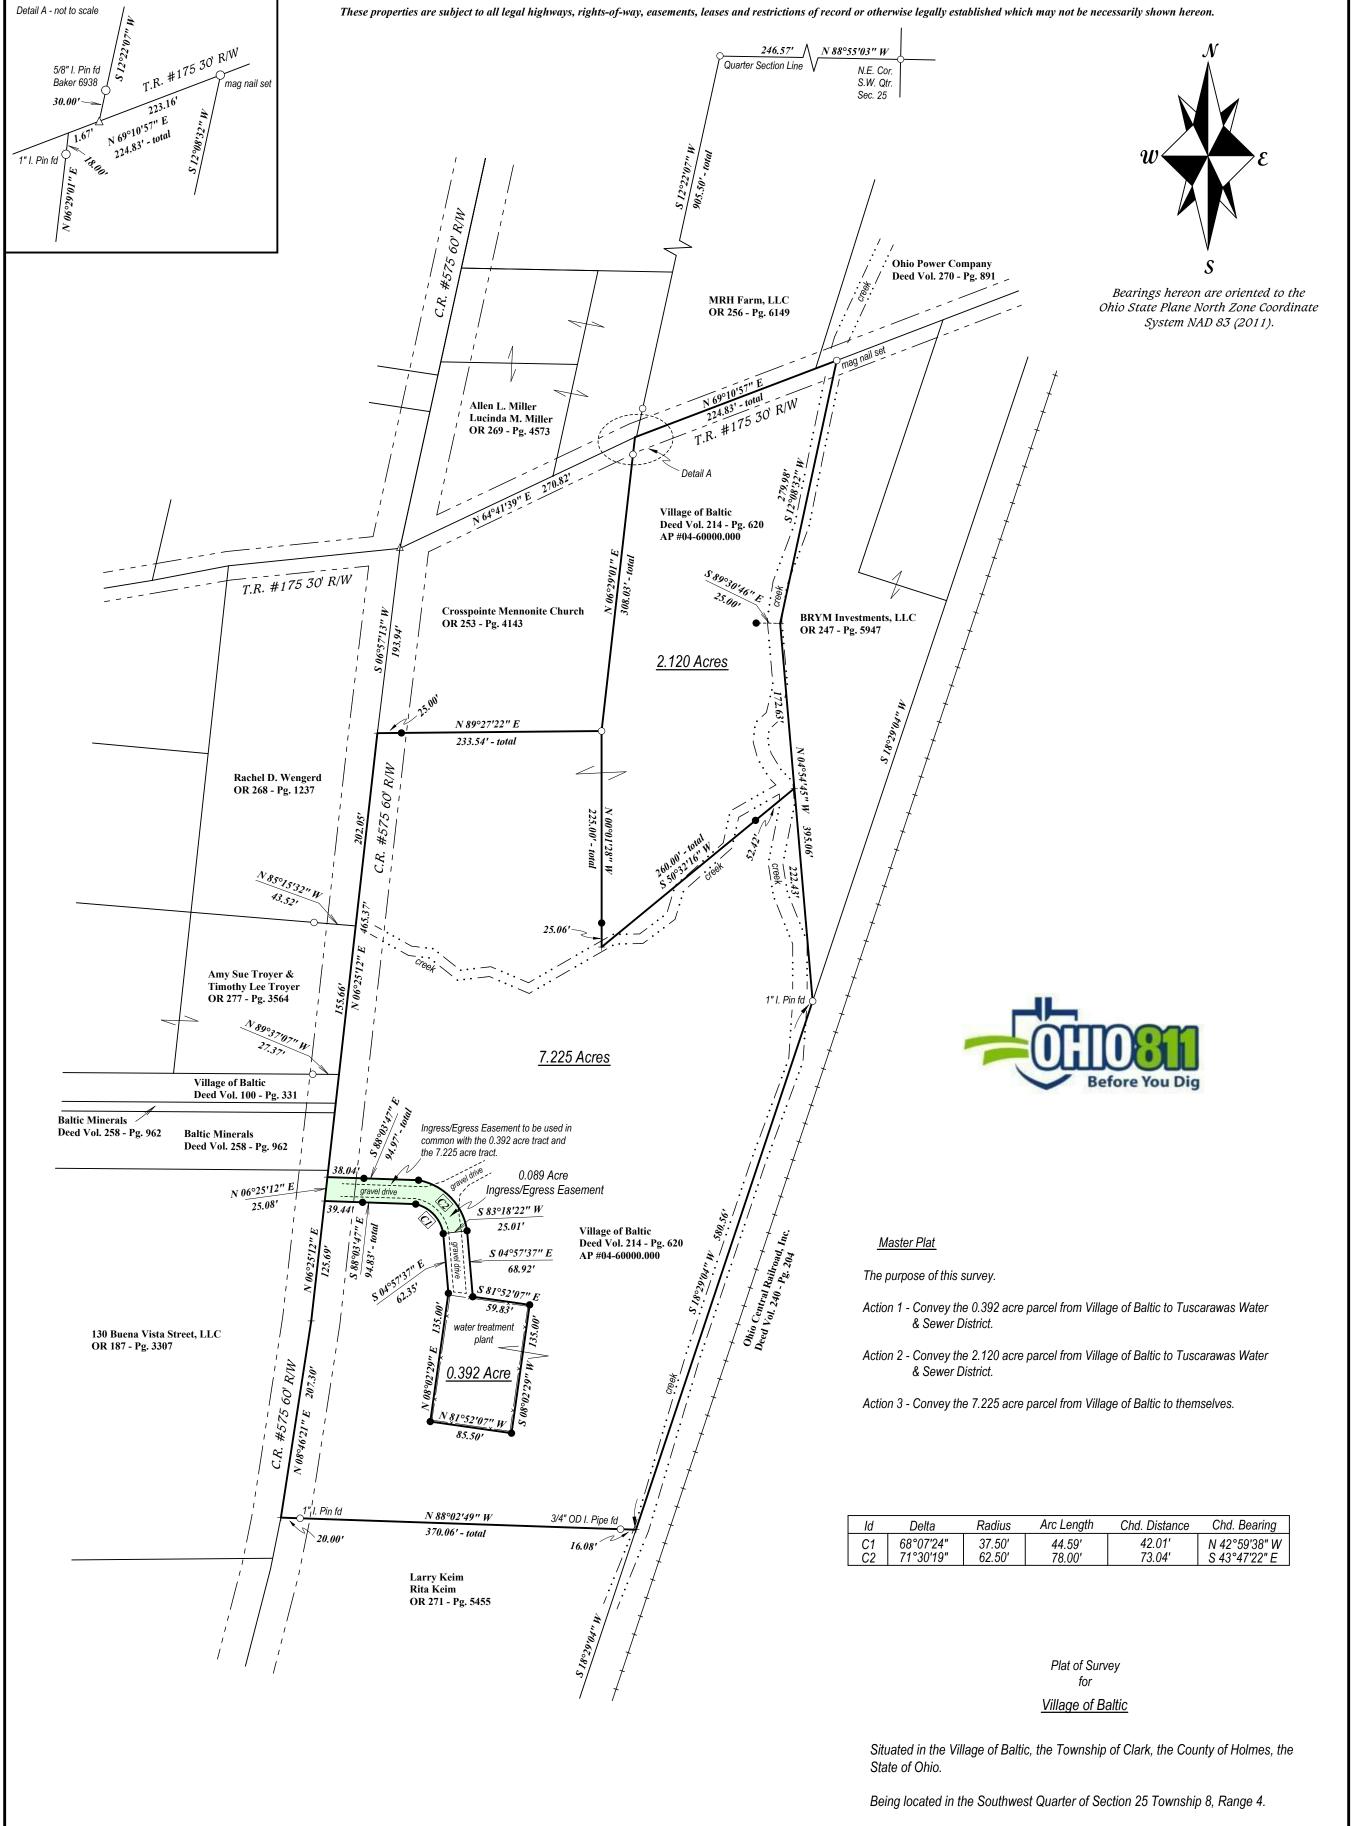

- Denotes 5/8" x 30" iron rebar with blue plastic caps stamped R.A.W. 8401 set.
- O Denotes 5/8" iron pin found unless otherwise noted.
- $\triangle$  Denotes railroad spike found.

Documents used were plats of local surveys, official records, deed volumes and pages as shown hereon.

Scale: 1 inch = 100 feet

Prepared by
WARD & EMLER SURVEYING, INC.
113 Third Street SE
New Philadelphia Ohio 44663-2512
(330) 364-5866 (voice)
E-mail: wesurvey@frontier.com

I, the undersigned, do hereby state that this plat was prepared from a field survey completed under my supervision and persuant to Chapter 4733-37 of the Ohio Administrative Code.

ZA Well

R. Aaron Wells P.S. #8401 March 12, 2024