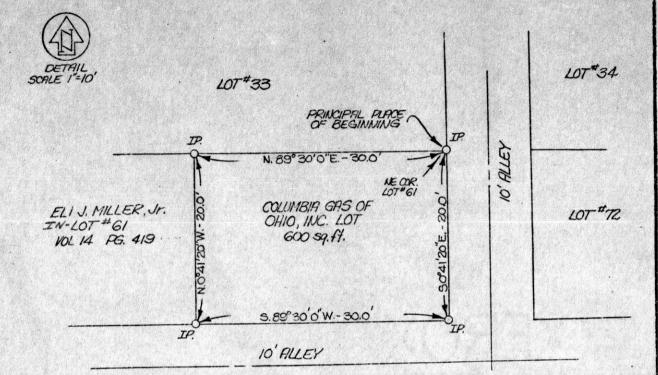

COLUMBIA CAS DF CIRA, INC.

Deed No. Taxing District Lot No. 6/ VILLAGE OF M. HOPE Township SALTCREEK County HOLMES County Remarks

R. 12W.

USO TOWN BORDER STATION Lot No. 6/ Sub'n. HALL'S ADDITION Size 20'x 30' Acres 600 sq.ft. Deed Deted