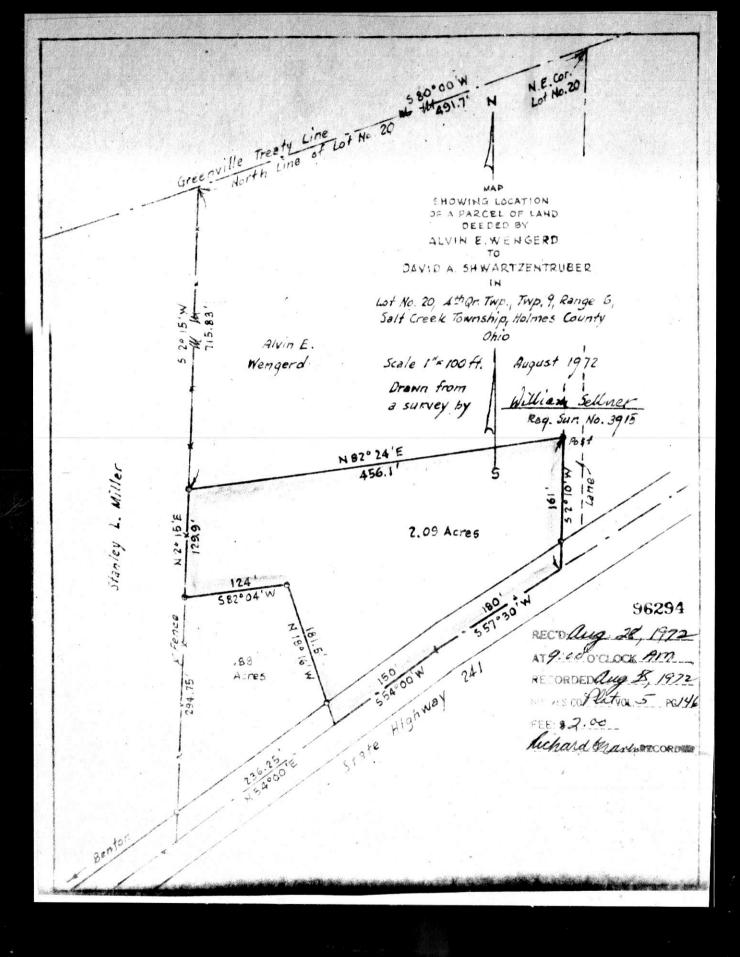

COLUMBIA CAS DF CIRA, INC.

Deed No. Taxing District Lot No. 6/ VILLAGE OF M. HOPE Township SALTCREEK County HOLMES County Remarks

R. 12W.

USO TOWN BORDER STATION Lot No. 6/ Sub'n. HALL'S ADDITION Size 20'x 30' Acres 600 sq.ft. Deed Deted





96256 Qualit 22, 1972 50 D'CLOCK Wined Graven MCORDER

Book 1182 Page 32

Surveyor W.LW. Draftesian T.G.B. W.O. 1 107-575- 42-1490 Date Drawn 8-8-72

Inv. Map No. 4367-F Deed No.





I CERTIFY THIS SURVEY TO BE CORRECT TO THE BEST OF MY KNOWLEDGE.

Clyde & Lendy

96291

RECTO Aug. 25, 1972

AT 2: 3'0'CLOCK. P.M.

RECORDED: Aug. 28, 1972

HOLMES COPLETIOL 5. PG.146

FEE: 3.2.00

Richard Grand Corpen