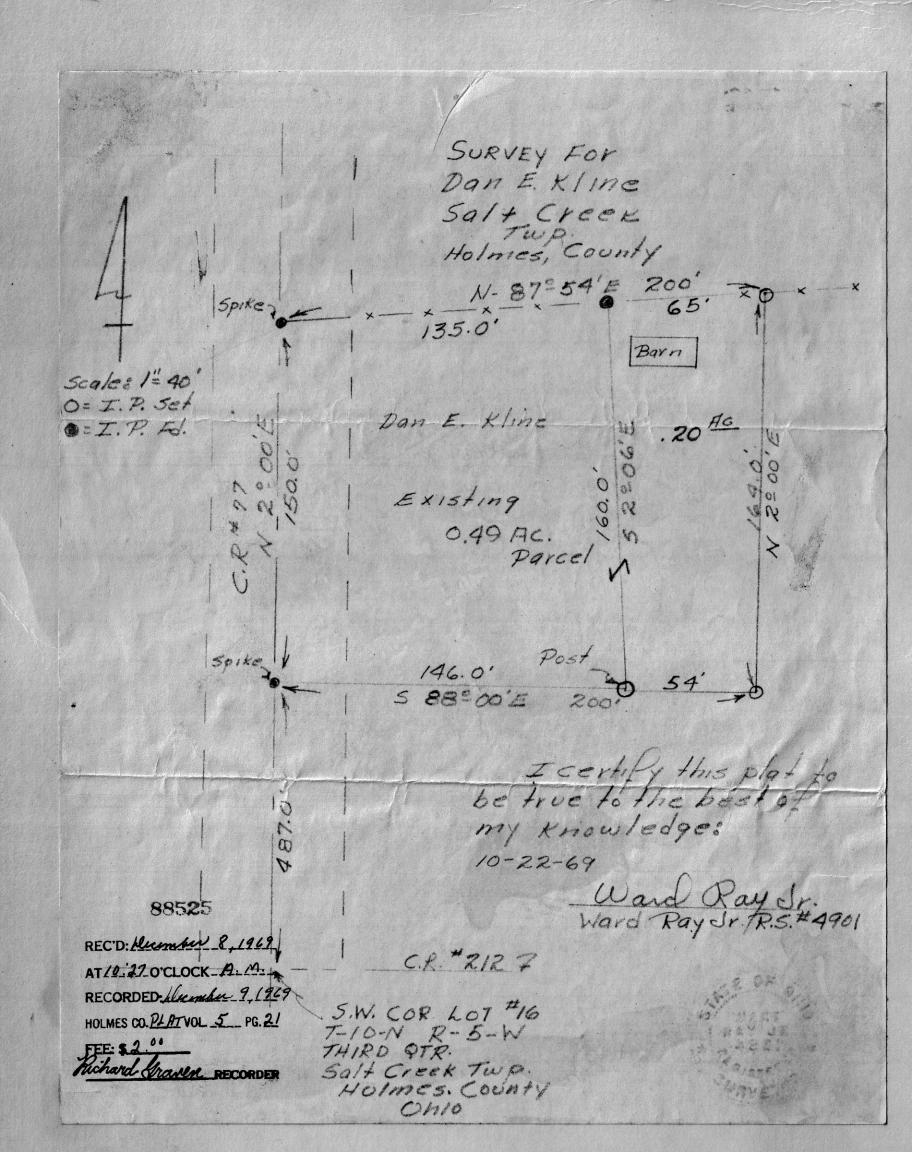

| Enos D. & Sarah Miller<br>65.61 ac. 157-359 |
| T. DEAN GISTERED SU. 1116 WALHUT S Phone                               | County Road No. 135  No. 135 | - Recorder  - Recordine  - Recordine        |