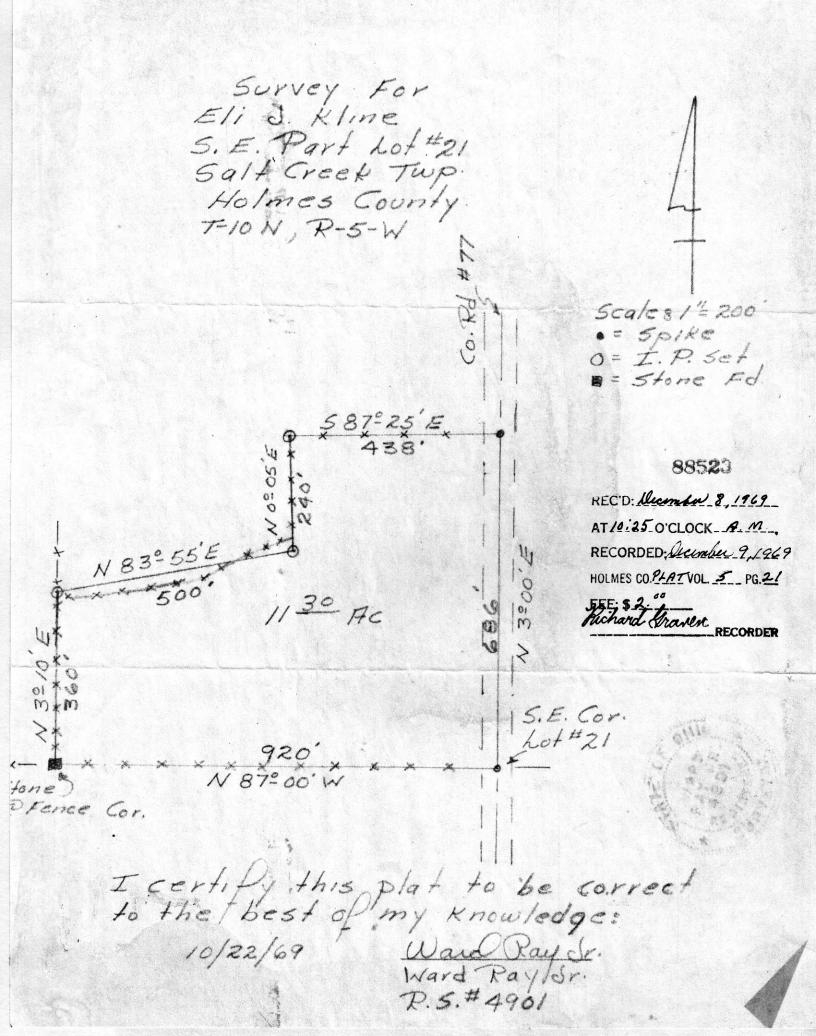

| Enos D. & Sarah Miller<br>65.61 ac. 157-359 |
| T. DEAN GISTERED SU. 1116 WALHUT S Phone                               | County Road No. 135  No. 135 | - Recorder  - Recordine  - Recordine        |