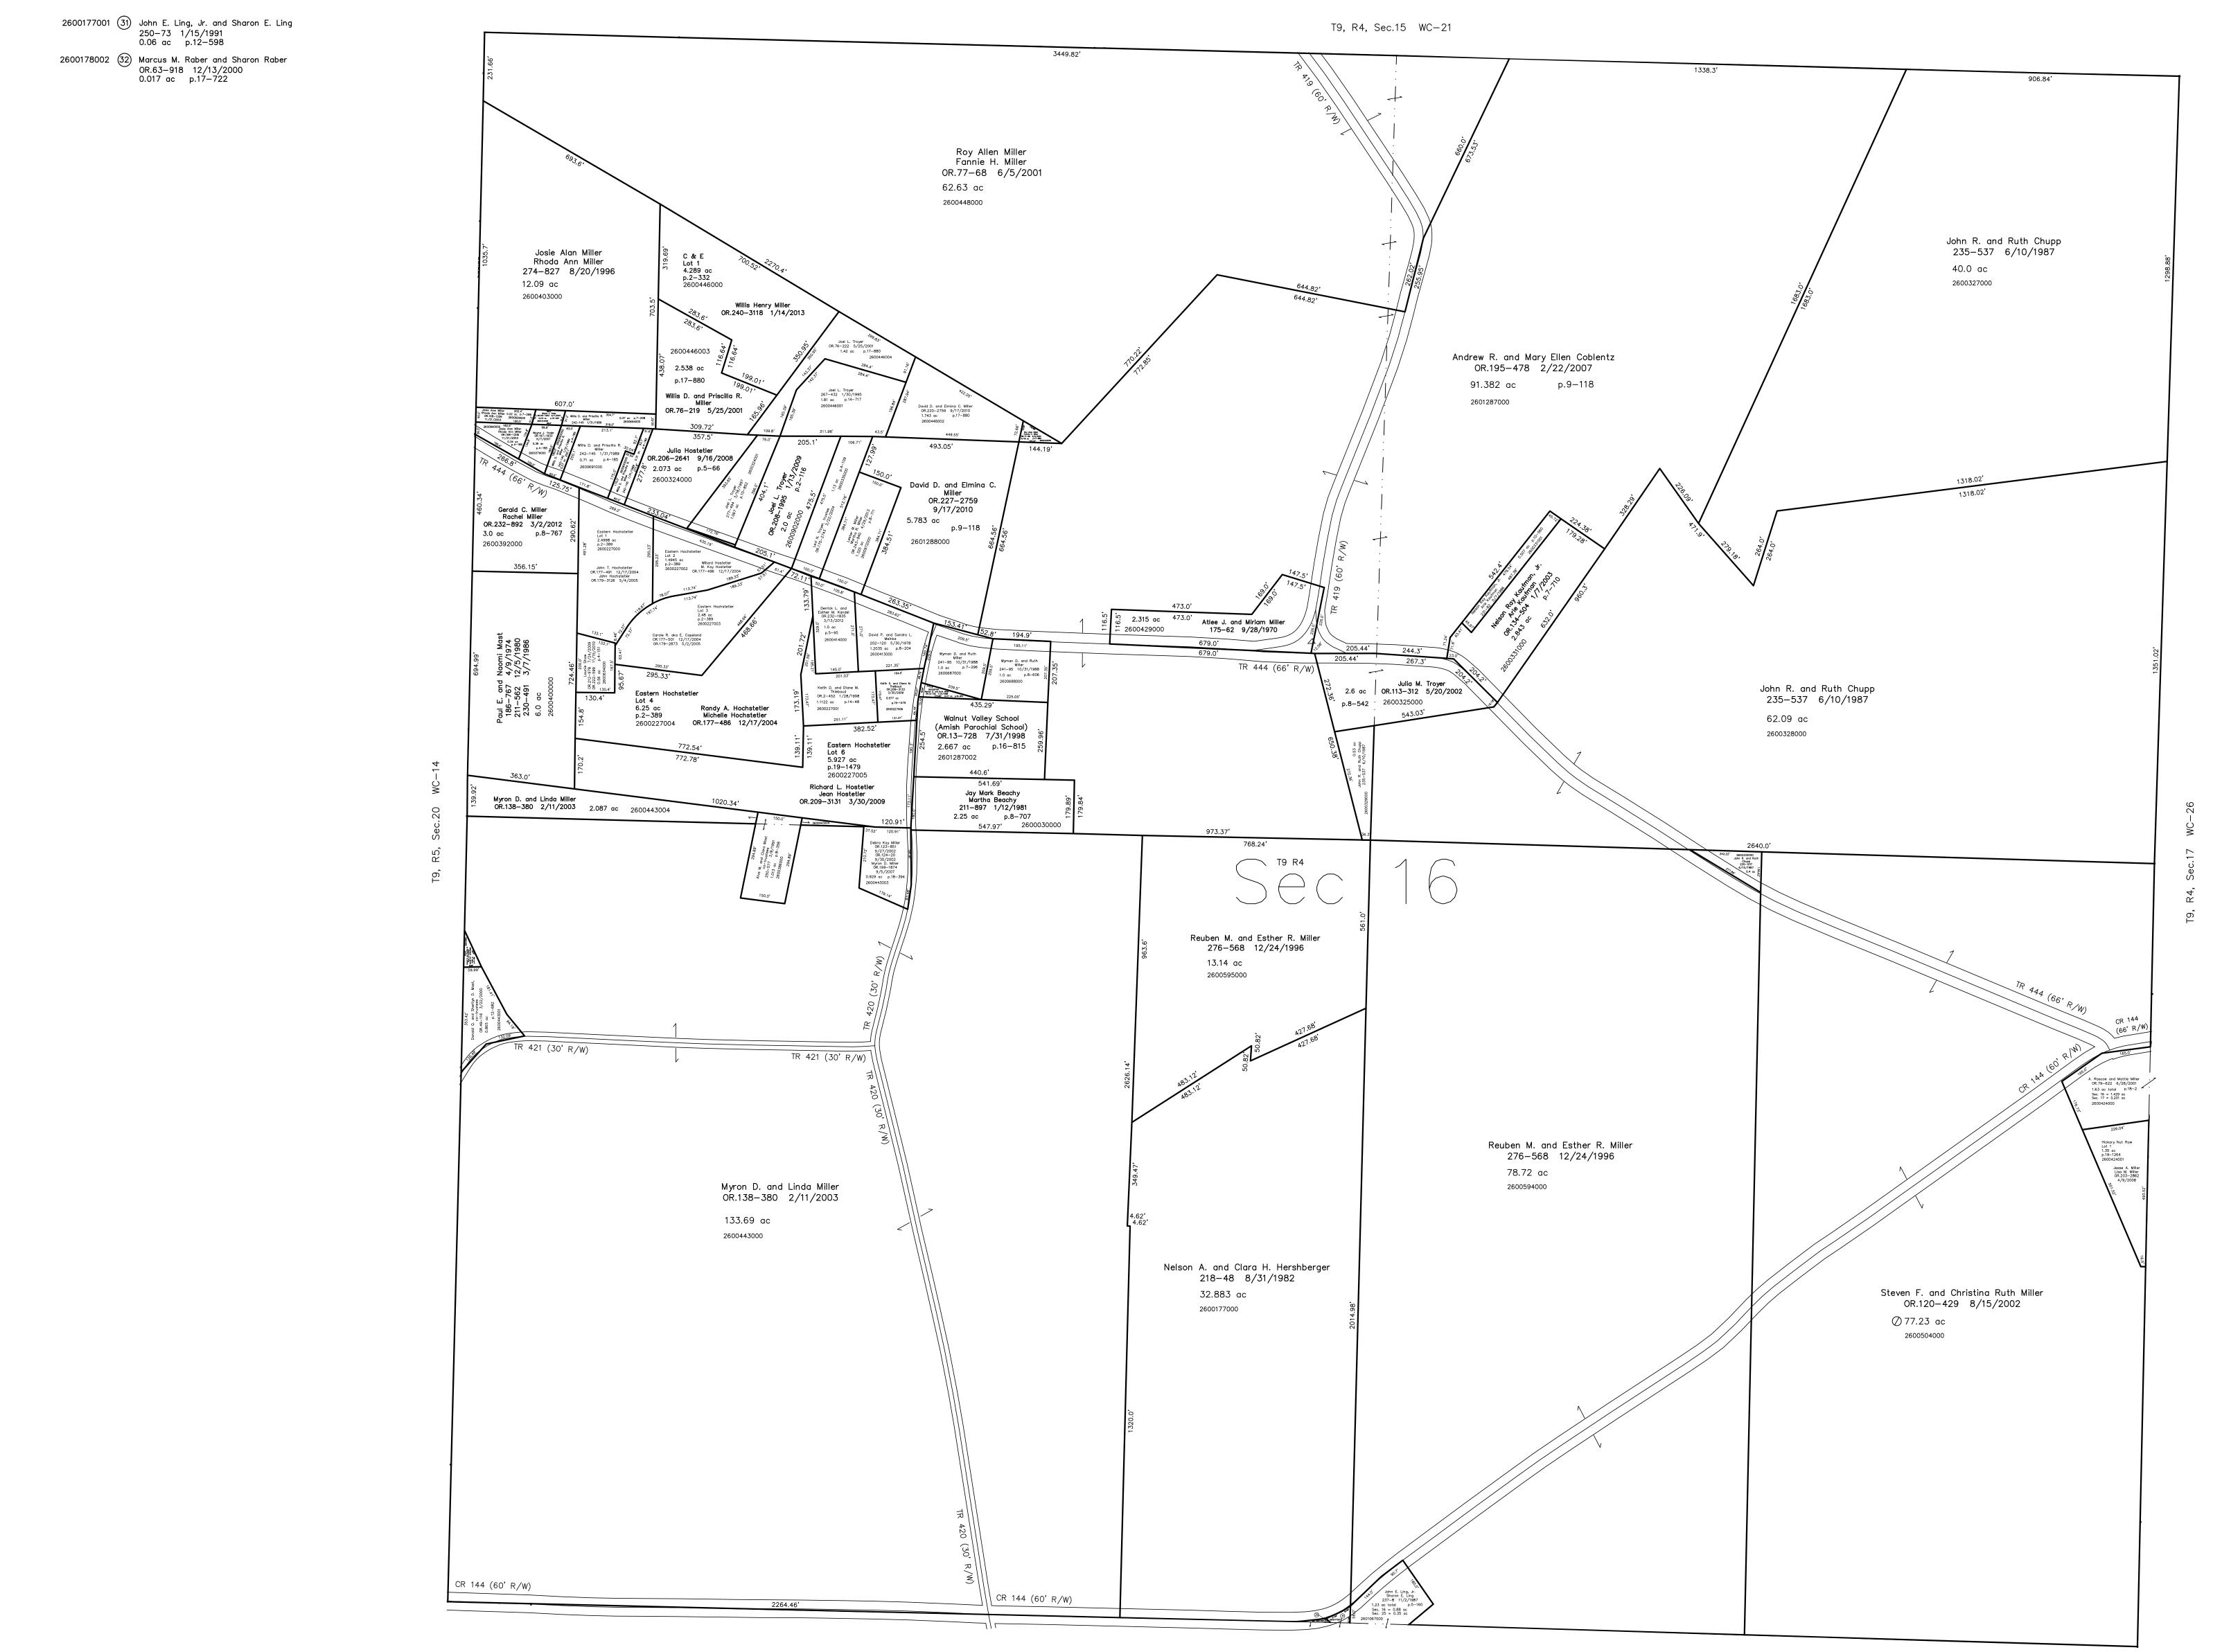

T9, R4, Sec.25 WC-19

<u>C & E Subdivision</u> Plat 2—332 Platted 6/5/2001

<u>Eastern Hochstetler Allotment</u> Plat 2—389 Platted 12/8/2004

<u>Eastern Hochstetler Allotment Replat of Lot 5</u> Plat 19—1479 Platted 3/19/2009

<u>Hickory Nut Row Subdivision</u> Plat 19—1264 Platted 3/12/2008

LET IT BE KNOWN, THIS MAP HAS BEEN PREPARED AS A REFERENCE GUIDE TO PROPERTY OWNERSHIP. WE BELIEVE THIS INFORMATION TO BE CORRECT AND CURRENT, HOWEVER IT IS NOT INTENDED FOR ANY LEGAL USE, WHETHER IT BE IN SALES, TRANSFERS, TRADES, LEASES OF ANY TYPE, ETC., AND DO NOT ACCEPT RESPONSIBILITY FOR ERRORS OF ANY NATURE OR OMISSIONS CONTAINED HEREIN.

new survey required for next transfer

Last Revision: 4/29/2013 T-9, R-4, Sec.16 Walnut Creek Twp. Holmes County, Ohio