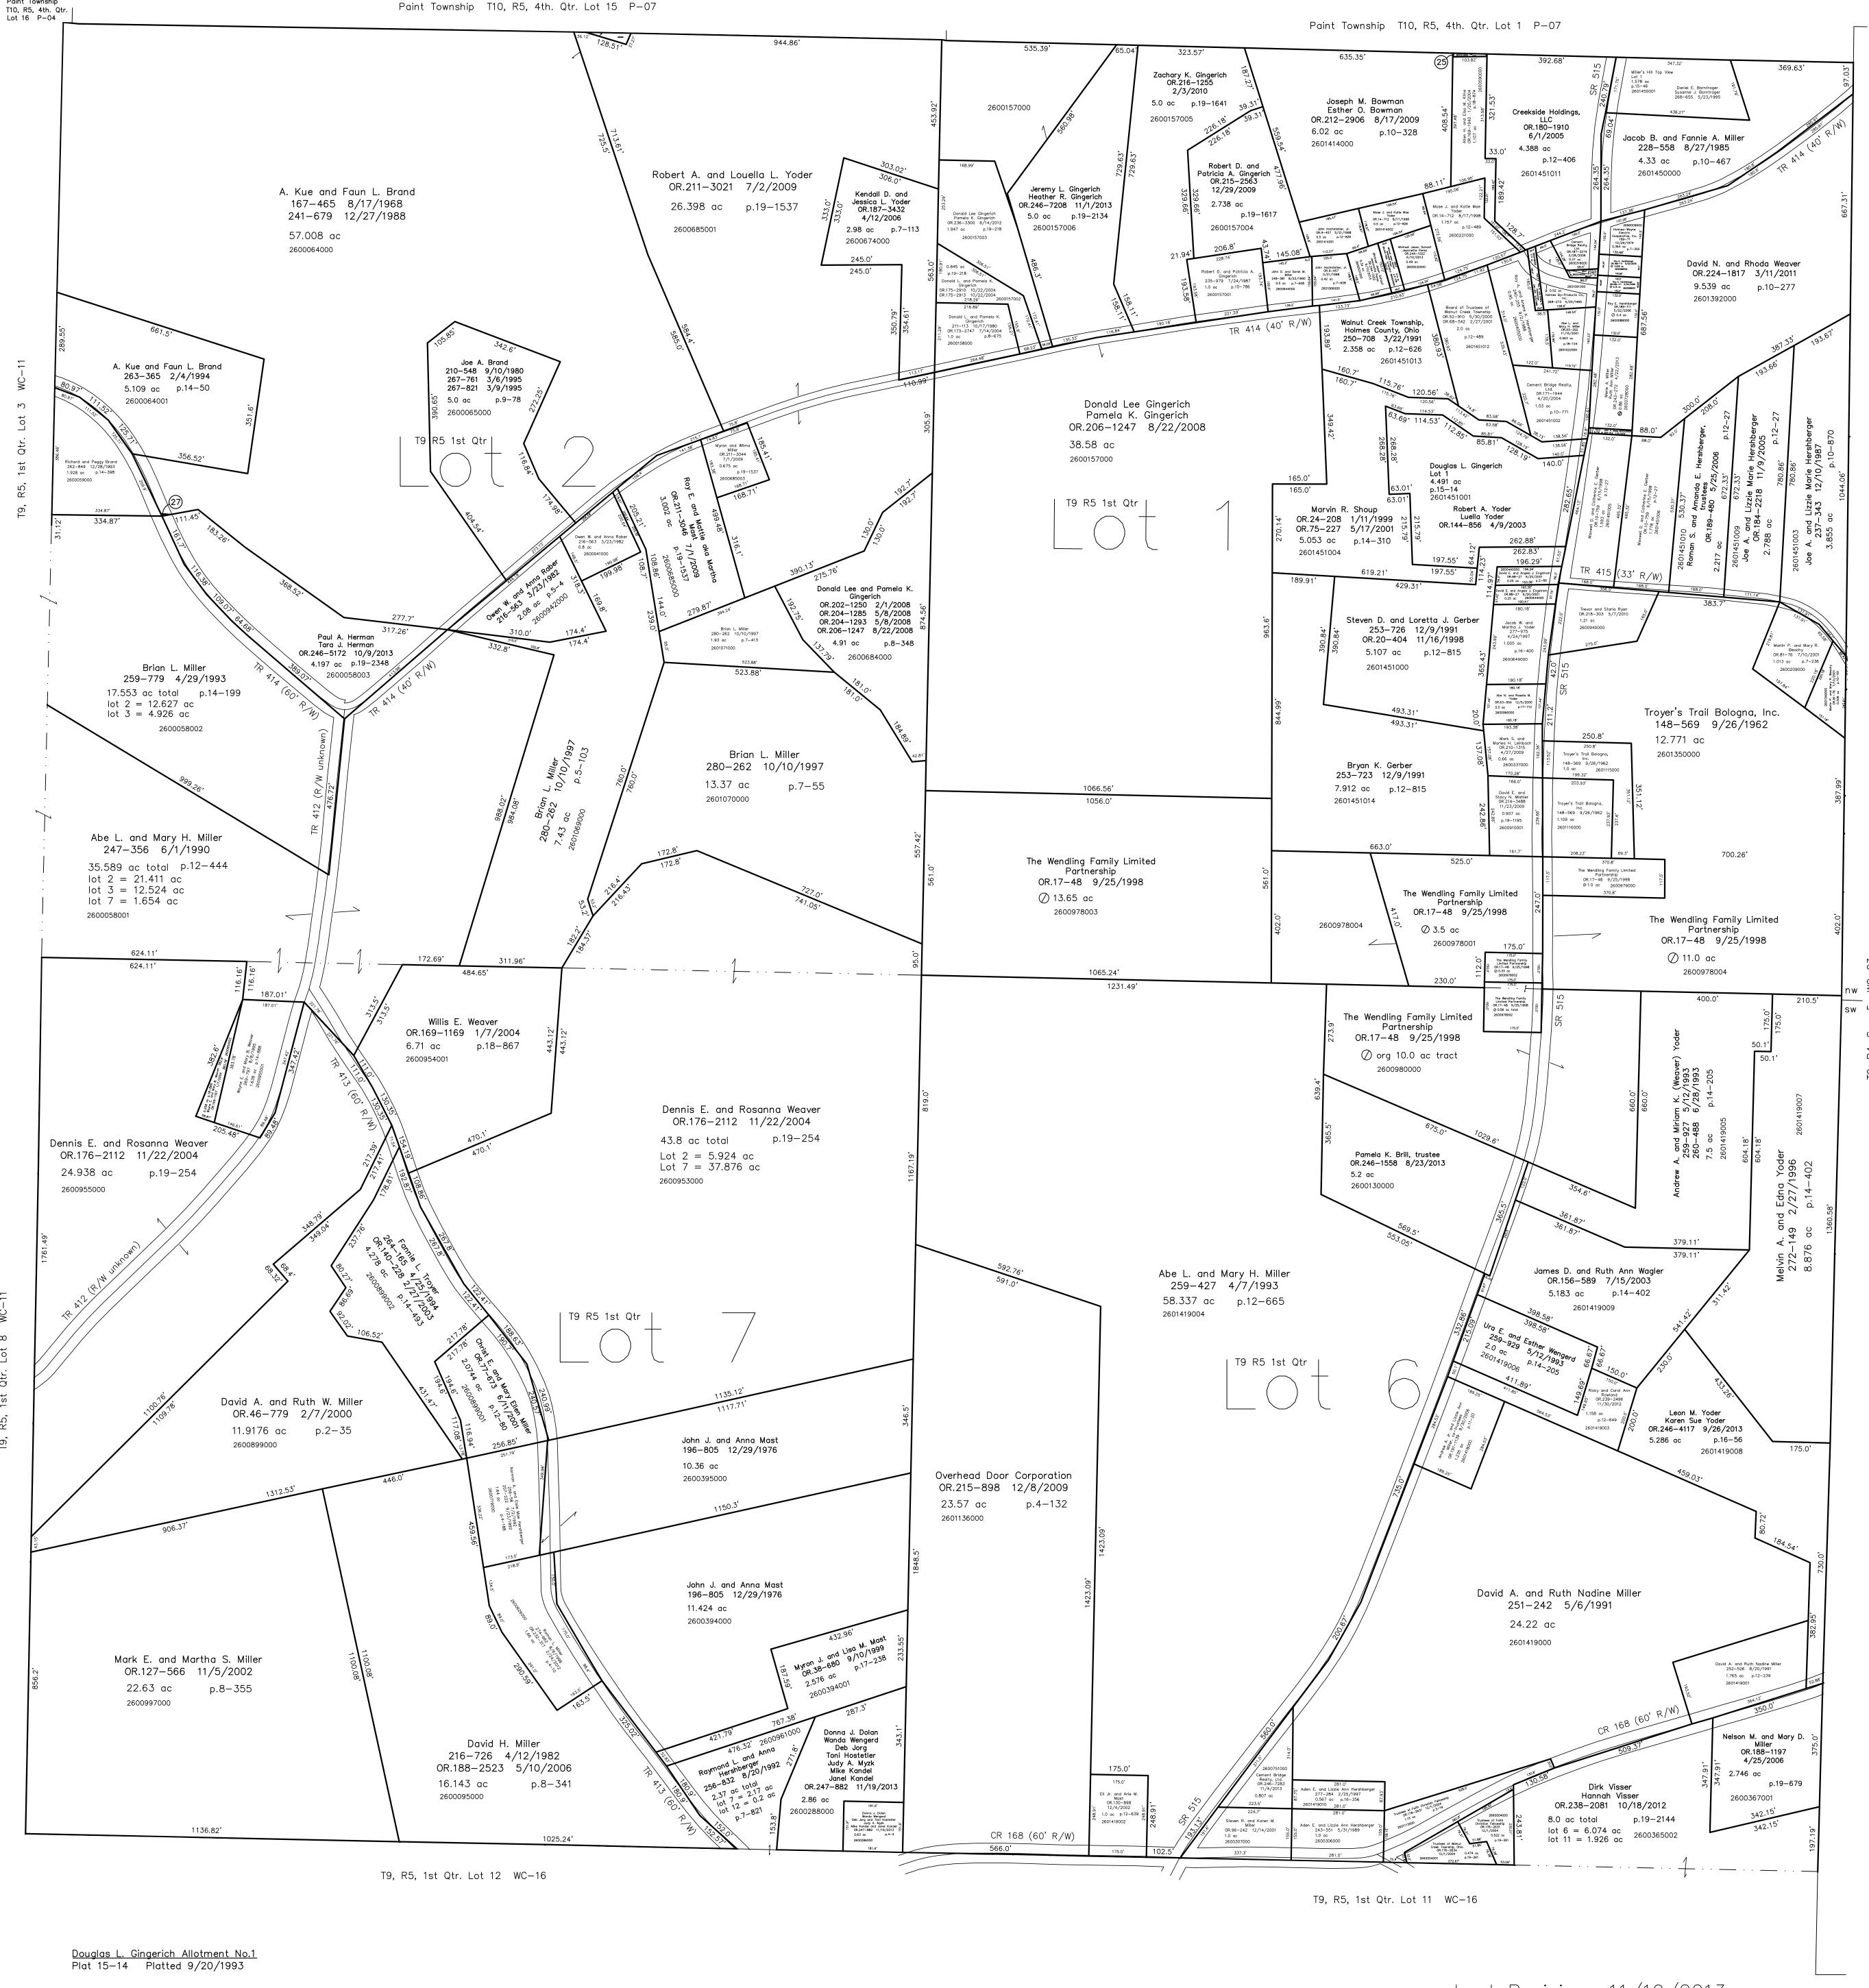

new survey required for next transfer

Last Revision: 11/19/2013

T-9, R-5, 1st. Qtr. Lots 1,2,6,7 Walnut Creek Twp. **Holmes County, Ohio** 

WC-17