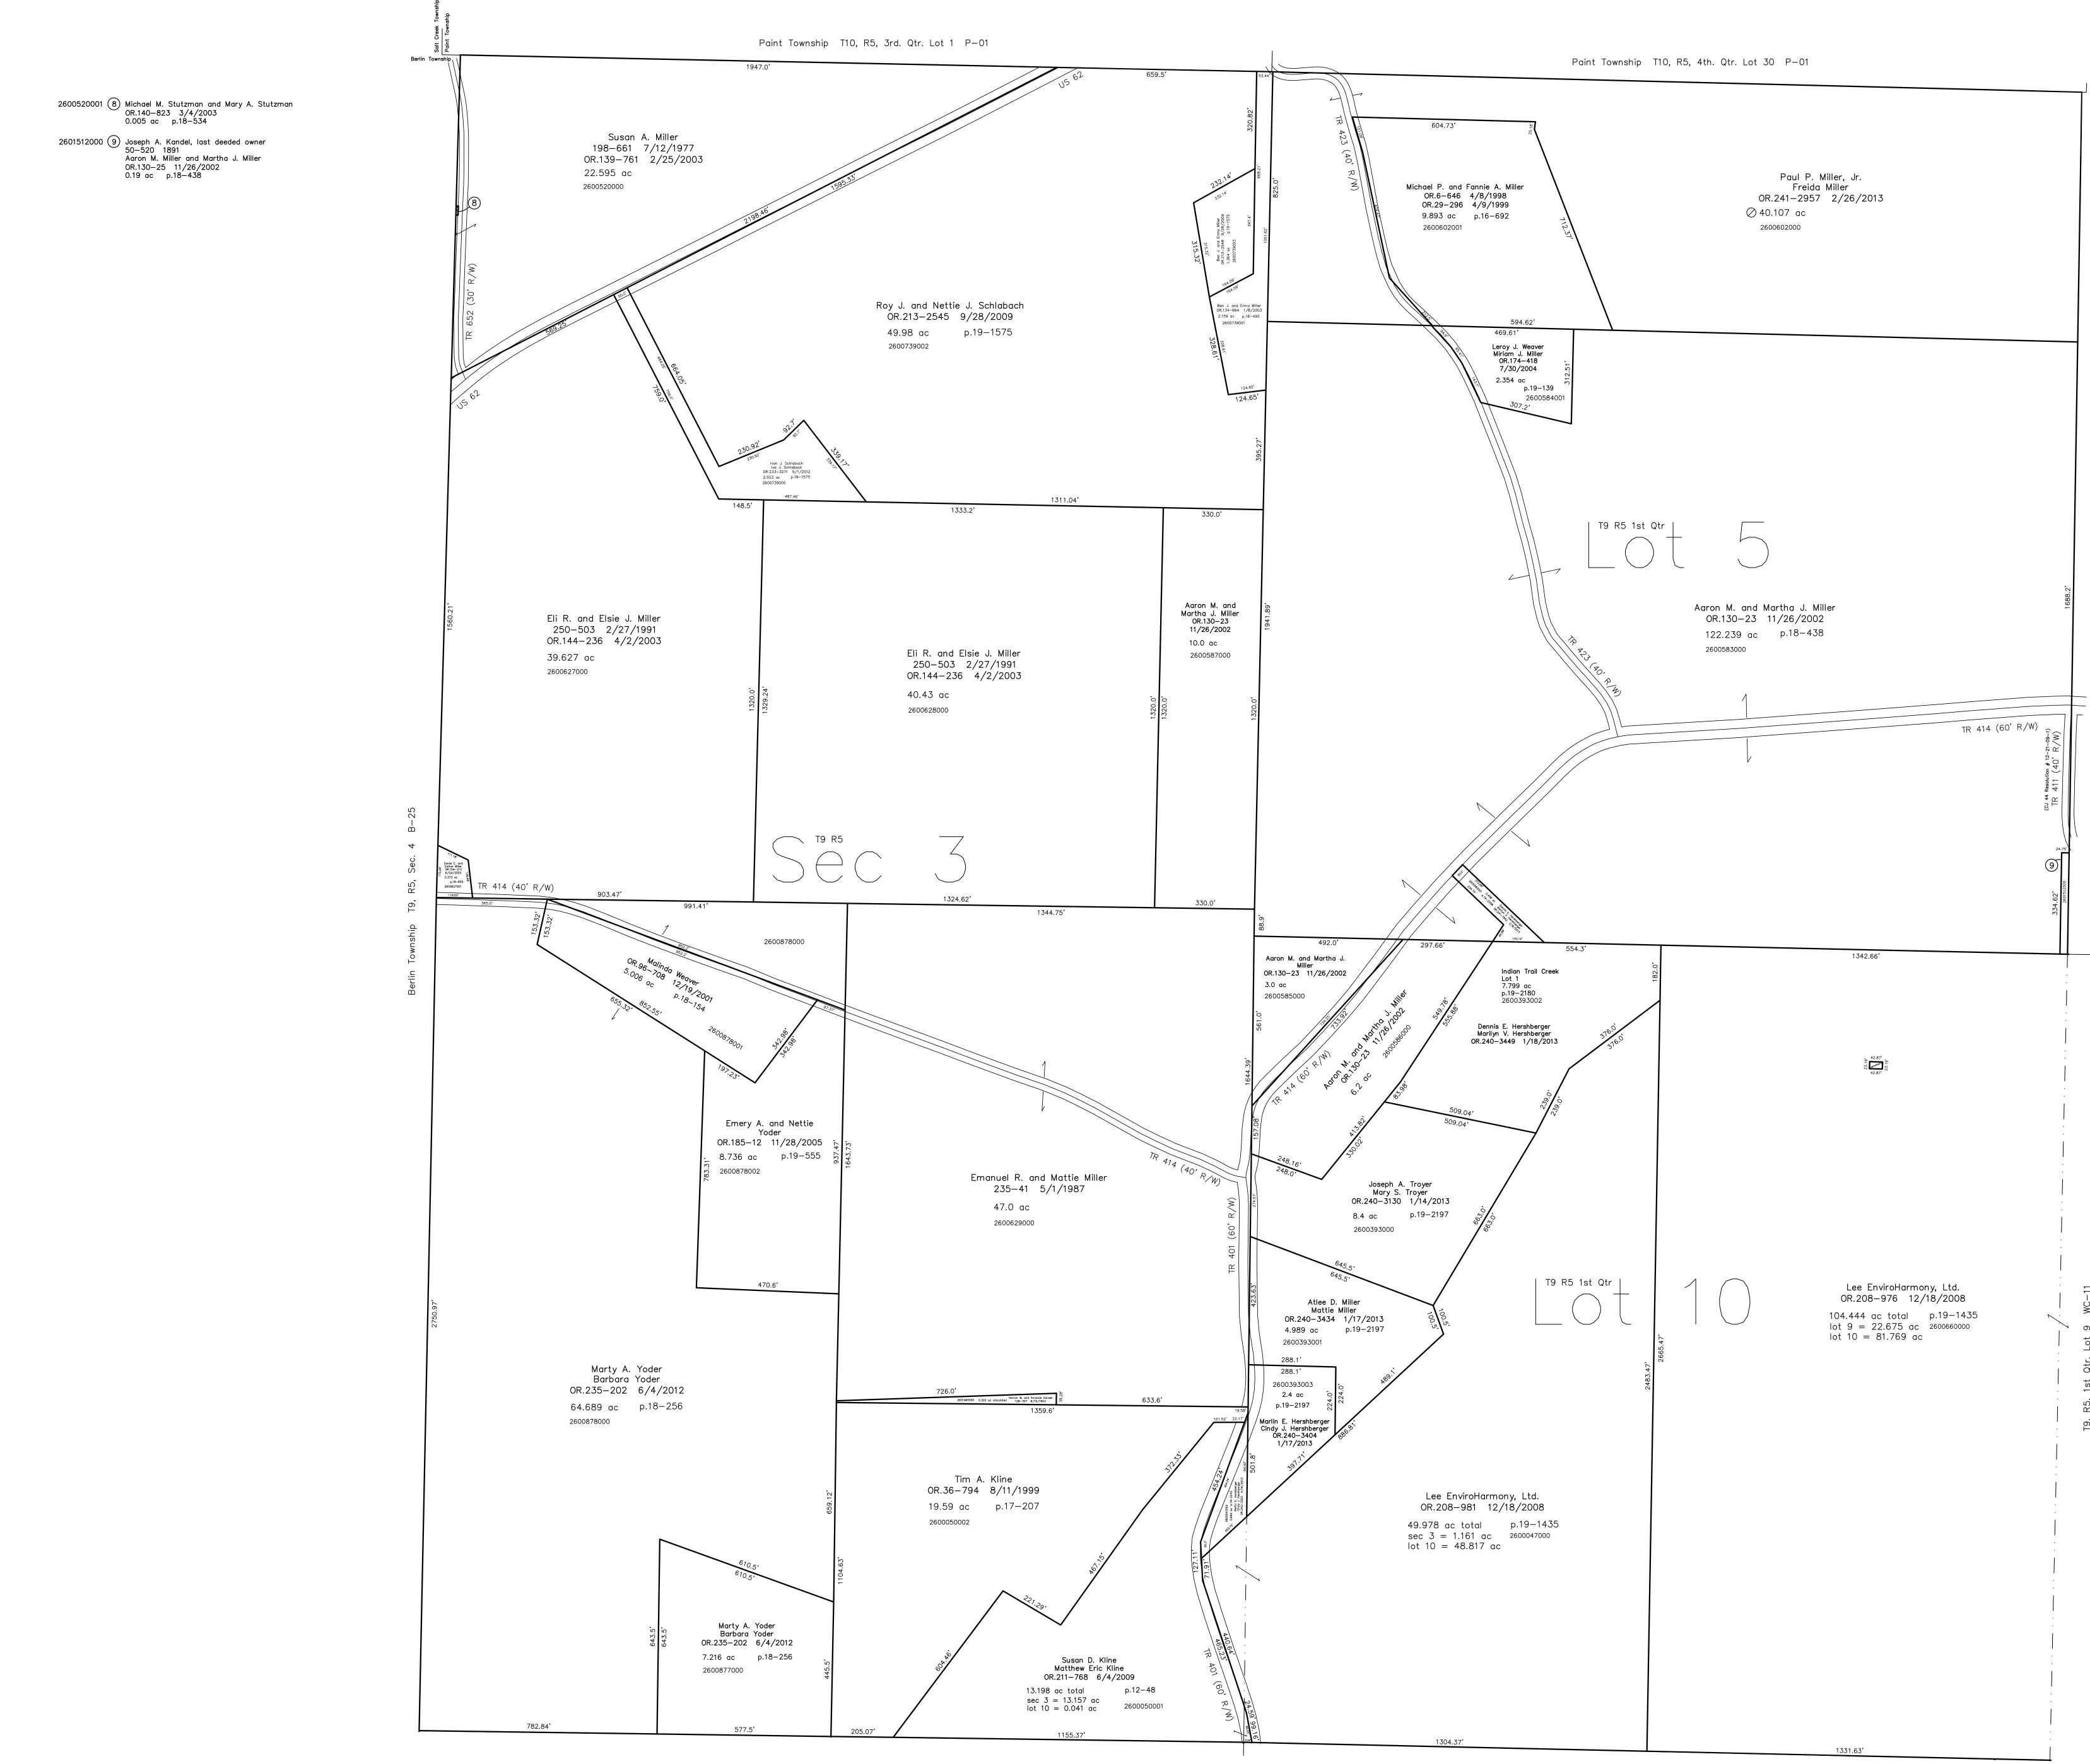

T9, R5, Sec. 8 WC-05

T9, R5, 1st Qtr. Lot 15 WC-05

<u>Indian Trail Creek Subdivision</u> Plat 19—2180 Platted 12/20/2012

LET IT BE KNOWN, THIS MAP HAS BEEN PREPARED AS A REFERENCE GUIDE TO PROPERTY OWNERSHIP. WE BELIEVE THIS INFORMATION TO BE CORRECT AND CURRENT, HOWEVER IT IS NOT INTENDED FOR ANY LEGAL USE, WHETHER IT BE IN SALES, TRANSFERS, TRADES, LEASES OF ANY TYPE, ETC., AND DO NOT ACCEPT RESPONSIBILITY FOR ERRORS OF ANY NATURE OR OMISSIONS CONTAINED HEREIN.

new survey required for next transfer

Last Revision: 4/16/2013 T-9, R-5, Sec.3 1st.Qtr. Lots 5,10

Walnut Creek Twp. Holmes County, Ohio