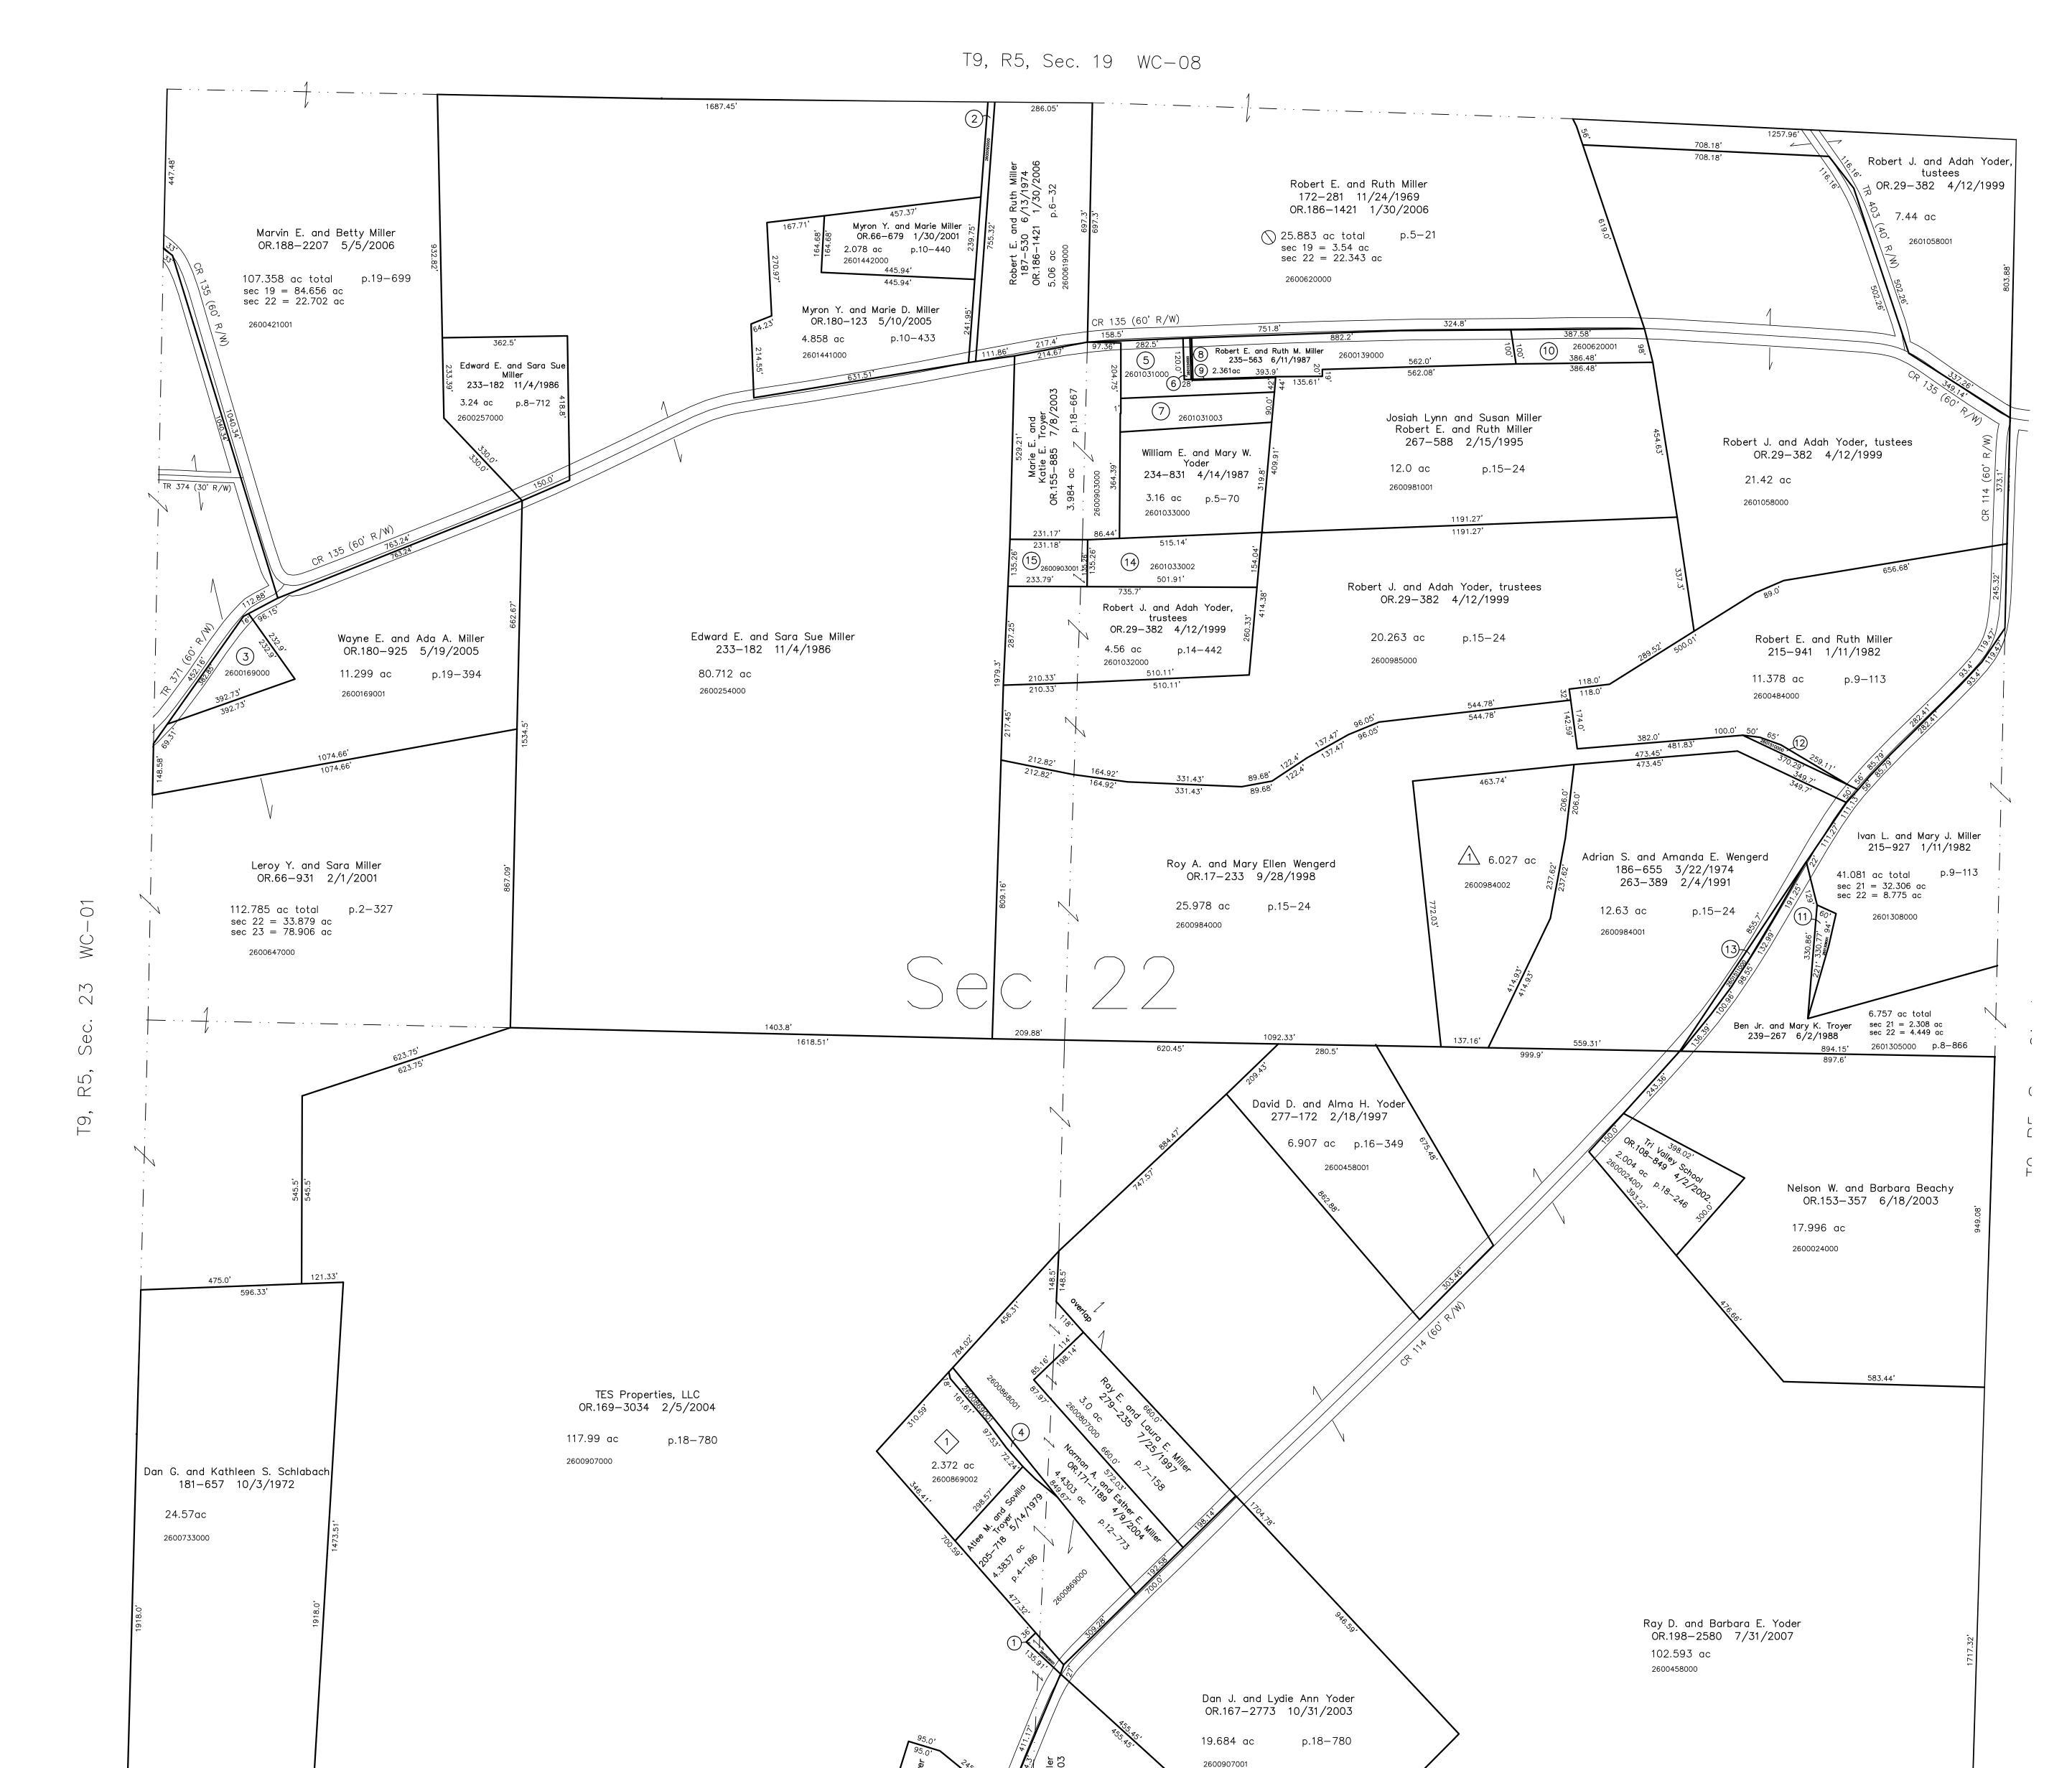

2600169000 3 Wayne E. and Ada A. Miller OR.180-925 5/19/2005 1.043 ac p.19-394

2600869001 (4) Norman A. and Esther E. Miller OR.184-1162 10/26/2005 0.224 ac p.19-531 2601031000 (5) William E. and Mary W. Yoder 234-831 4/14/1987 0.991 ac p.4-136

2601034000 (6) William E. and Mary W. Yoder 234-831 4/14/1987 0.055 ac p.8-691

2601031003 7 William E. and Mary W. Yoder 234-831 4/14/1987 0.942 ac p.4-136 2600139001 (8) William E. and Mary W. Yoder 262-902 12/30/1993 0.014 ac p.14-401

2601031002 (9) Robert E. and Ruth Miller 262-904 12/30/1993 0.014 ac p.14-401

2600620001 (10) Josiah Lynn and Susan Miller Robert E. and Ruth Miller 267-588 2/15/1995 0.877 ac p.14-730

2601308001 (11) Ben Jr. and Mary K. Troyer 272-837 3/29/1996 0.229 ac p.16-61

2601510000 (12) Roy A. and Mary Ellen Wengerd OR.17-233 9/28/1998 0.094 ac p.16-792

2601511000 (13) Adrian S. and Amanda E. Wengerd OR.12-760 7/16/1998 0.172 ac p.16-792 2601033002 (14) Robert J. and Adah Yoder, trustees OR.148-385 5/8/2003 1.683 ac p.18-611

2600903001 (15) Robert J. and Adah Yoder, trustees OR.148-379 5/8/2003 0.722 ac p.18-611

Clark Township T8, R5, Sec. 2 C-20

458.66'

TR 157 (40' R/W)

Walnut Valley Subdivision
Plat 19-547 Platted 11/17/2005 2600869002 1 Wayne A. and Fannie Miller OR.200-2220 10/30/2007 2.372 ac p.19-547