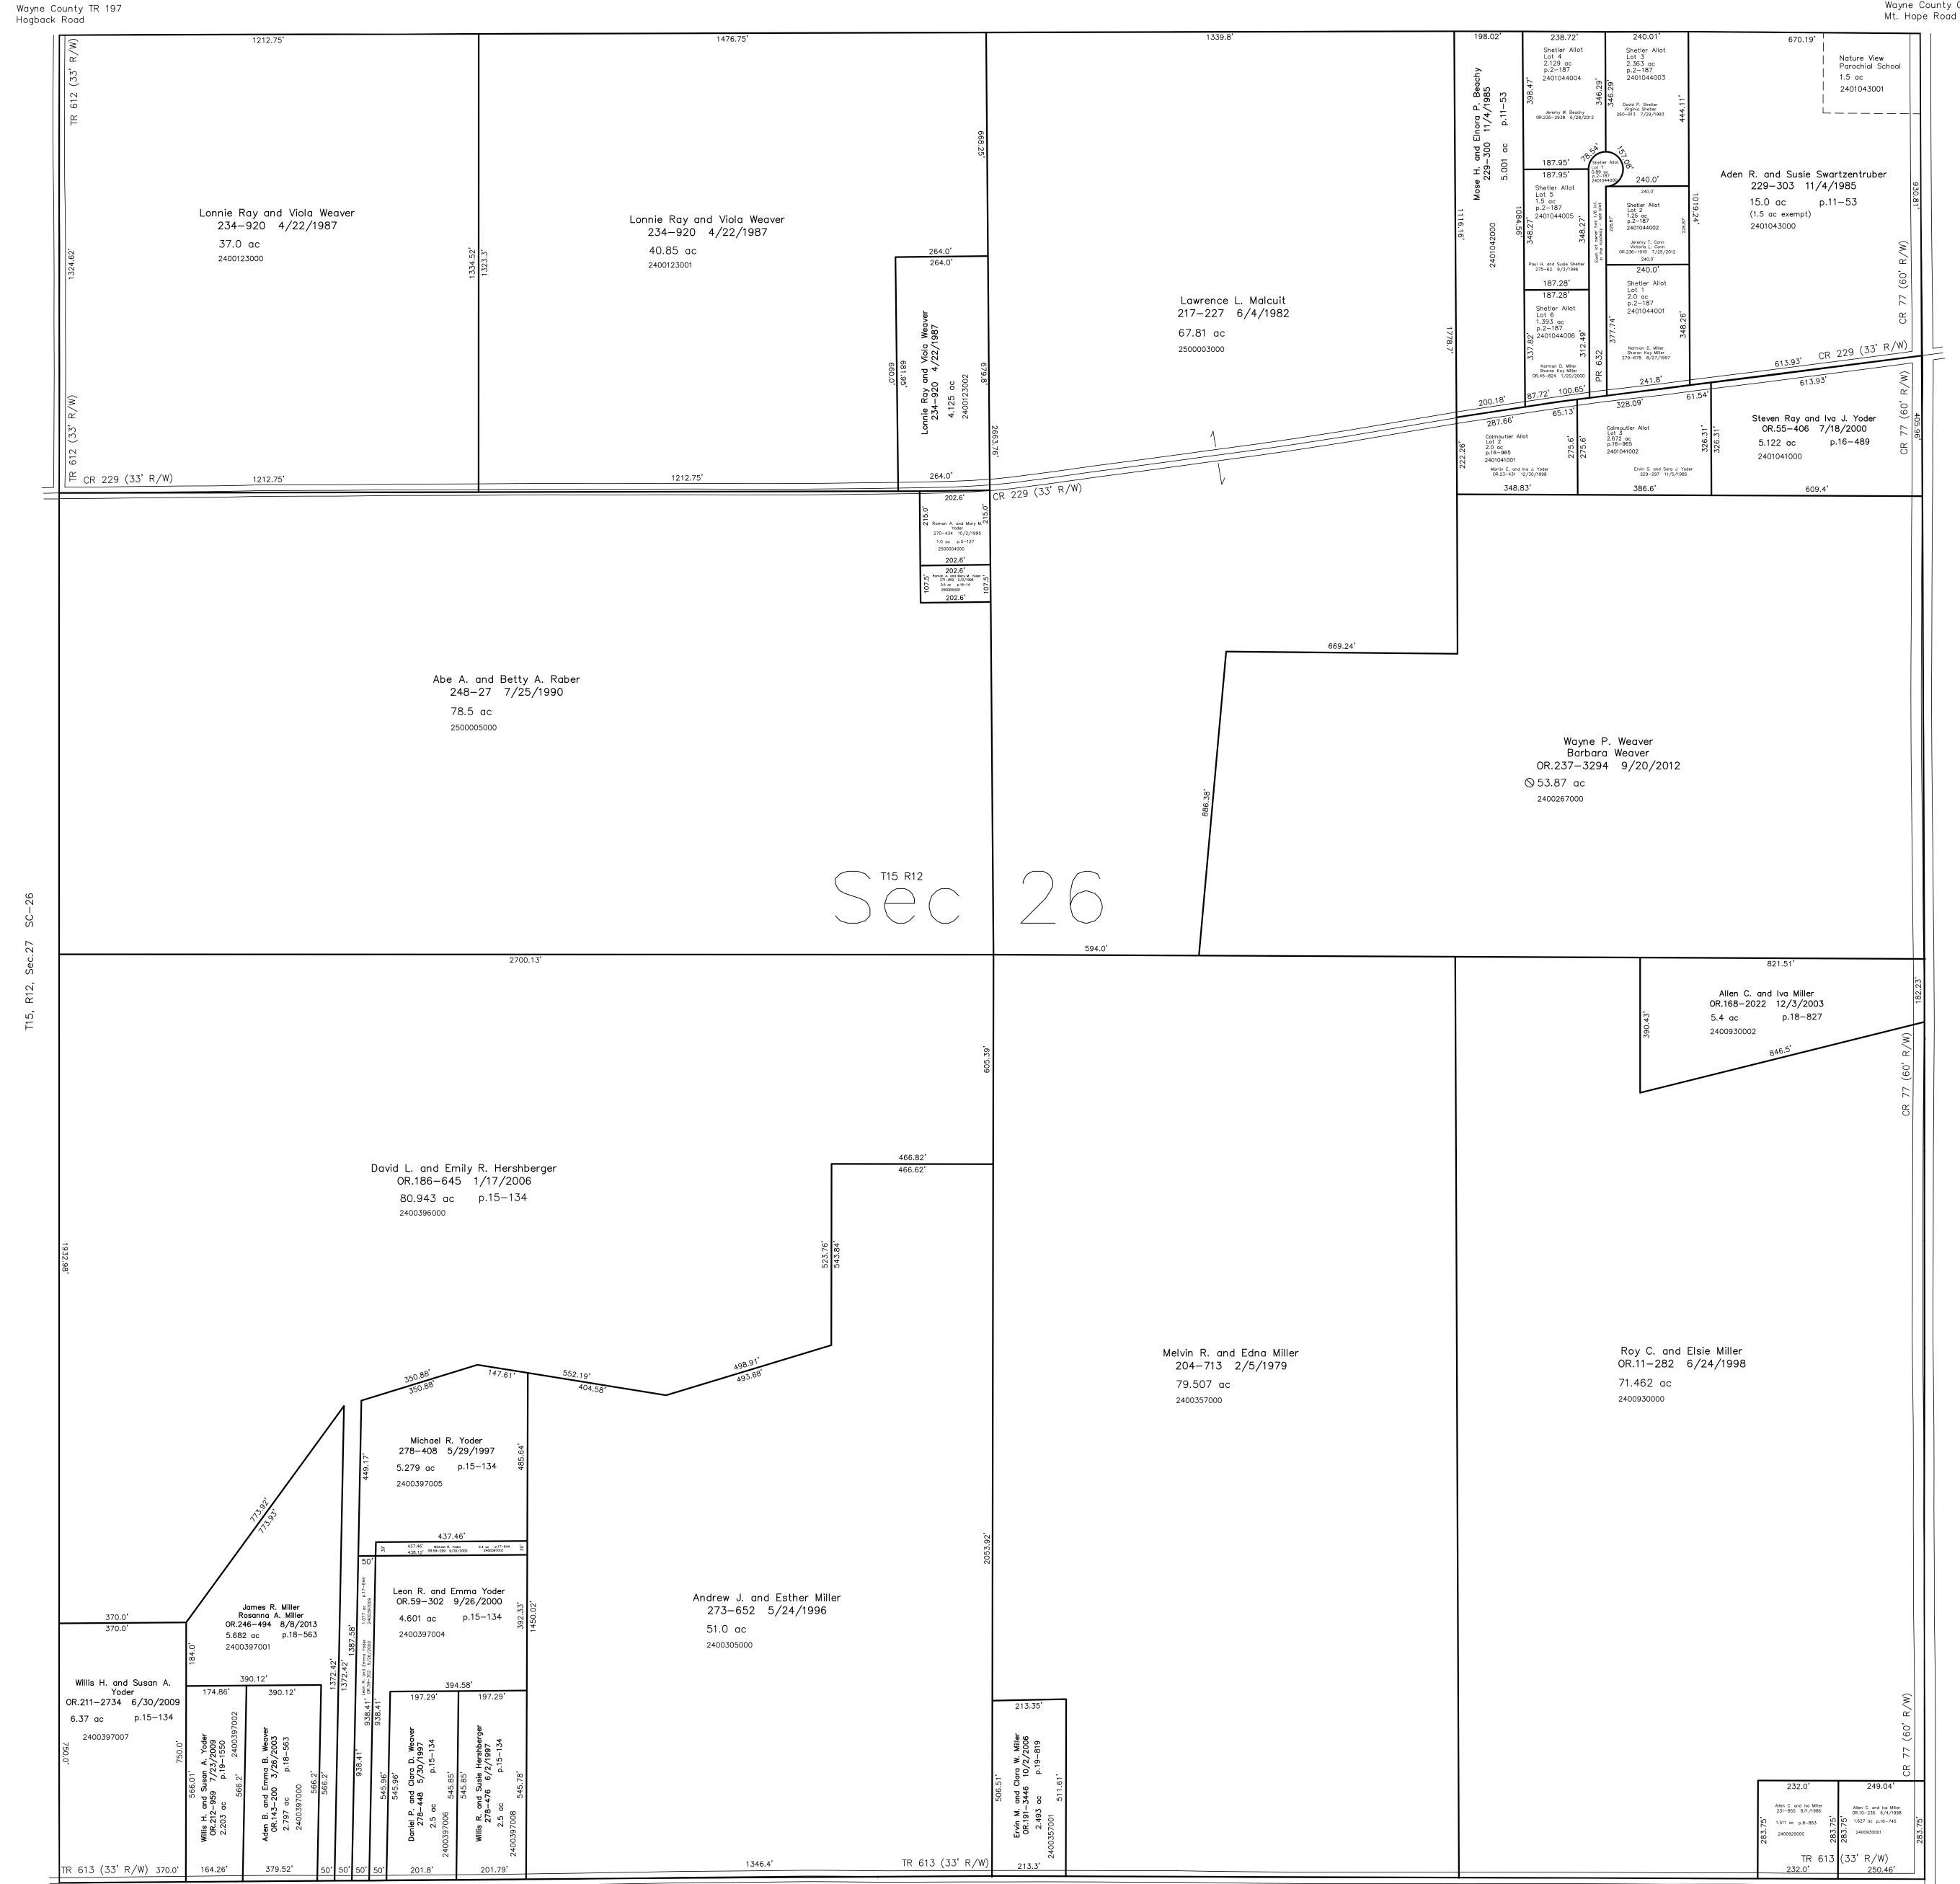

Wayne County, Salt Creek Township T-15, R-12, Sec.23

Wayne County CR 363 Mt. Hope Road

T15, R12, Sec.35 SC-29

## <u>Replatting & Renumbering of Calmoutier Allotment No.1</u> Plat 16-965 Platted 12/22/1998

<u>Shetler Allotment No.1</u> Plat 2—187 Platted 9/9/1986

LET IT BE KNOWN, THIS MAP HAS BEEN PREPARED AS A REFERENCE GUIDE TO PROPERTY OWNERSHIP. WE BELIEVE THIS INFORMATION TO BE CORRECT AND CURRENT, HOWEVER IT IS NOT INTENDED FOR ANY LEGAL USE, WHETHER IT BE IN SALES, TRANSFERS, TRADES, LEASES OF ANY TYPE, ETC., AND DO NOT ACCEPT RESPONSIBILITY FOR ERRORS OF ANY NATURE OR OMISSIONS CONTAINED HEREIN.

new survey required for next transfer

Last Revision: 8/8/2013

T-15, R-12, Sec.26 Salt Creek Twp. Holmes County, Ohio