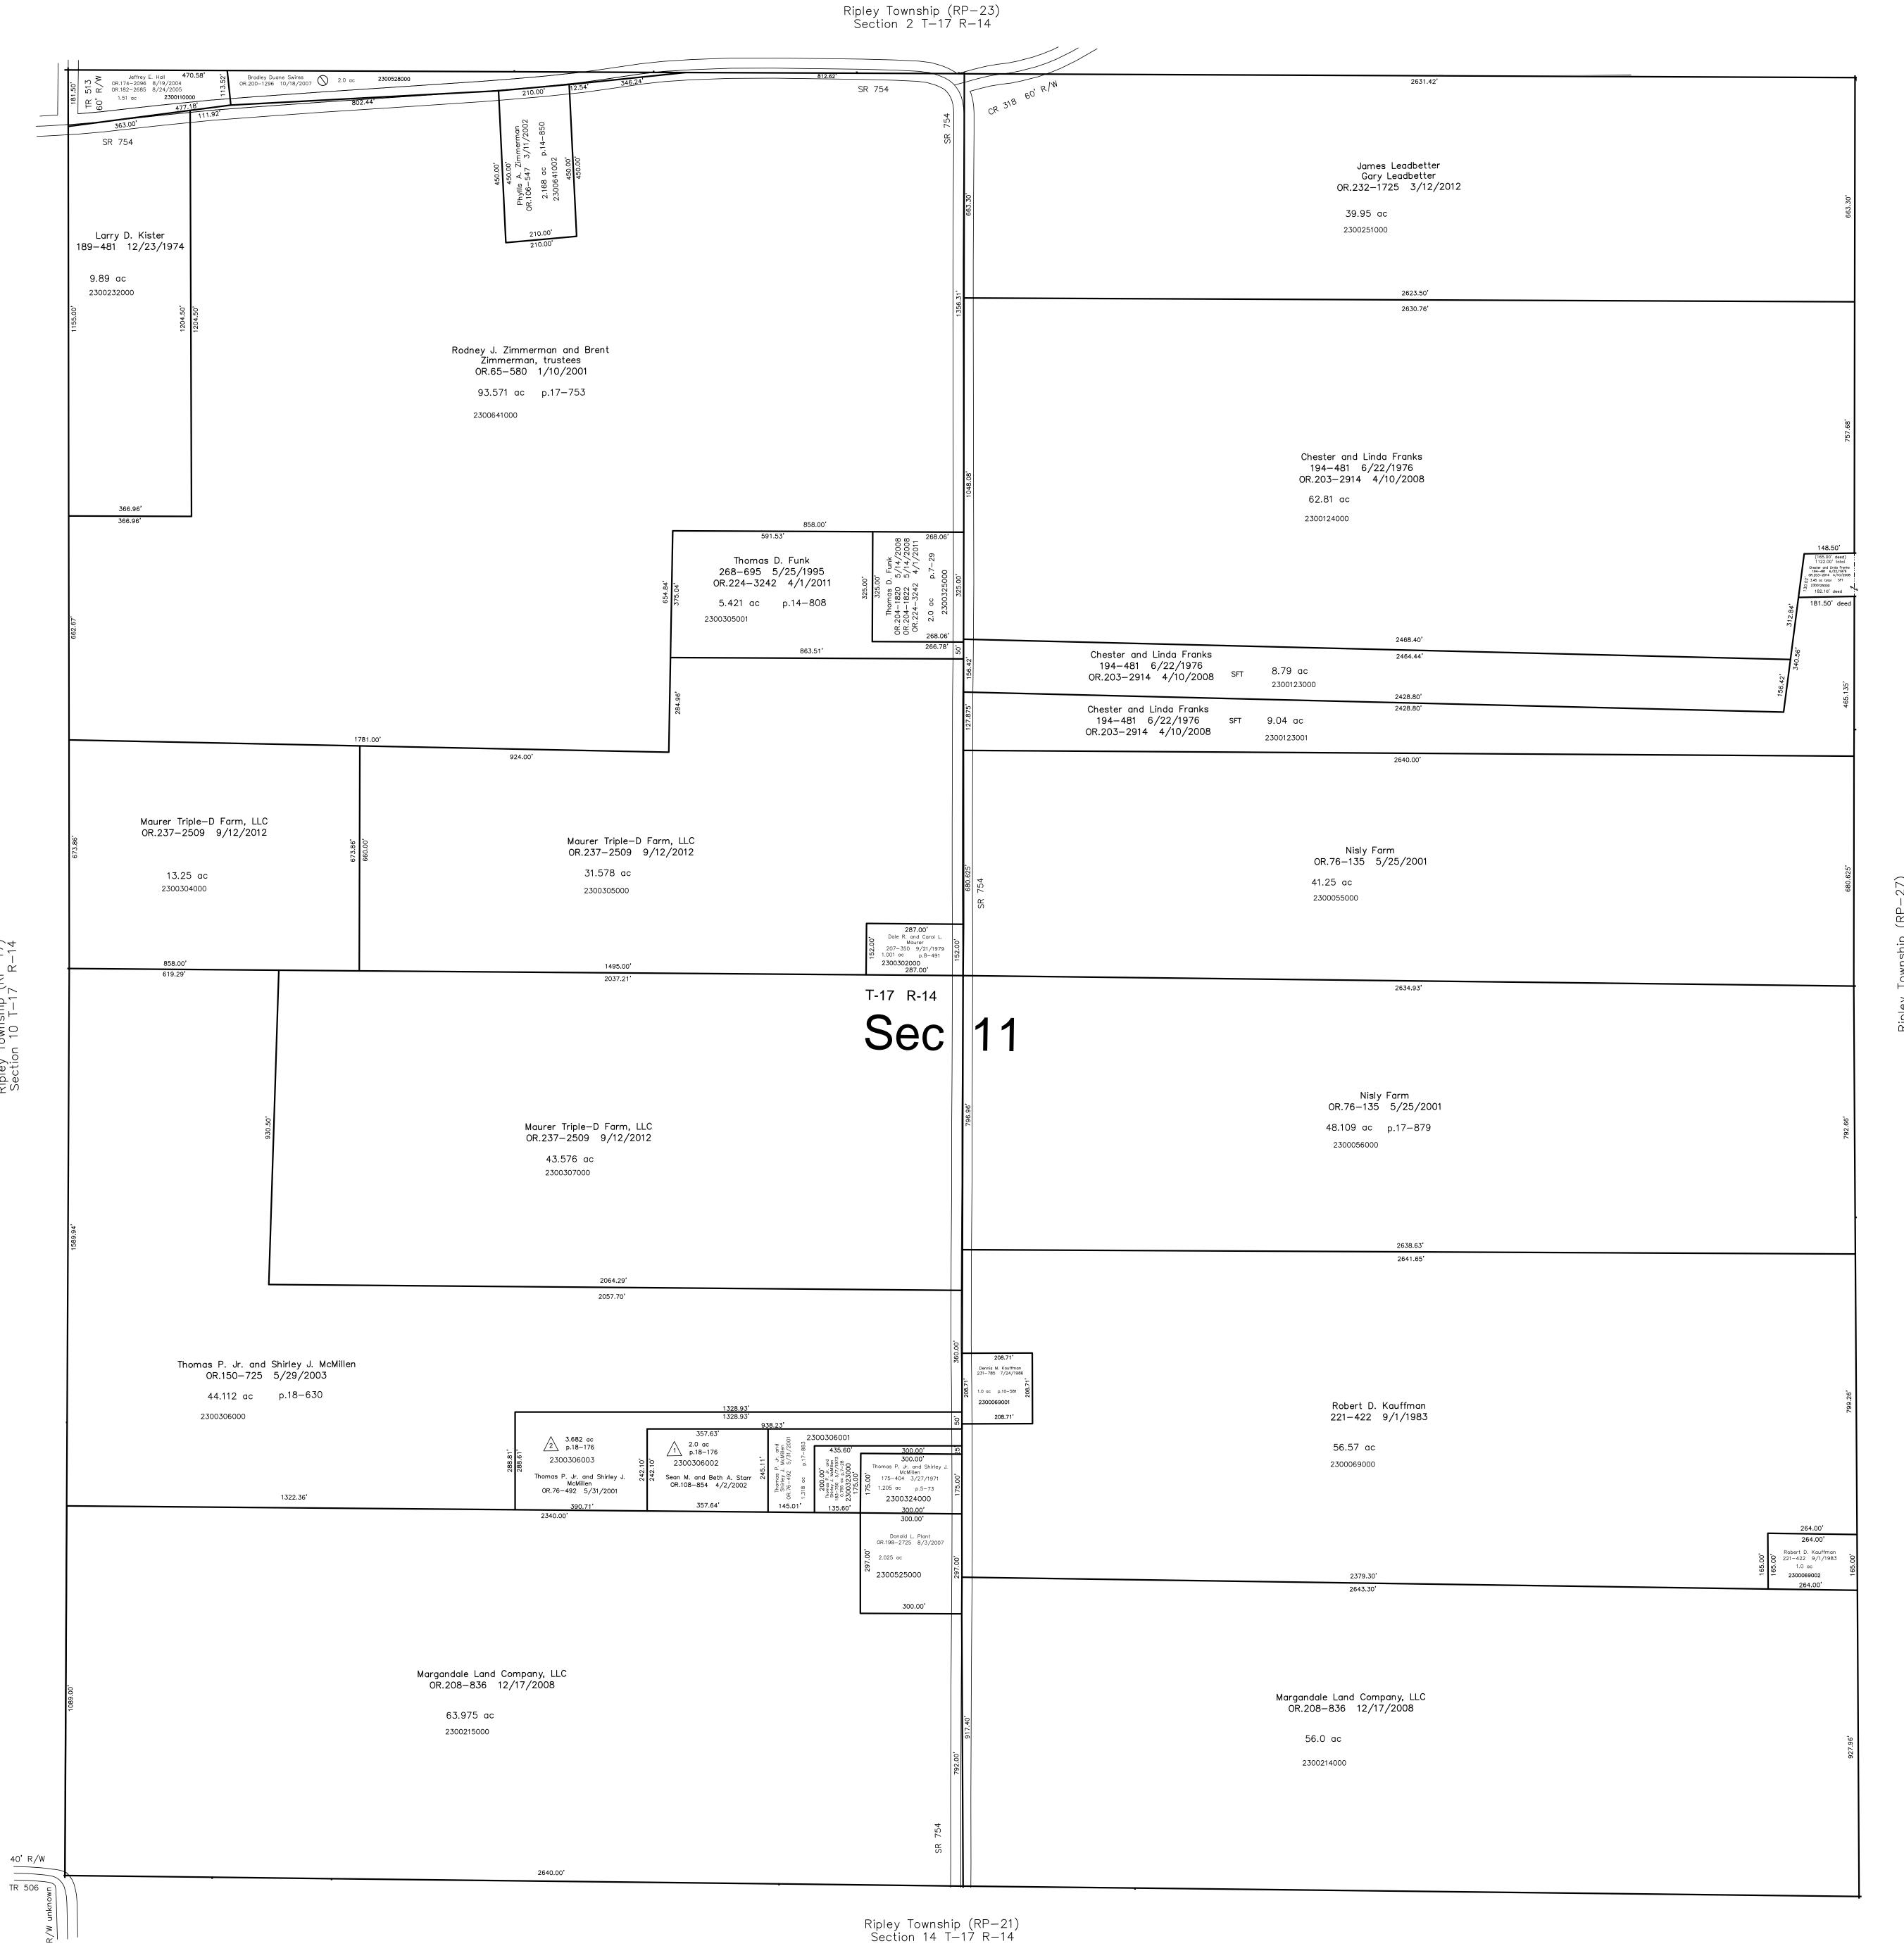

Ripley Township (RP-17) Section 10 T-17 R-14

Ripley Township (RP-27) Section 12 T-17 R-14

Last Revision: 9/12/2012

T-17, R-14, Section 11 Ripley Twp. Holmes County, Ohio

1" = 200'

LET IT BE KNOWN, THIS MAP HAS BEEN PREPARED AS A REFERENCE GUIDE TO PROPERTY OWNERSHIP. WE BELIEVE THIS INFORMATION TO BE CORRECT AND CURRENT, HOWEVER IT IS NOT INTENDED FOR ANY LEGAL USE, WHETHER IT BE IN SALES, TRANSFERS, TRADES, LEASES OF ANY TYPE, ETC., AND DO NOT ACCEPT RESPONSIBILITY FOR ERRORS OF ANY NATURE OR OMISSIONS CONTAINED HEREIN.

400'

600'

Mactour Subdivision Plat 18-176 Platted 1/9/2002

S.F.T. new survey required