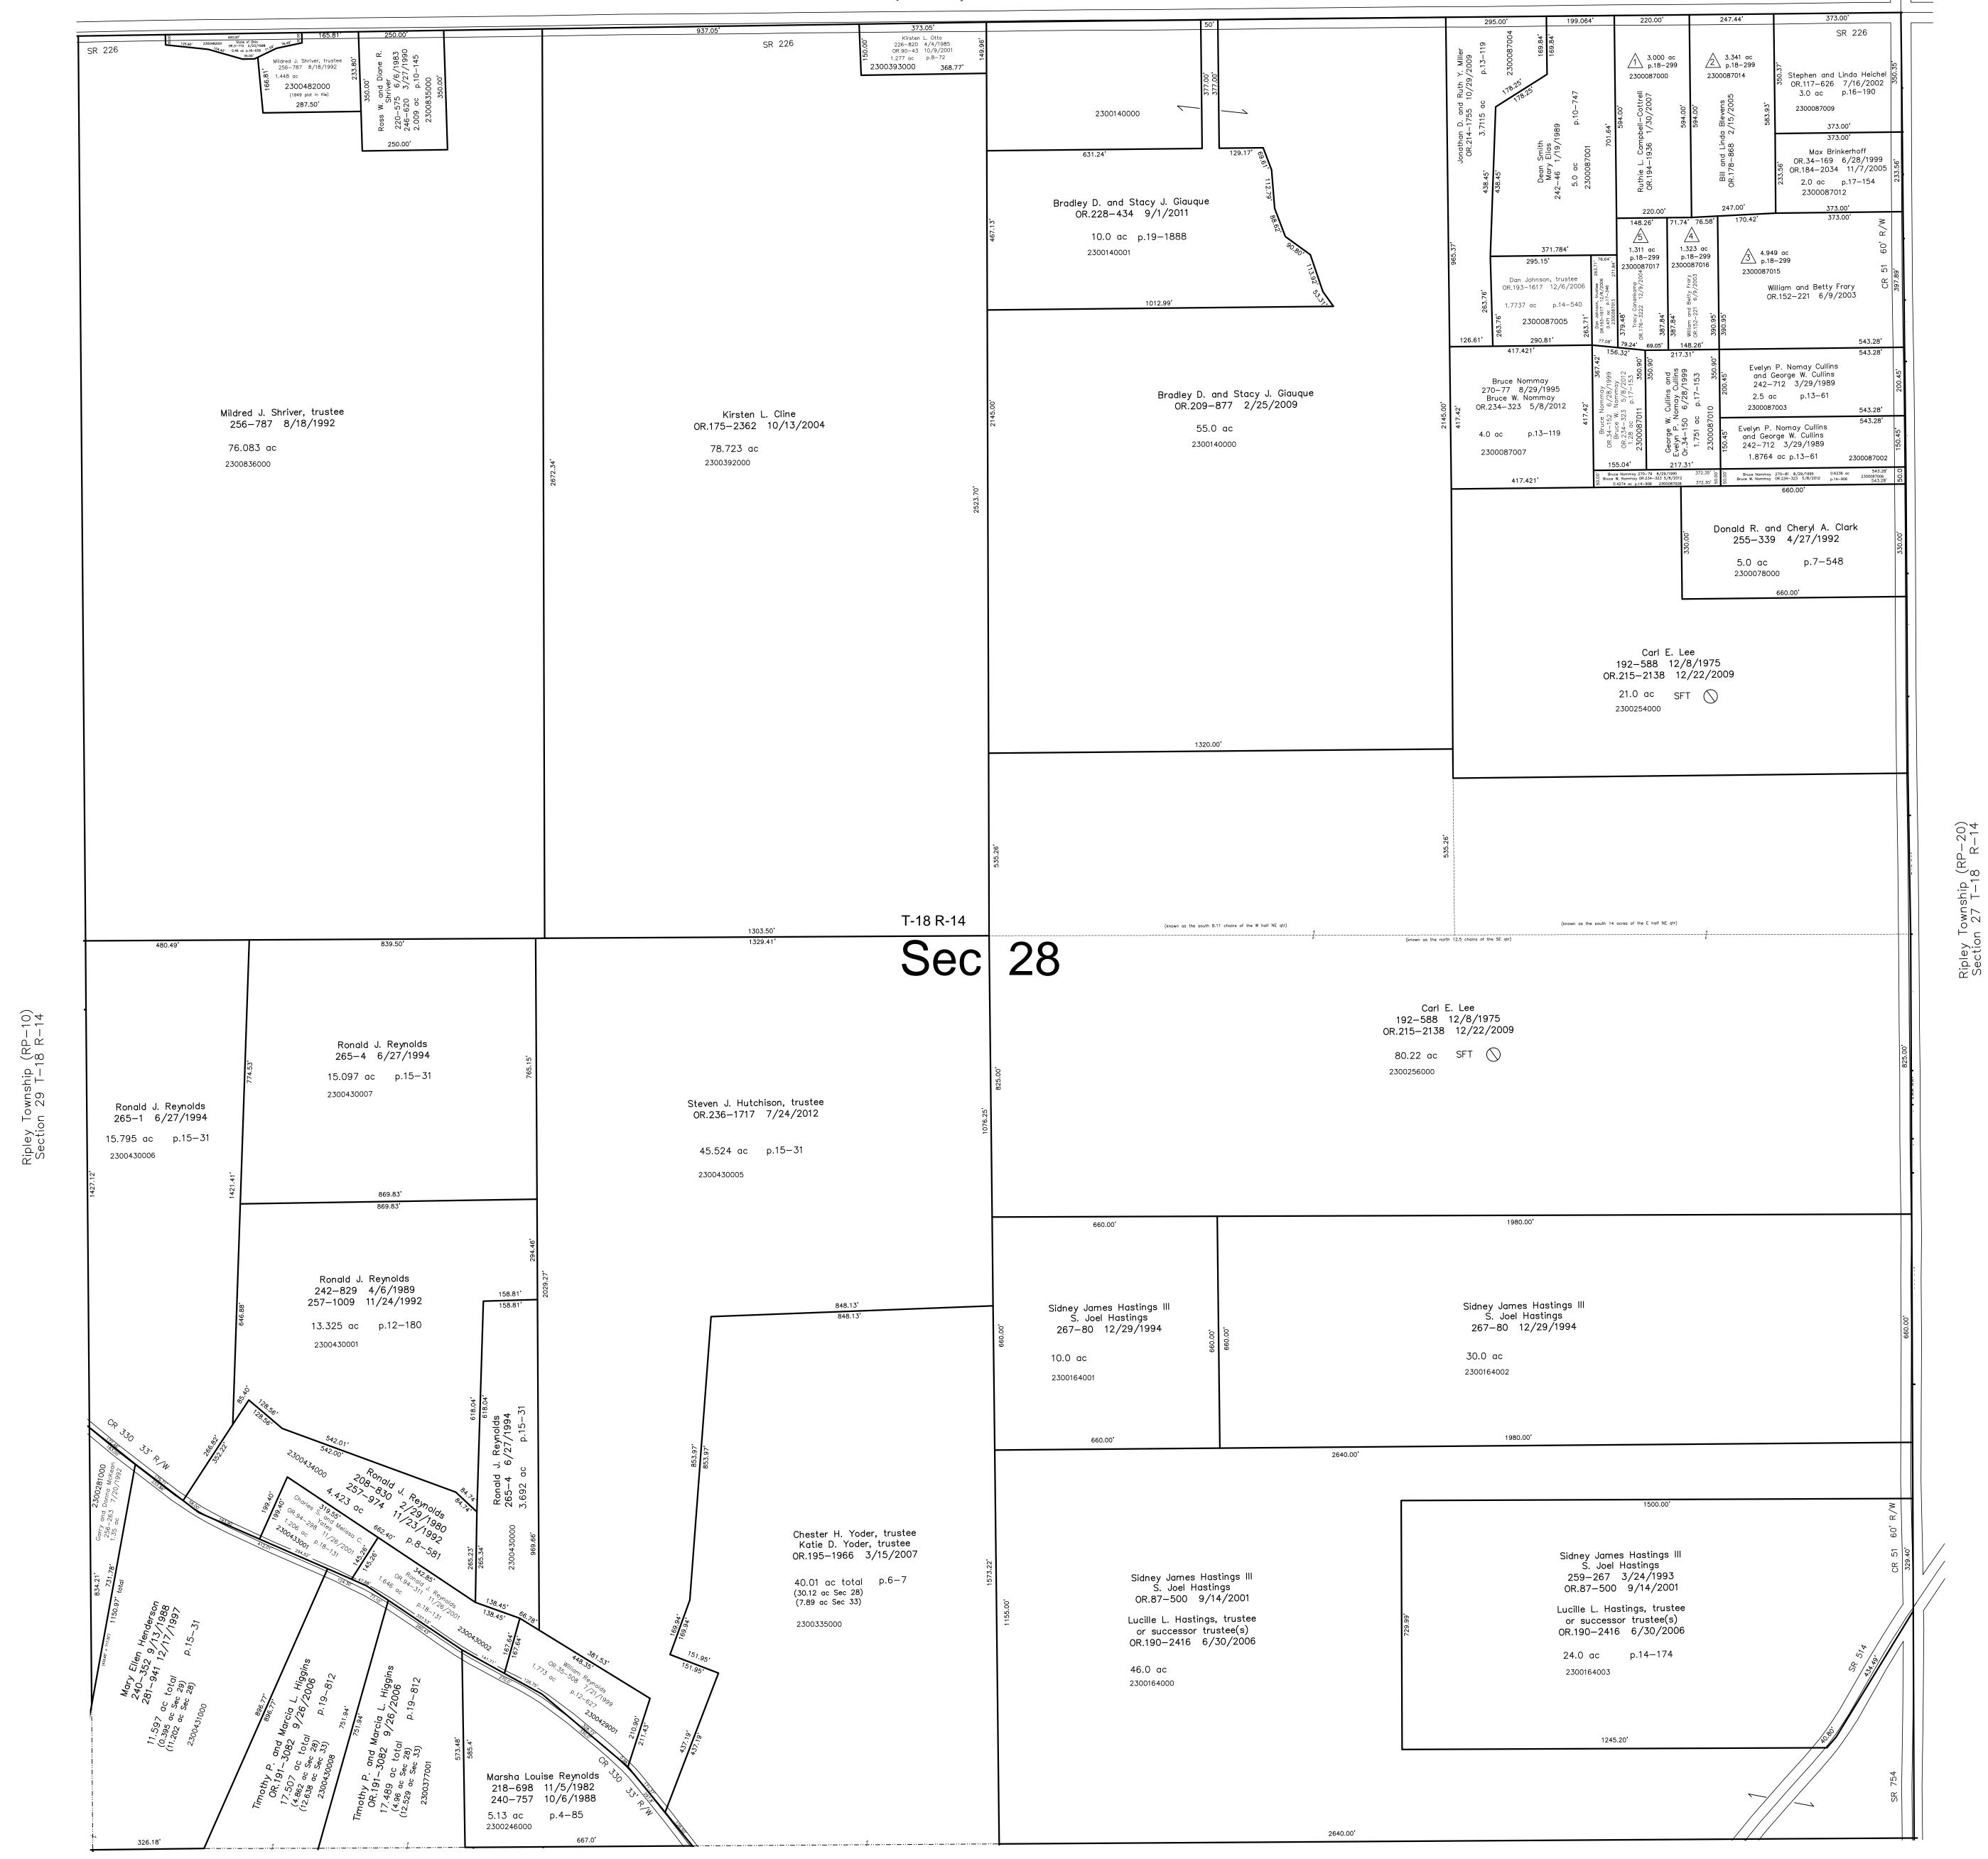

| Wayne | County |
|-------|--------|
|-------|--------|

Ripley Township (RP-14) Section 33 T-18 R-14

Sunny Day Subdivision Plat 18-299 Platted 6/3/2002 Last Revision: 7/24/2012

T-18, R-14, Section 28 Ripley Twp. Holmes County, Ohio