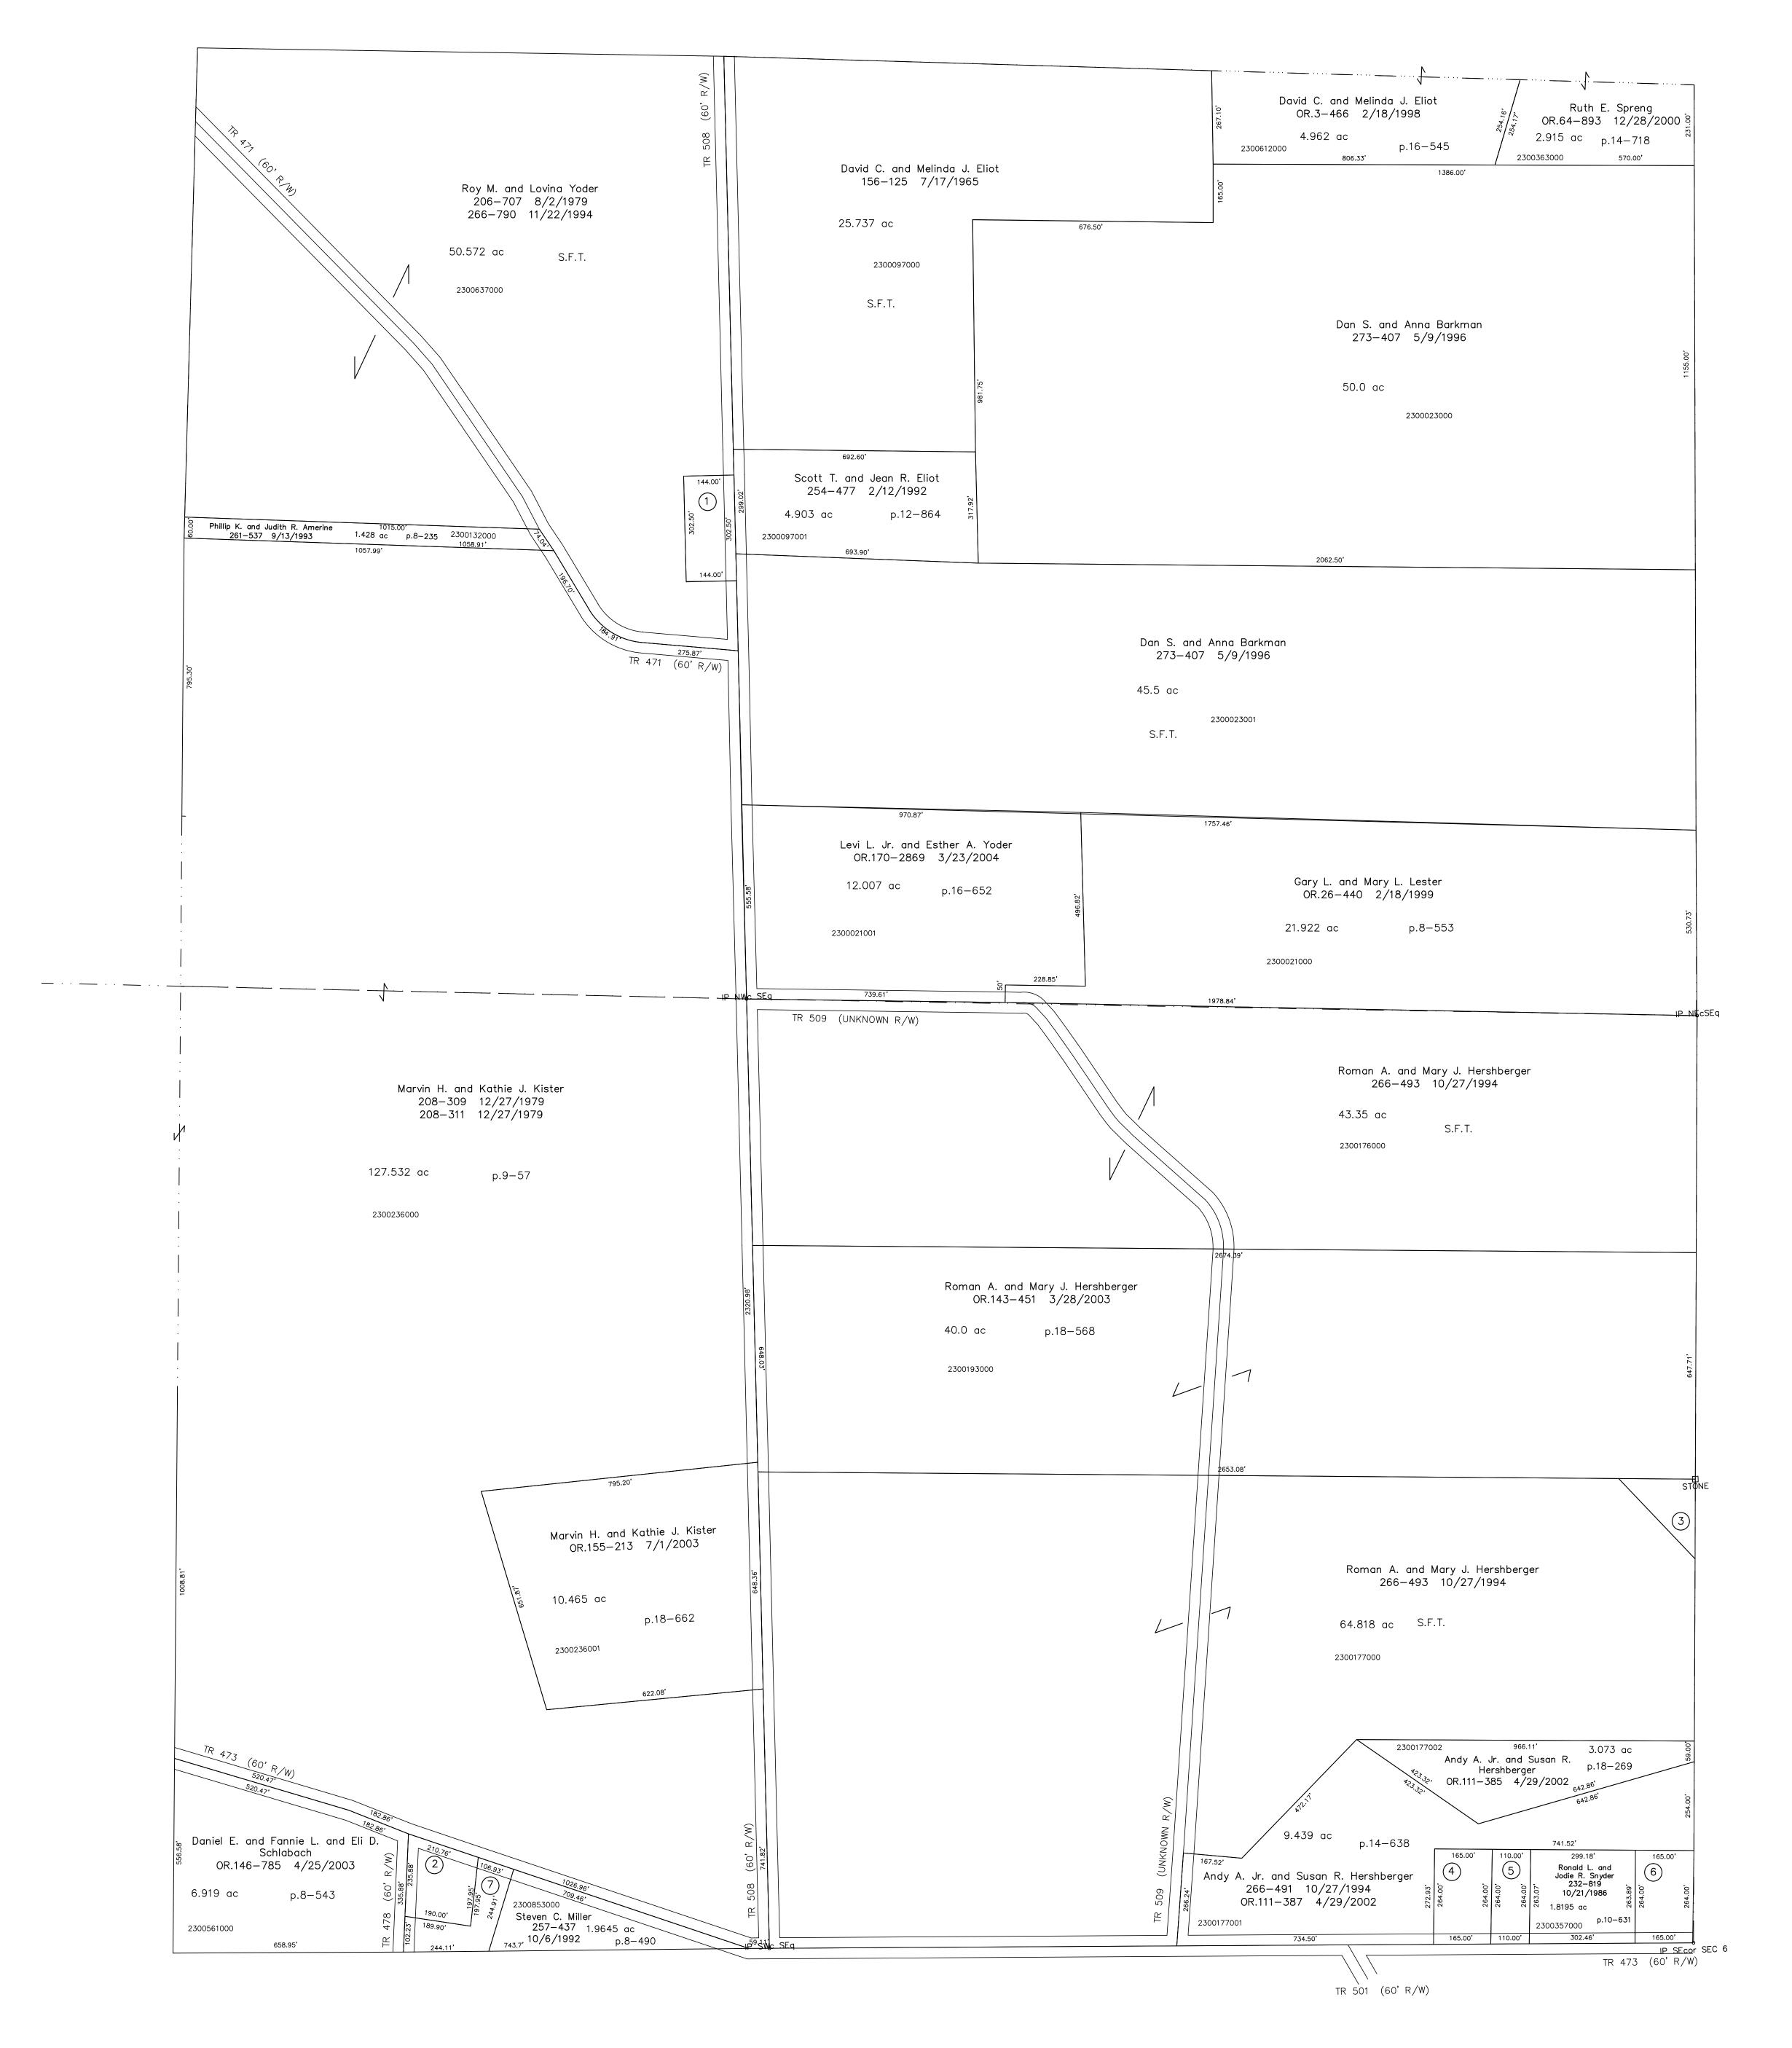

2360099000 ① Board of Trustees of the Lakeville Parochial School 154-196 10/16/1964 1.0 ac p.4-37

2300852000 ② James E, Manson OR.68-200 2/22/2001 0.9795 ac p.10-194

2300176001 ③ Roman J. and Mary J. Hershberger 266-493 10/27/1994 0.5 ac S.F.T.

2300514000 ④ Mary L. Spreng 175-339 11/6/1970 269-322 7/10/1995 OR.28-229 3/23/1999 1.0 ac p. 4-19

2300155000 ⑤ Terri Lynn Oiler 256-915 8/26/1992 269-220 6/30/1995 OR.50-897 4/24/2000 0.67 ac p.5-25

2300231000 ⑥ Gladys M. Zimmerman 263-522 2/23/1994 OR. 35-499 7/21/1999 OR. 46-279 1/27/2000 1.0 ac p.5-12

2300853001 ⑦ James Manson OR. 74-539 5/8/2001 0.86 ac p.17-867

Last Revision: 4/1/2004

T-17, R-14, SEC. 6 RIPLEY TWP. HOLMES COUNTY, OHIO