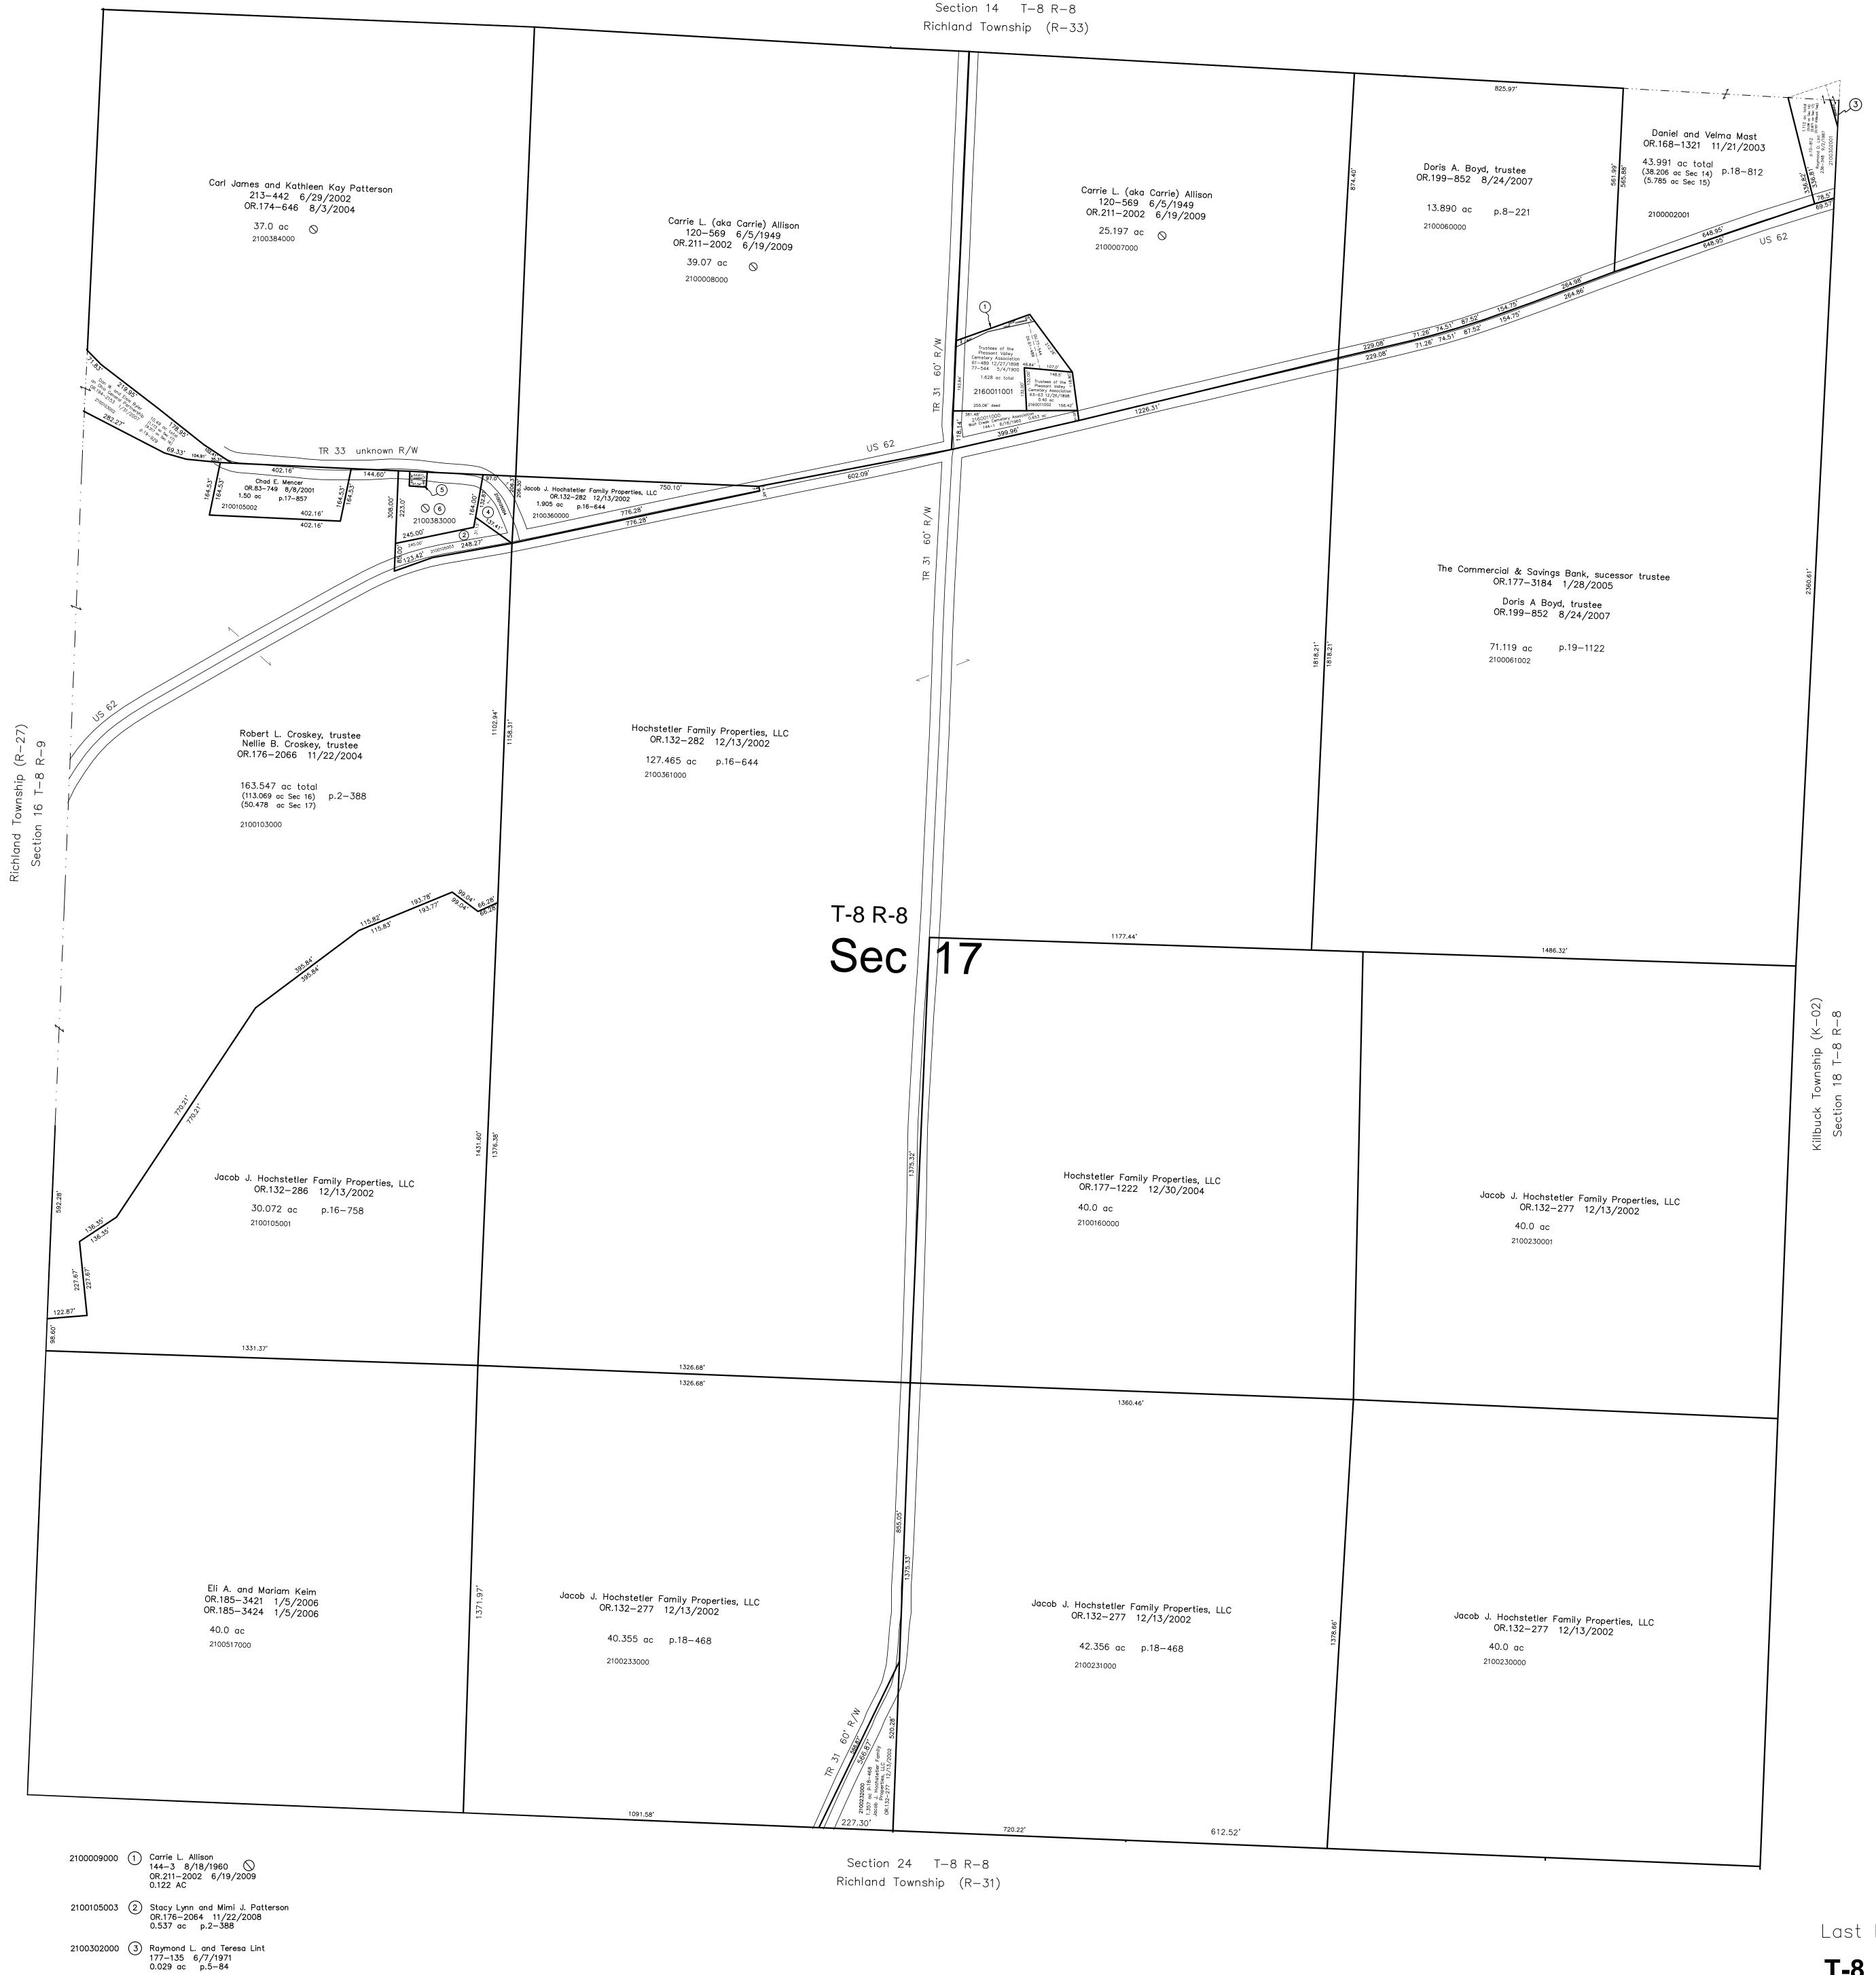

2100105004 (4) Susanne R. Patterson OR.205-2631 7/16/2008 0.419 ac p.19-1343

2100383001 (5) Stacy Lynn and Mimi J. Patterson OR.174-648 8/3/2004 0.055 ac p.17-571

2100383000 6 Stacy Lynn and Mimi J. Patterson 0R.174-648 8/3/2004 0.945 ac Last Revision: 6/19/2009

T-8, R-8, Section 17 Richland Twp. Holmes County, Ohio

R-32

1" = 200'

S.F.T. new survey required for next transfer

LET IT BE KNOWN, THIS MAP HAS BEEN PREPARED AS A REFERENCE GUIDE TO PROPERTY OWNERSHIP. WE BELIEVE THIS INFORMATION TO

BE CORRECT AND CURRENT, HOWEVER IT IS NOT INTENDED FOR ANY

LEGAL USE, WHETHER IT BE IN SALES, TRANSFERS, TRADES, LEASES OF ANY TYPE, ETC., AND DO NOT ACCEPT RESPONSIBILITY FOR ERRORS OF ANY NATURE OR OMISSIONS CONTAINED HEREIN.