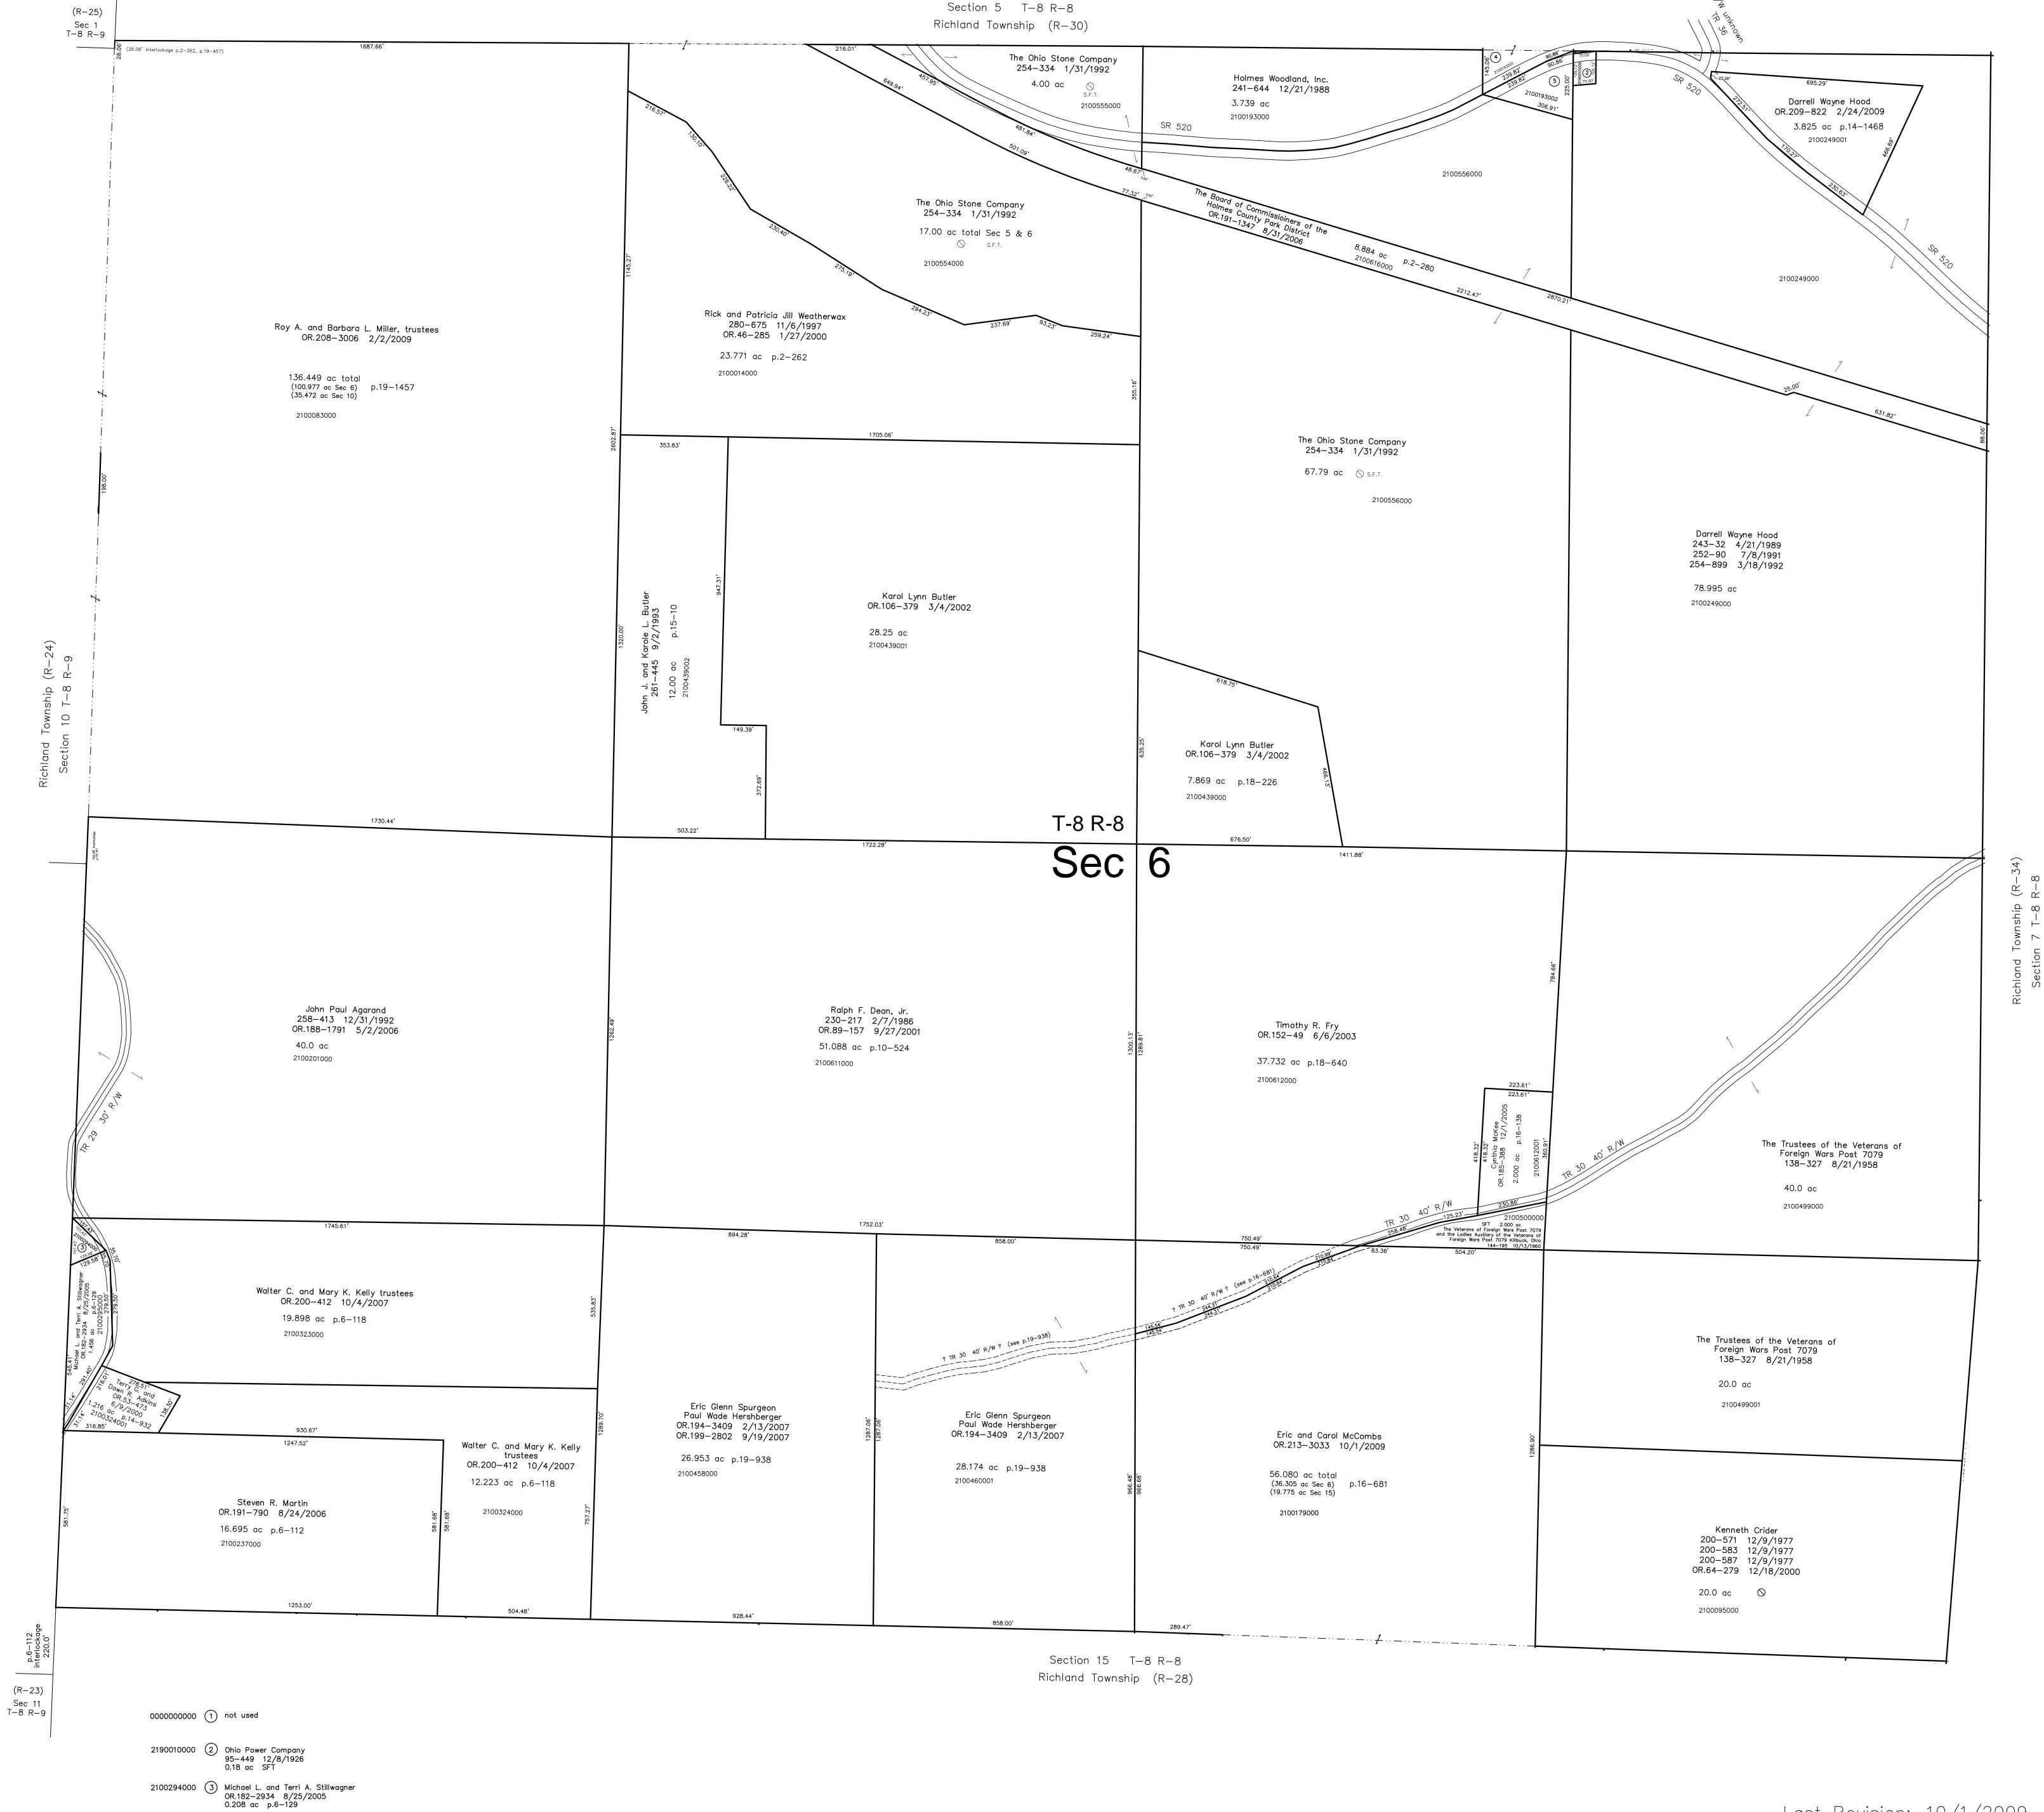

2100193001 (4) Shannon T. Croskey OR.170-1574 3/8/2004 5.000 ac p.19-8 (0.467 ac Sec 6 + 4.533 ac. Sec 5)

2100193002 (5) Shannon T. Croskey OR.170-1572 3/8/2004 0.794 ac p.19-8 0' 200' 400' 600'

1" = 200'

LET IT BE KNOWN, THIS MAP HAS BEEN PREPARED AS A REFERENCE GUIDE TO PROPERTY OWNERSHIP. WE BELIEVE THIS INFORMATION TO BE CORRECT AND CURRENT, HOWEVER IT IS NOT INTENDED FOR ANY

LEGAL USE, WHETHER IT BE IN SALES, TRANSFERS, TRADES, LEASES OF ANY TYPE, ETC., AND DO NOT ACCEPT RESPONSIBILITY FOR ERRORS OF ANY NATURE OR OMISSIONS CONTAINED HEREIN.

S.F.T. new survey required for next transfer

Last Revision: 10/1/2009

T-8, R-8, Section 6

Richland Twp.
Holmes County, Ohio

R-29