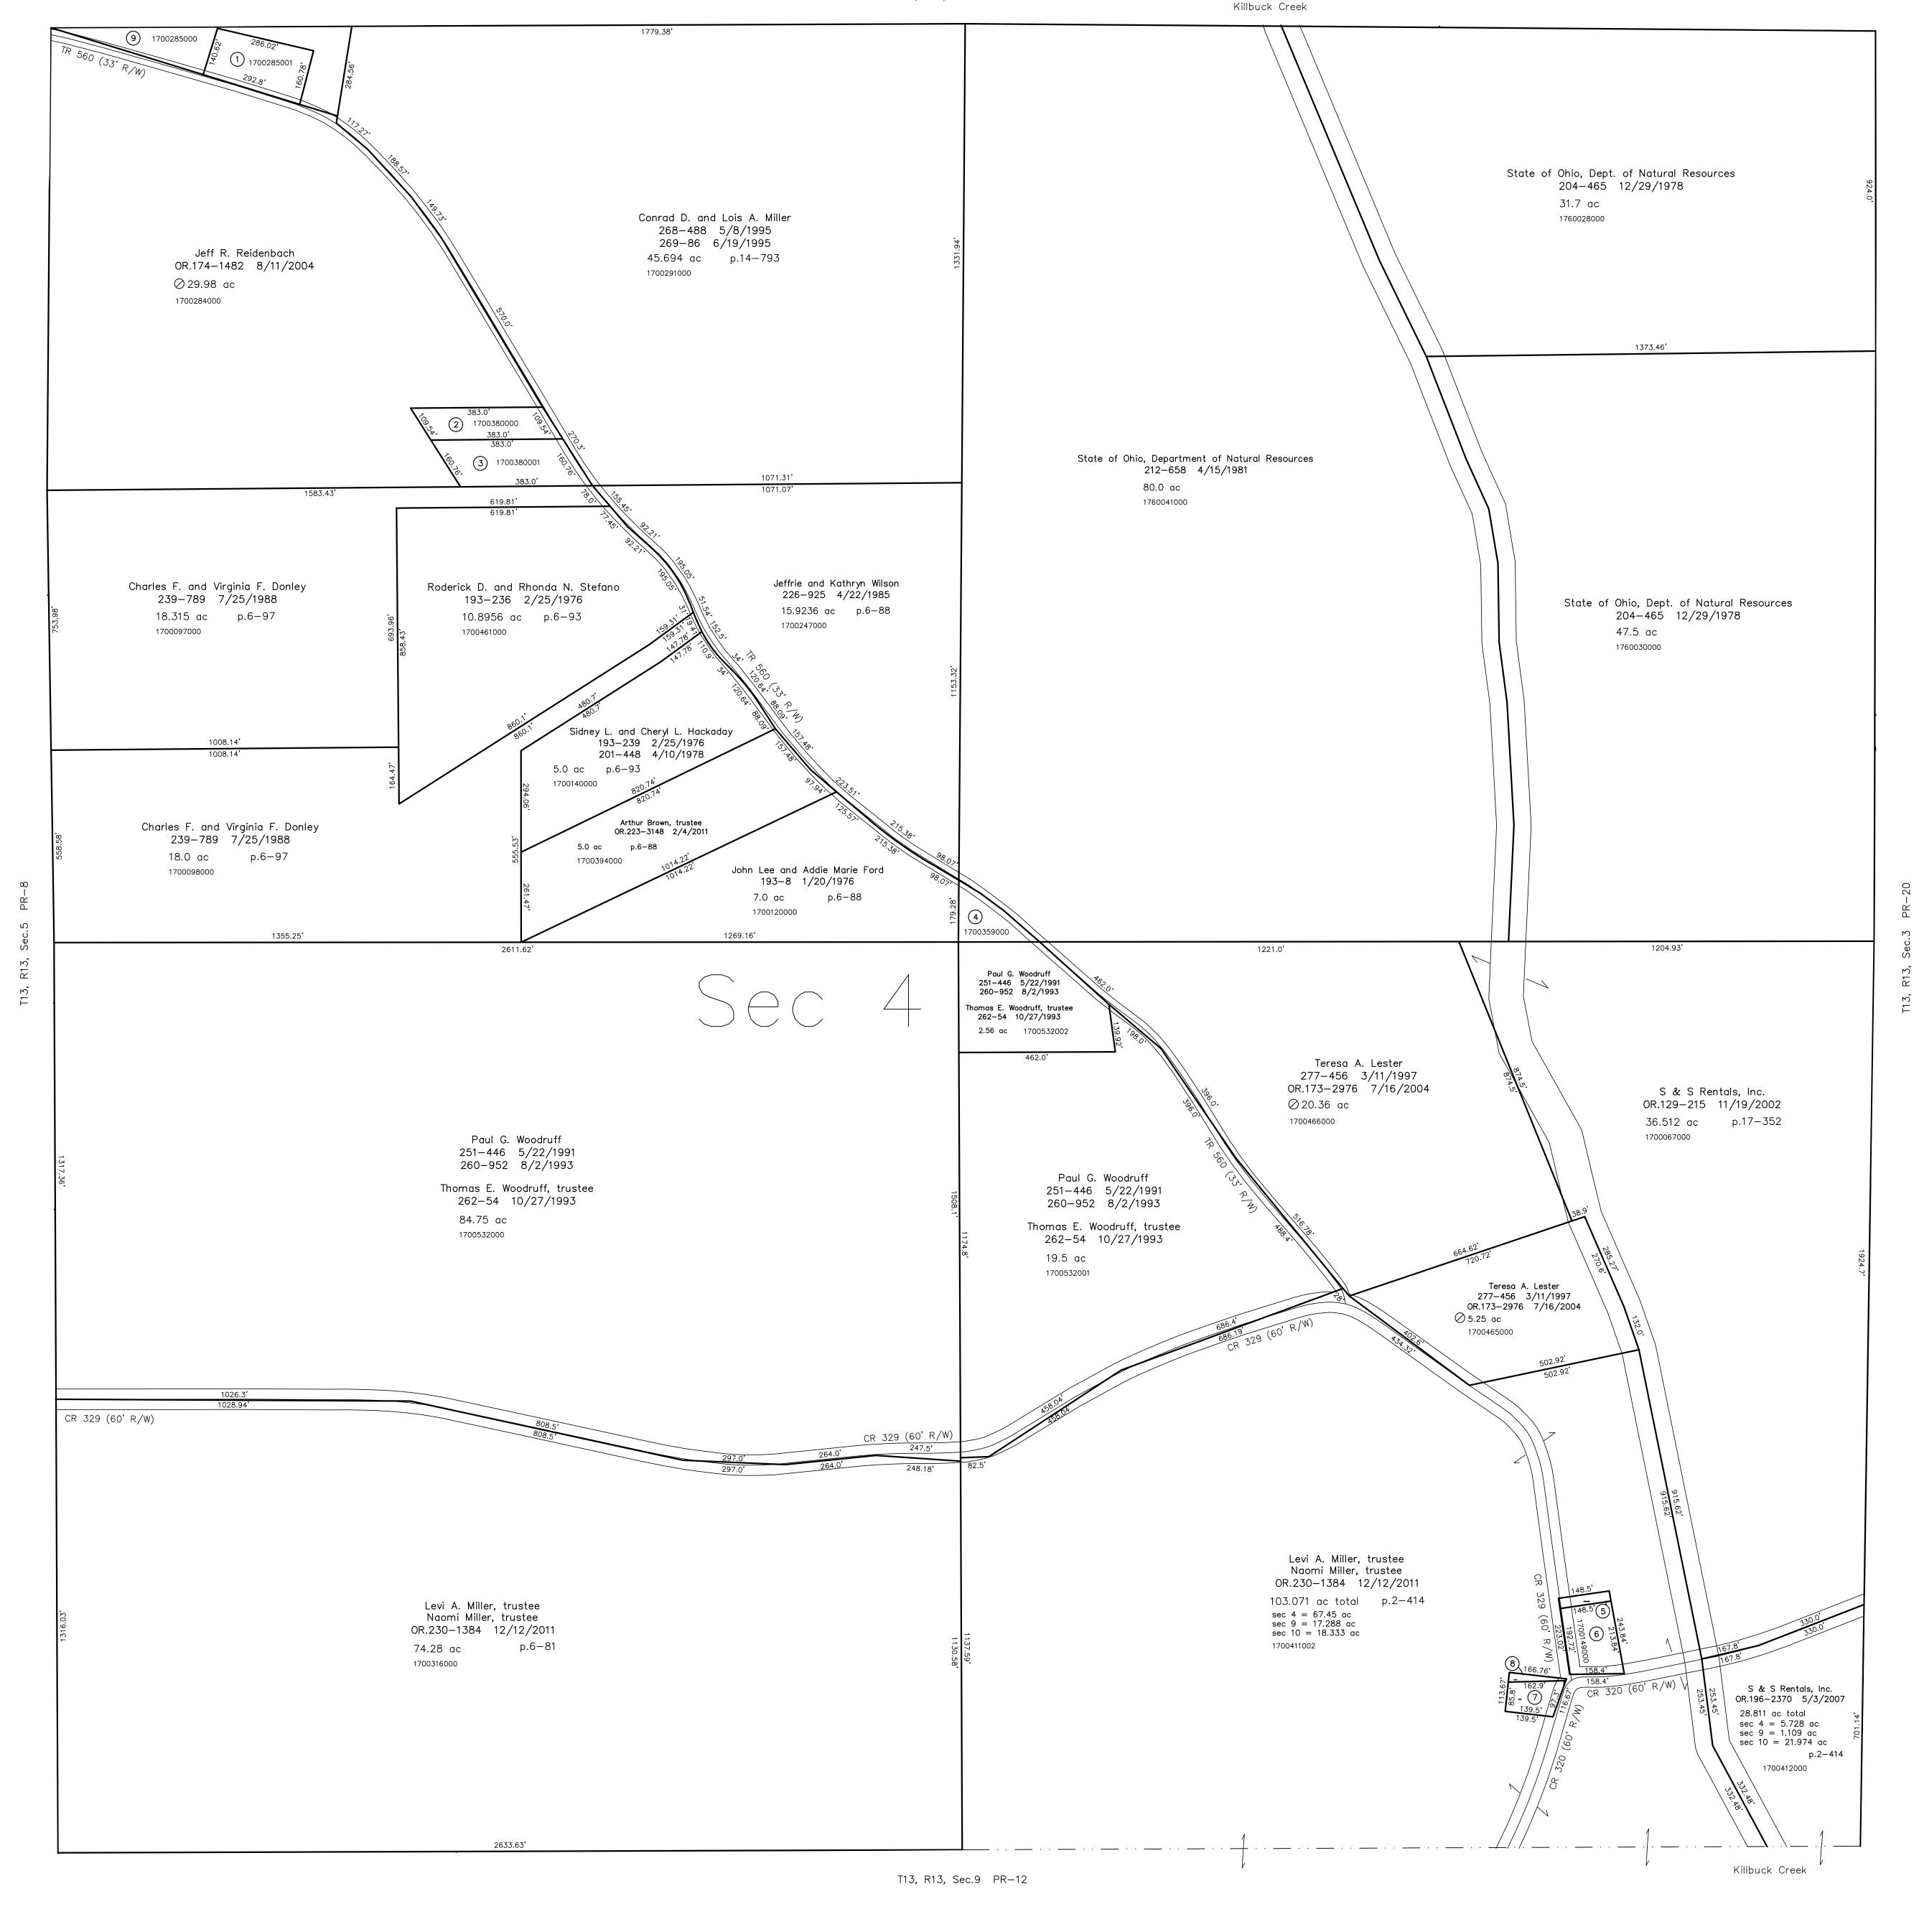

1700380001 ③ Jeff and Melissa Reidenbach 246-274 2/21/1990 1.2 ac p.12-375

1700359000 (4) C.H. Klingerman OR.62-177 11/9/2000 0.25 ac

1700149001 (5) Roger W. and Mary M. Haycook 192-225 10/24/1975 0.18 ac

1700149000 (6) Roger W. and Mary M. Haycook 192-225 10/24/1975 0.71 ac

1700010000 7 Merci and Terry Williams 0R.173—2789 7/15/2004 0.32 ac

1700411000 (8) Terry and Merci Williams OR.185-2904 12/29/2005 0.064 ac p.2-414

1700285000 (9) State of Ohio, Department of Natural Resources 240-759 10/7/1988 1.43 ac

T-13, R-13, Sec.4
Prairie Twp.
Holmes County, Ohio
PR-13

Last Revision: 12/12/2011