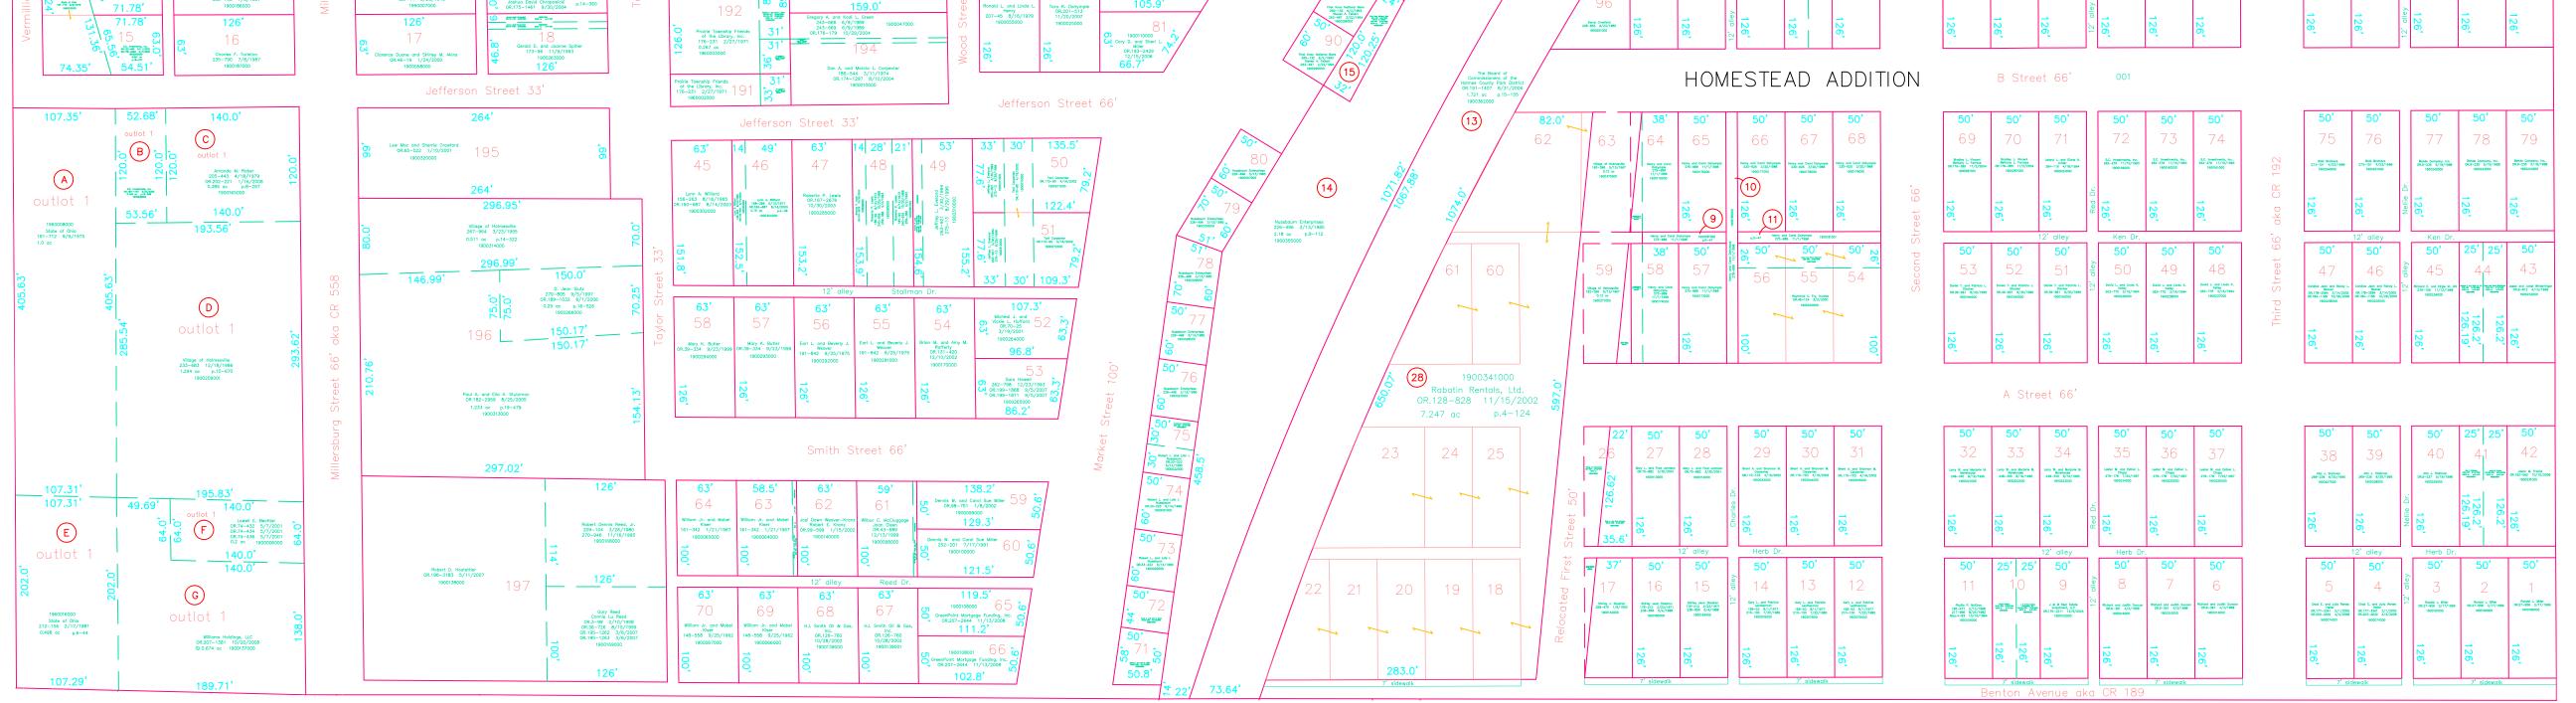

Lots 1 through 44 "Plat of the Town of Holmesville" deed 14-436 Jan.22, 1849

Lots 44 through 114 "Perkins & Smith Addition to the Town of Holmesville" plat 1-12 and 13 Feb.20, 1854

Lots 1 through 101 "Homestead Addition to the Village of Holmesville" plat 1-335 and 336 May 6, 1909

Outlots 1 through 7 plat 1-300 Jan.28, 1895

LEGAL USE, WHETHER IT BE IN SALES, TRANSFERS, TRADES, LEASES OF ANY TYPE, ETC., AND DO NOT ACCEPT RESPONSIBILITY FOR ERRORS OF ANY NATURE OR OMISSIONS CONTAINED HEREIN. Holmesville Village (east part) \*incorporated\* (comm. journal 8-247 May 10, 1892) T-13, R-13, Sec.3 Prairie Twp. Holmes County, Ohio