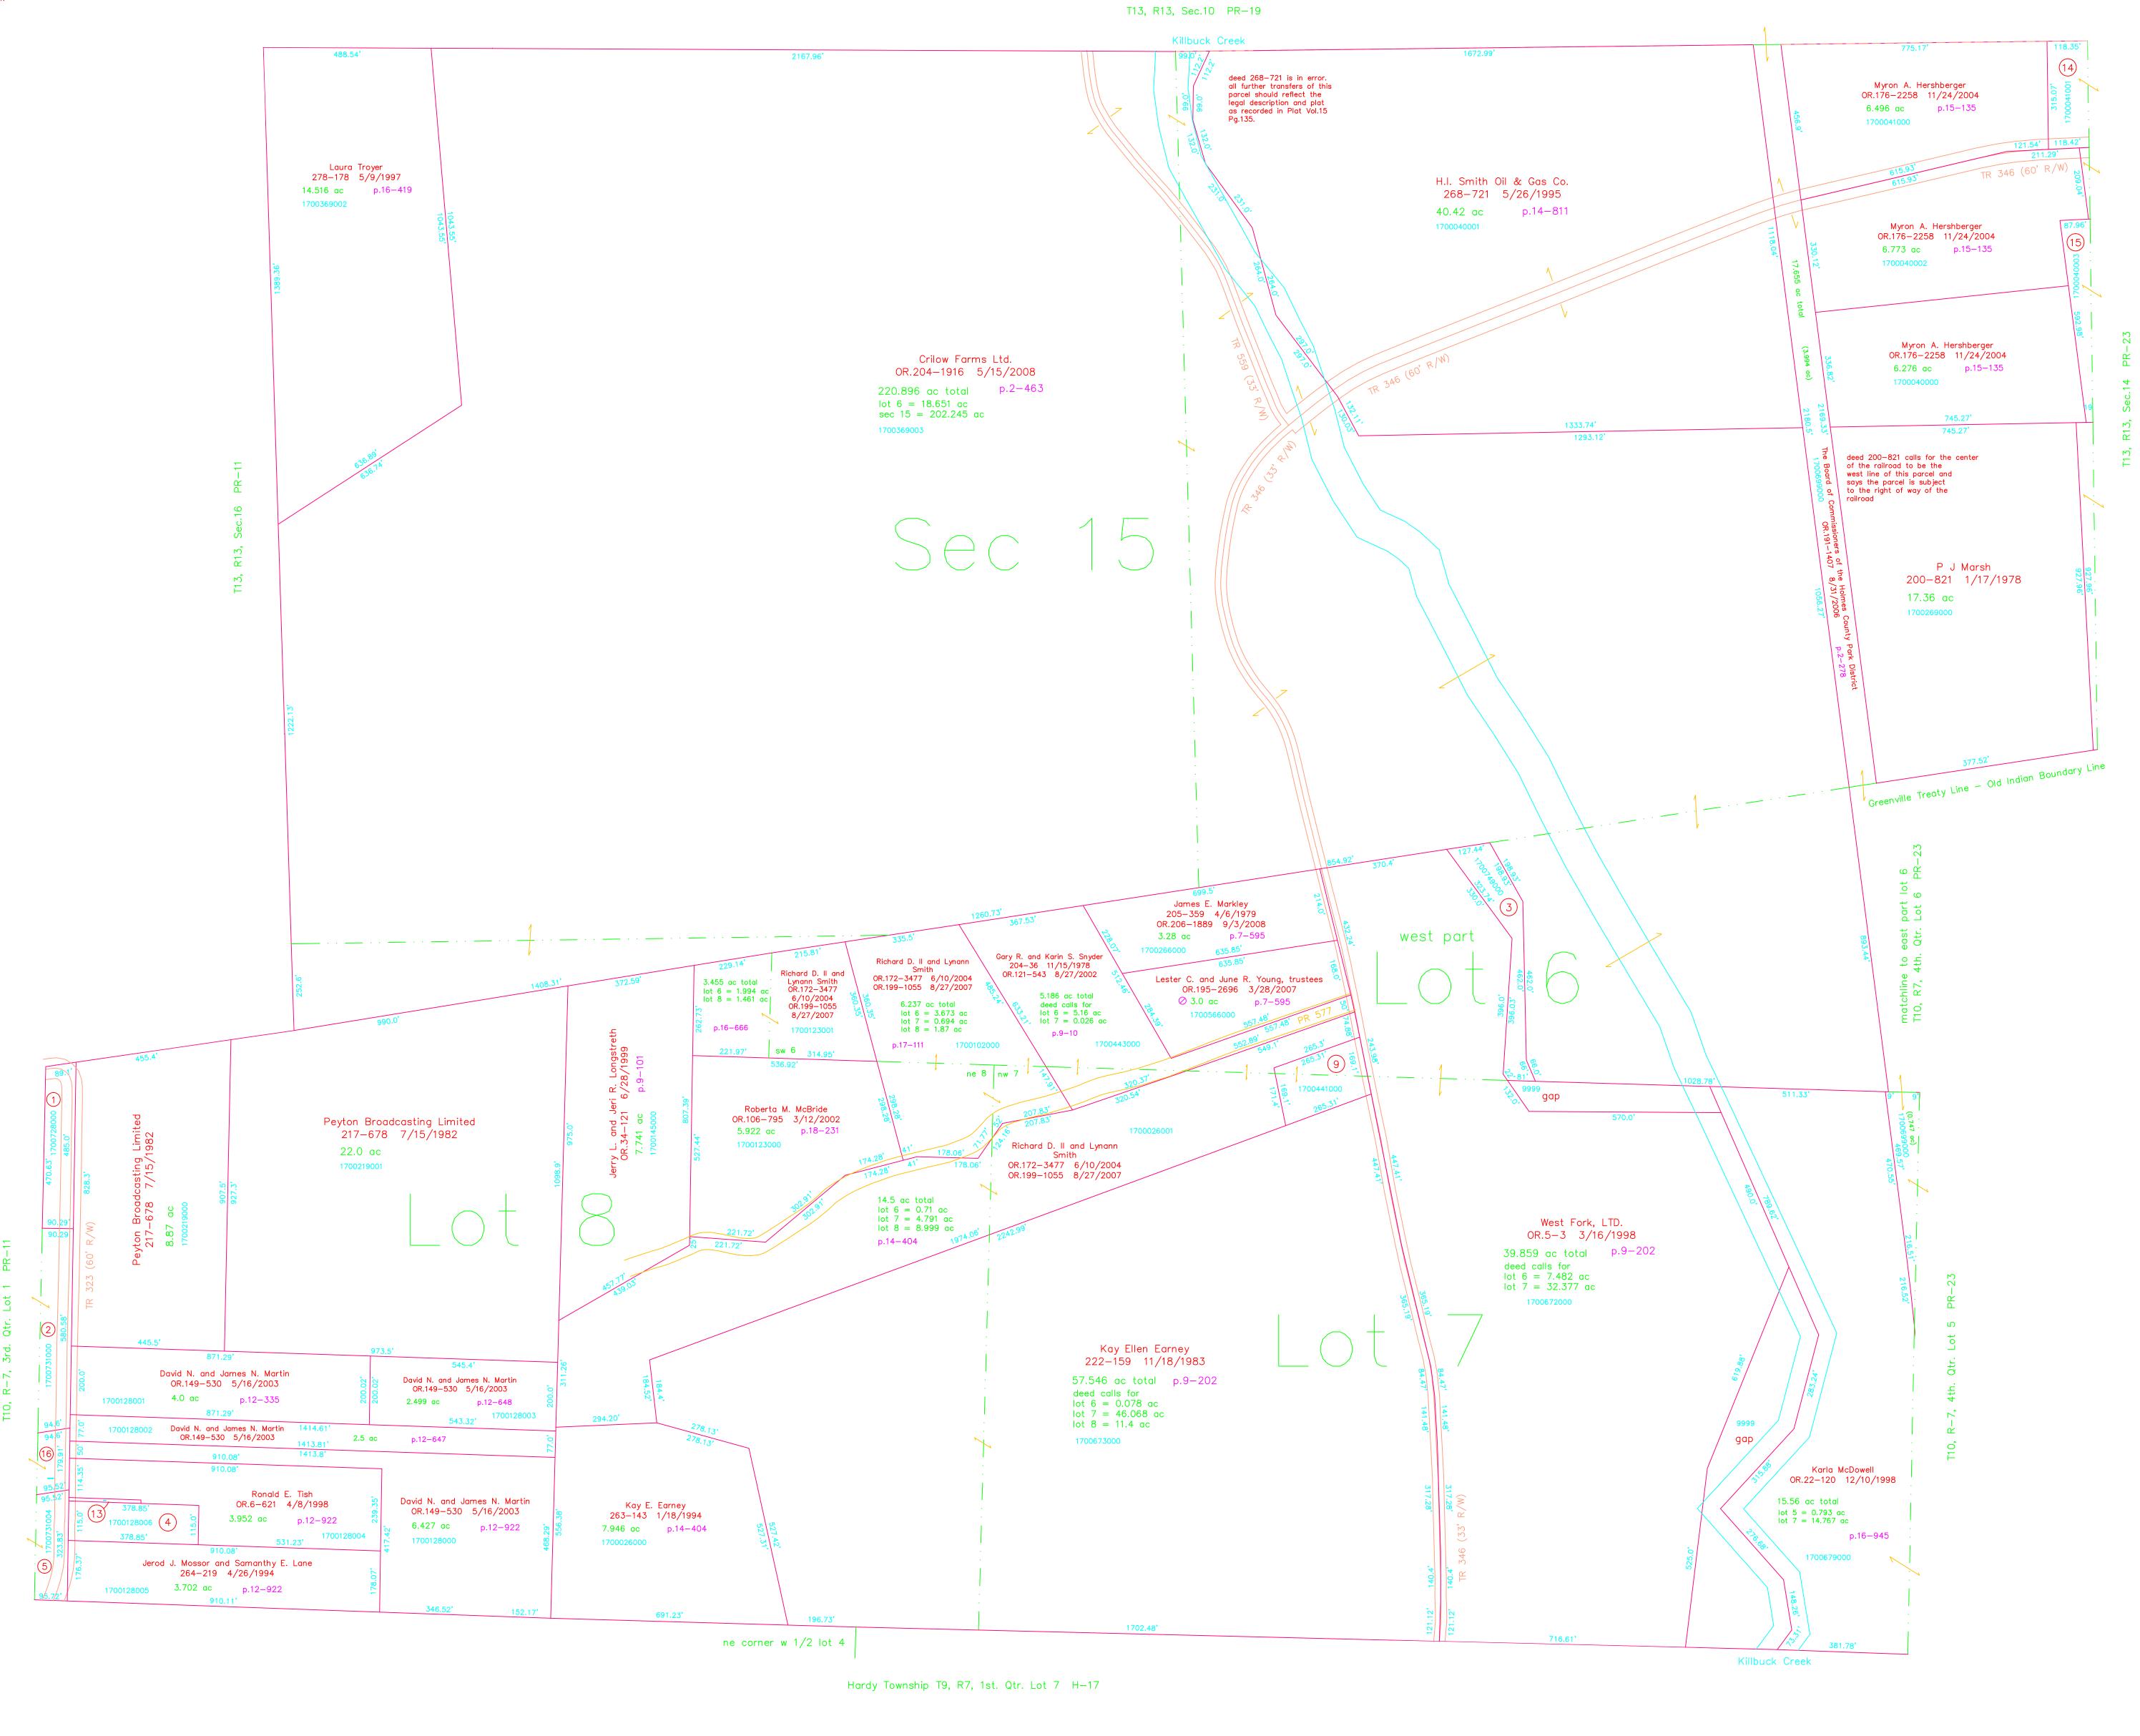

1700728000 1 Lester E. and Sharon Miller OR.204—1776 5/14/2008 0.977 ac p.10—495 1700731000 ② Trico Land Co., LLC OR.200-204 10/2/2007 1.24 ac p.18-535 1700749000 3 Crilow Farms Ltd. OR.204-1922 5/15/2008 1.155 ac p.2-463 1700128006 4 Maria M. Tate OR.127-132 10/31/2002 1.0 ac p.14-387 1700731004 (5) A. Gary and Deborah J. Paddock OR.132-677 12/19/2002 0.686 ac p.18-477 0000000000 6 not used 0000000000 7 not used 0000000000 8 not used 1700441000 9 H.I. Smith Oil & Gas, Inc. 252-391 8/8/1991 1.019 ac p.8-747 0000000000 10 not used 0000000000 (11) not used 0000000000 (12) not used 1700128007 (13) Maria M. Tate OR.127-132 10/31/2002 0.048 ac p.16-347 1700041001 (14) Bands Company, Inc. OR.200-1794 10/24/2007 0.85 ac p.16-440 1700040003 (15) JVN Sales, Ltd. 281-824 12/12/1997 0.729 ac p.16-498 1700731003 (16) Willis A. and Laura I. Yoder OR.41-47 10/25/1999 0.387 ac p.17-284

T-13, R-13, Sec.15 Prairie Twp. **Holmes County, Ohio** new survey required for next transfer

PR-16

Last Revision: 9/3/2008

T-10, R-7, 4th. Qtr.

Lots w pt 6,7,8