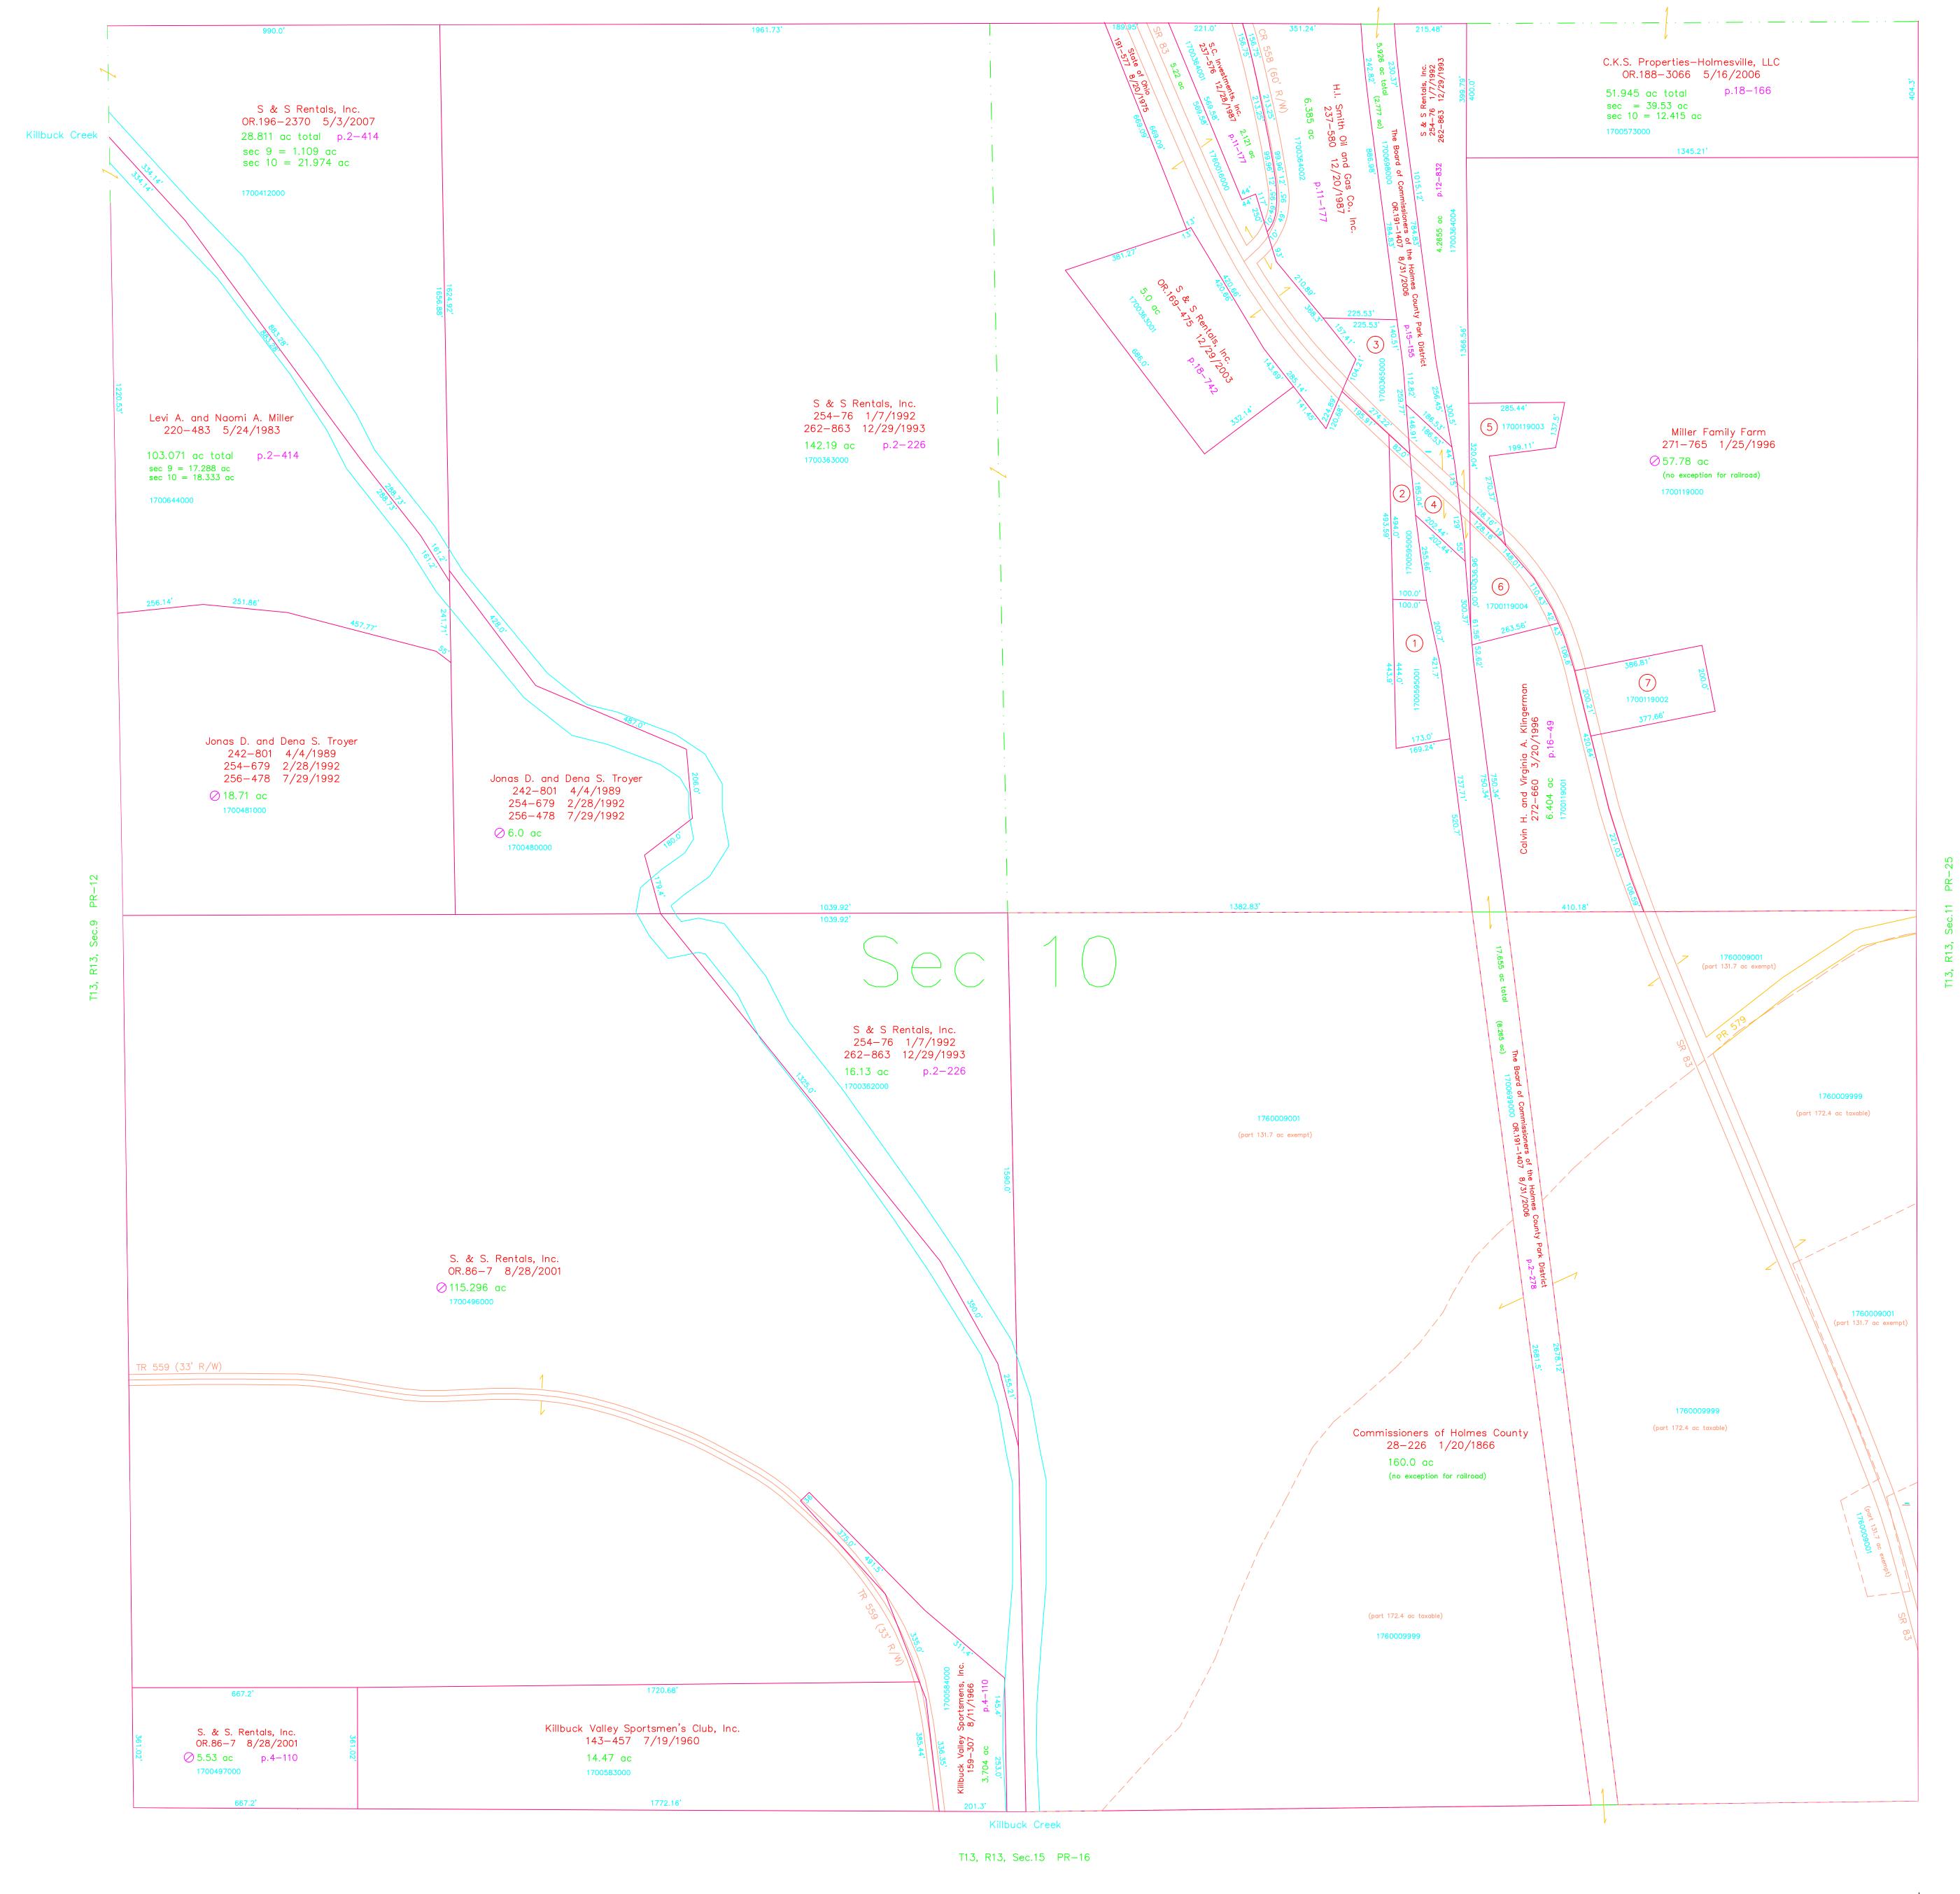

1700595001 (1) Prairie Township Trustees 238-332 3/4/1988 1.34 ac

1700595000 (2) Prairie Township Trustees 238-332 3/4/1988 0.83 ac

1700365000 (3) Enos W. Swartzentruber OR.175-68 9/10/2004 1.26 ac p.12-819

1700699001 (4) State of Ohio, Department of Transportation 246-935 4/24/1990 1.016 ac p.13-101

1700119003 (5) Moses A. Miller OR.188-1741 5/2/2006 1.296 ac p.19-691

1700119004 6 Judy A. Schlabach
OR.194-43 12/29/2006
1.345 ac p.19-901

1700119002 7 Lester A. and Barbara A. Miller
OR.37-733 8/27/1999
OR.199-2446 9/12/2007
1.755 ac p.17-220

T13, R13, Sec.3 PR-20

T-13, R-13, Sec. 10 Prairie Twp. Holmes County, Ohio

Last Revision: 9/12/2007