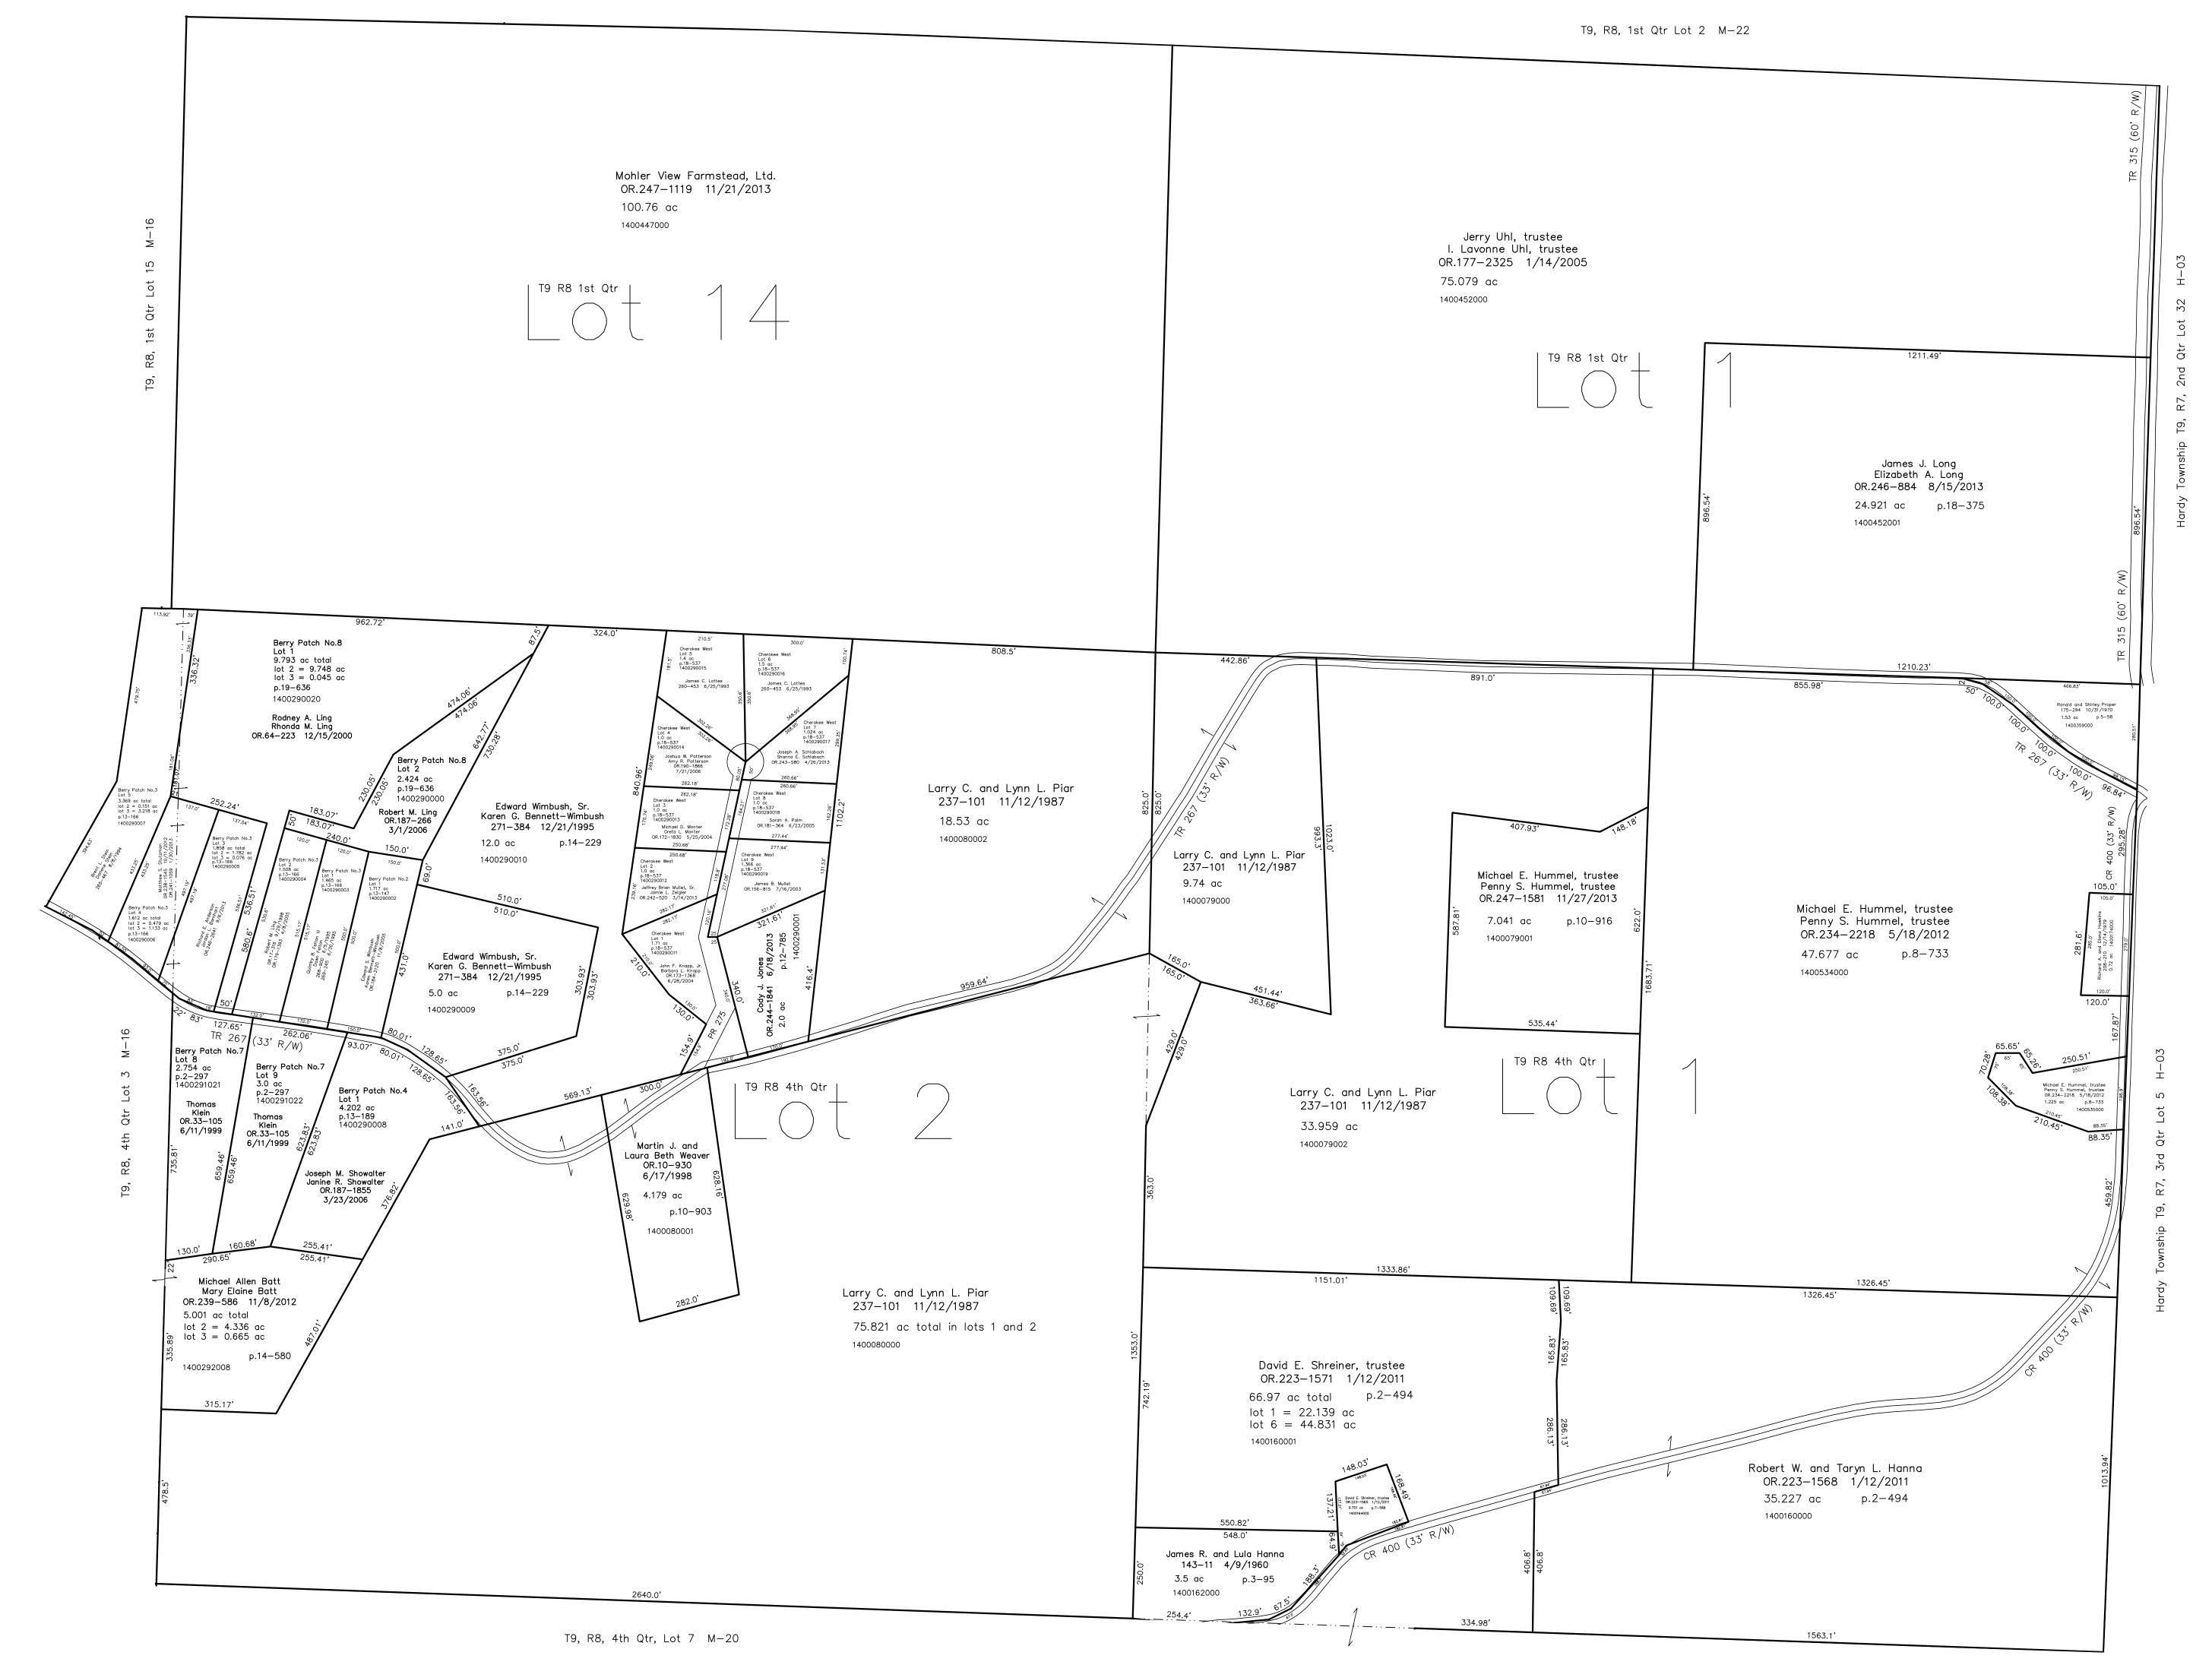

T9, R8, 4th Qtr, Lot 6 M-20

## <u>Berry Patch Estates Allotment No.2</u> Plat 13—147 Platted 1/23/1992

<u>Berry Patch Estates Allotment No.3</u> Plat 13—166 Platted 8/13/1992

<u>Berry Patch Estates Allotment No.4</u> Plat 13—189 Platted 5/24/1993

<u>Berry Patch Estates Allotment No.7</u> Plat 2—297 Platted 6/8/1999

<u>Berry Patch Estates Allotment No.8</u> Plat 19—636 Platted 2/16/2006

<u>Cherokee West Subdivision</u> Plat 18—537 Platted 2/28/2003 OR.140—341 Restrictive Covenants

1" = 200'

LET IT BE KNOWN, THIS MAP HAS BEEN PREPARED AS A REFERENCE GUIDE TO PROPERTY OWNERSHIP. WE BELIEVE THIS INFORMATION TO BE CORRECT AND CURRENT, HOWEVER IT IS NOT INTENDED FOR ANY LEGAL USE, WHETHER IT BE IN SALES, TRANSFERS, TRADES, LEASES OF ANY TYPE, ETC., AND DO NOT ACCEPT RESPONSIBILITY FOR ERRORS OF ANY NATURE OR OMISSIONS CONTAINED HEREIN.

new survey required for next transfer

## Last Revision: 11/27/2013 **T-9**, **R-8**, 1st. Qtr. Lots 1,14 4th. Qtr. Lots 1,2 Monroe Twp. Holmes County, Ohio