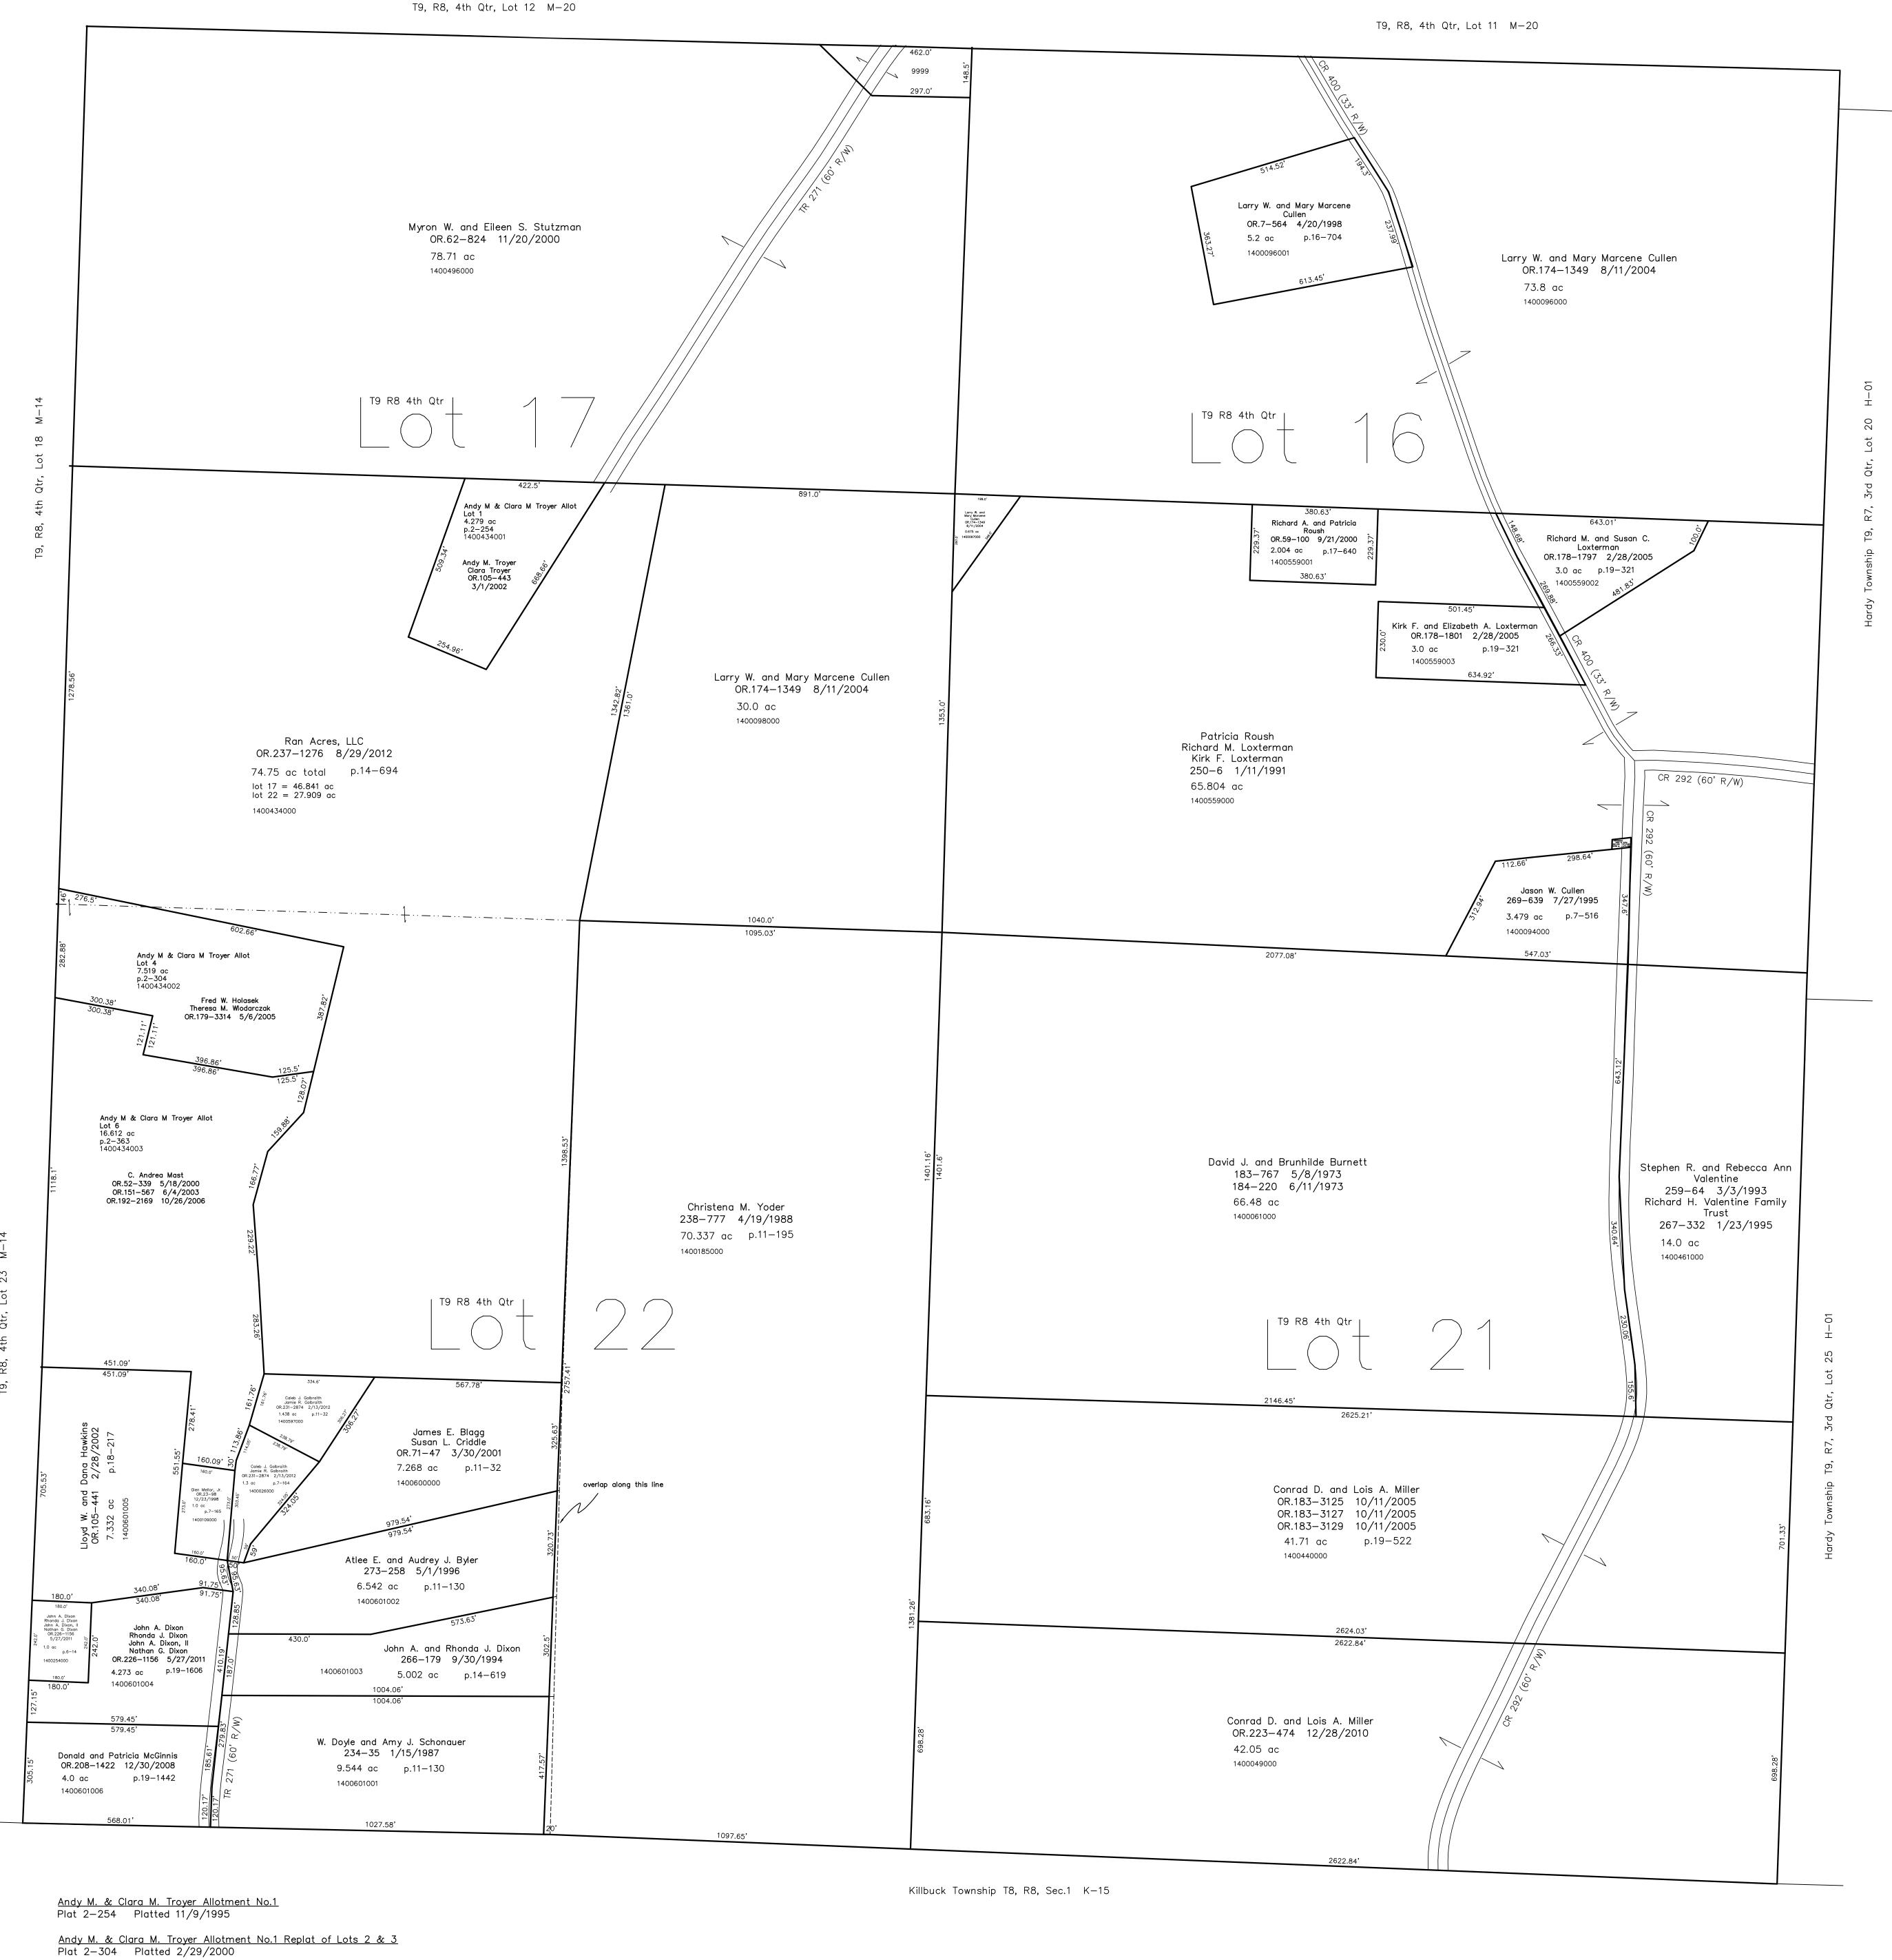

Andy M. & Clara M. Troyer Allotment No. 1 Replat of Lot 5 and Additional Lands
Plat 2—363 Platted 5/28/2003

1" = 200' LET IT BE KNOWN, THIS MAP HAS BEEN PREPARED AS A REFERENCE GUIDE TO PROPERTY OWNERSHIP. WE BELIEVE THIS INFORMATION TO BE CORRECT AND CURRENT, HOWEVER IT IS NOT INTENDED FOR ANY LEGAL USE, WHETHER IT BE IN SALES, TRANSFERS, TRADES, LEASES

OF ANY TYPE, ETC., AND DO NOT ACCEPT RESPONSIBILITY FOR ERRORS OF ANY NATURE OR OMISSIONS CONTAINED HEREIN.

new survey required for next transfer

T-9, R-8, 4th. Qtr. Lots 16,17,21,22 Monroe Twp. **Holmes County, Ohio** 

Last Revision: 8/29/2012

M-19