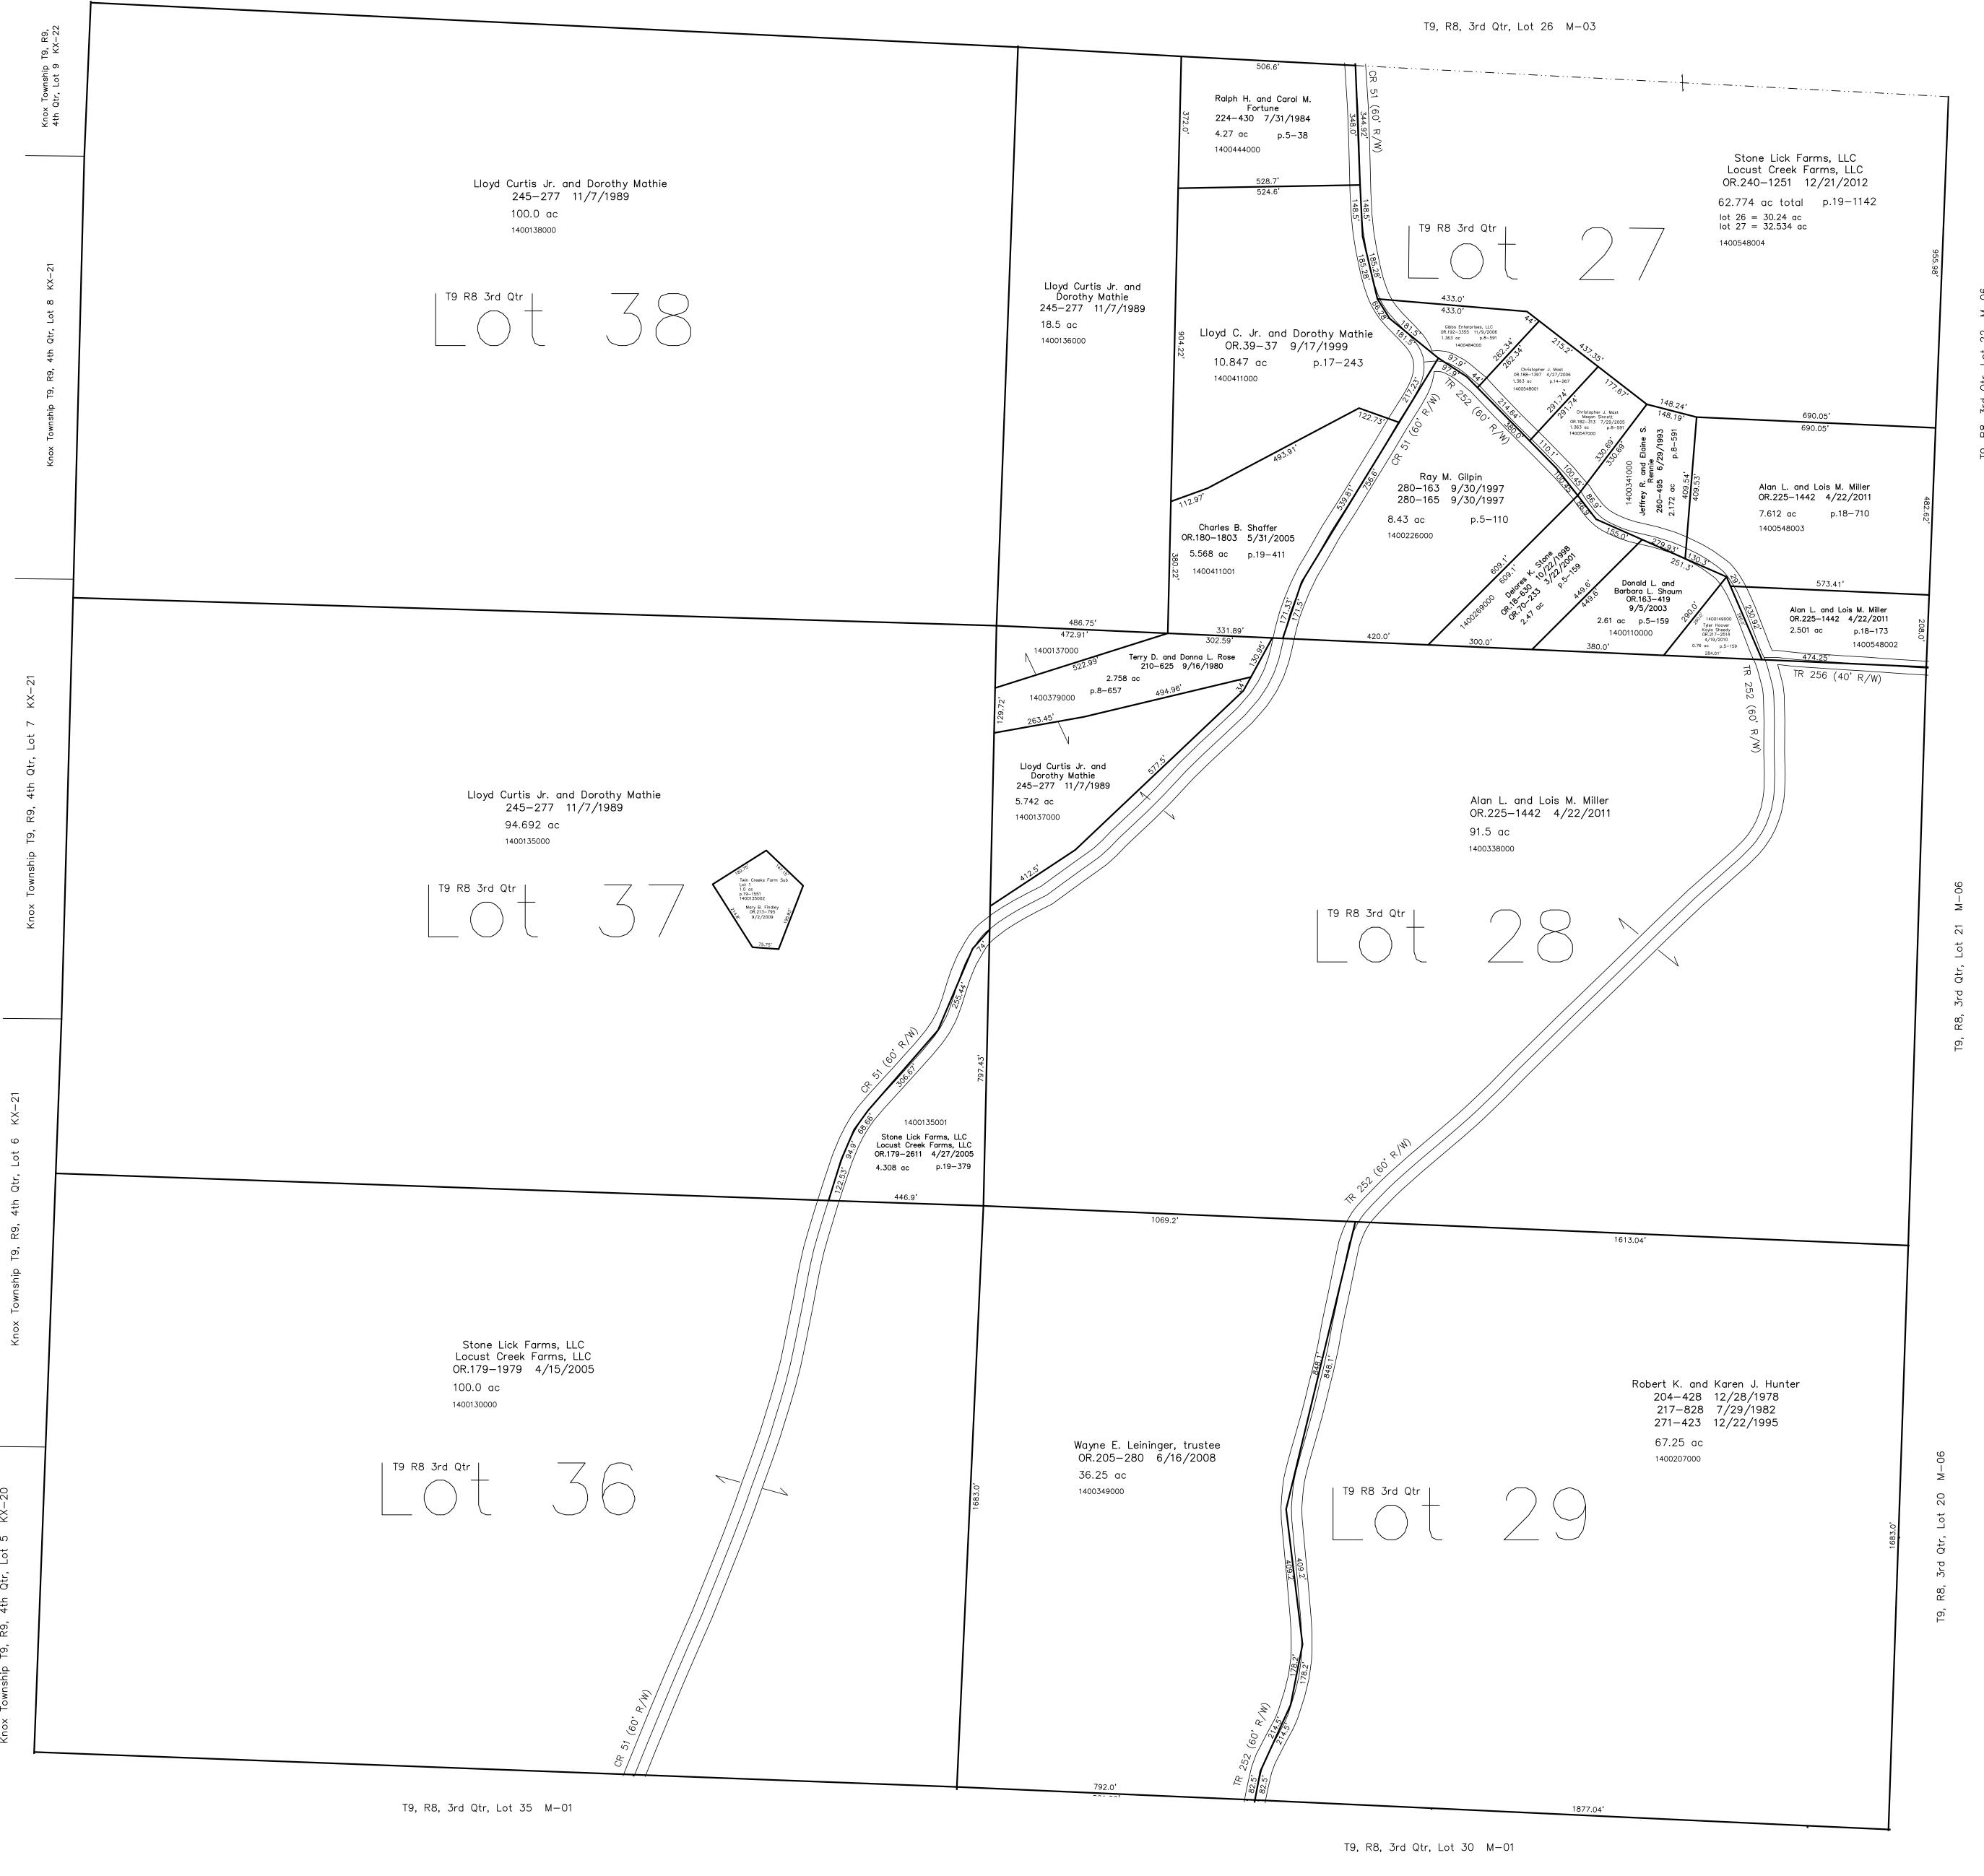

T9, R8, 3rd Qtr, Lot 39 M−03

<u>Twin Creeks Farm Subdivision</u> Plat 19—1551 Platted 7/29/2009

0' 200' 400' 600'

1" = 200'

LET IT BE KNOWN, THIS MAP HAS BEEN PREPARED AS A REFERENCE GUIDE TO PROPERTY OWNERSHIP. WE BELIEVE THIS INFORMATION TO BE CORRECT AND CURRENT, HOWEVER IT IS NOT INTENDED FOR ANY LEGAL USE, WHETHER IT BE IN SALES, TRANSFERS, TRADES, LEASES OF ANY TYPE, ETC., AND DO NOT ACCEPT RESPONSIBILITY FOR ERRORS OF ANY NATURE OR OMISSIONS CONTAINED HEREIN.

new survey required for next transfer

Last Revision: 12/21/2012

T-9, R-8, 3rd. Qtr. Lots 27,28,29,36,37,38 Monroe Twp. Holmes County, Ohio

**M-02**