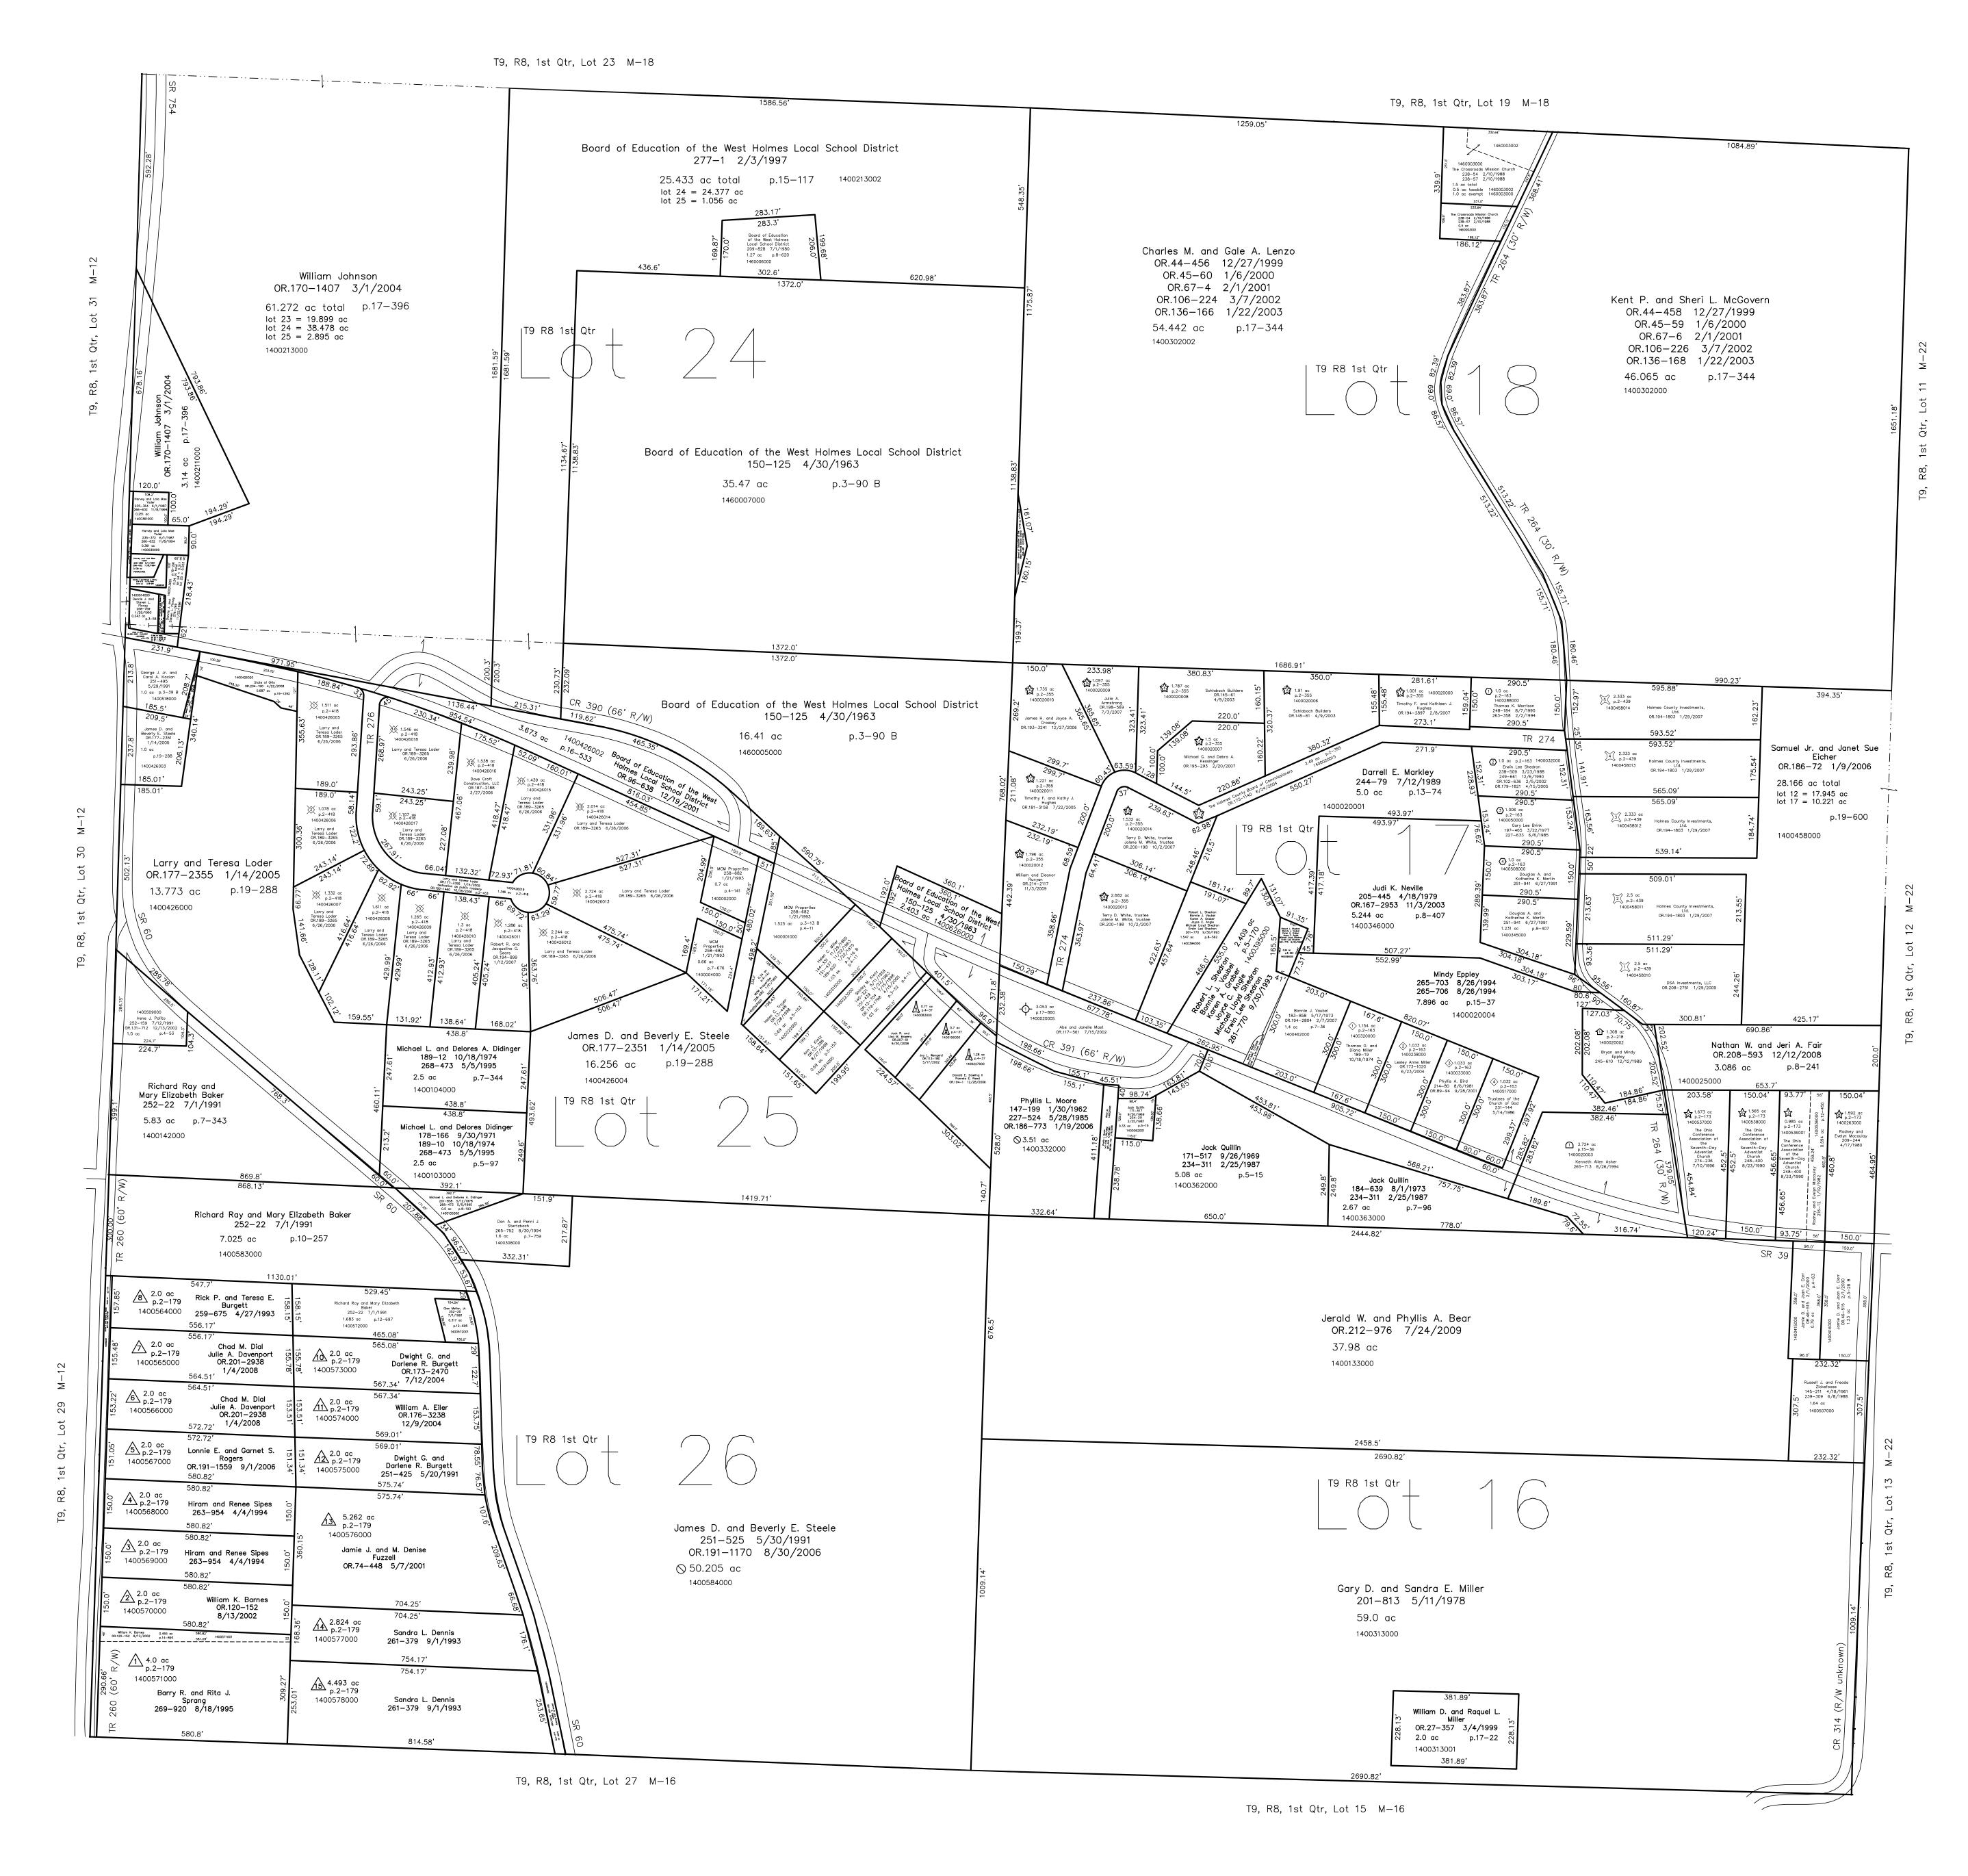

Plat 2—179 Platted 3/19/1984

Rupert M. Fry Subdivision
Plat 4-37 Platted 10/15/1964

Estates at Six Mile Station
Plat 2—418 Platted 1/5/2006

Westwood Subdivision
Plat 2-355 Platted 12/27/2002

Rolling Hills Subdivision
Plat 2-439 Platted 1/9/2007

Plat 2-439 Platted 1/9/2007

B. & M. Eppley Allotment No.1
Plat 2-218 Platted 12/12/1989

Asher Allotment North Part
Plat 2-163 & Plat 7-487 Platted 12/3/1976

Asher Allotment South Part
Plat 2-163 & Plat 10-562 Platted 12/3/1976

Hazel Asher Allotment No.2
Plat 2-173 Platted 4/15/1980

Hazel Asher Allotment No.3
Plat 15-36 Platted 8/19/1994

new survey required for next transfer

Last Revision: 11/3/2009

T-9, R-8, 1st. Qtr.
Lots 16,17,18,24,25,26
Monroe Twp.
Holmes County, Ohio

**M-17**