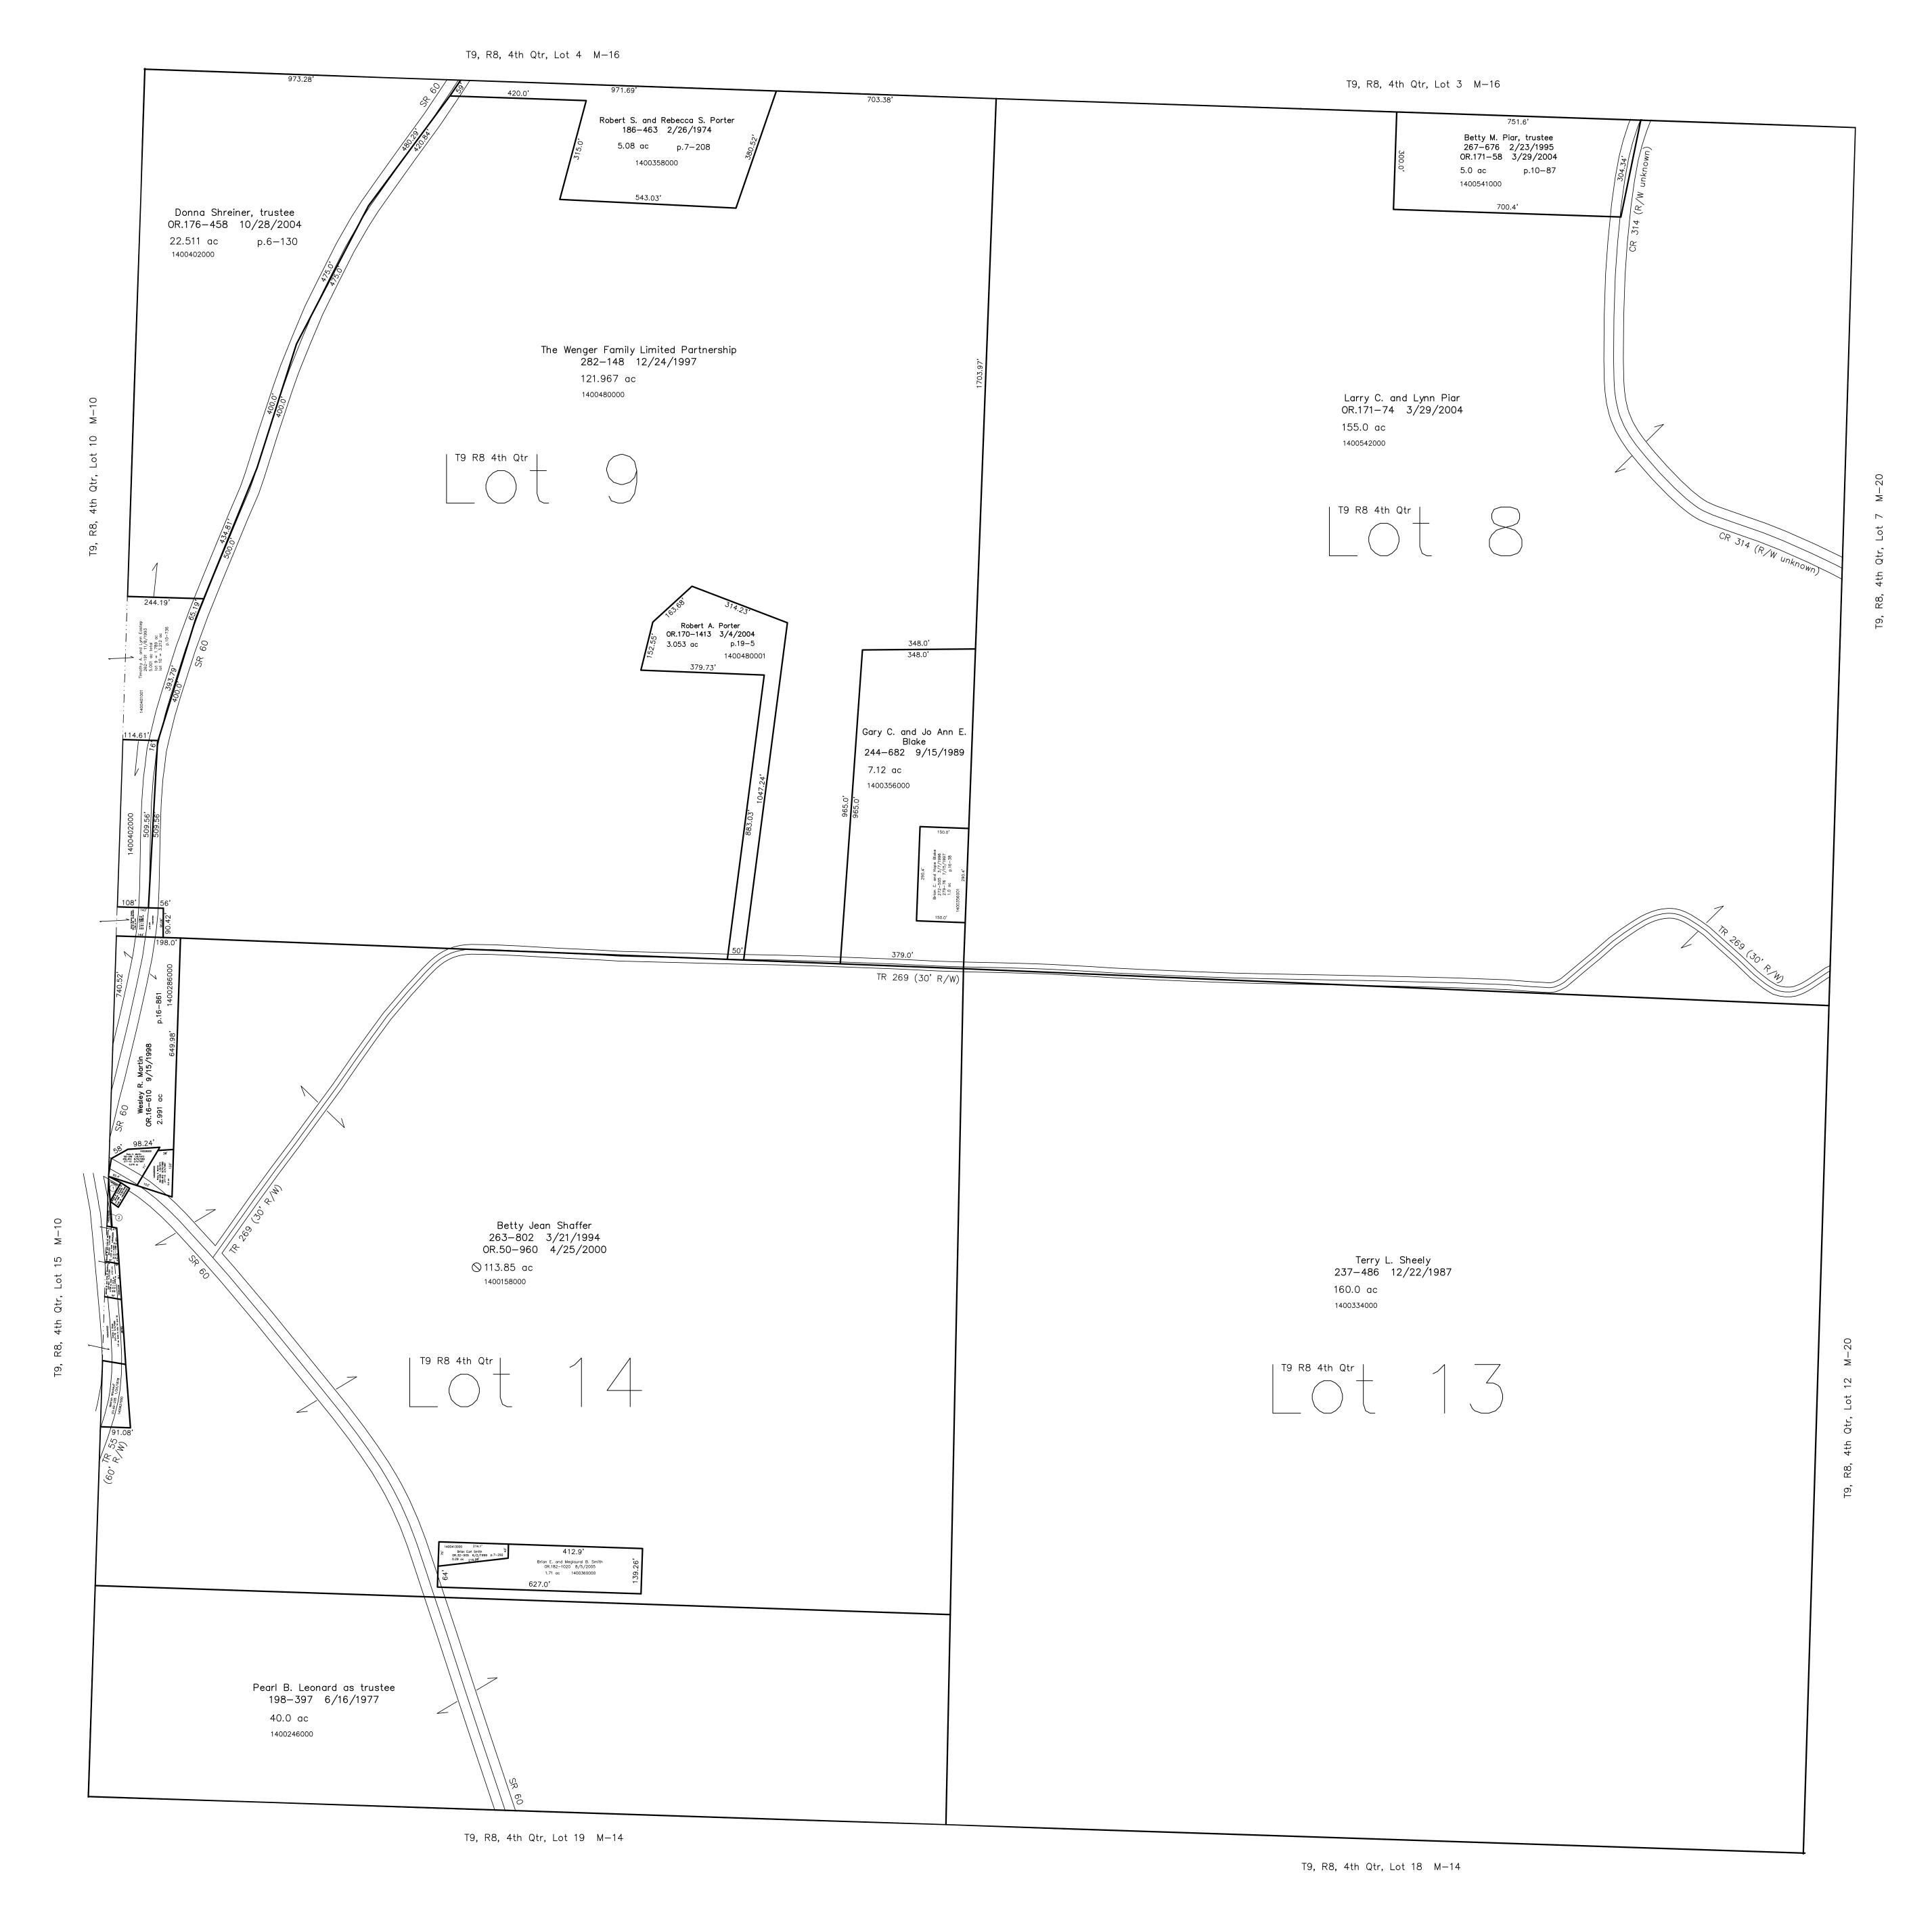

1460004001 1 Monroe Township 45-113 6/1/1882 0.015 ac 1400276000 ② Debra A. Martin OR.185-1578 12/14/2005 0.03 ac p.3-90B

LET IT BE KNOWN, THIS MAP HAS BEEN PREPARED AS A REFERENCE GUIDE TO PROPERTY OWNERSHIP. WE BELIEVE THIS INFORMATION TO BE CORRECT AND CURRENT, HOWEVER IT IS NOT INTENDED FOR ANY

LEGAL USE, WHETHER IT BE IN SALES, TRANSFERS, TRADES, LEASES OF ANY TYPE, ETC., AND DO NOT ACCEPT RESPONSIBILITY FOR ERRORS OF ANY NATURE OR OMISSIONS CONTAINED HEREIN.

new survey required for next transfer

Last Revision: 12/14/2005

T-9, R-8, 4th. Qtr. Lots 8,9,13,14 Monroe Twp. Holmes County, Ohio

M-15