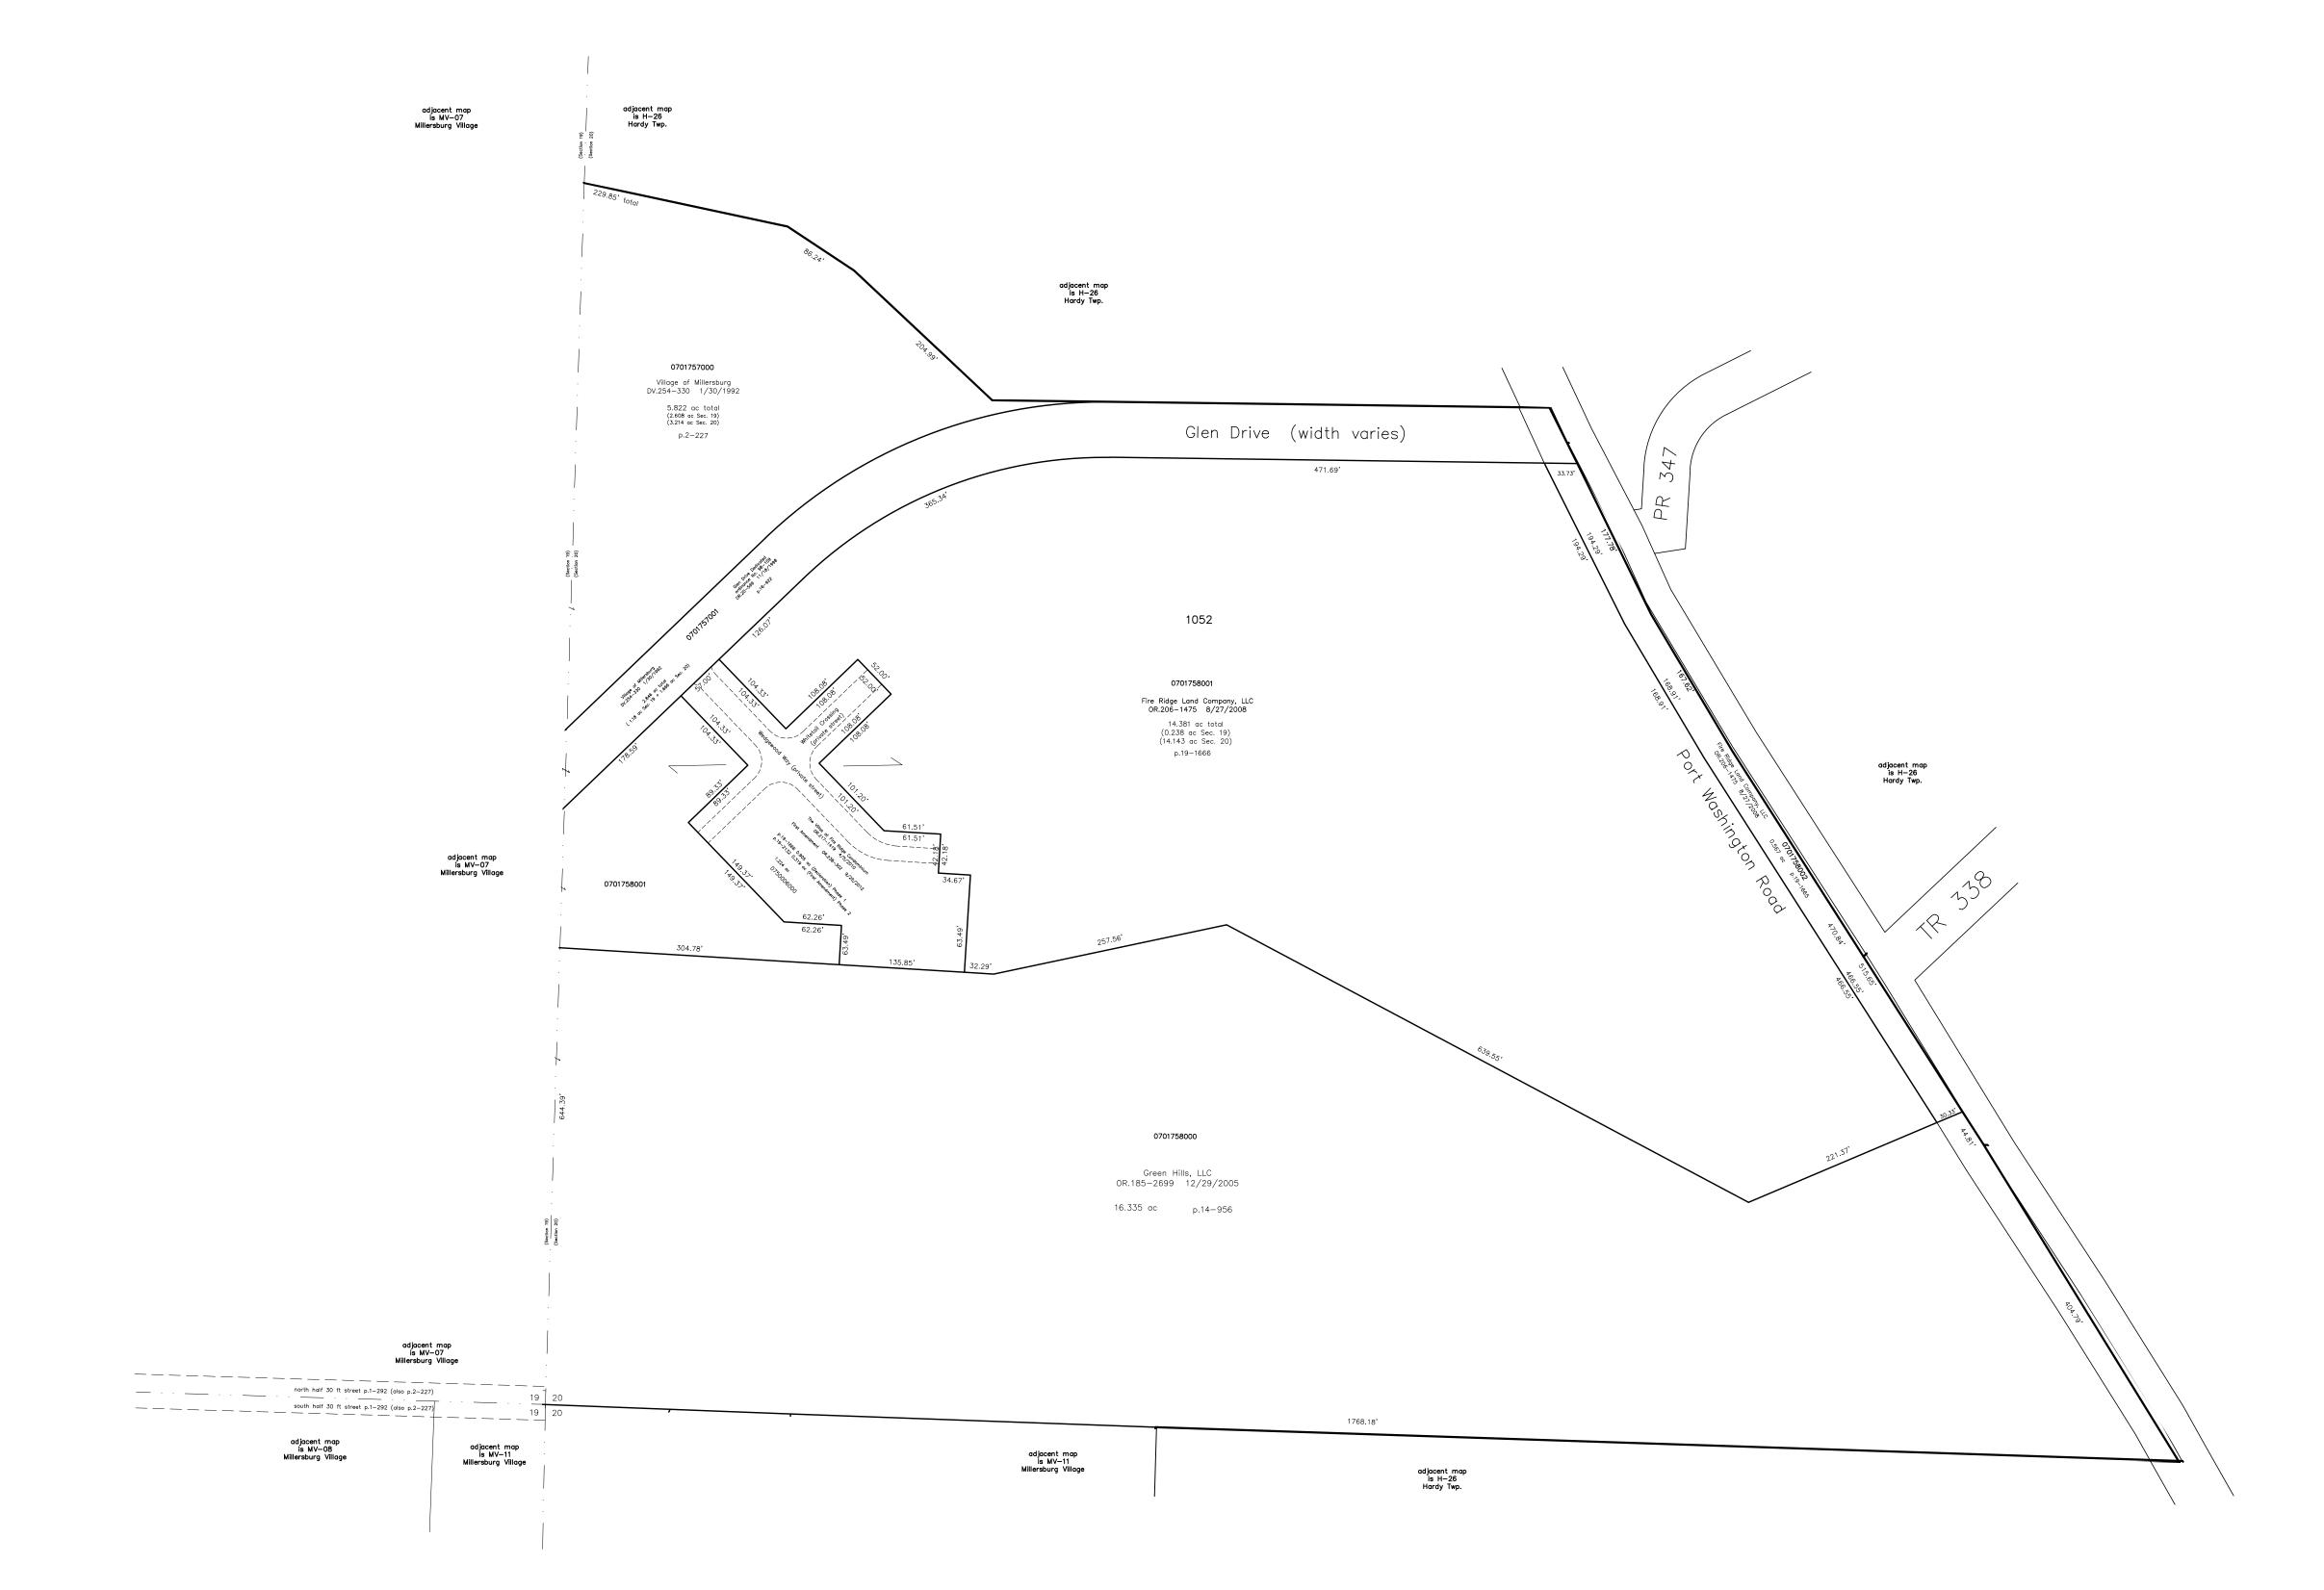

Incorporated
Village of Millersburg
Sec. 20 (pt NW)
T-9, R-7 Hardy Twp.
Holmes County, Ohio