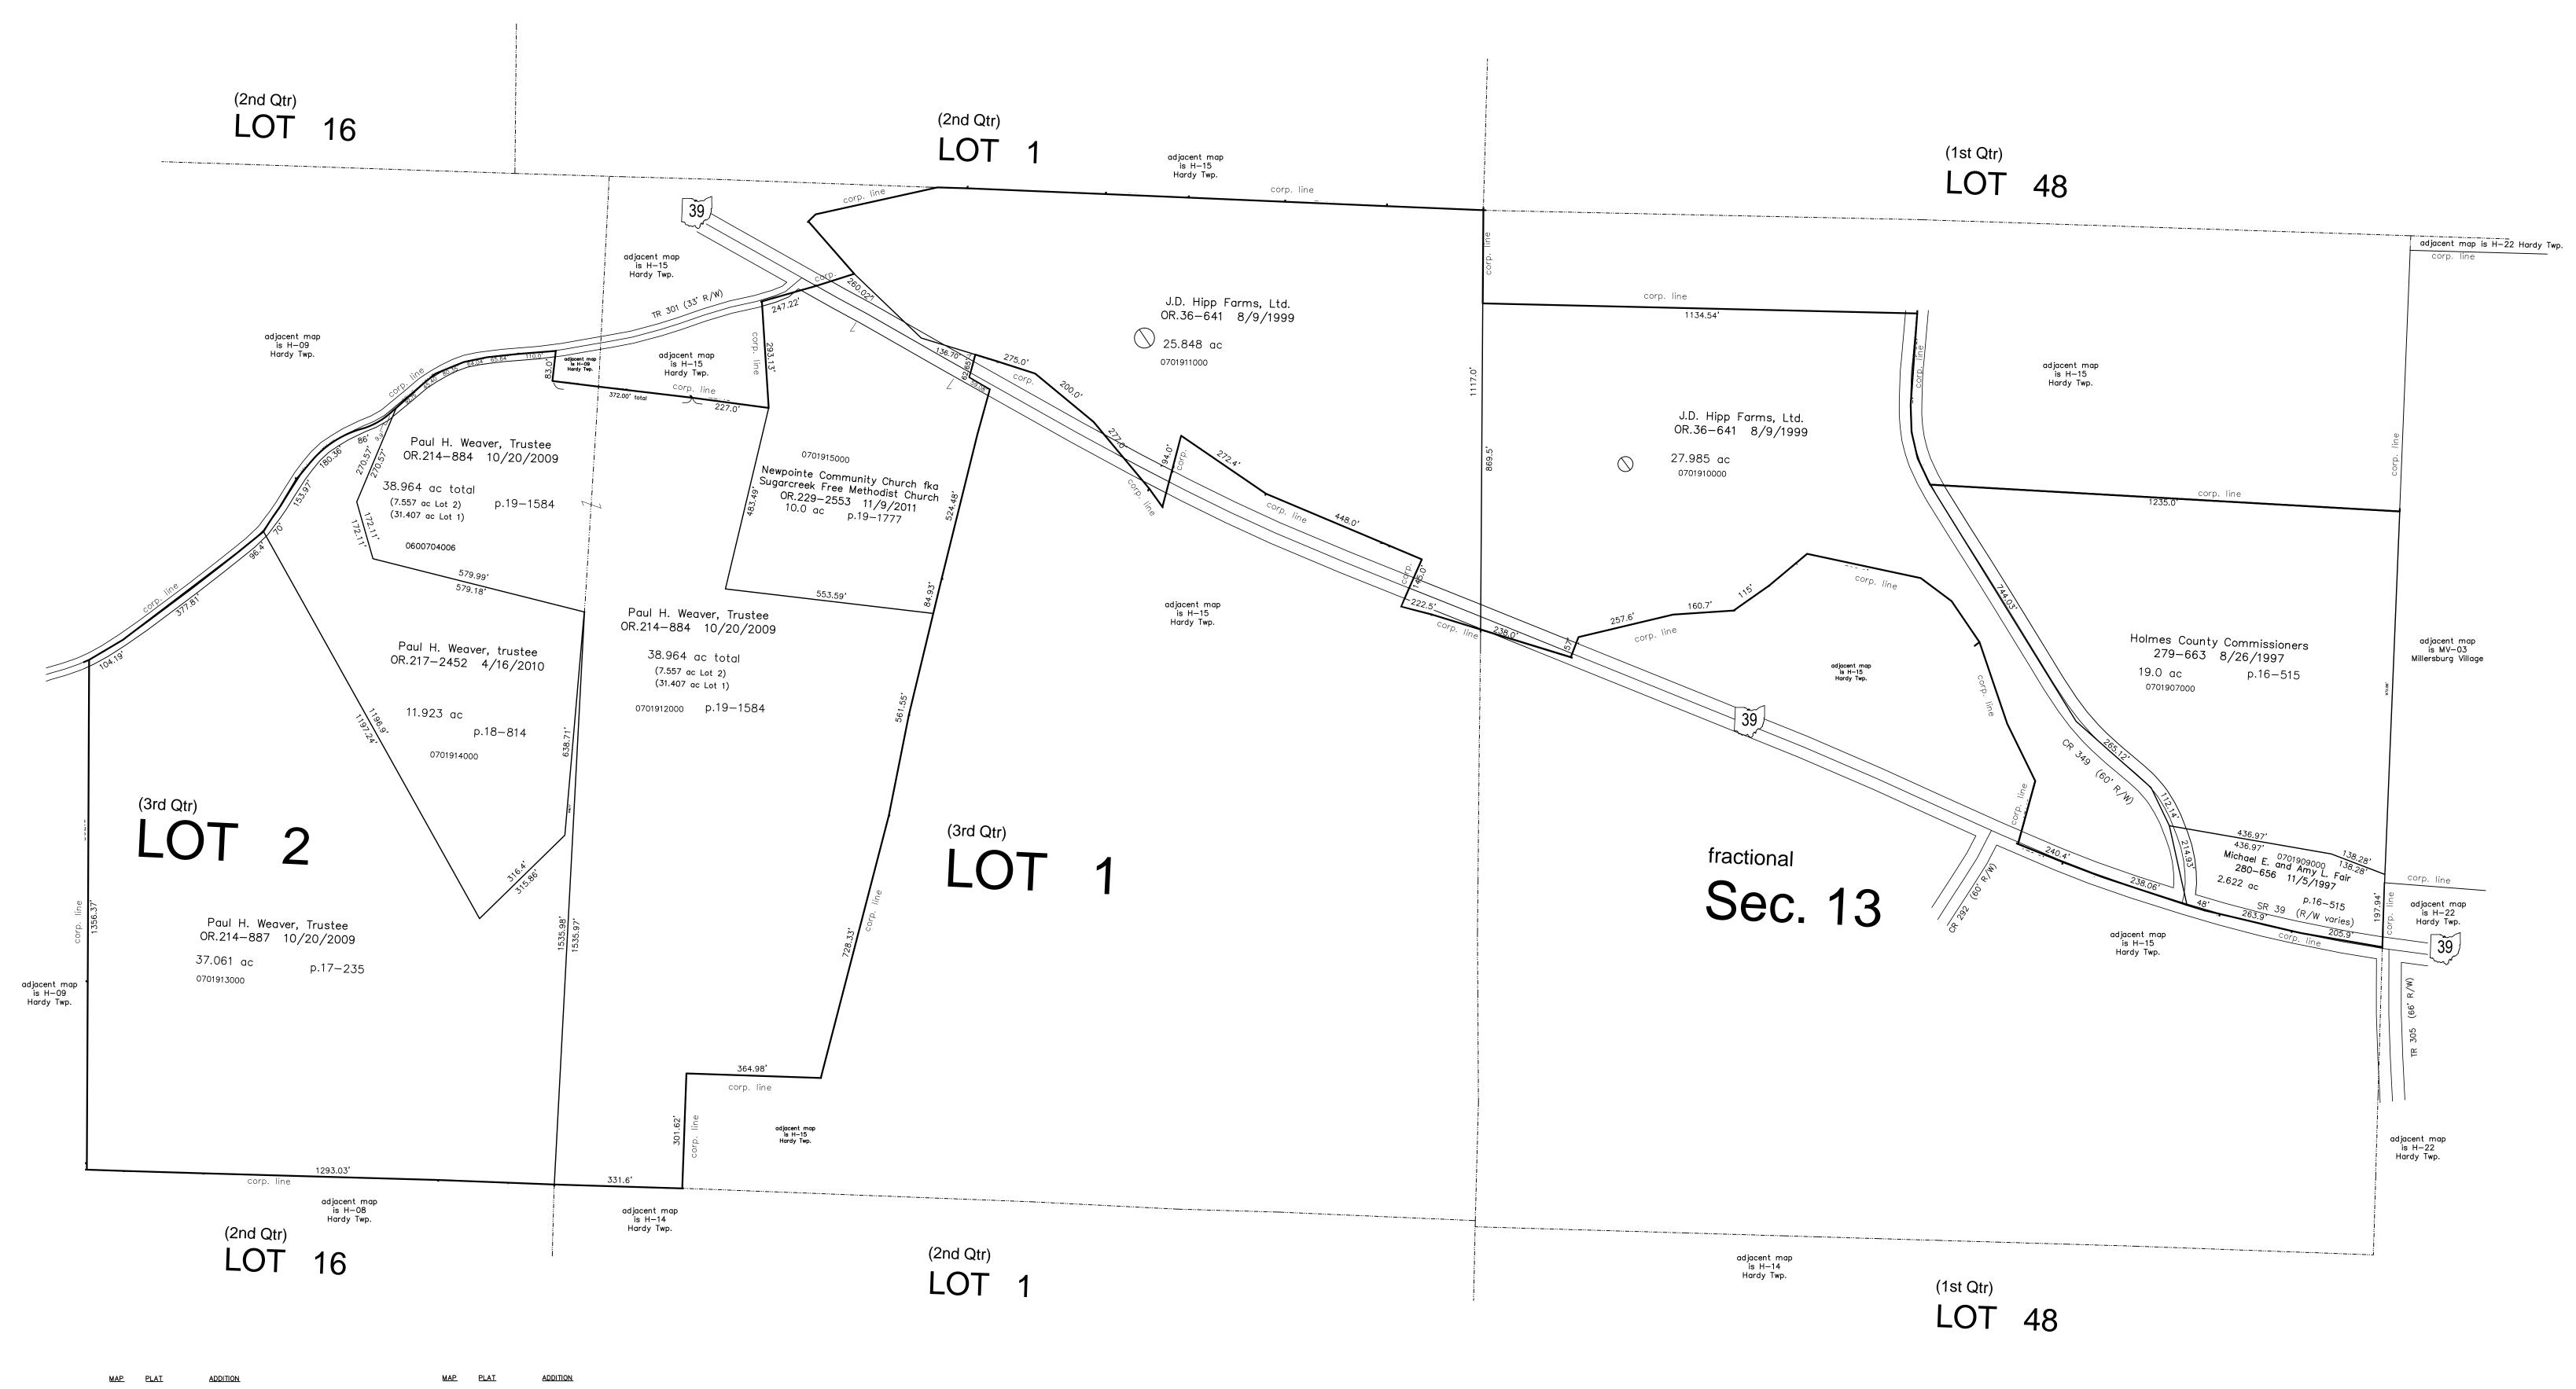

ERRORS OF ANY NATURE OR OMISSIONS CONTAINED HEREIN.

Last Revision: 11/9/2011

Incorporated
Village of Millersburg
Part Section 13
Part Lots 1 & 2, 3rd Qtr.
T-9, R-7, Hardy Twp.
Holmes County, Ohio

**MV-17**