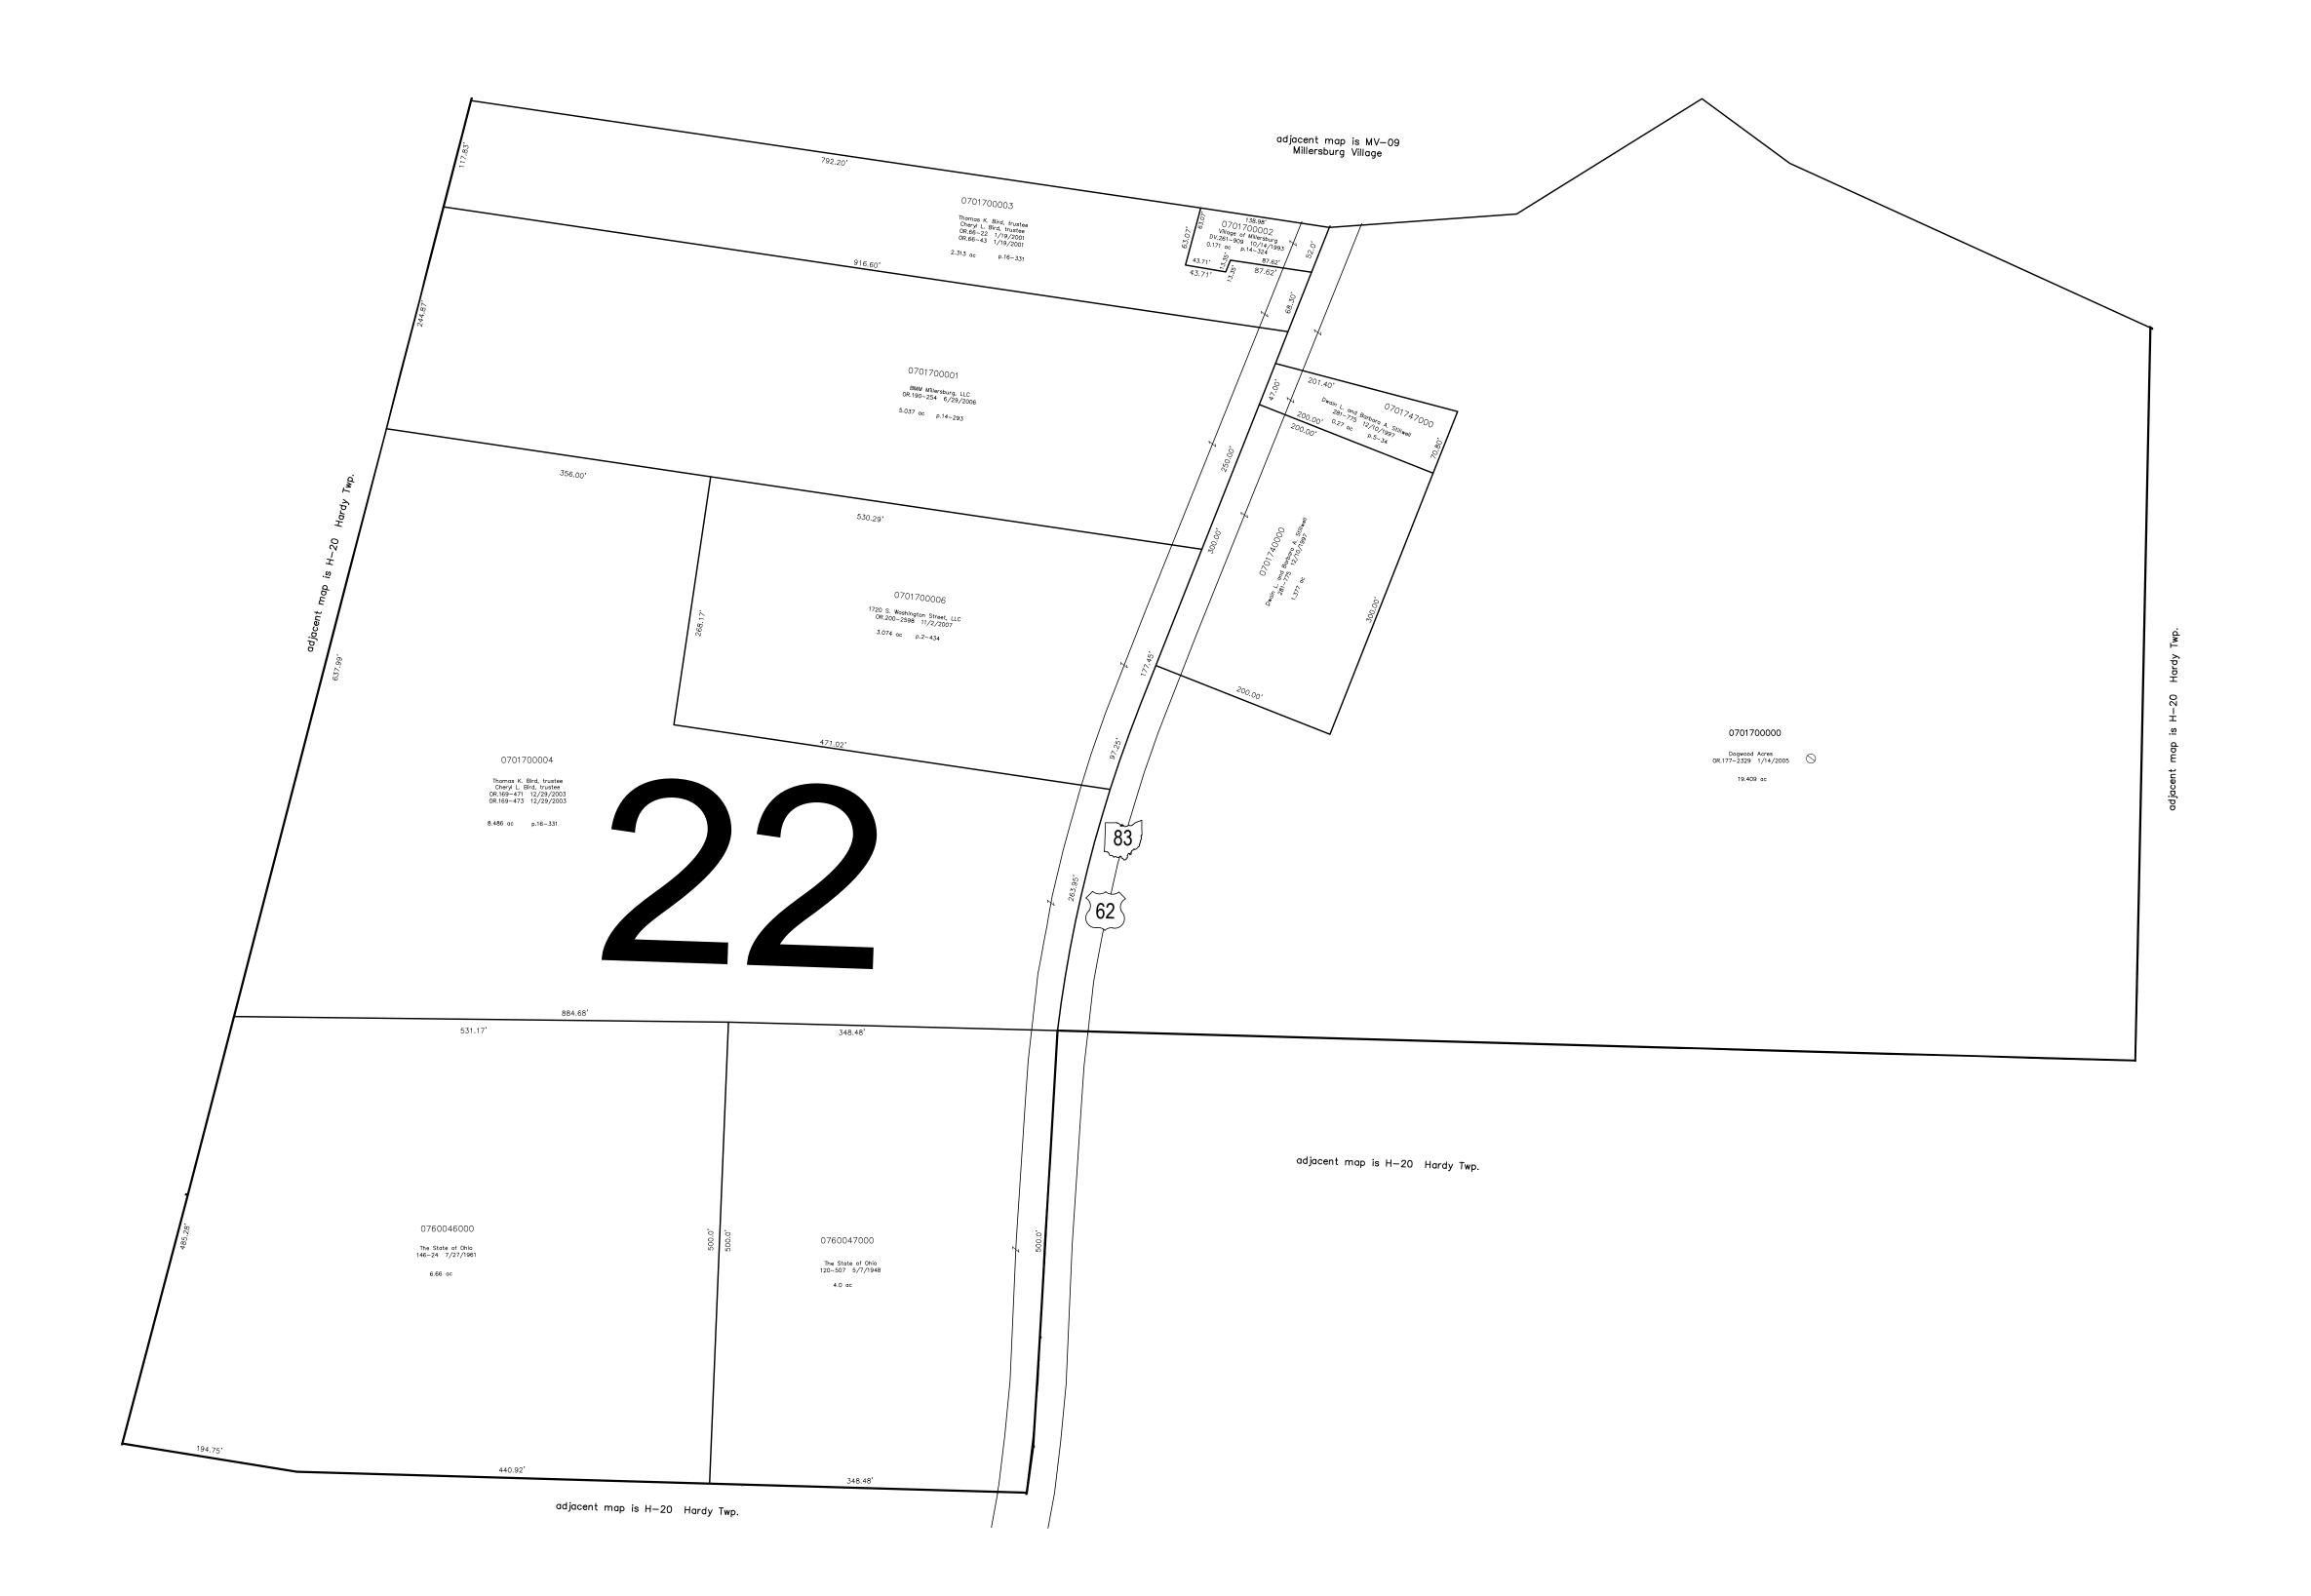

 MV-1
 PV 1-357,362
 Glass Plant Addit

MV-3 PV 2-239 Victor Estates No. 1

MV-13 PV 19-1665 Villas at Fire Ridge Allotment

Last revision: 12/29/2010

Incorporated
Village of Millersburg
Part Sec. 22
T-9, R-7, Hardy Twp.
Holmes County, Ohio