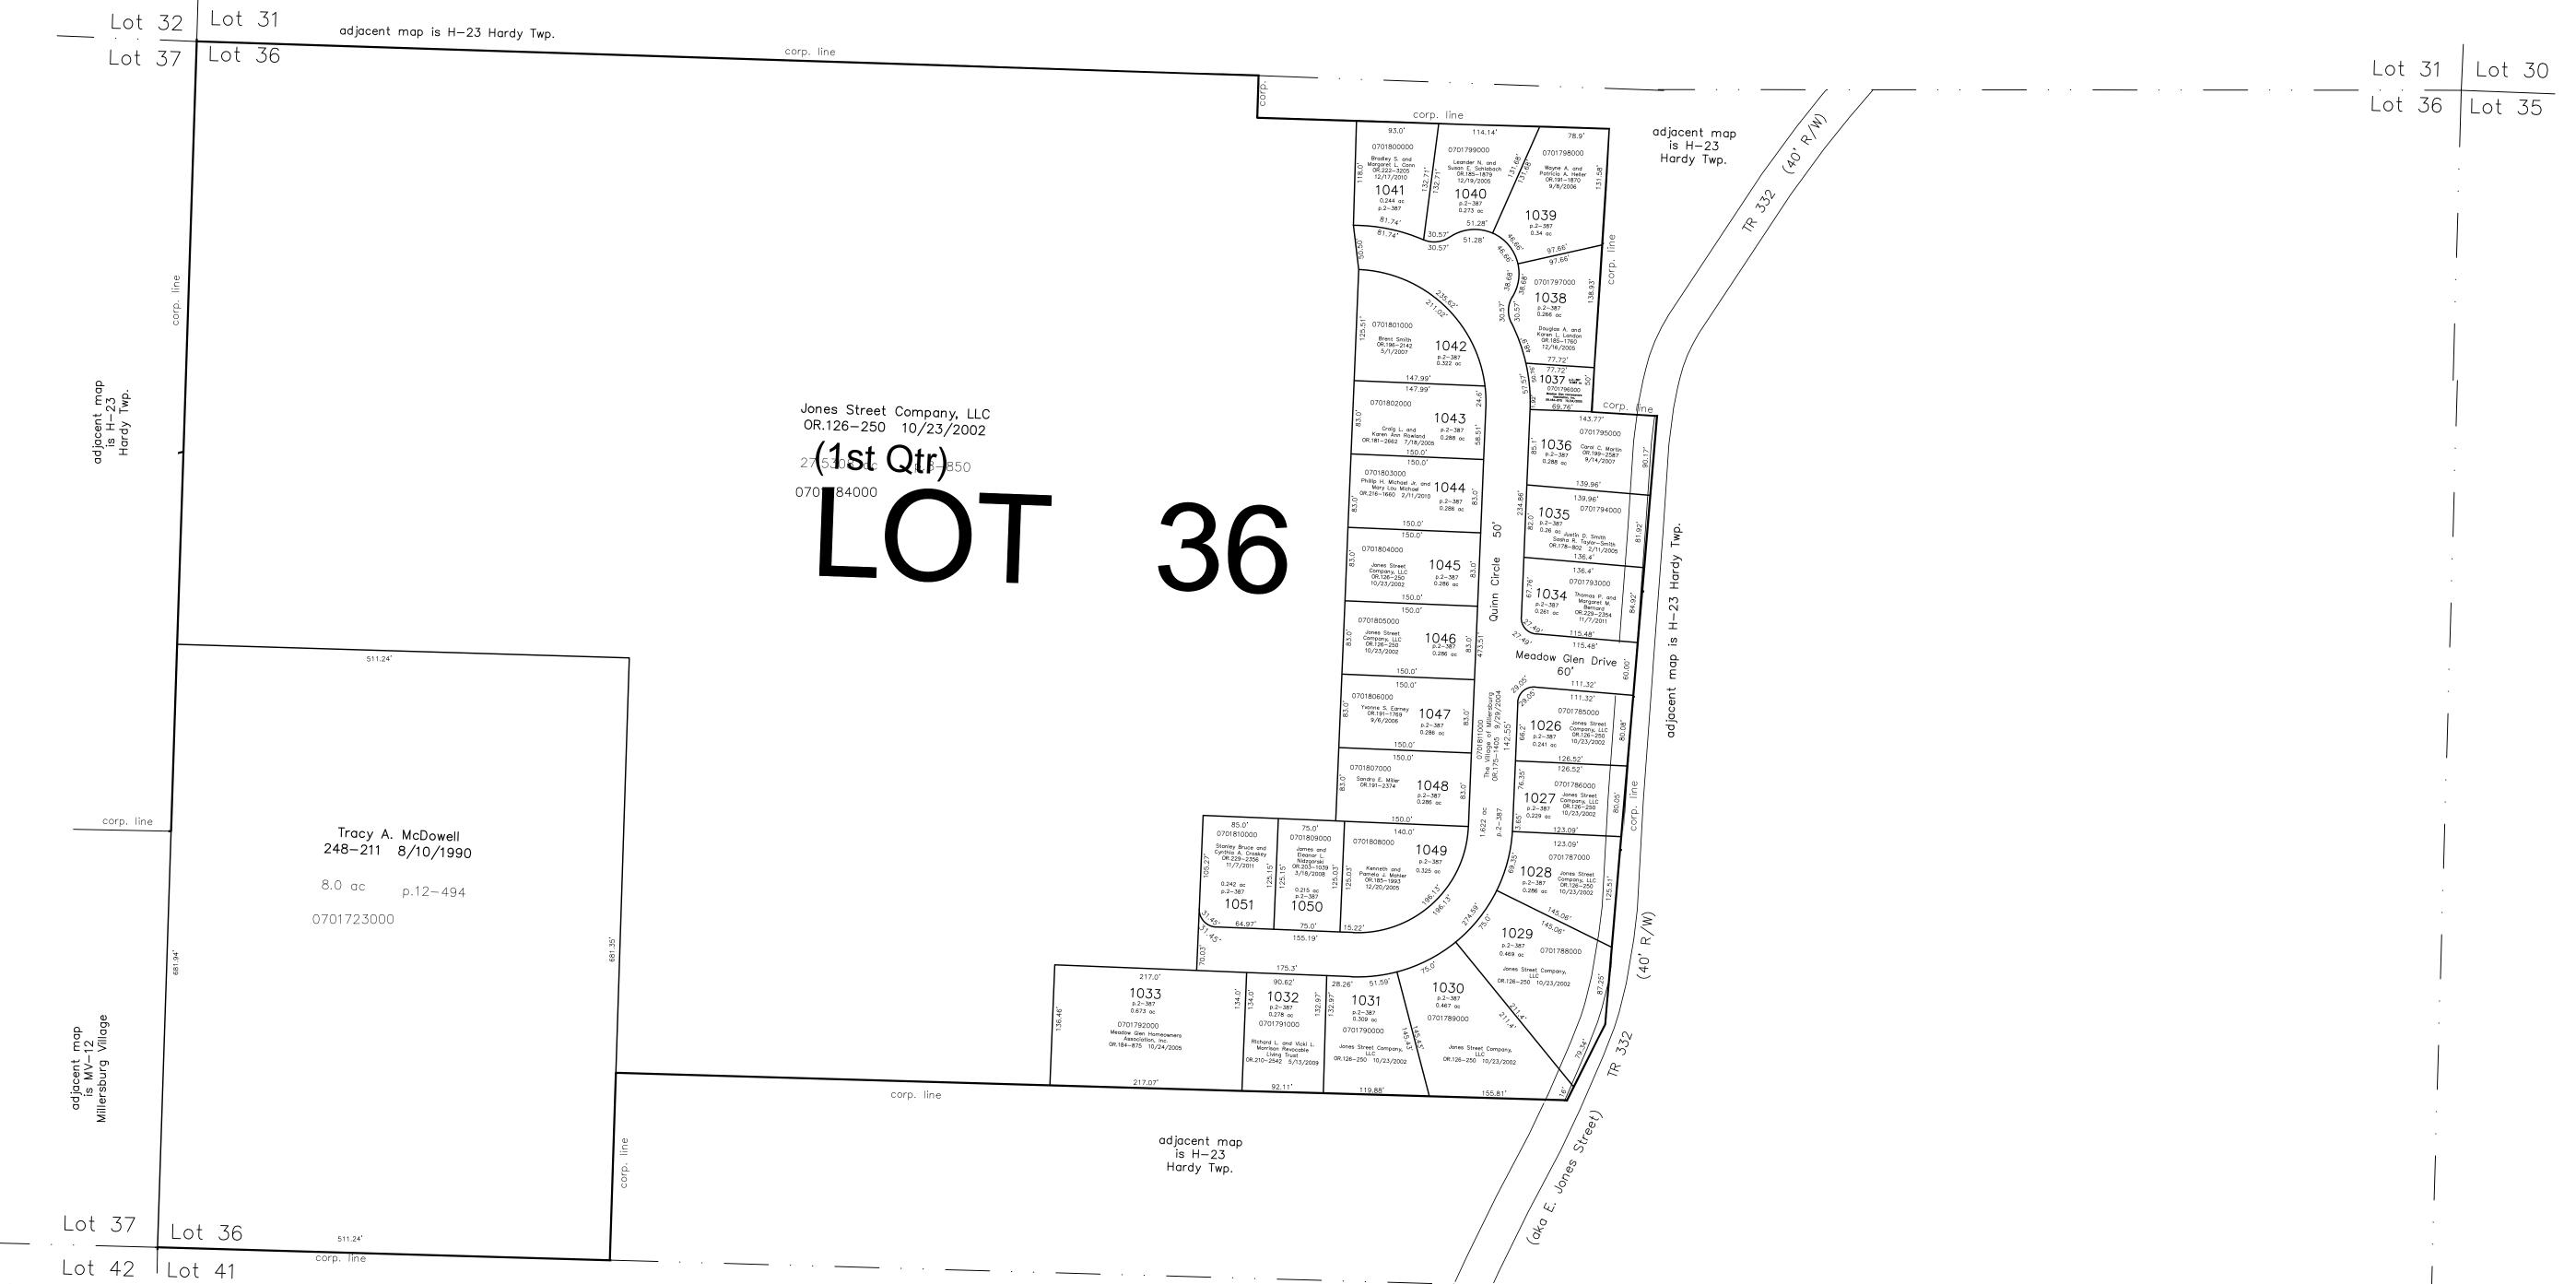

Incorporated Village of Millersburg Lot 36 T-9, R-7, 1st Qtr. Hardy Twp. Holmes County, Ohio