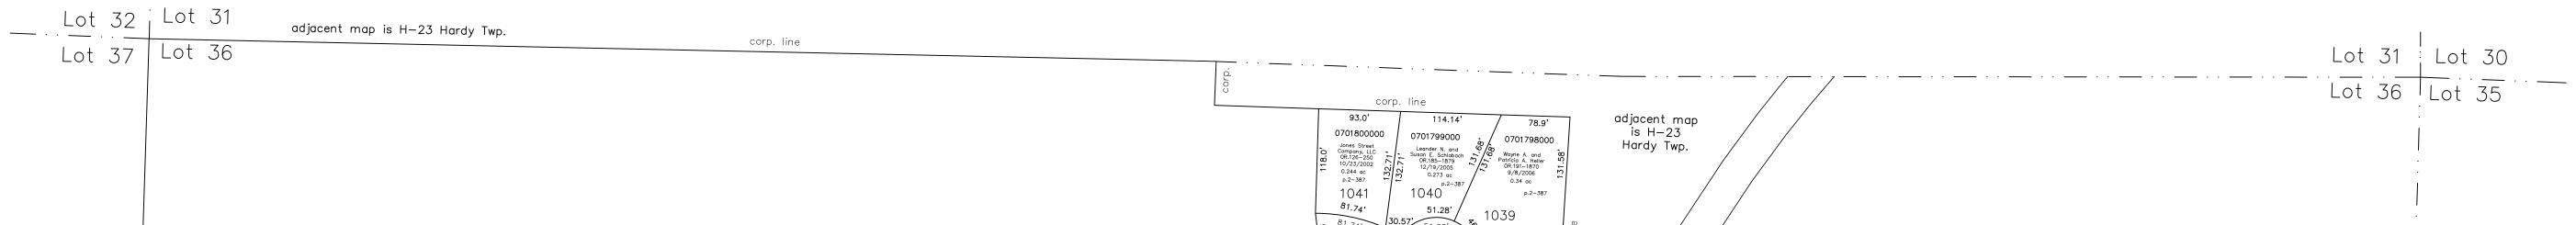

## Last Revision: 9/14/2006

Incorporated Village of Millersburg T-9, R-7, 1st Qtr. Lots 36 Hardy Twp. Holmes County, Ohio

LET IT BE KNOWN, THIS MAP HAS BEEN PREPARED AS A REFERENCE GUIDE TO PROPERTY OWNERSHIP. WE BELIEVE THIS INFORMATION TO BE CORRECT AND CURRENT, HOWEVER IT IS NOT INTENDED FOR ANY LEGAL USE, WHETHER IT BE IN SALES, TRANSFERS, TRADES, LEASES OF ANY TYPE, ETC., AND DO NOT ACCEPT RESPONSIBILITY FOR ERRORS OF ANY NATURE OR OMISSIONS CONTAINED HEREIN.