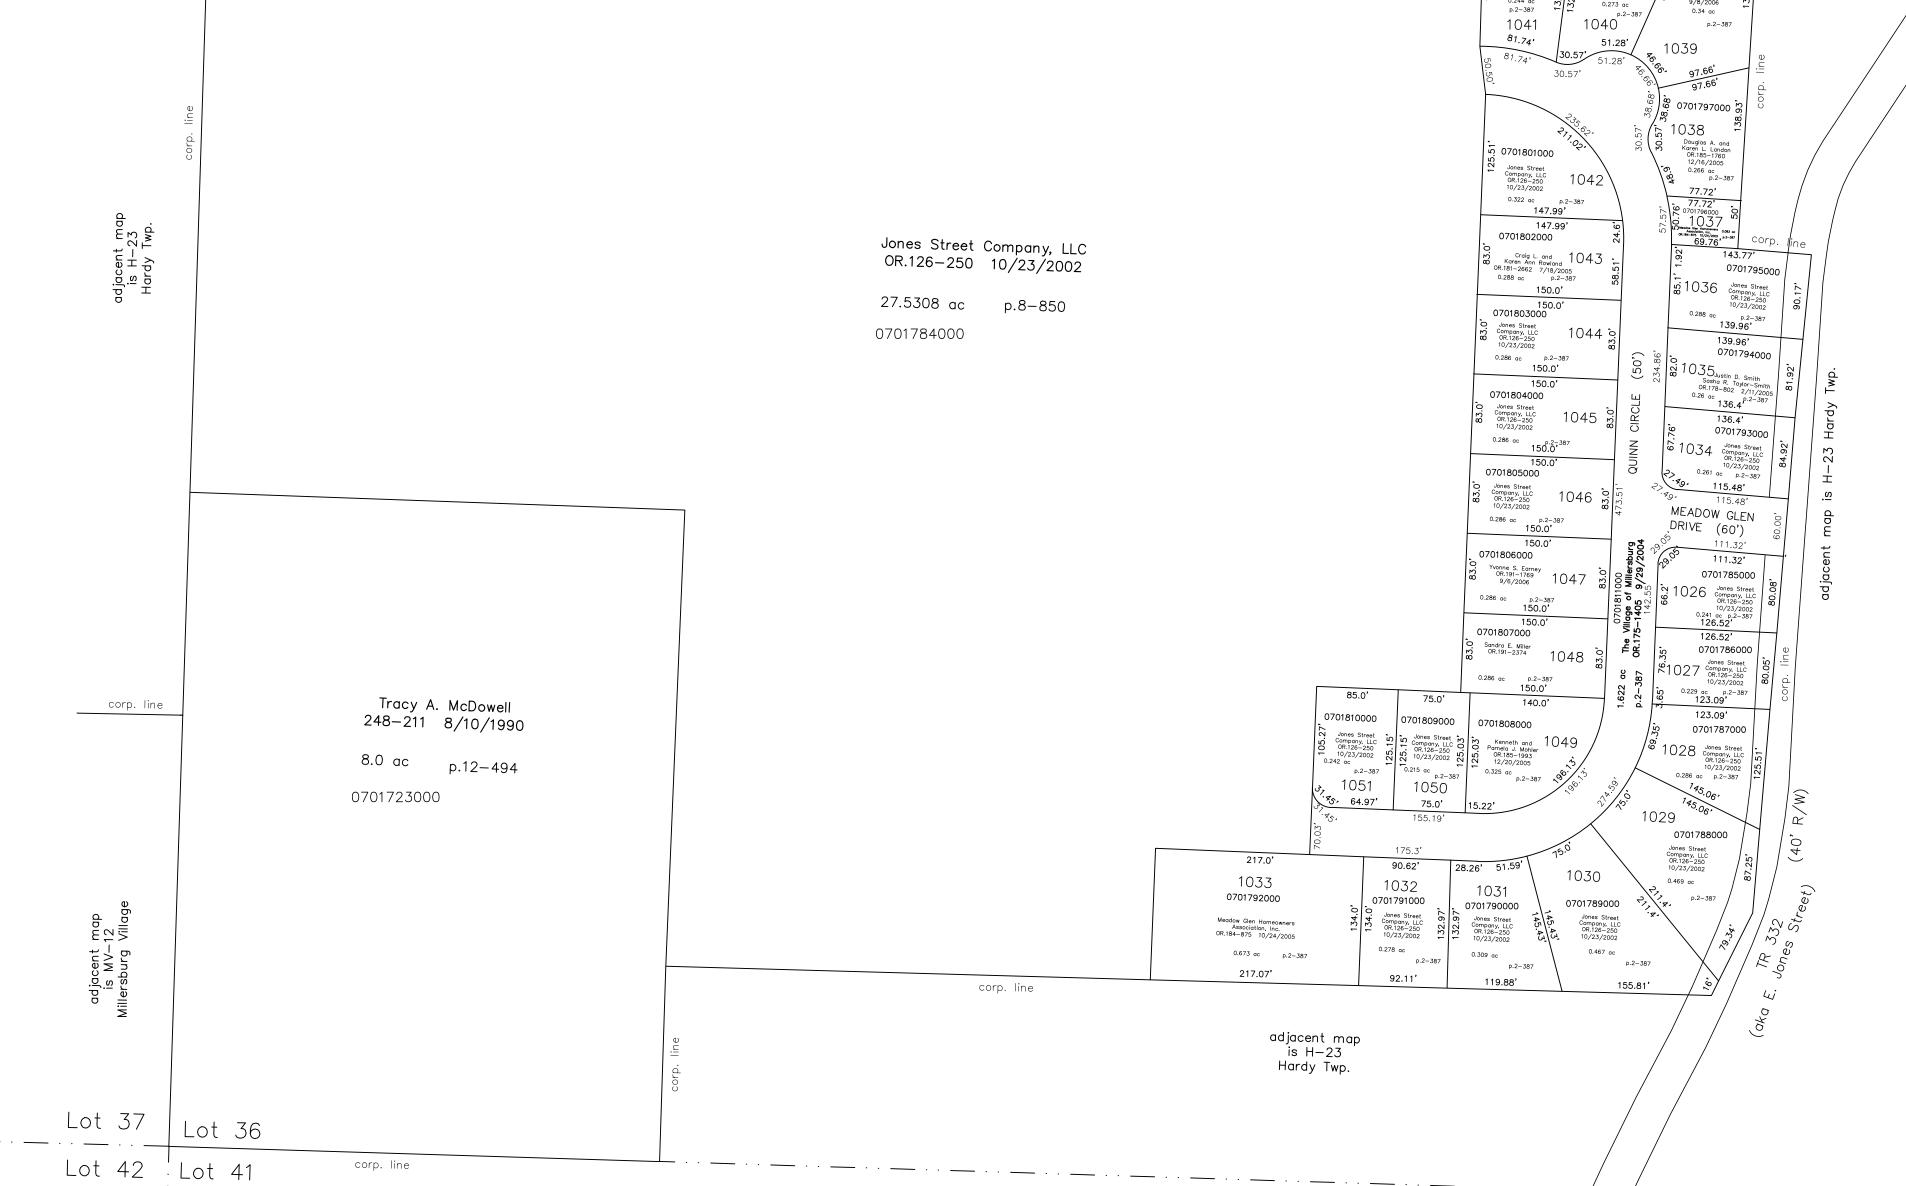

## Last Revision: 9/14/2006

Incorporated Village of Millersburg T-9, R-7, 1st Qtr. Lots 36 Hardy Twp. Holmes County, Ohio

LET IT BE KNOWN, THIS MAP HAS BEEN PREPARED AS A REFERENCE GUIDE TO PROPERTY OWNERSHIP. WE BELIEVE THIS INFORMATION TO BE CORRECT AND CURRENT, HOWEVER IT IS NOT INTENDED FOR ANY LEGAL USE, WHETHER IT BE IN SALES, TRANSFERS, TRADES, LEASES OF ANY TYPE, ETC., AND DO NOT ACCEPT RESPONSIBILITY FOR ERRORS OF ANY NATURE OR OMISSIONS CONTAINED HEREIN.