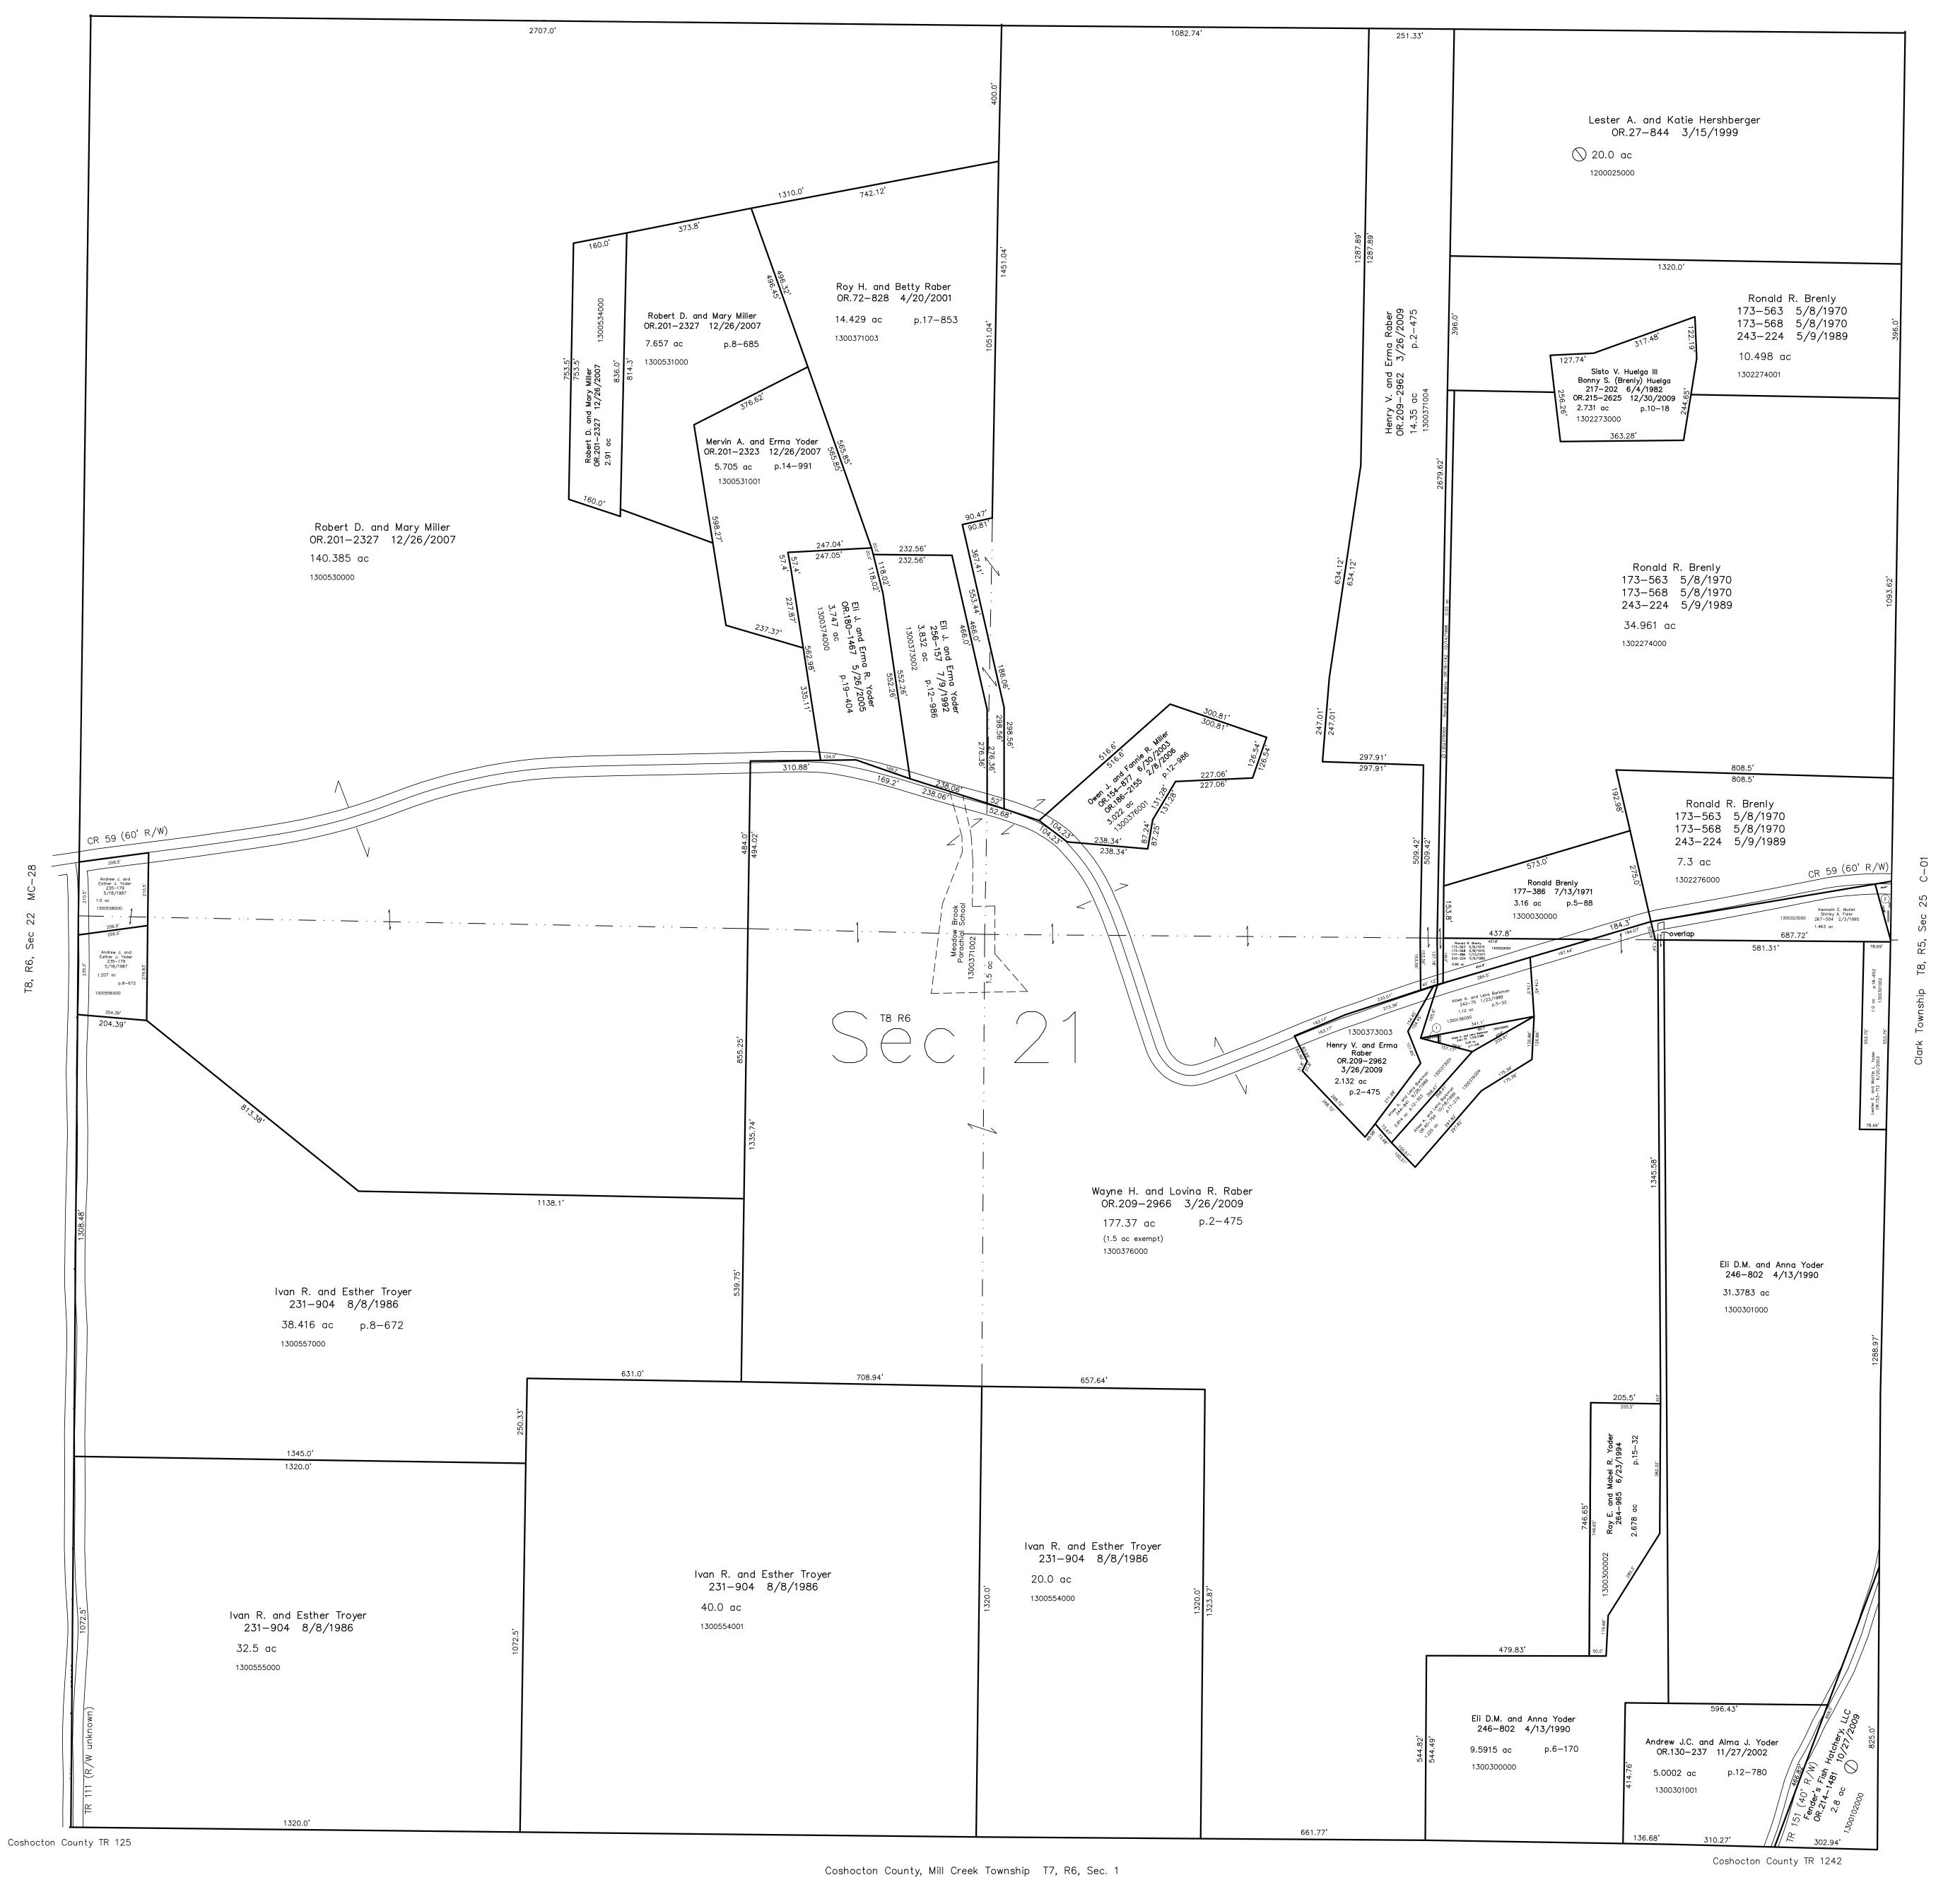

T8, R6, Sec 20 MC-34

1300137000 (1) Atlee A. and Lena Barkman 242-75 1/23/1989 0.02 ac p.7-318

1300323001 (2) Lester E. and Mattie L. Yoder OR.33-578 6/18/1999 0.097ac 17-141

LET IT BE KNOWN, THIS MAP HAS BEEN PREPARED AS A REFERENCE GUIDE TO PROPERTY OWNERSHIP. WE BELIEVE THIS INFORMATION TO BE CORRECT AND CURRENT, HOWEVER IT IS NOT INTENDED FOR ANY LEGAL USE, WHETHER IT BE IN SALES, TRANSFERS, TRADES, LEASES OF ANY TYPE, ETC., AND DO NOT ACCEPT RESPONSIBILITY FOR ERRORS OF ANY NATURE OR OMISSIONS CONTAINED HEREIN.

## Last Revision: 12/30/2009

T-8, R-6, Sec.21 Mechanic Twp. Holmes County, Ohio

**MC-33**