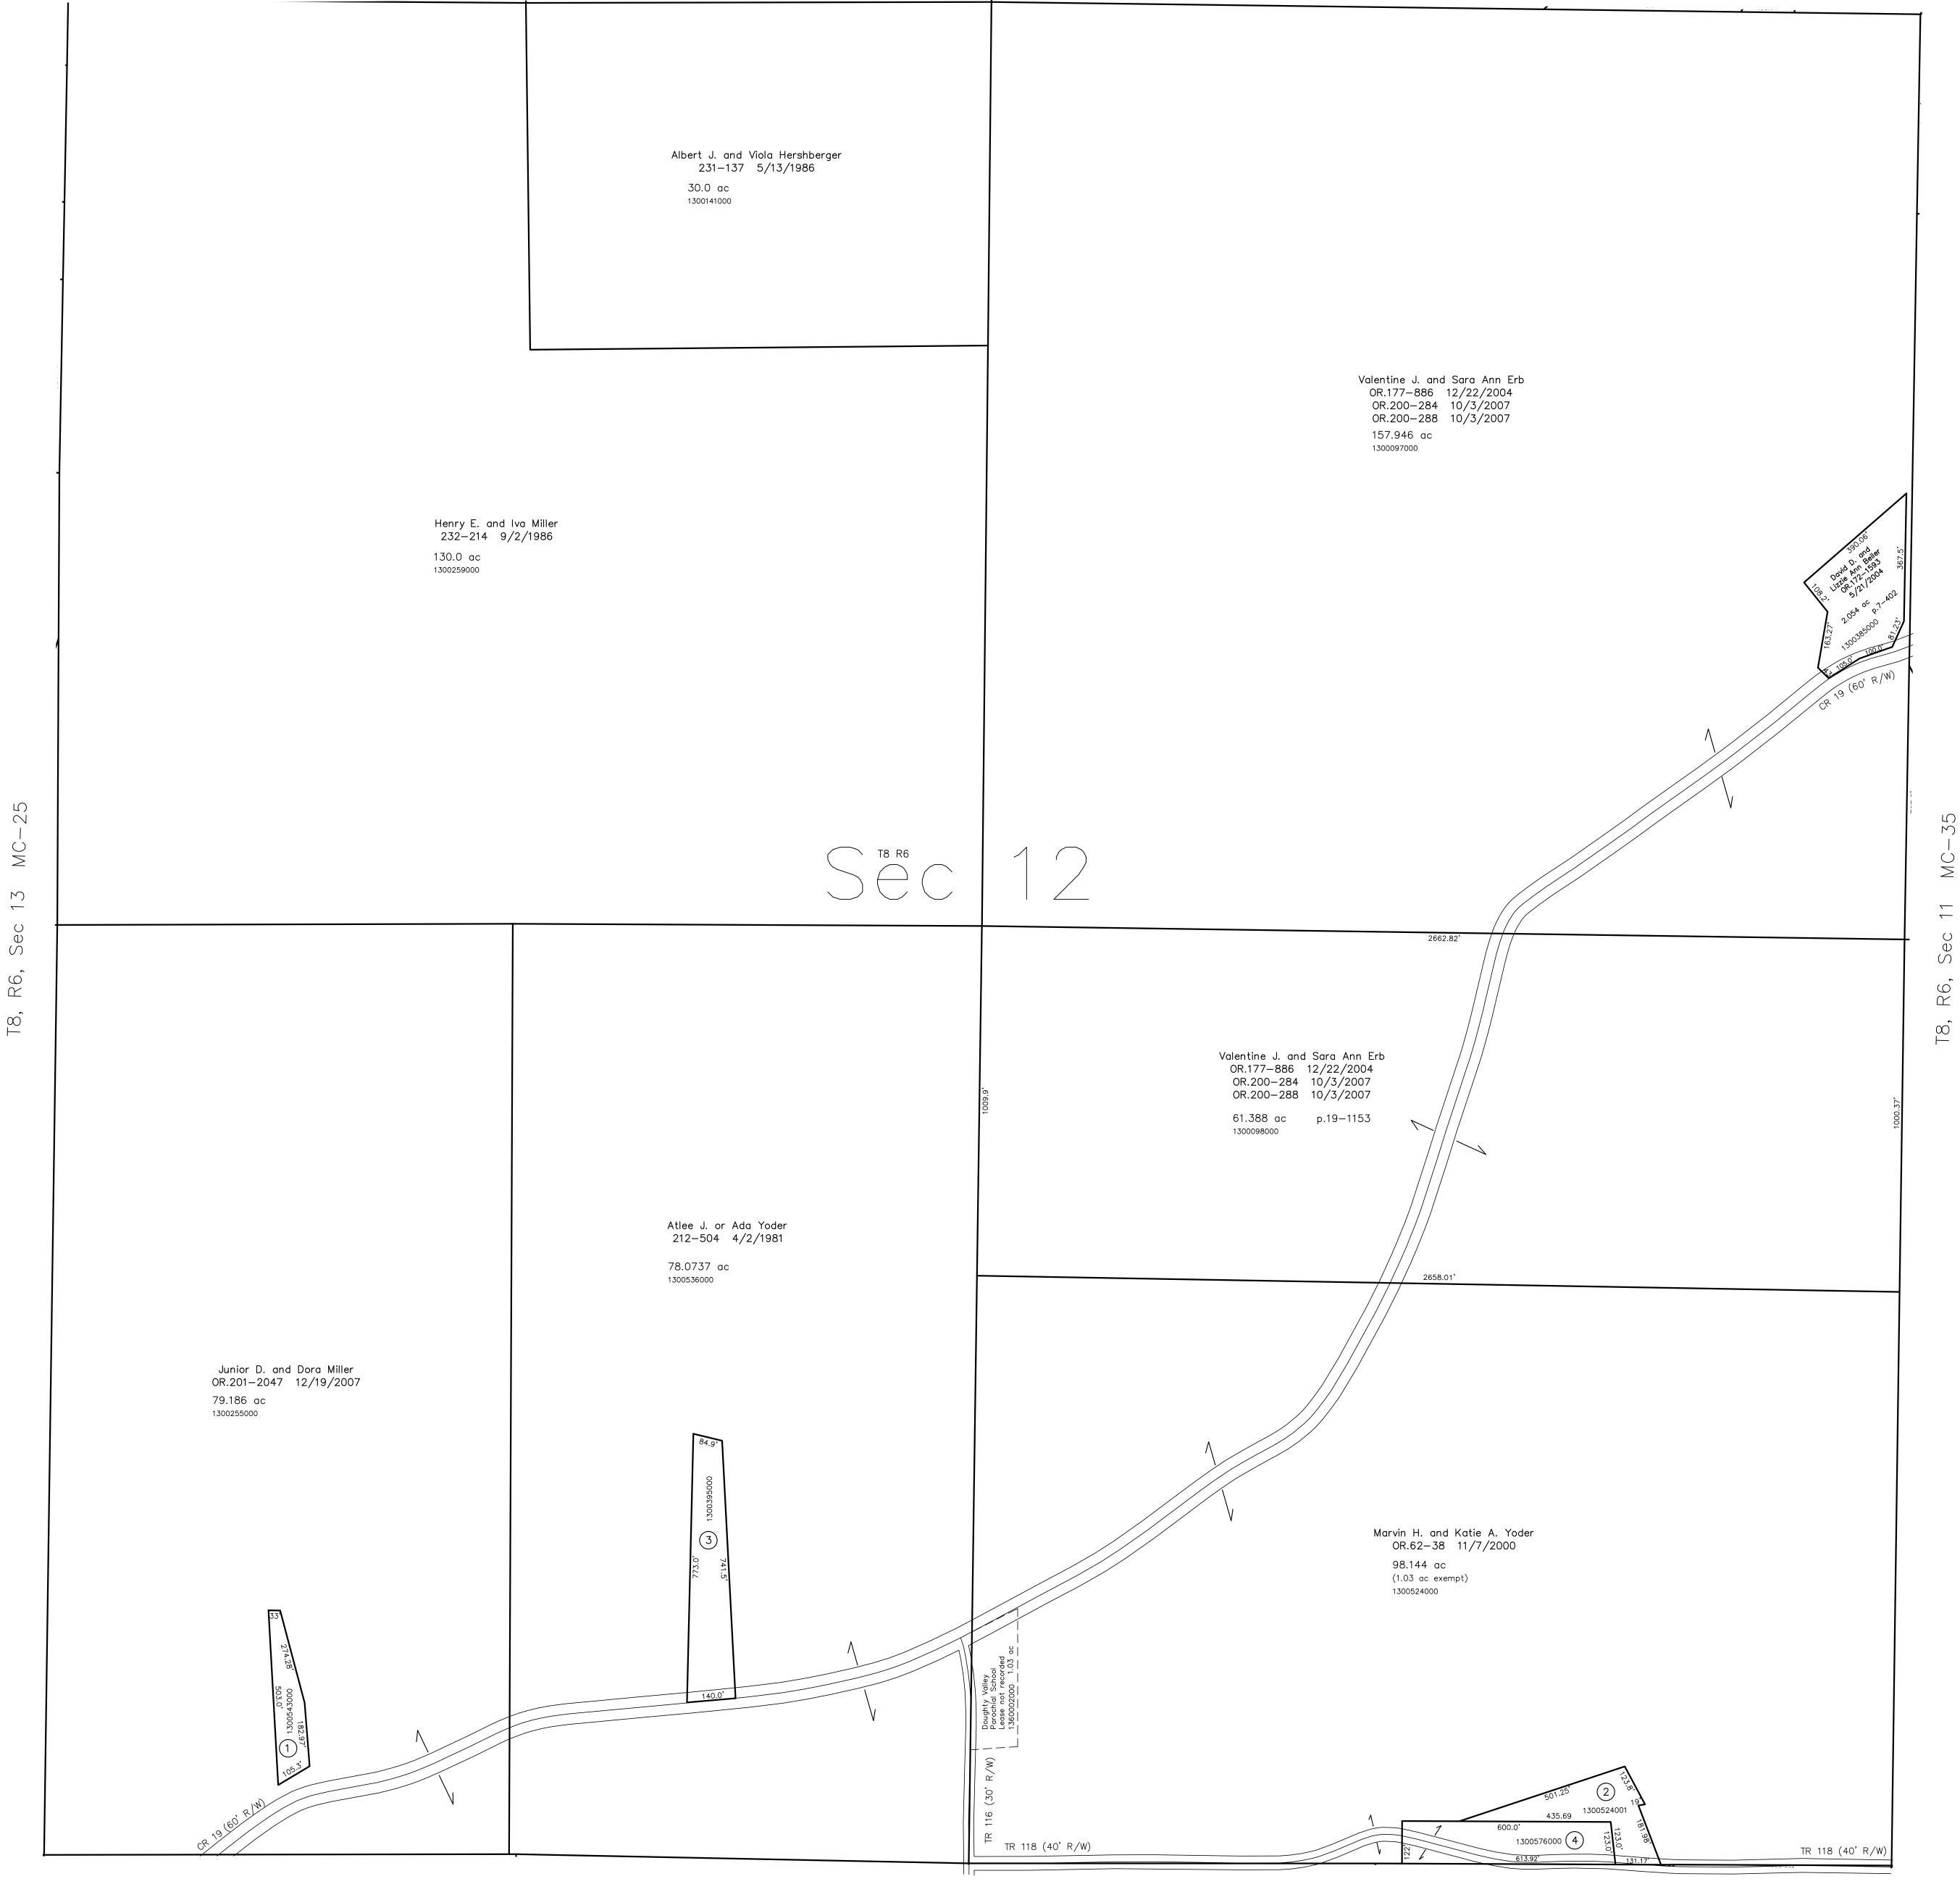

T8, R6, Sec 19 MC-29

1300543000 (1) Amanda N. Schlabach 218-20 8/27/1982 263-342 2/1/1994 0.814 ac p.8-334 1300524001 (2) Marvin H. and Katie A. Yoder 265-421 8/3/1994 1.323 ac p.14-569 1300395000 (3) Lydia Ann and Ada N. Raber 265-649 8/22/1994 1.9263 ac p.8-727 1300576000 (4) Marvin H. and Katie A. Yoder 218-667 11/2/1982 1.703 ac p.8-149

T-8, R-6, Sec.12 Mechanic Twp. Holmes County, Ohio

MC-30

Last Revision: 12/19/2007

new survey required for next transfer