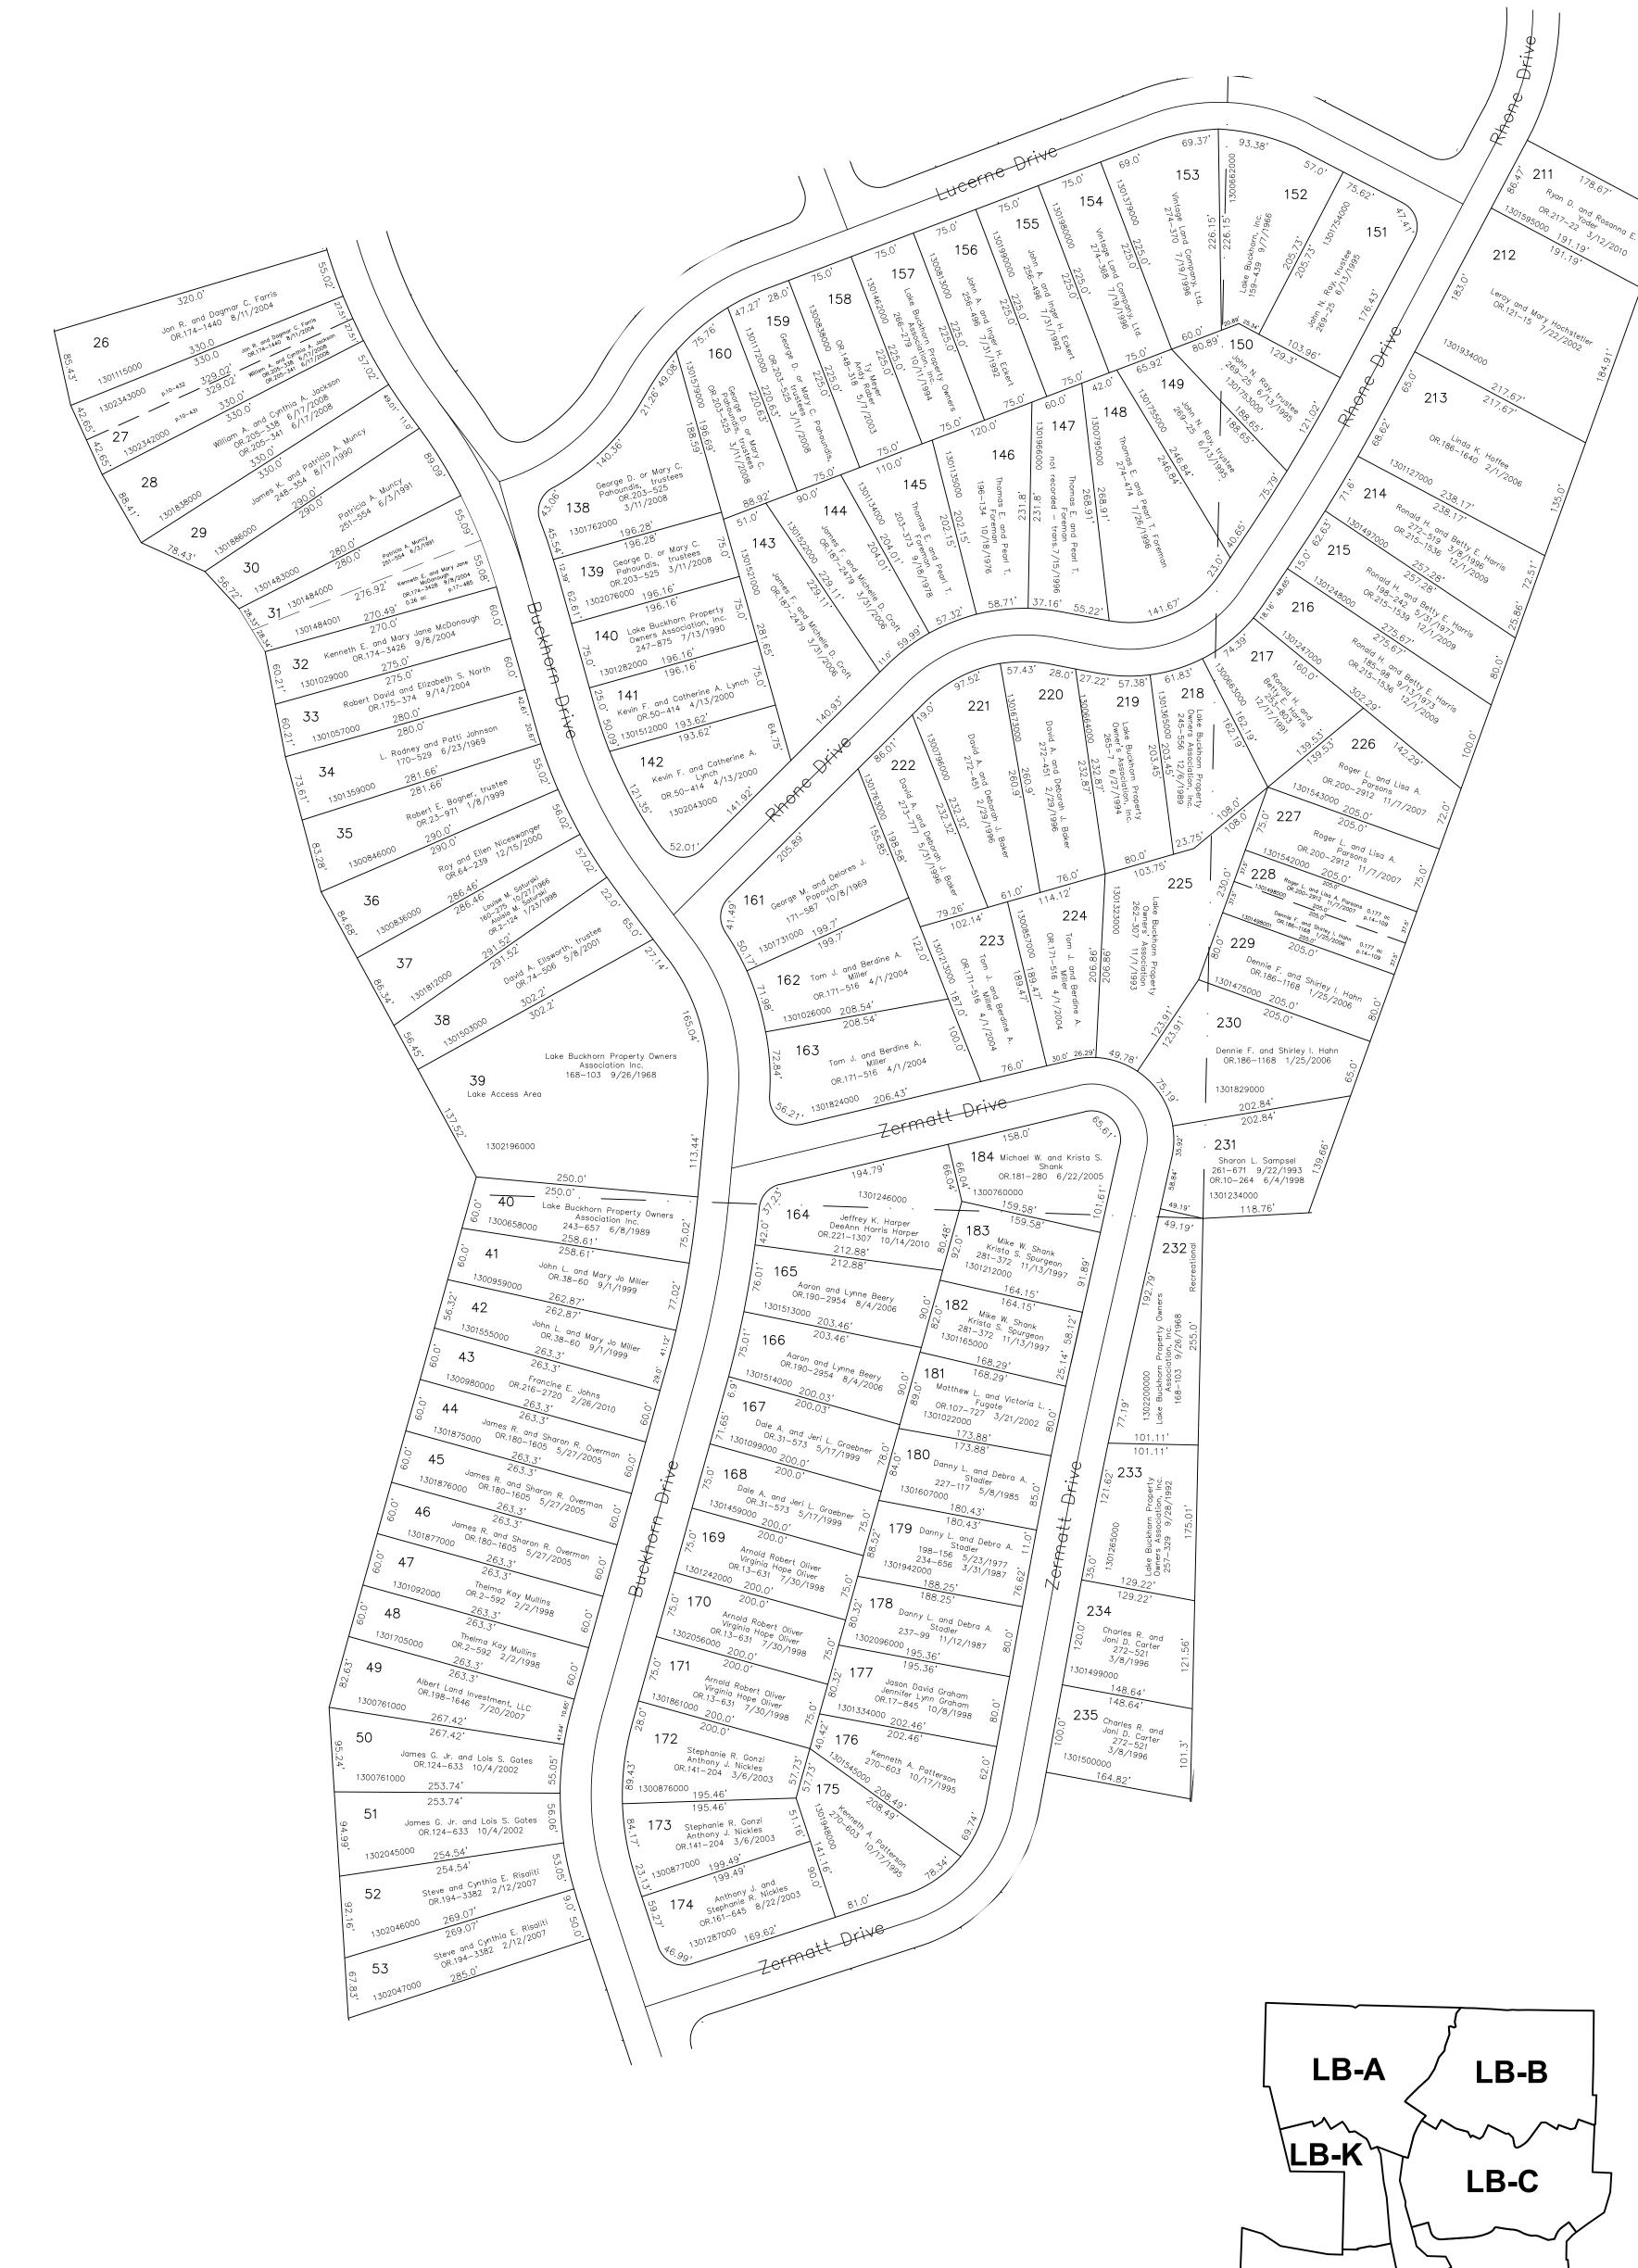

NOTE: See Mechanic To

See Mechanic Township maps for area adjacent and exterior to Lake Buckhorn Subdivision.

See Lake Buckhorn .PDF report for property owner information.

LET IT BE KNOWN, THIS MAP HAS BEEN PREPARED AS A REFERENCE GUIDE TO PROPERTY OWNERSHIP. WE BELIEVE THIS INFORMATION TO BE CORRECT AND CURRENT, HOWEVER IT IS NOT INTENDED FOR ANY LEGAL USE, WHETHER IT BE IN SALES, TRANSFERS, TRADES, LEASES OF ANY TYPE, ETC., AND DO NOT ACCEPT RESPONSIBILITY FOR ERRORS OF ANY NATURE OR OMISSIONS CONTAINED HEREIN.

Last Revision: 10/14/2010

LB-D

ĽB-F

LB-J

LB-I

LB-H

LAKE BUCKHORN
SUBDIVISION
(PLAT SHEET 3)

MECHANIC TWP.
HOLMES COUNTY, OHIO

LB-E