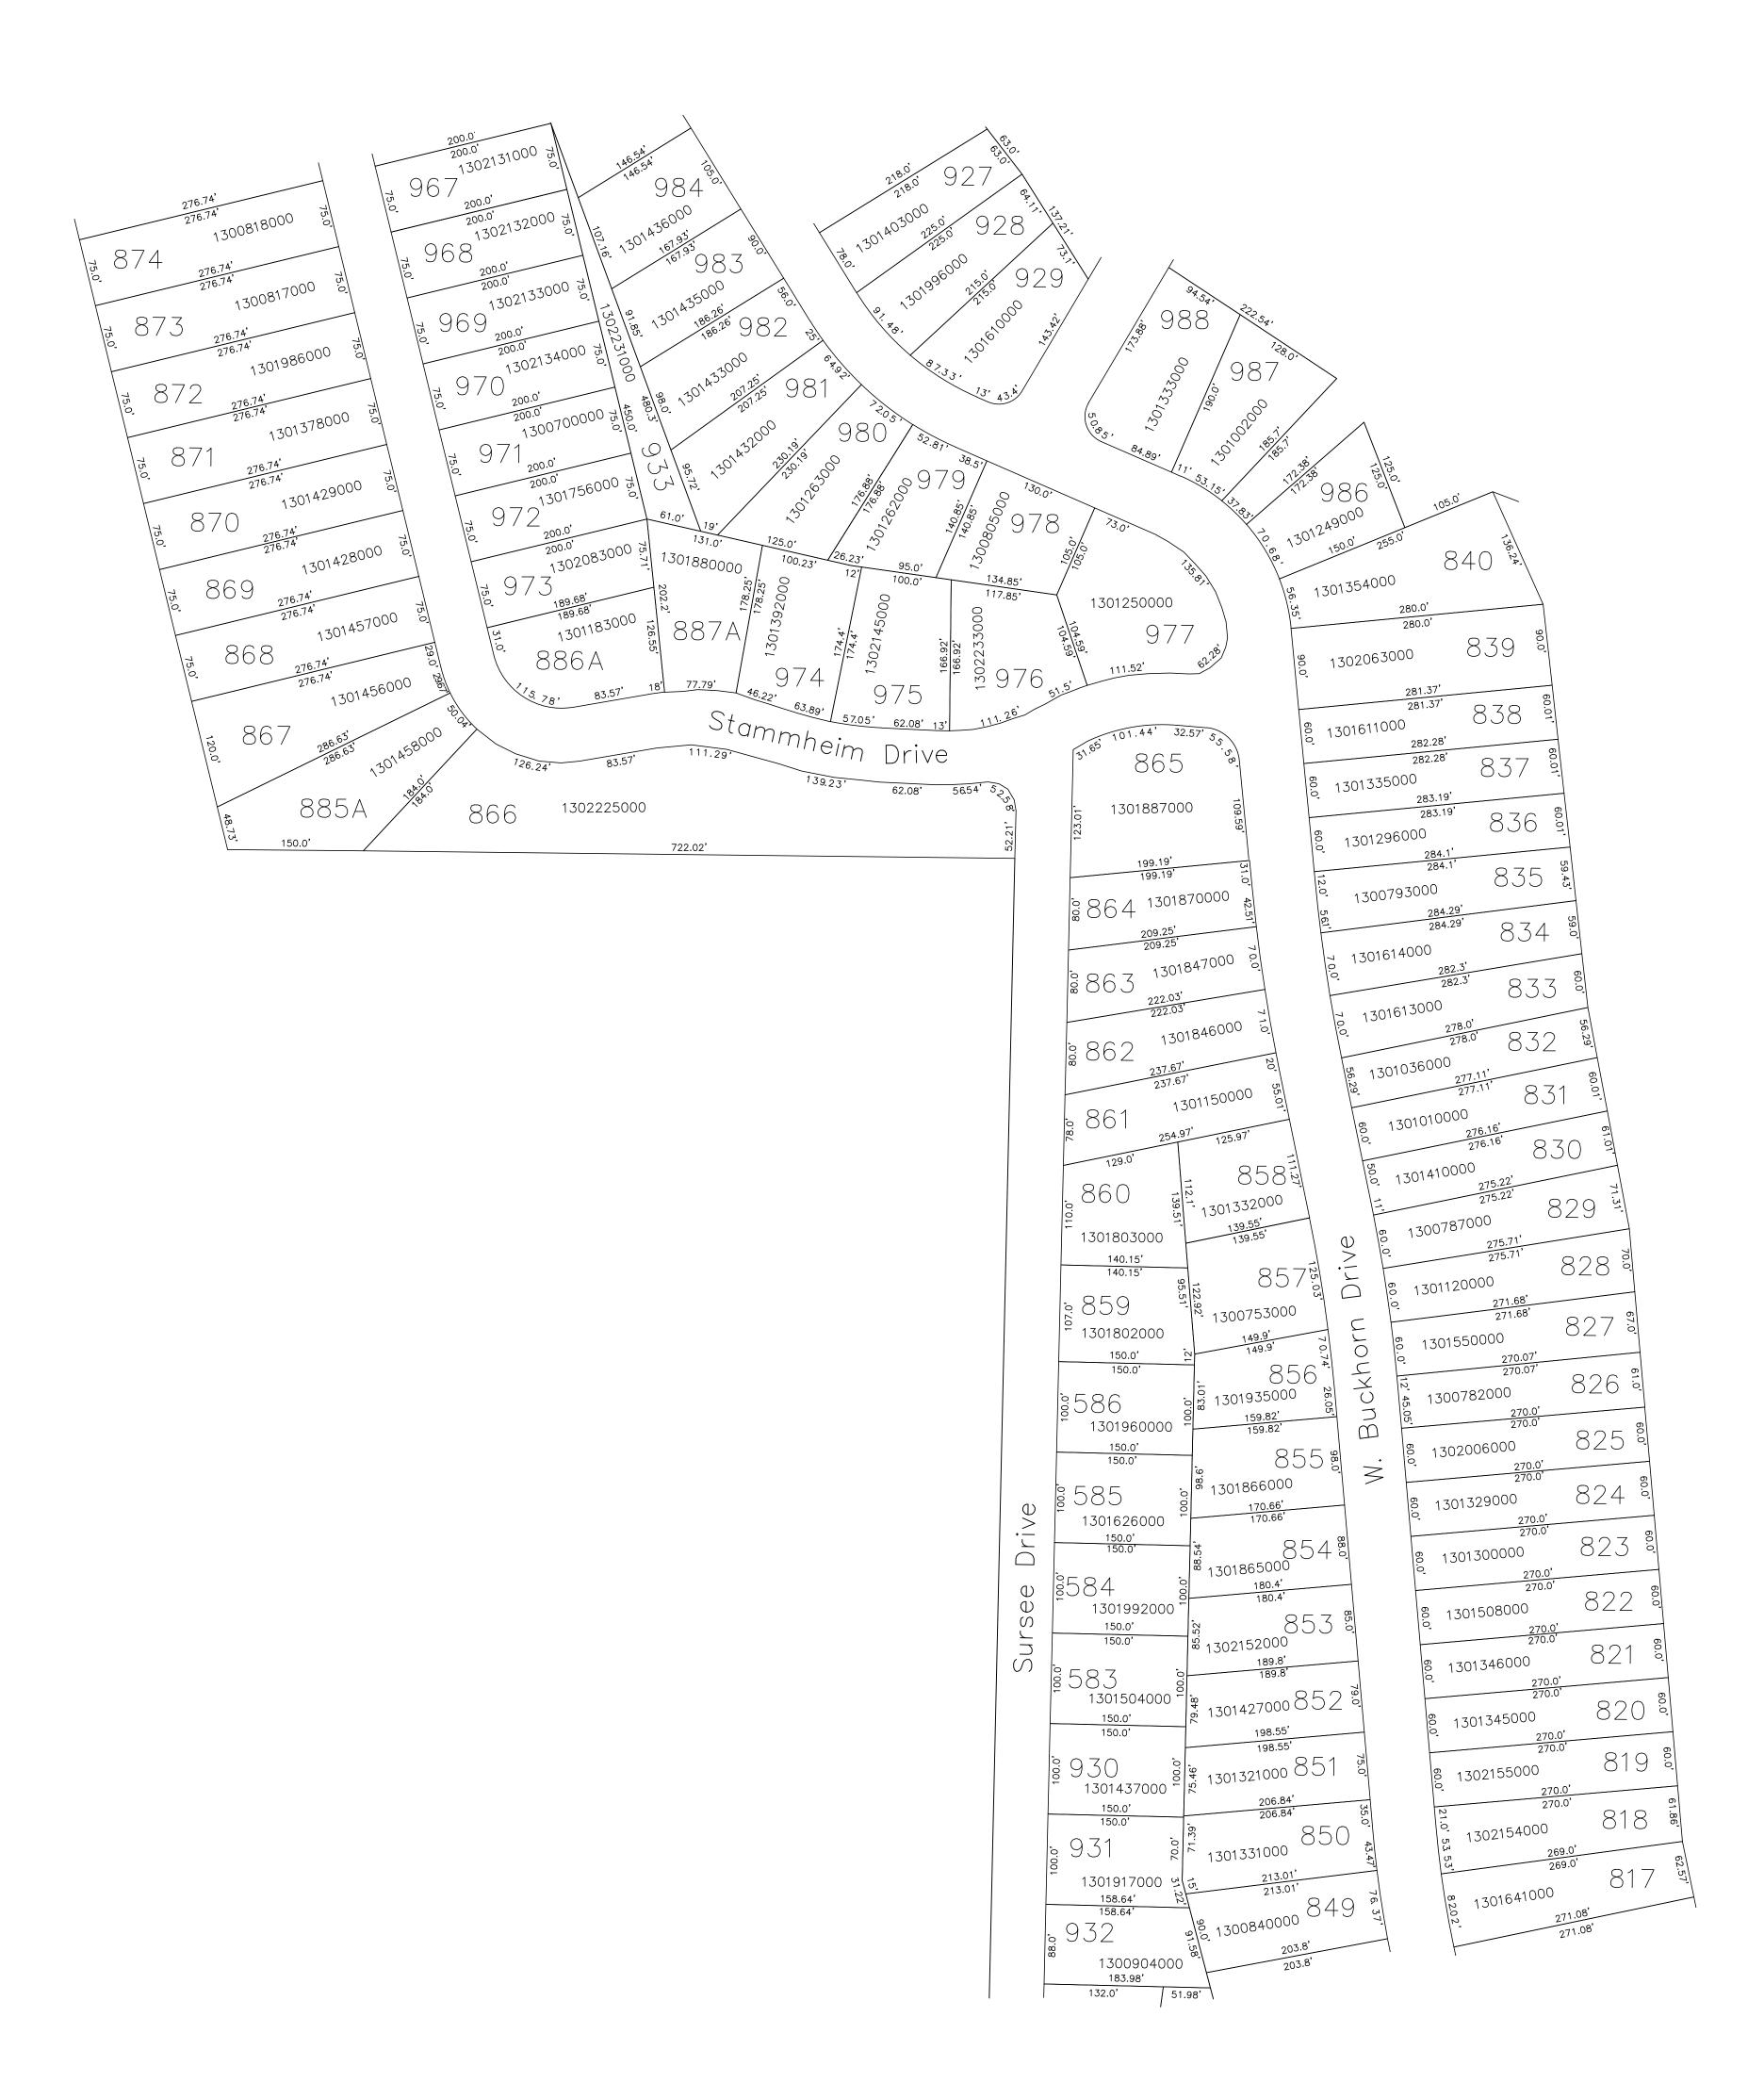

## NOTE:

See Mechanic Township maps for area adjacent and exterior to Lake Buckhorn Subdivision.

See Lake Buckhorn .PDF report for property owner information.

LET IT BE KNOWN, THIS MAP HAS BEEN PREPARED AS A REFERENCE GUIDE TO PROPERTY OWNERSHIP. WE BELIEVE THIS INFORMATION TO BE CORRECT AND CURRENT, HOWEVER IT IS NOT INTENDED FOR ANY LEGAL USE, WHETHER IT BE IN SALES, TRANSFERS, TRADES, LEASES OF ANY TYPE, ETC., AND DO NOT ACCEPT RESPONSIBILITY FOR ERRORS OF ANY NATURE OR OMISSIONS CONTAINED HEREIN

Last Revision: 6/21/2005

LBA

LB-B

LAKE BUCKHORN
SUBDIVISION
(PLAT SHEET 11)

MECHANIC TWP.
HOLMES COUNTY, OHIO

LB-K