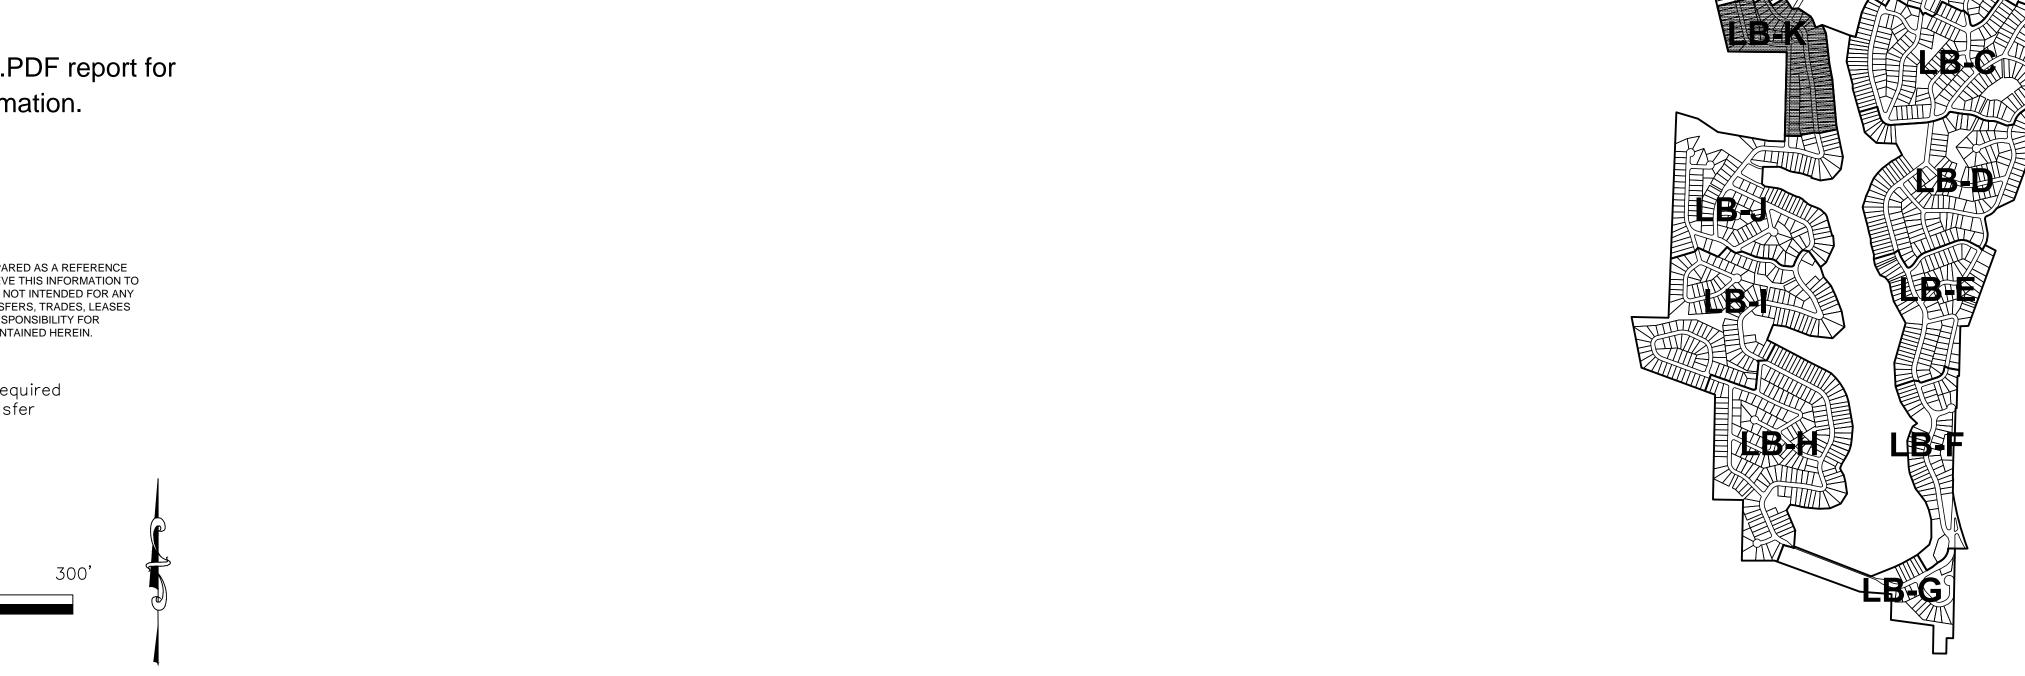

## NOTE:

See Mechanic Township maps for area adjacent and exterior to Lake Buckhorn Subdivision.

See Lake Buckhorn .PDF report for property owner information.

LET IT BE KNOWN, THIS MAP HAS BEEN PREPARED AS A REFERENCE GUIDE TO PROPERTY OWNERSHIP. WE BELIEVE THIS INFORMATION TO BE CORRECT AND CURRENT, HOWEVER IT IS NOT INTENDED FOR ANY LEGAL USE, WHETHER IT BE IN SALES, TRANSFERS, TRADES, LEASES OF ANY TYPE, ETC., AND DO NOT ACCEPT RESPONSIBILITY FOR ERRORS OF ANY NATURE OR OMISSIONS CONTAINED HEREIN

Last Revision: 6/21/2005

LBA

LB-B

LAKE BUCKHORN
SUBDIVISION
(PLAT SHEET 11)

MECHANIC TWP.
HOLMES COUNTY, OHIO

LB-K