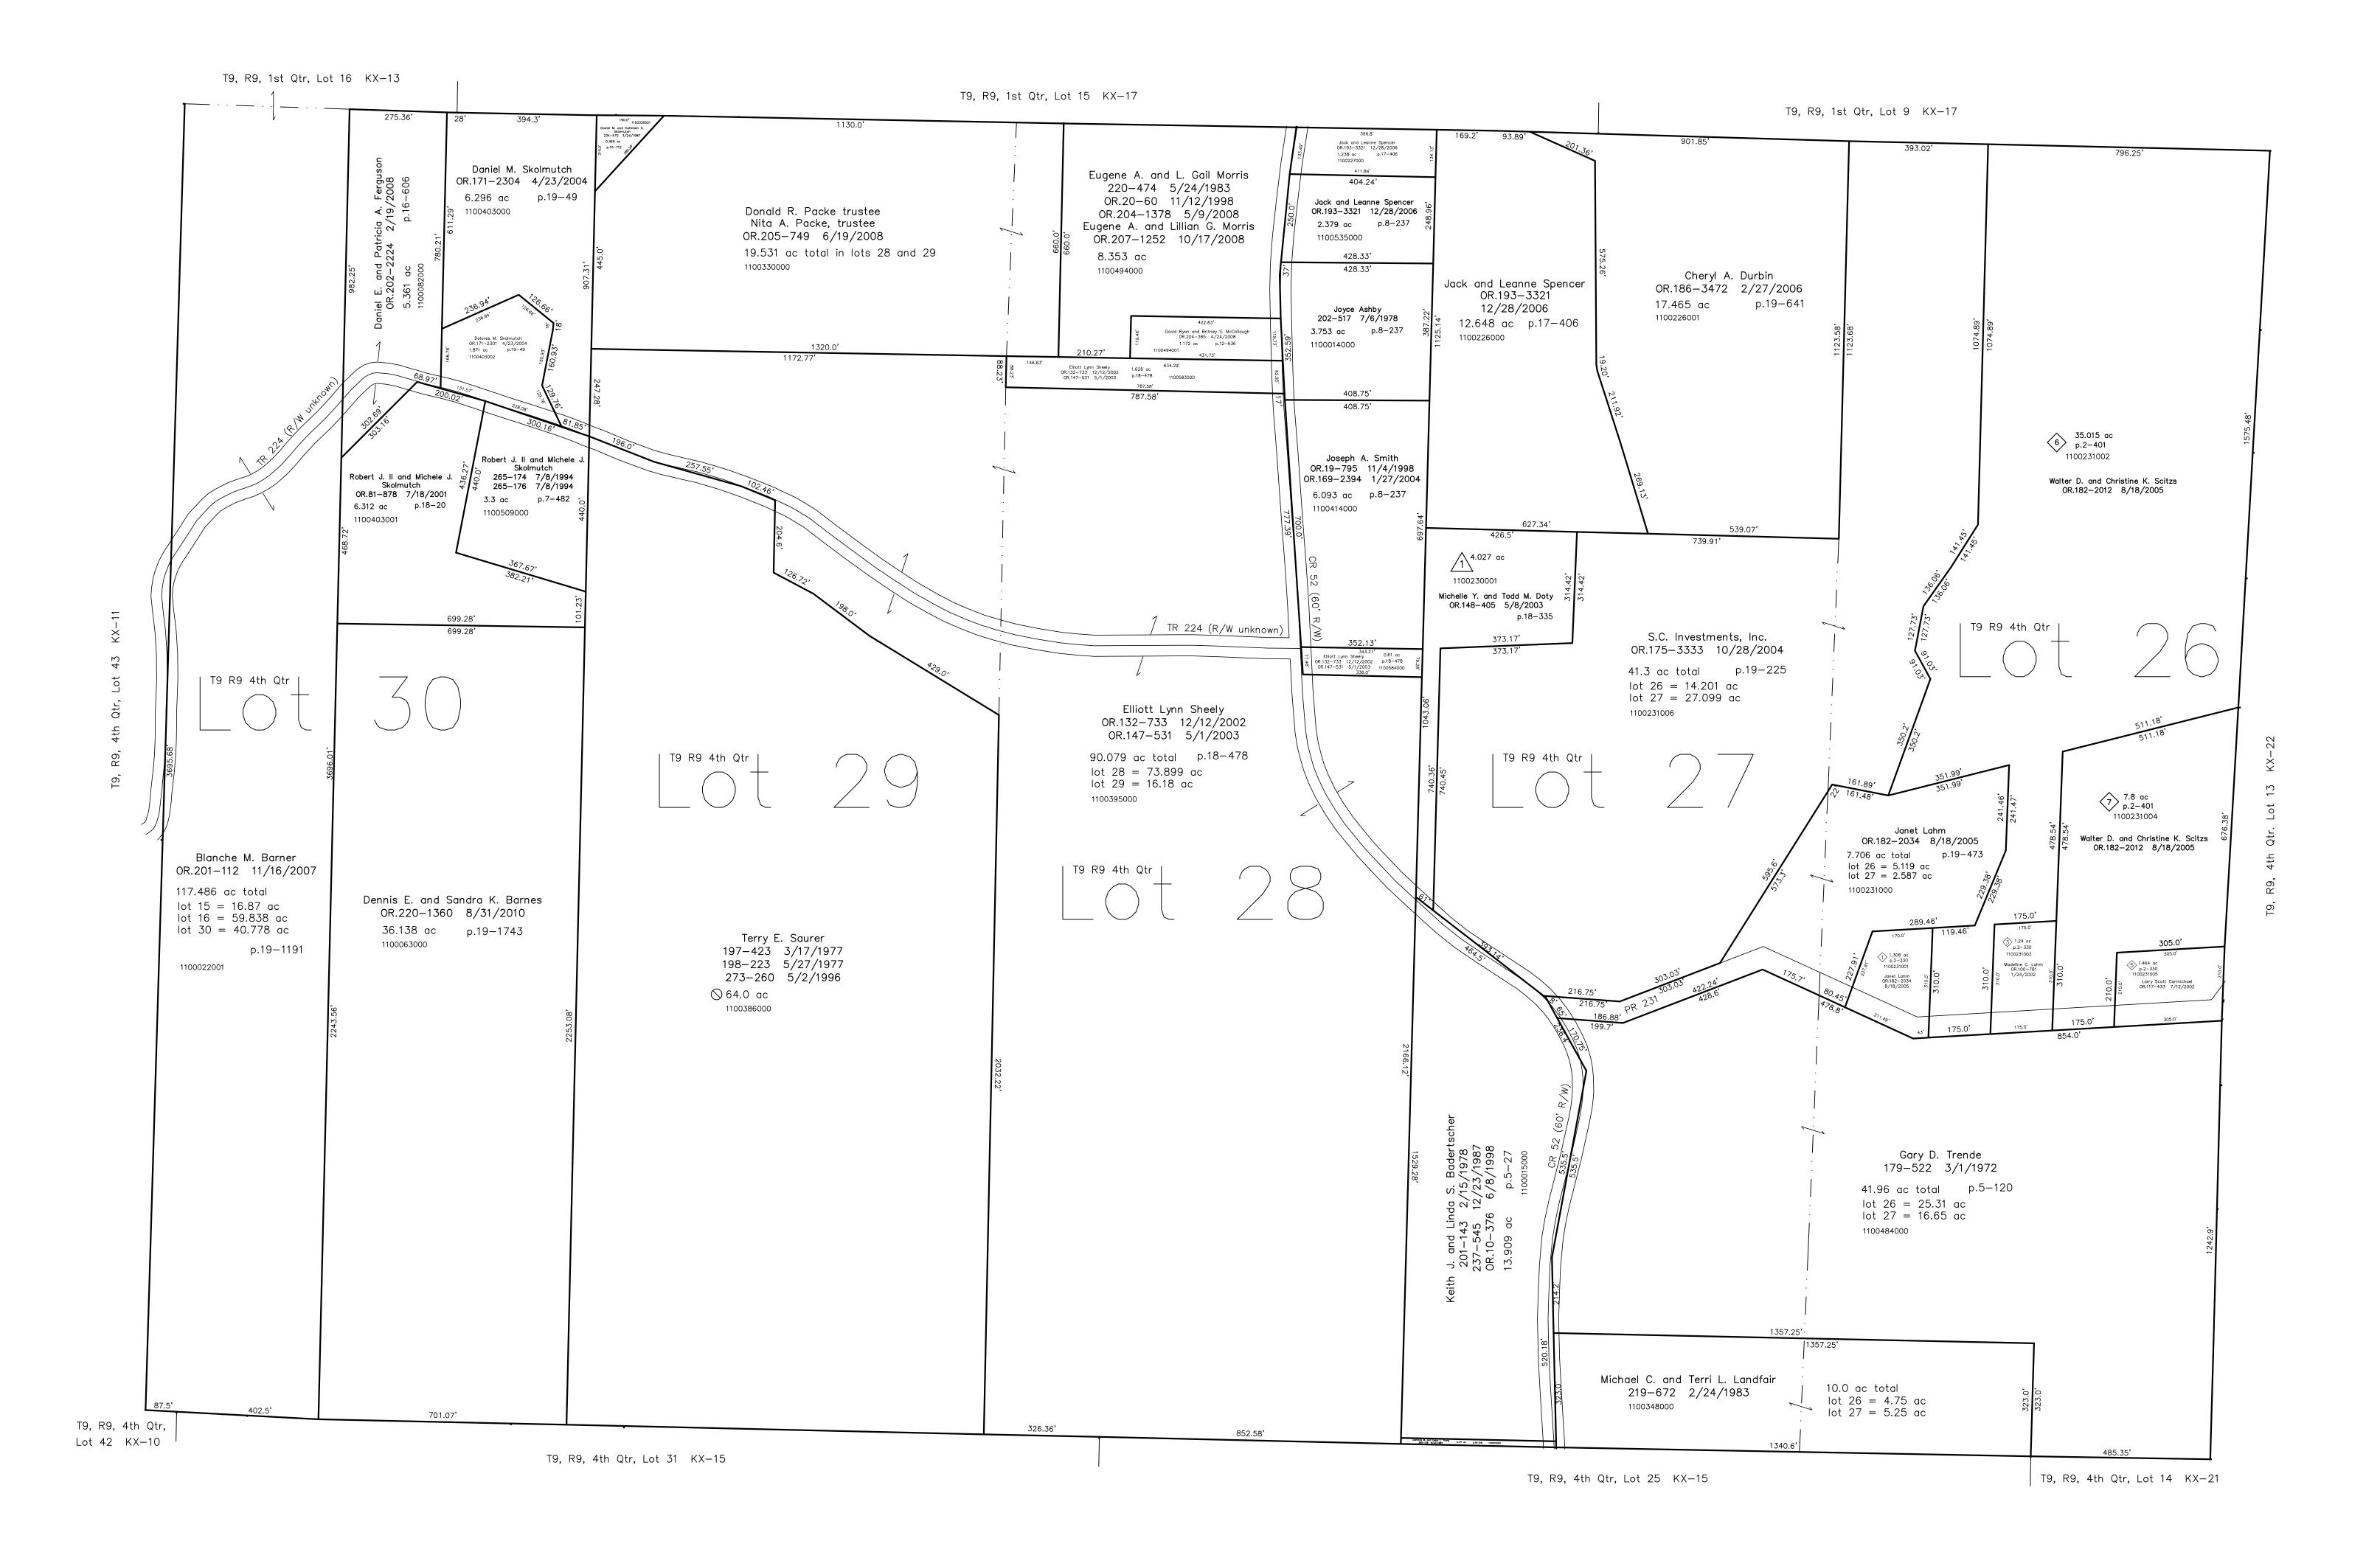

Plat 2-330 Platted 5/1/2001

Lahm Subdivision No.1 Replat of Lots 2 and 4 and Additional Lands Plat 2-401 Platted 8/4/2005

<u>Pin Oak Ridge Subdivision</u>
Plat 18−335 Platted 7/24/2002

Last Revision: 8/31/2010

T-9, R-9, 4th. Qtr. Lots 26,27,28,29,30 Knox Twp. Holmes County, Ohio

**KX-16** 

LET IT BE KNOWN, THIS MAP HAS BEEN PREPARED AS A REFERENCE GUIDE TO PROPERTY OWNERSHIP. WE BELIEVE THIS INFORMATION TO BE CORRECT AND CURRENT, HOWEVER IT IS NOT INTENDED FOR ANY LEGAL USE, WHETHER IT BE IN SALES, TRANSFERS, TRADES, LEASES OF ANY TYPE, ETC., AND DO NOT ACCEPT RESPONSIBILITY FOR ERRORS OF ANY NATURE OR OMISSIONS CONTAINED HEREIN.

new survey required for next transfer