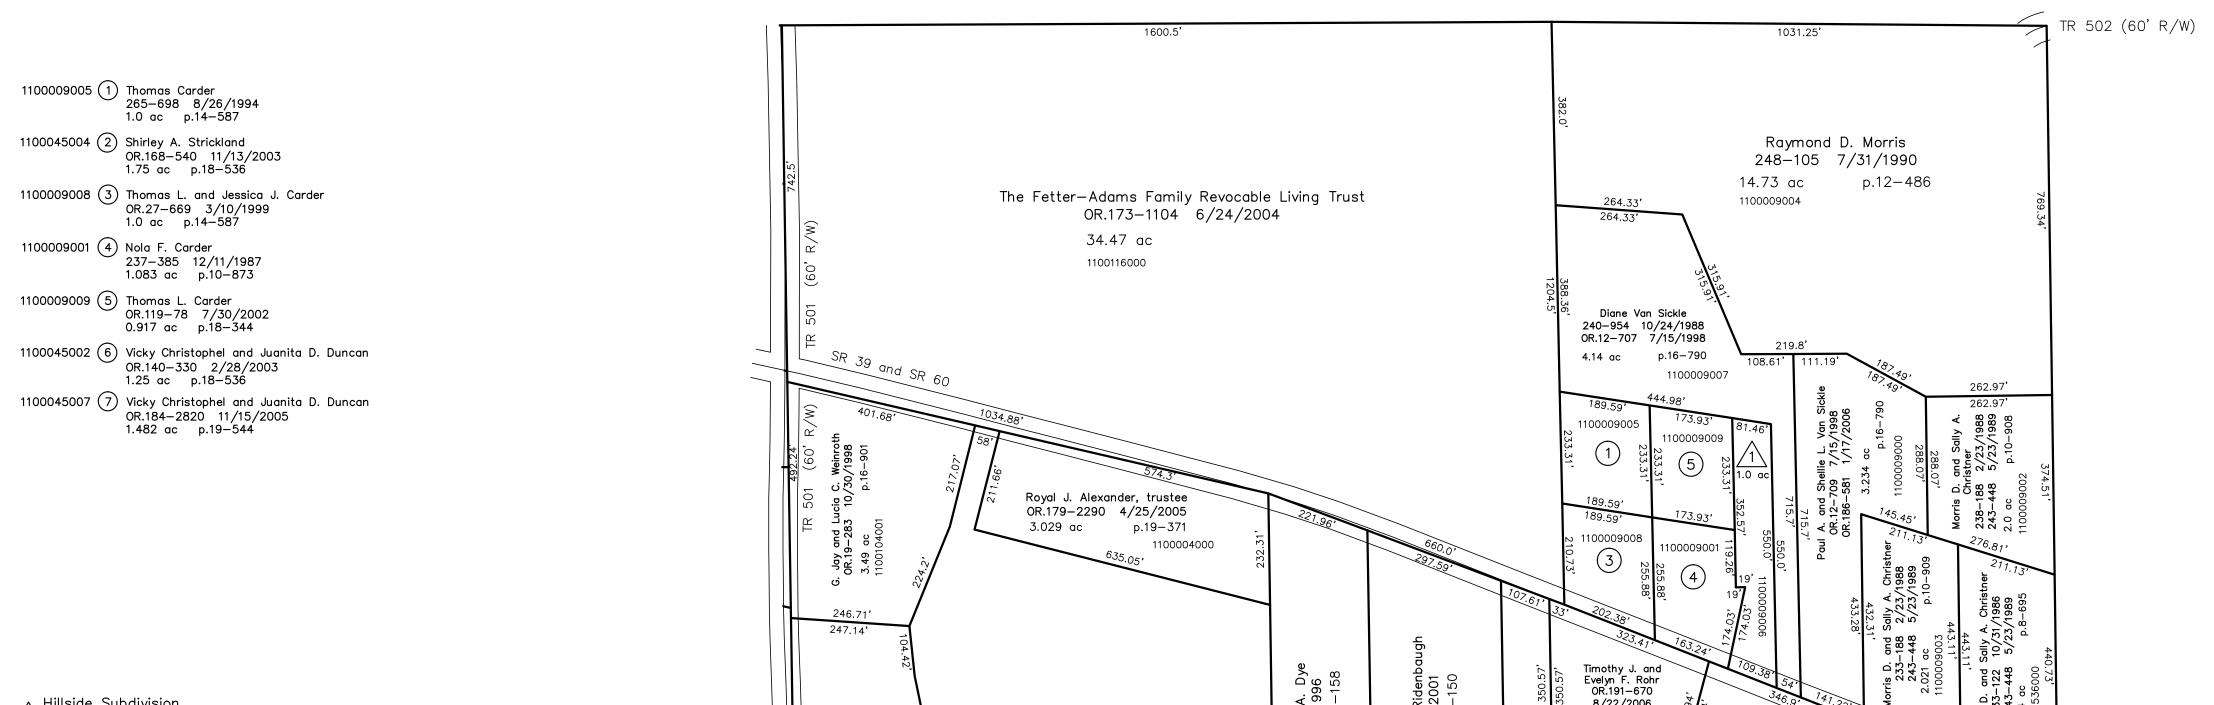

Ripley Township T17, R14, Sec.17 RP-06

<u>
<u>Hillside Subdivision</u>
 Plat 18−516 Platted 2/7/2003
</u>

1100009006 1 Byler D & D Construction, Inc. OR.139-114 2/18/2003 1.0 ac p.18-516