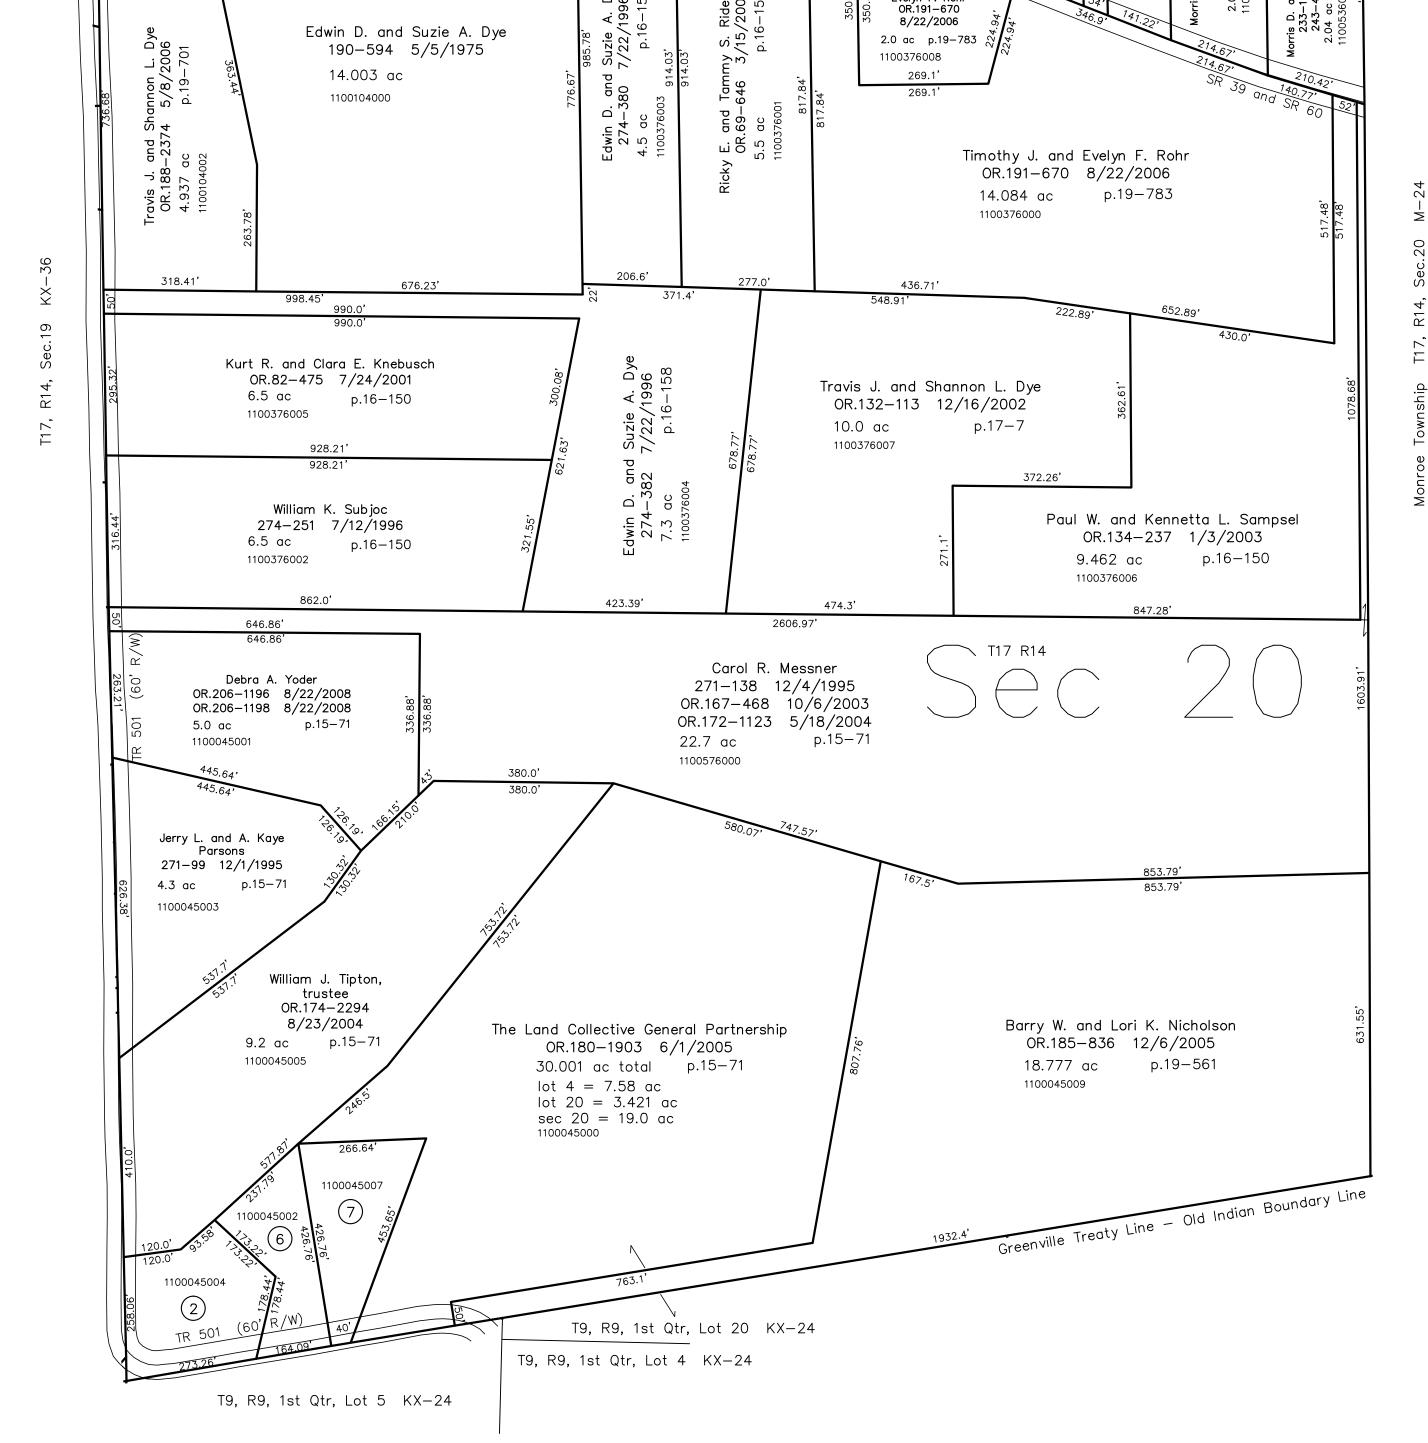

new survey required for next transfer

T-17, R-14, Sec. 20 Knox Twp. Holmes County, Ohio