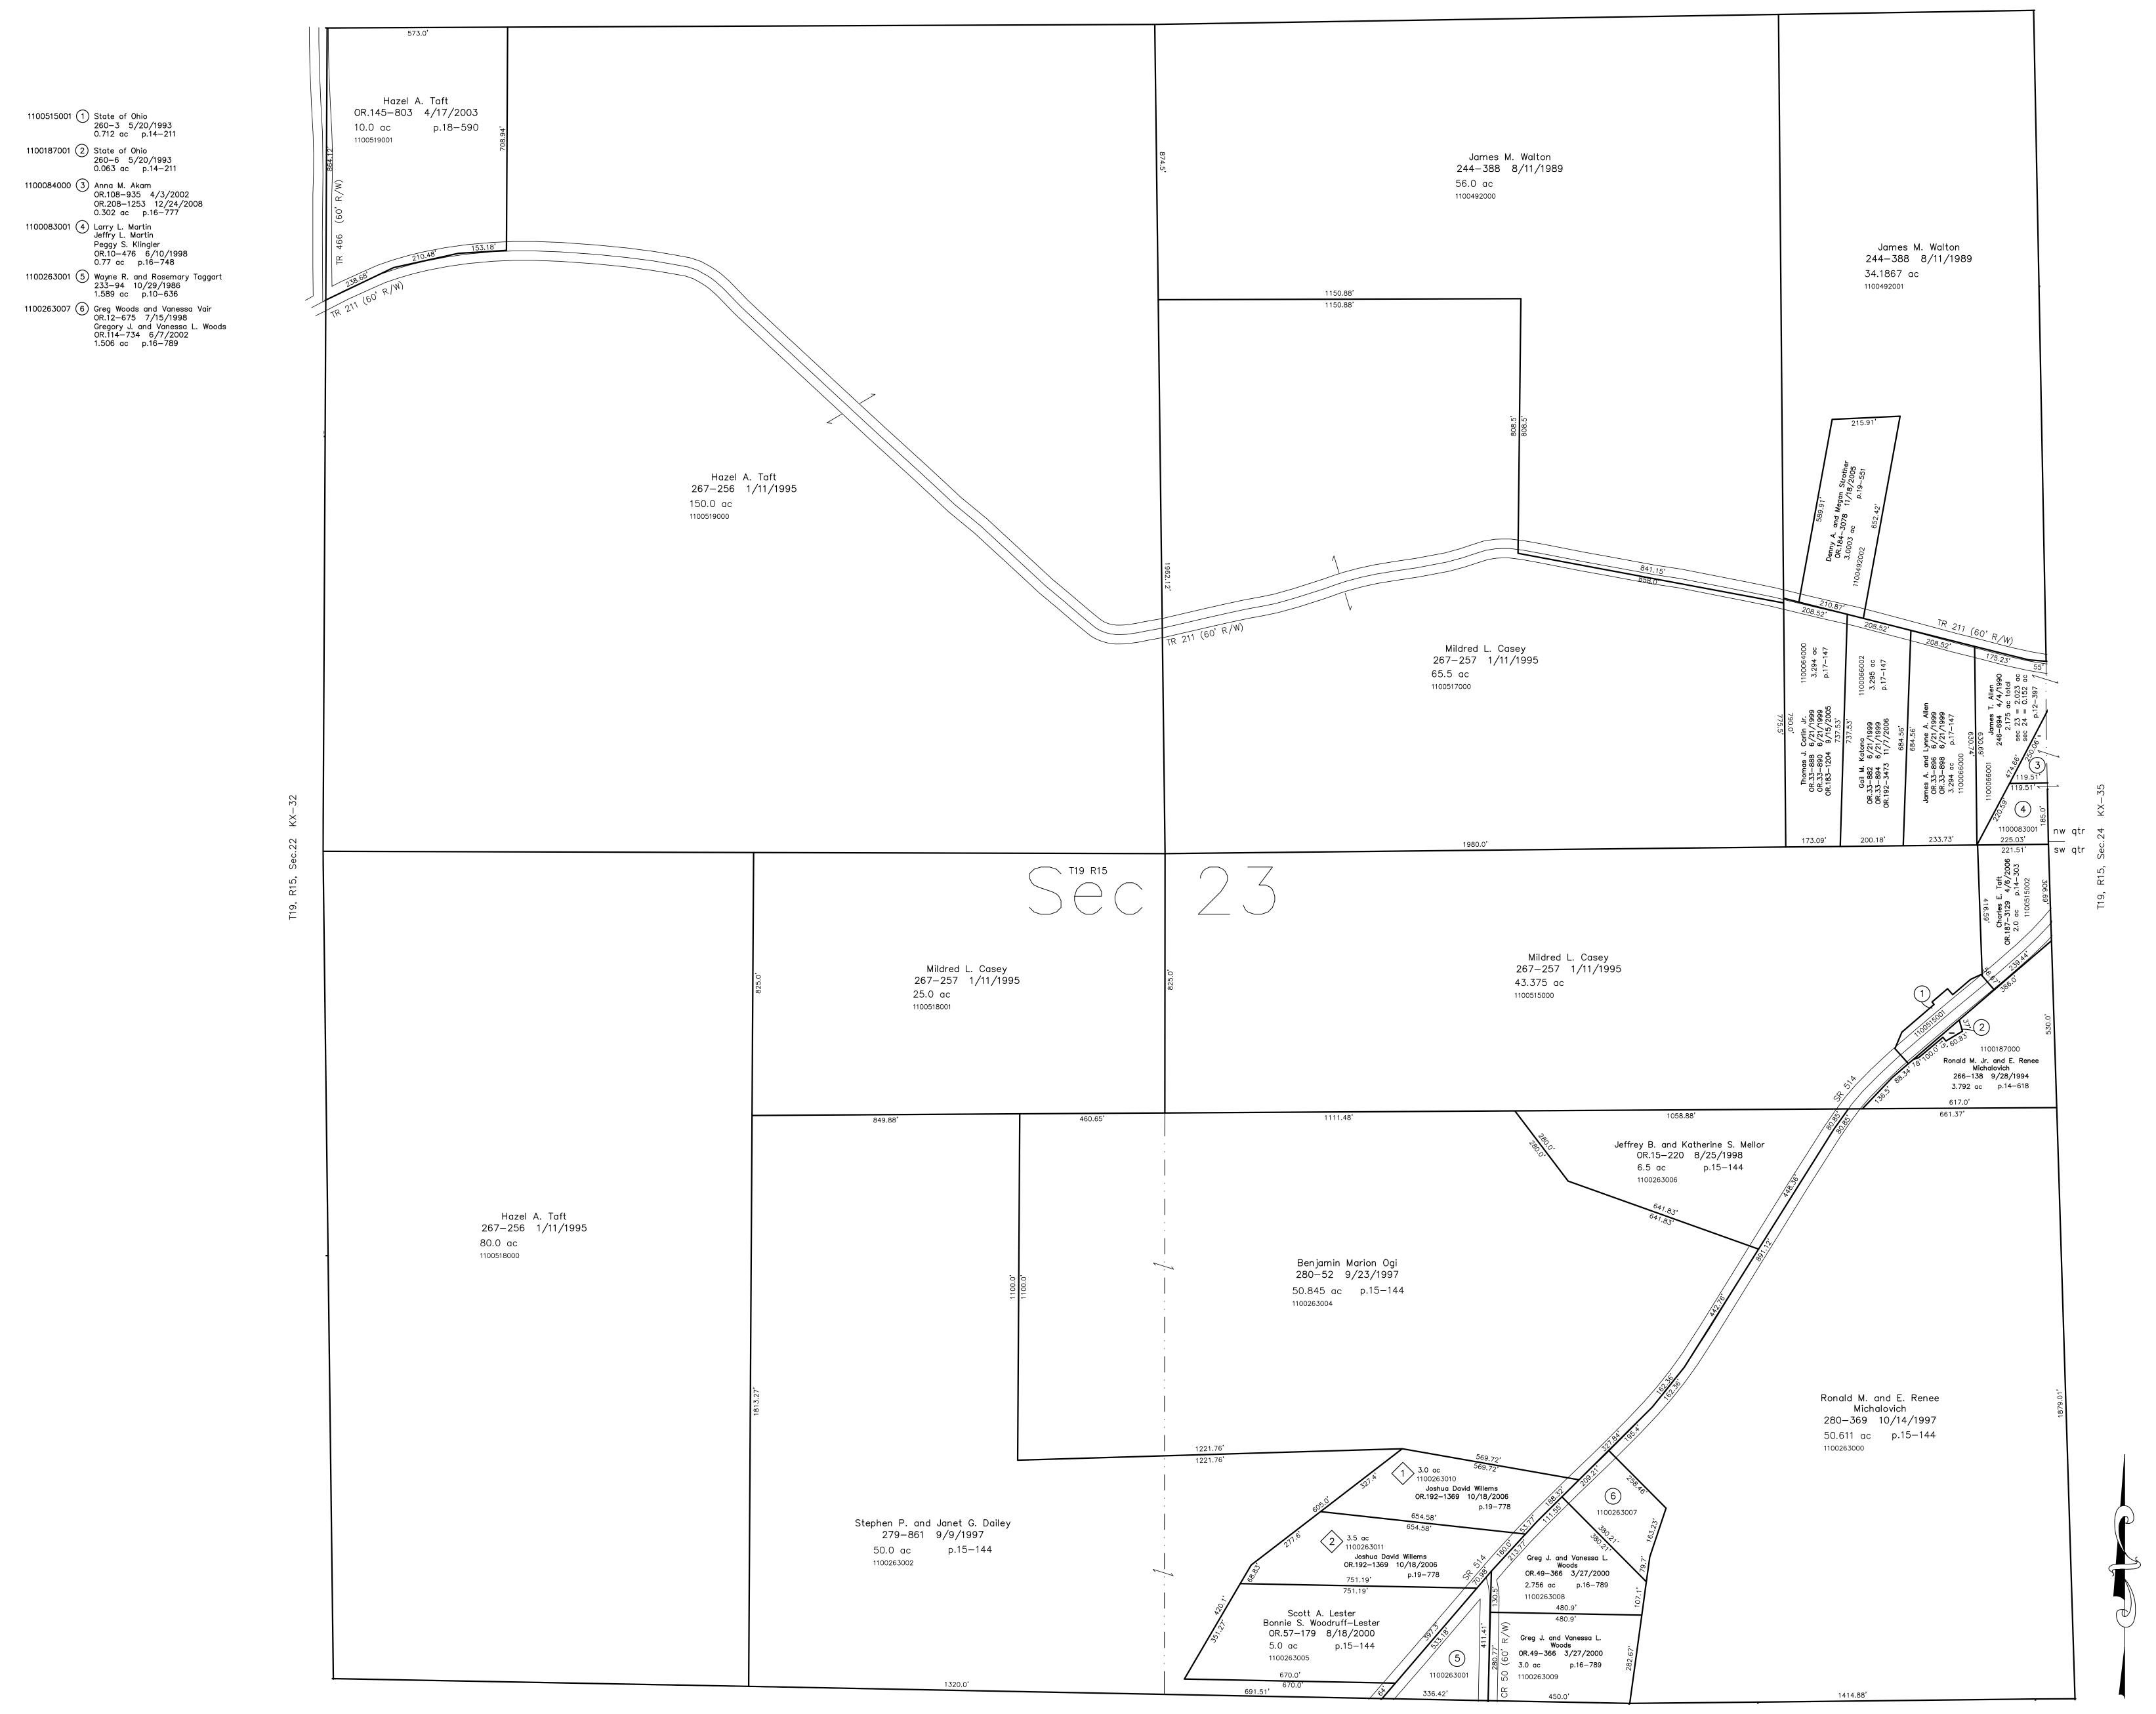

## Last Revision: 3/16/2007 T-19, R-15, Sec. 23 Knox Twp.

Holmes County, Ohio

LET IT BE KNOWN, THIS MAP HAS BEEN PREPARED AS A REFERENCE GUIDE TO PROPERTY OWNERSHIP. WE BELIEVE THIS INFORMATION TO BE CORRECT AND CURRENT, HOWEVER IT IS NOT INTENDED FOR ANY LEGAL USE, WHETHER IT BE IN SALES, TRANSFERS, TRADES, LEASES OF ANY TYPE, ETC., AND DO NOT ACCEPT RESPONSIBILITY FOR ERRORS OF ANY NATURE OR OMISSIONS CONTAINED HEREIN.

400'

600'

new survey required for next transfer

200'

1" = 200'

**KX-34**