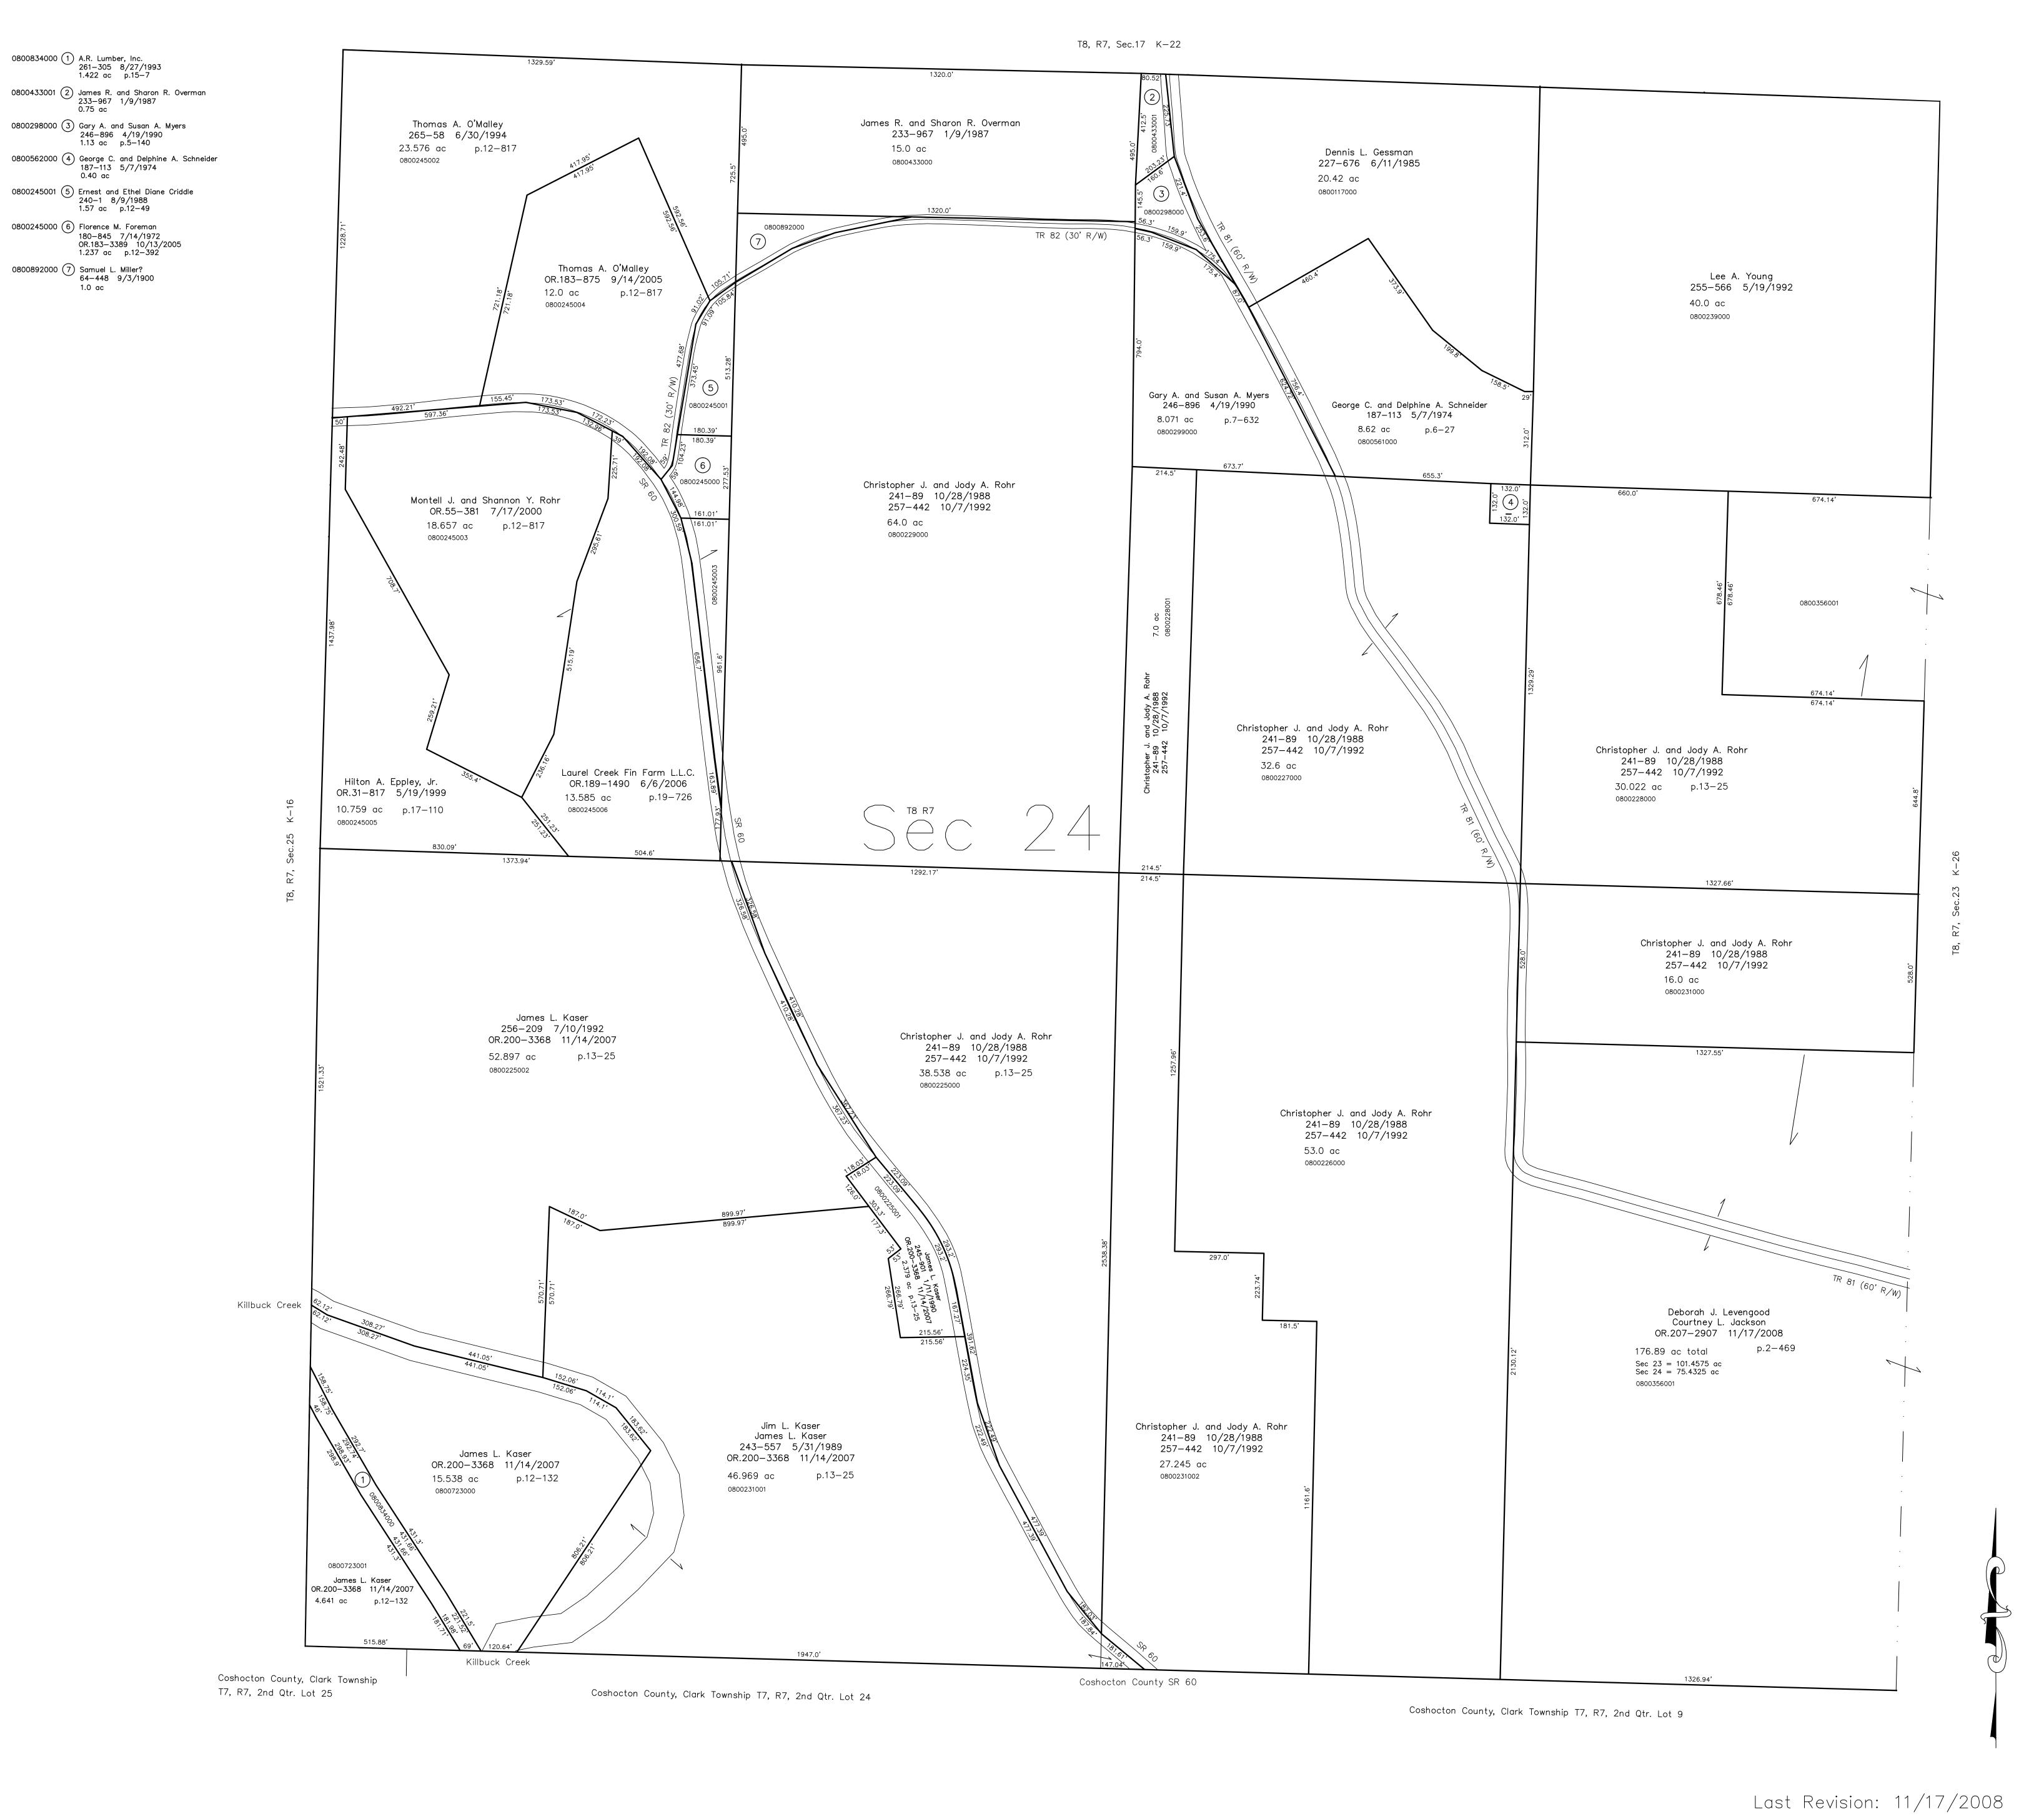

0800834000 (1) A.R. Lumber, Inc. 261-305 8/27/1993 1.422 ac p.15-7

0800245000 6 Florence M. Foreman 180-845 7/14/1972 OR.183-3389 10/13/2005 1.237 ac p.12-392

0800892000 7 Samuel L. Miller? 64-448 9/3/1900 1.0 ac

1" = 200' LET IT BE KNOWN, THIS MAP HAS BEEN PREPARED AS A REFERENCE GUIDE TO PROPERTY OWNERSHIP. WE BELIEVE THIS INFORMATION TO BE CORRECT AND CURRENT, HOWEVER IT IS NOT INTENDED FOR ANY LEGAL USE, WHETHER IT BE IN SALES, TRANSFERS, TRADES, LEASES OF ANY TYPE, ETC., AND DO NOT ACCEPT RESPONSIBILITY FOR ERRORS OF ANY NATURE OR OMISSIONS CONTAINED HEREIN. new survey required for next transfer

T-8, R-7, Sec.24 Killbuck Twp. **Holmes County, Ohio** 

**K-21**