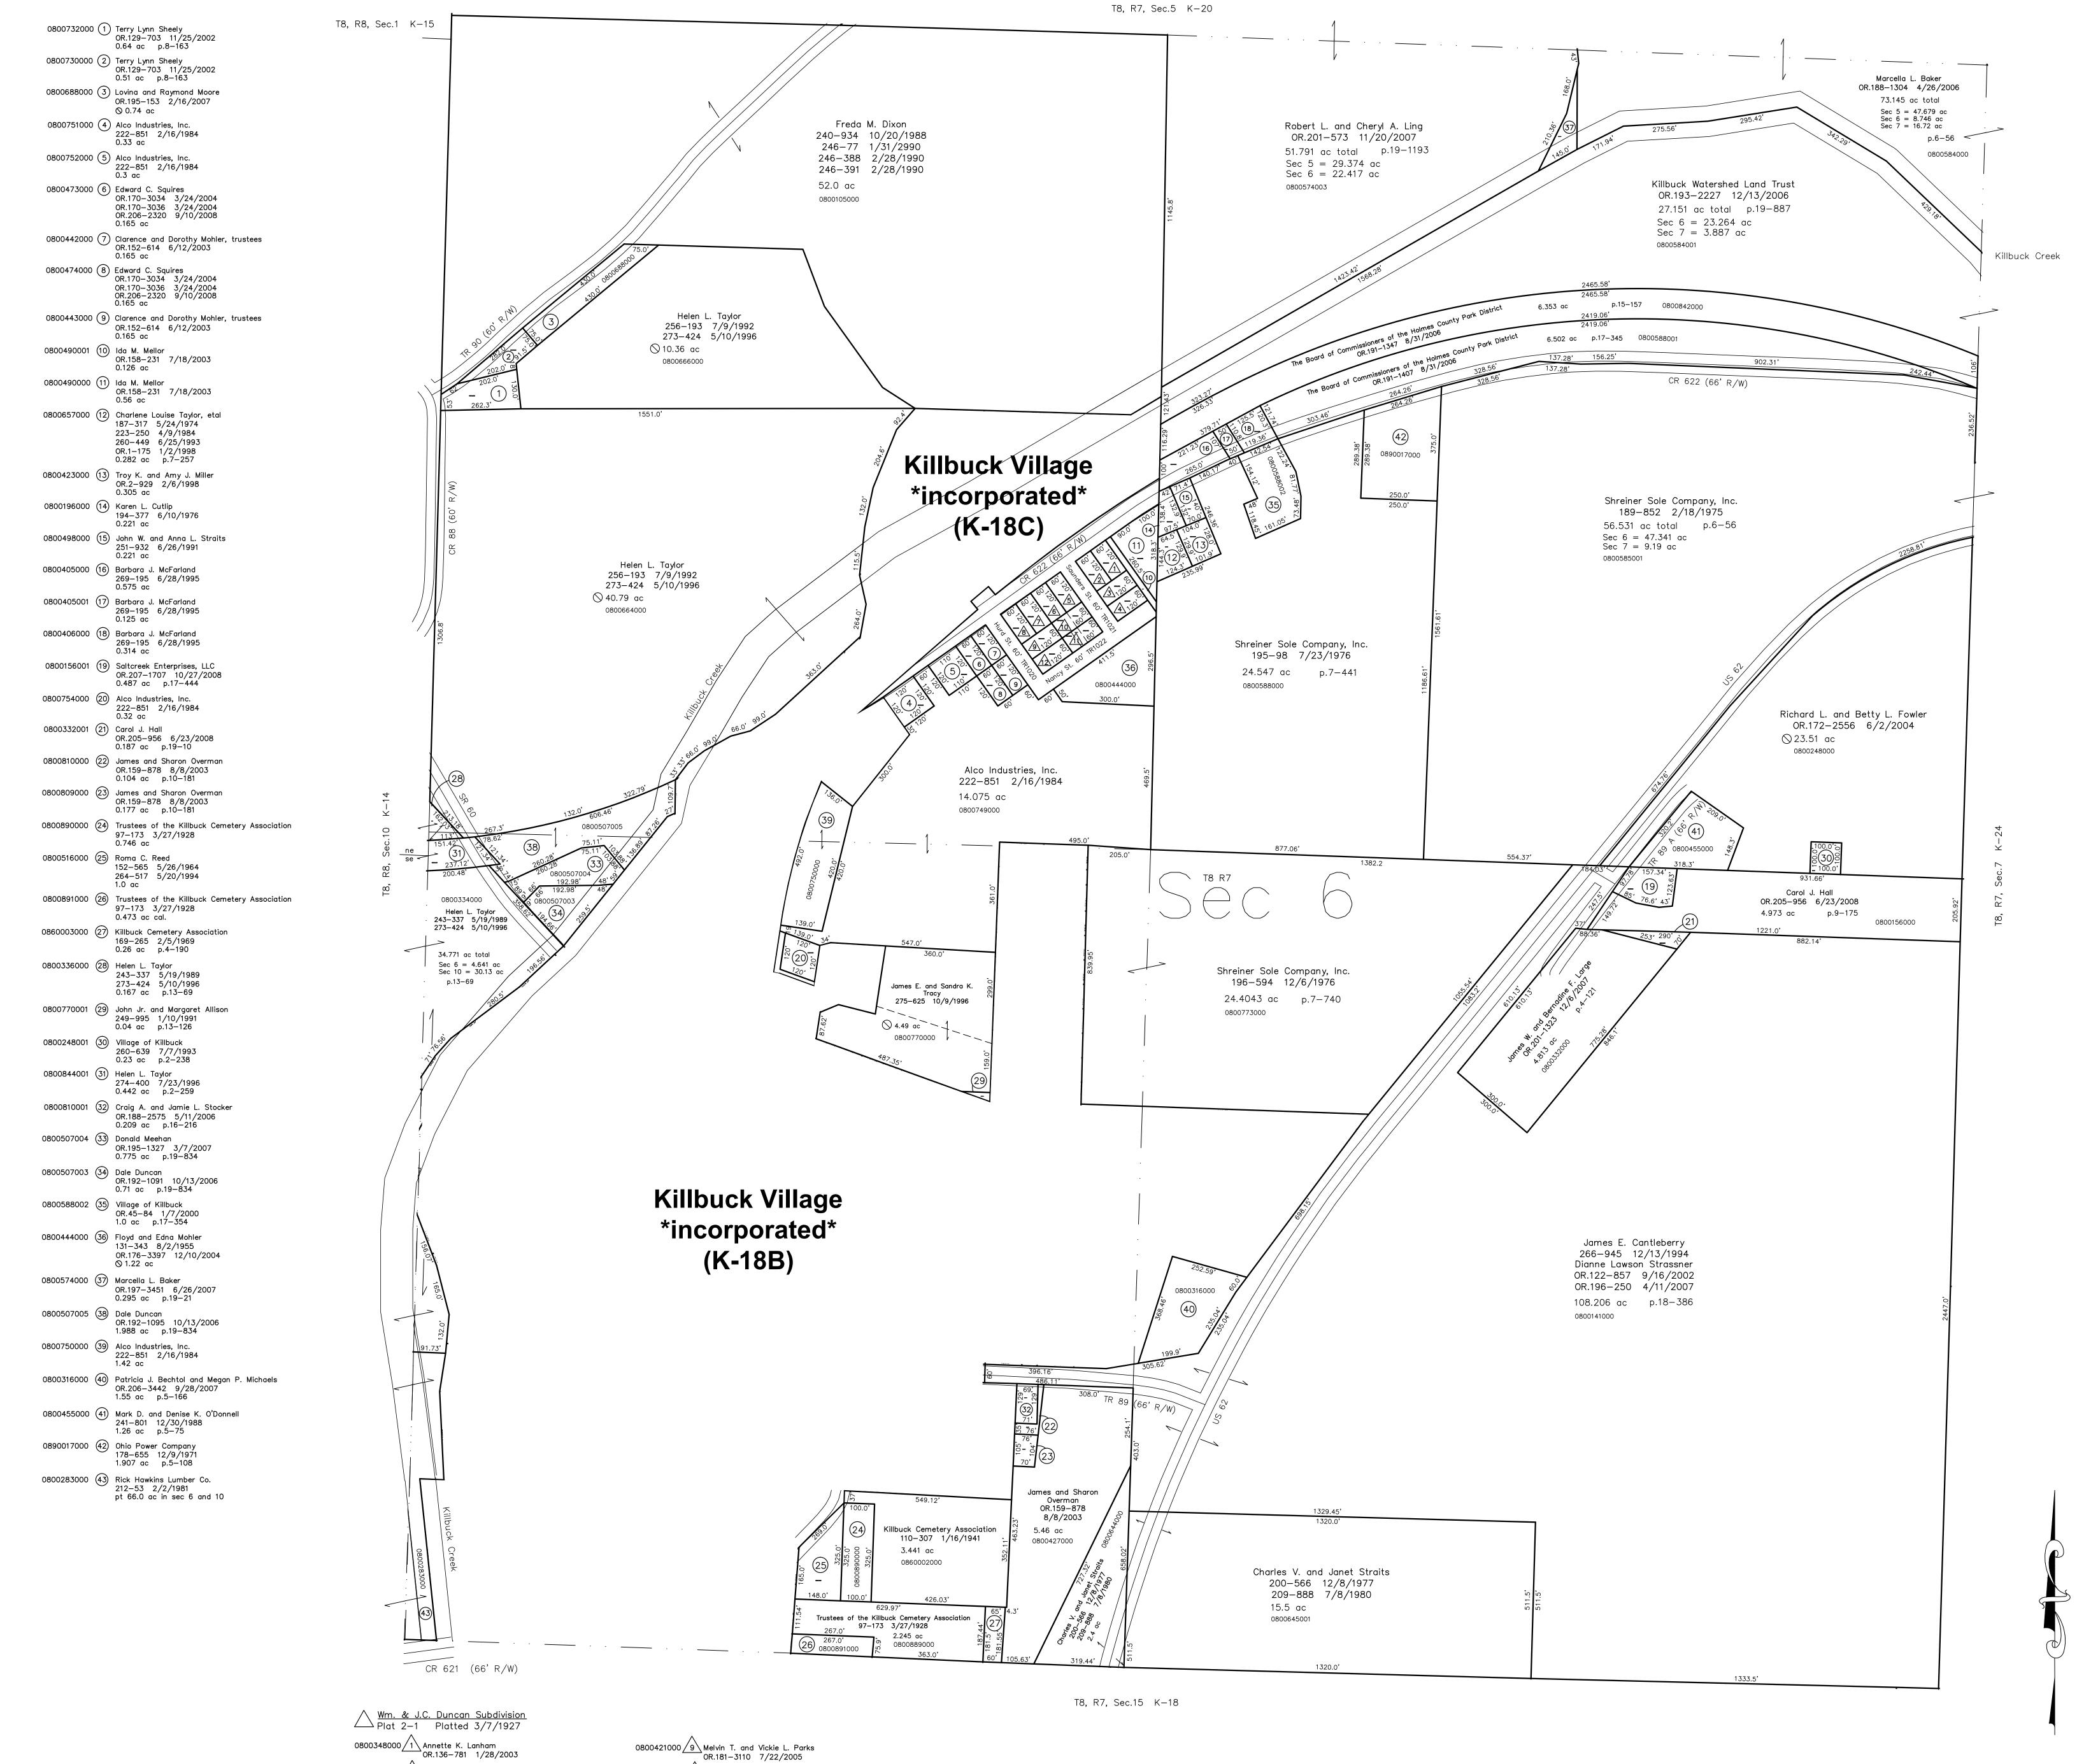

0800037000 <u>8</u> Kenneth R. and Patricia A. Franks 245-947 1/18/1990

0800266000 /12 Allen and Linda Glassford 0R.128-800 11/15/2002 0' 200' 400' 600' 1" = 200'

LET IT BE KNOWN, THIS MAP HAS BEEN PREPARED AS A REFERENCE GUIDE TO PROPERTY OWNERSHIP. WE BELIEVE THIS INFORMATION TO BE CORRECT AND CURRENT, HOWEVER IT IS NOT INTENDED FOR ANY LEGAL USE, WHETHER IT BE IN SALES, TRANSFERS, TRADES, LEASES OF ANY TYPE, ETC., AND DO NOT ACCEPT RESPONSIBILITY FOR ERRORS OF ANY NATURE OR OMISSIONS CONTAINED HEREIN.

## Last Revision: 10/27/2008

T-8, R-7, Sec.6 Killbuck Twp. Holmes County, Ohio

**K-19**