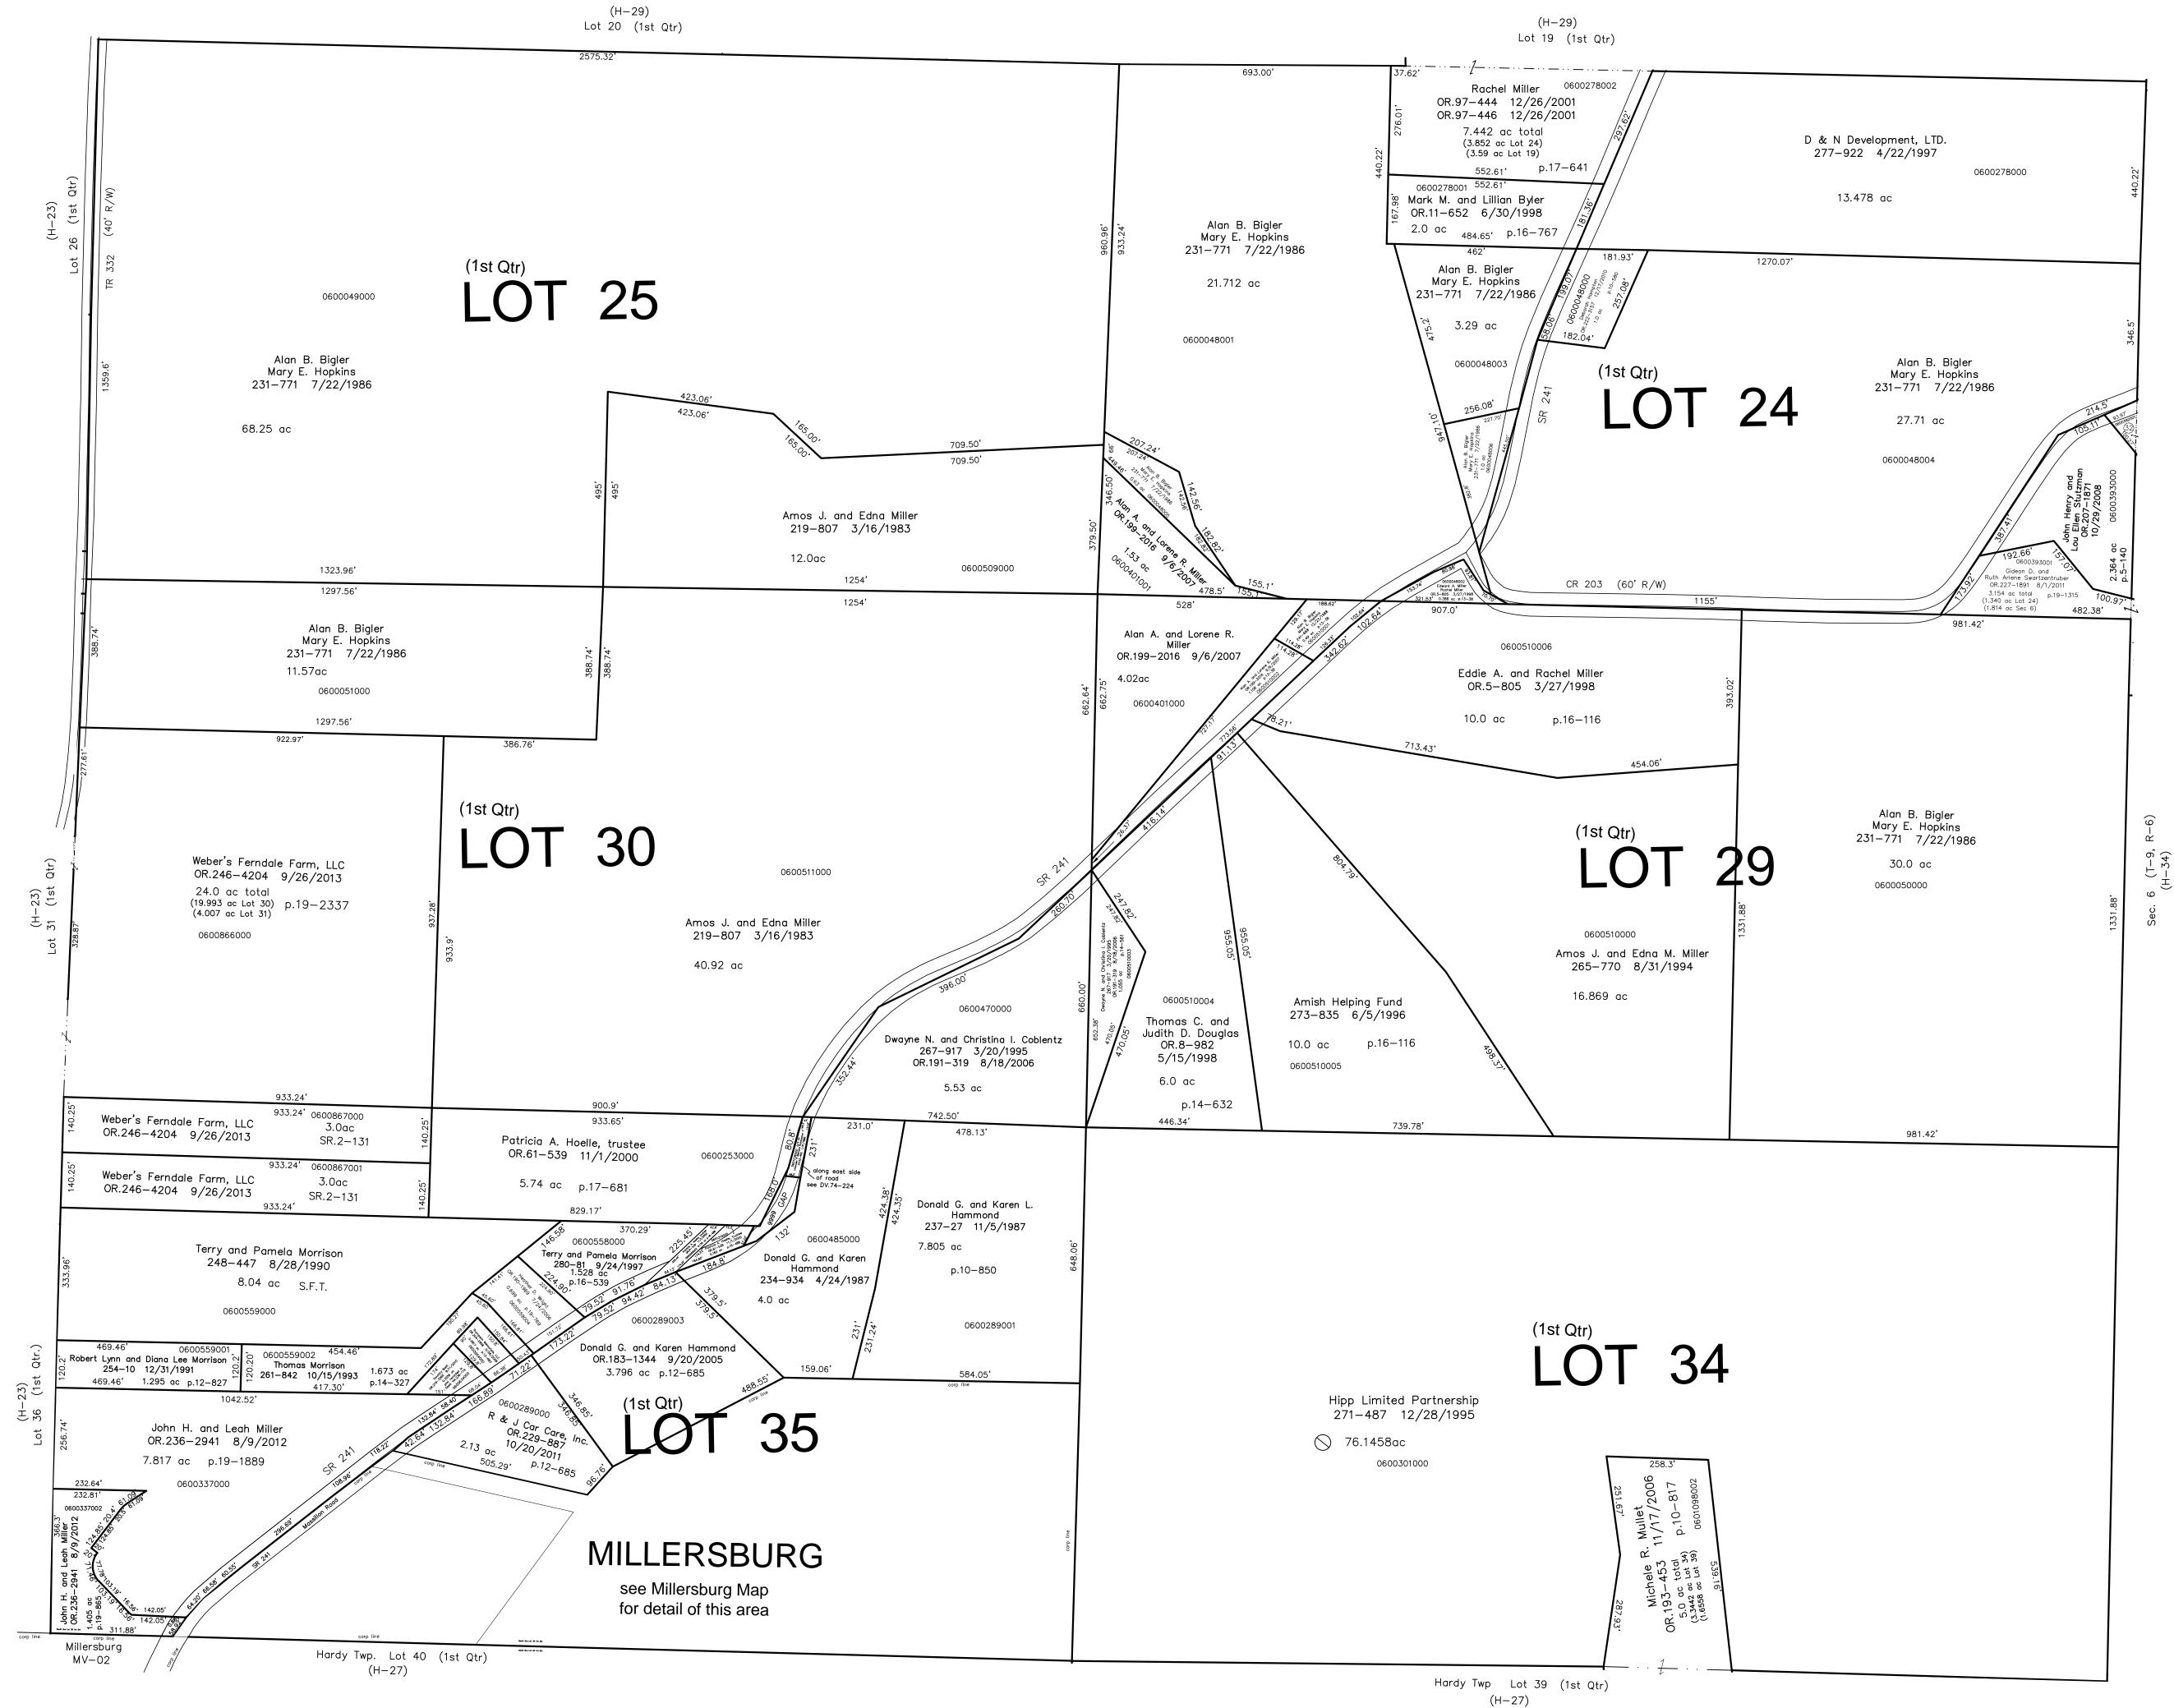

NOTE:

S.F.T. new survey required

ONLY. PLEASE SEE MILLERSBURG MAPS FOR DETAILED

1" = 200'

LET IT BE KNOWN, THIS MAP HAS BEEN PREPARED AS A REFERENCE GUIDE TO PROPERTY OWNERSHIP. WE BELIEVE THIS INFORMATION TO BE CORRECT AND CURRENT, HOWEVER IT IS NOT INTENDED FOR ANY

LEGAL USE, WHETHER IT BE IN SALES, TRANSFERS, TRADES, LEASES OF ANY TYPE, ETC., AND DO NOT ACCEPT RESPONSIBILITY FOR ERRORS OF ANY NATURE OR OMISSIONS CONTAINED HEREIN.

600

INFORMATION ON THESE PARCELS.

0600392001 (32) Jacob J. and Bertha D. Kurtz OR.206-2130 9/8/2008 2.152 ac total p.19-1382 (0.136 ac Lot 24 + 2.016 ac Sec 6)

T-9, R-7, 1st Qtr. THE LOTS AND/OR PARCELS LOCATED WITHIN THE VILLAGE Lots 24 ,25, 29, 30, 34, 35 OF MILLERSBURG ARE PROVIDED AS A REFERENCE GUIDE HARDY TWP. HOLMES COUNTY, OHIO

Last Revision: 9/26/2013