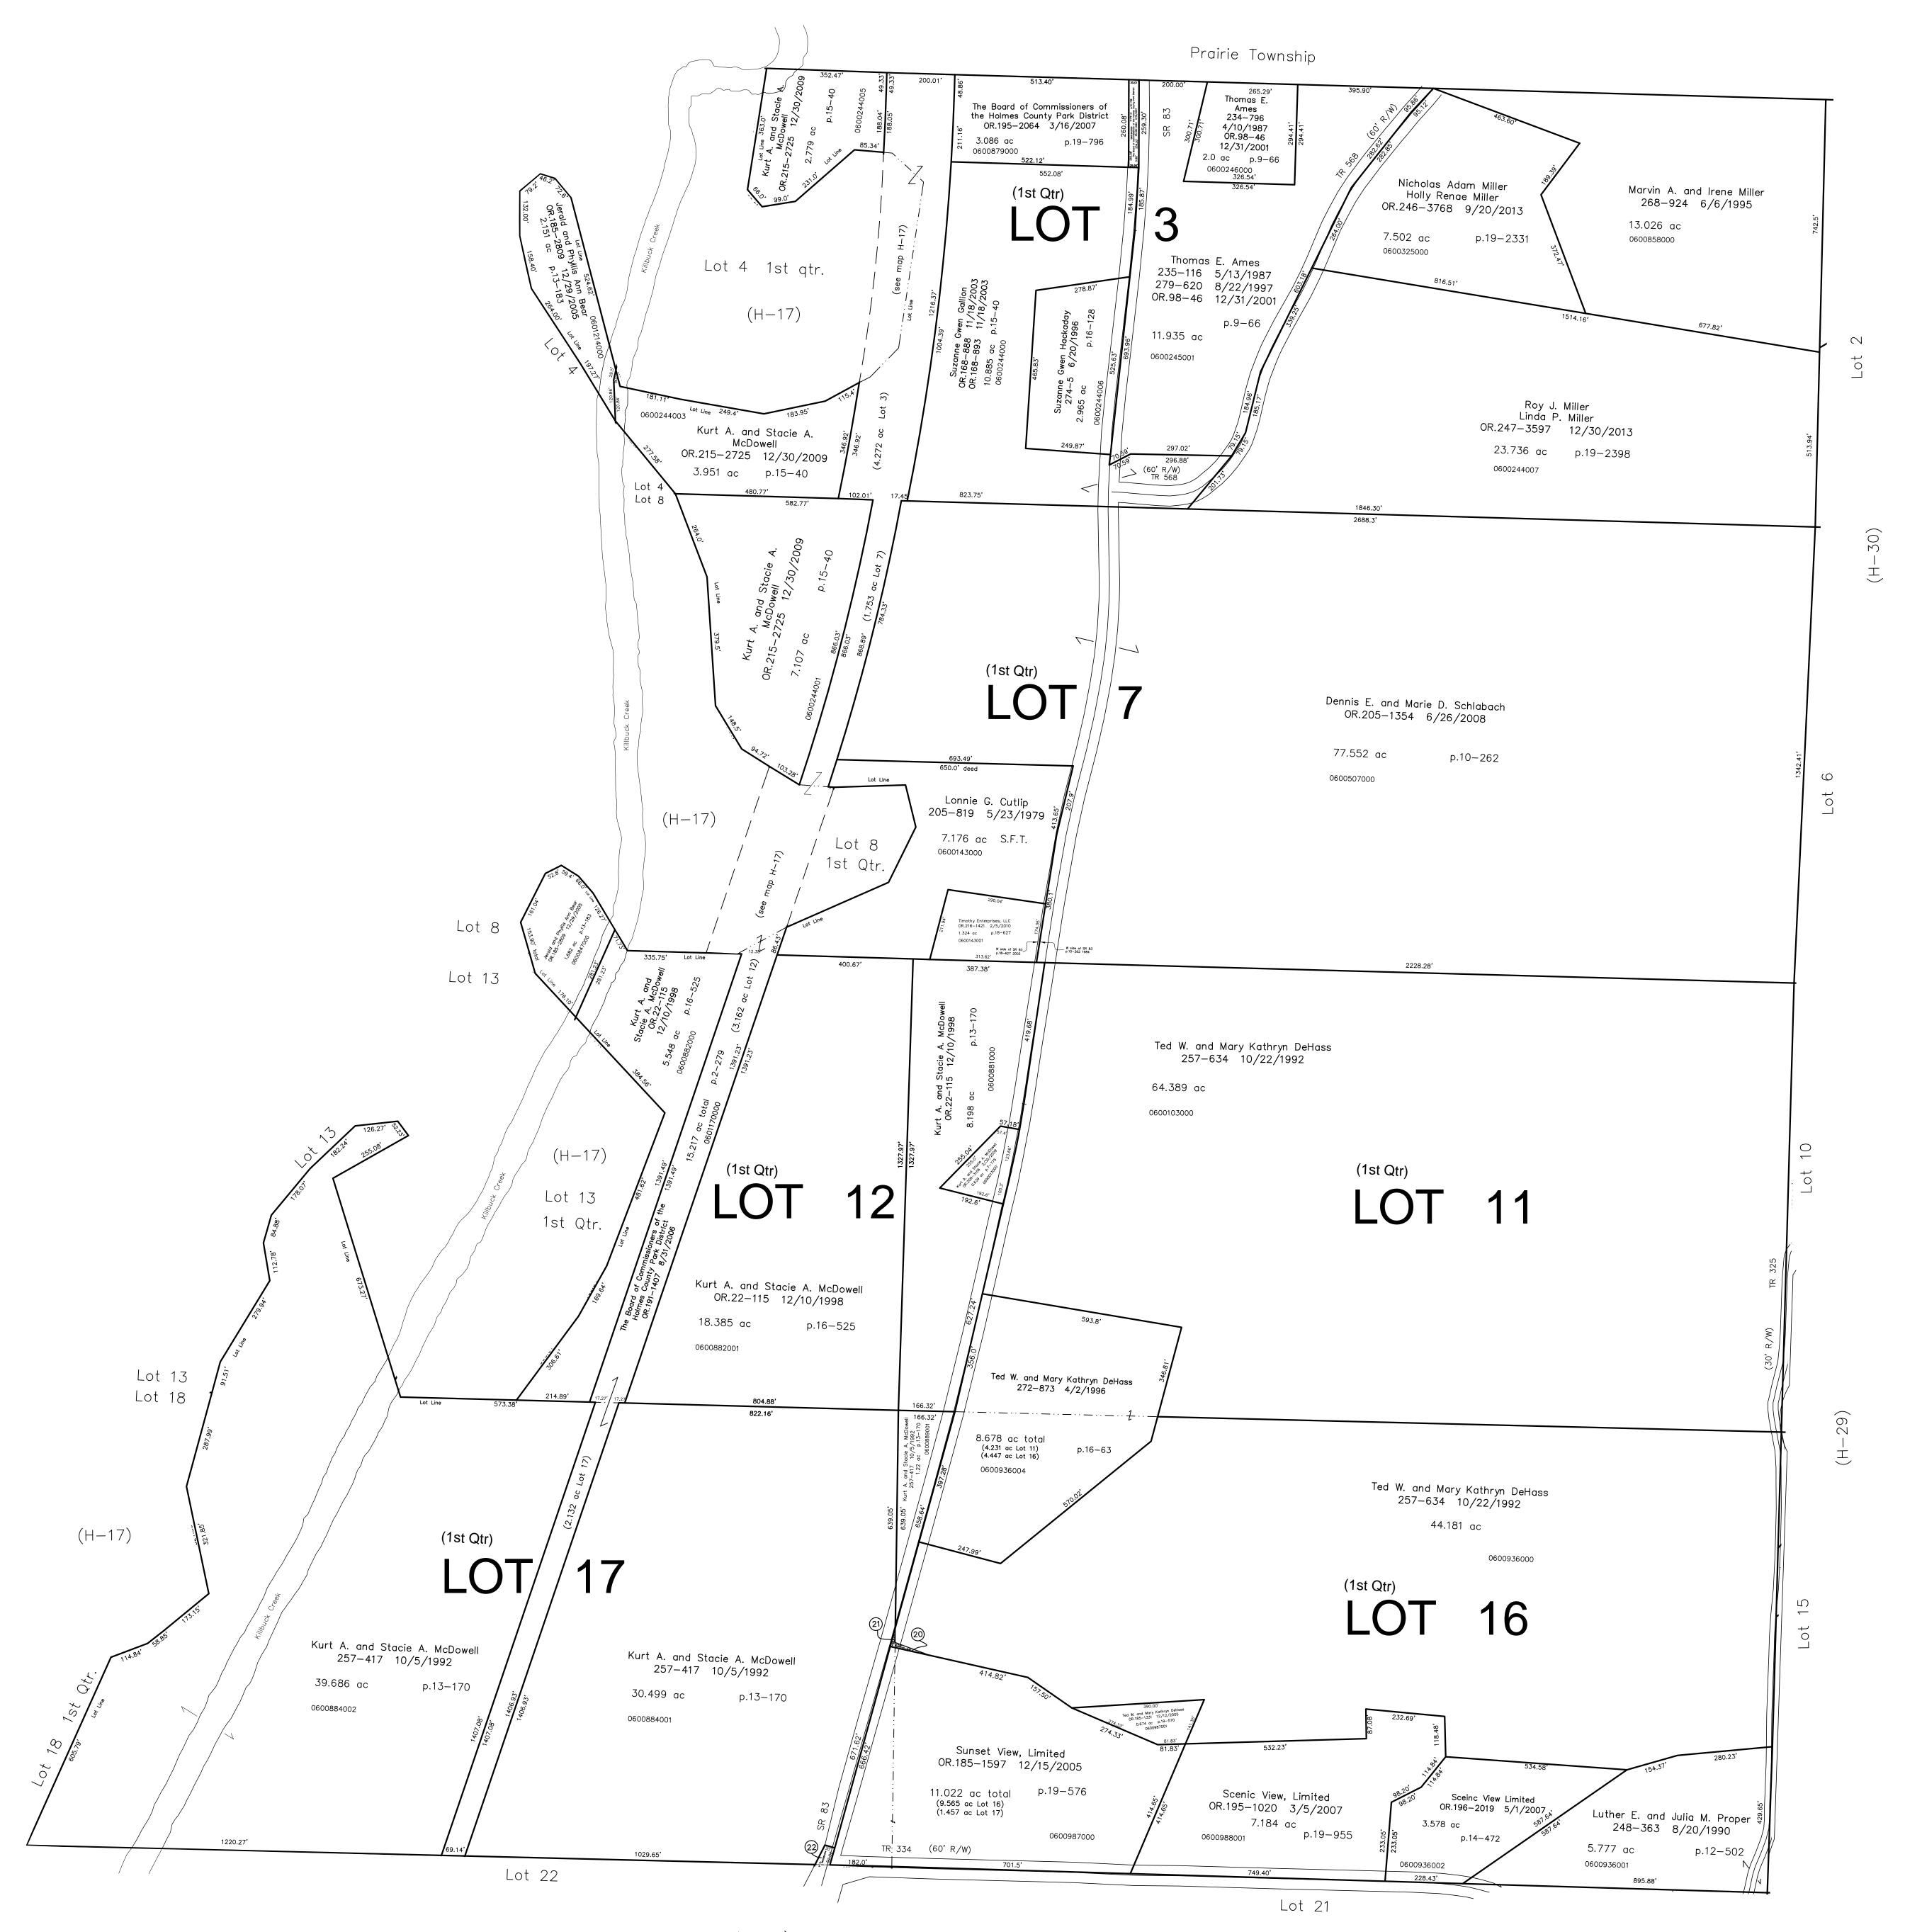

(H-23)

0600987002 ② Ted W. and Mary Kathryn DeHass OR.185-1331 12/12/2005 0.022 ac total p.19-570 (0.005 ac Lot 17 + 0.017 ac Lot 16)

0600104000 (21) Ted W. and Mary Kathryn Dehass 257-634 10/22/1992 0.135 ac

0600884004 (22) State of Ohio 262–366 11/18/1993 0.047 ac p.14–364 Last Revision: 12/30/2013

T-9, R-7,1st Qtr. Lots 3, 7, 11, 12, 16, 17 HARDY TWP. HOLMES COUNTY, OHIO

H-24

S.F.T. new survey required

LET IT BE KNOWN, THIS MAP HAS BEEN PREPARED AS A REFERENCE GUIDE TO PROPERTY OWNERSHIP. WE BELIEVE THIS INFORMATION TO BE CORRECT AND CURRENT, HOWEVER IT IS NOT INTENDED FOR ANY LEGAL USE, WHETHER IT BE IN SALES, TRANSFERS, TRADES, LEASES OF ANY TYPE, ETC., AND DO NOT ACCEPT RESPONSIBILITY FOR ERRORS OF ANY NATURE OR OMISSIONS CONTAINED HEREIN.

400'

600'

200'

1" = 200'