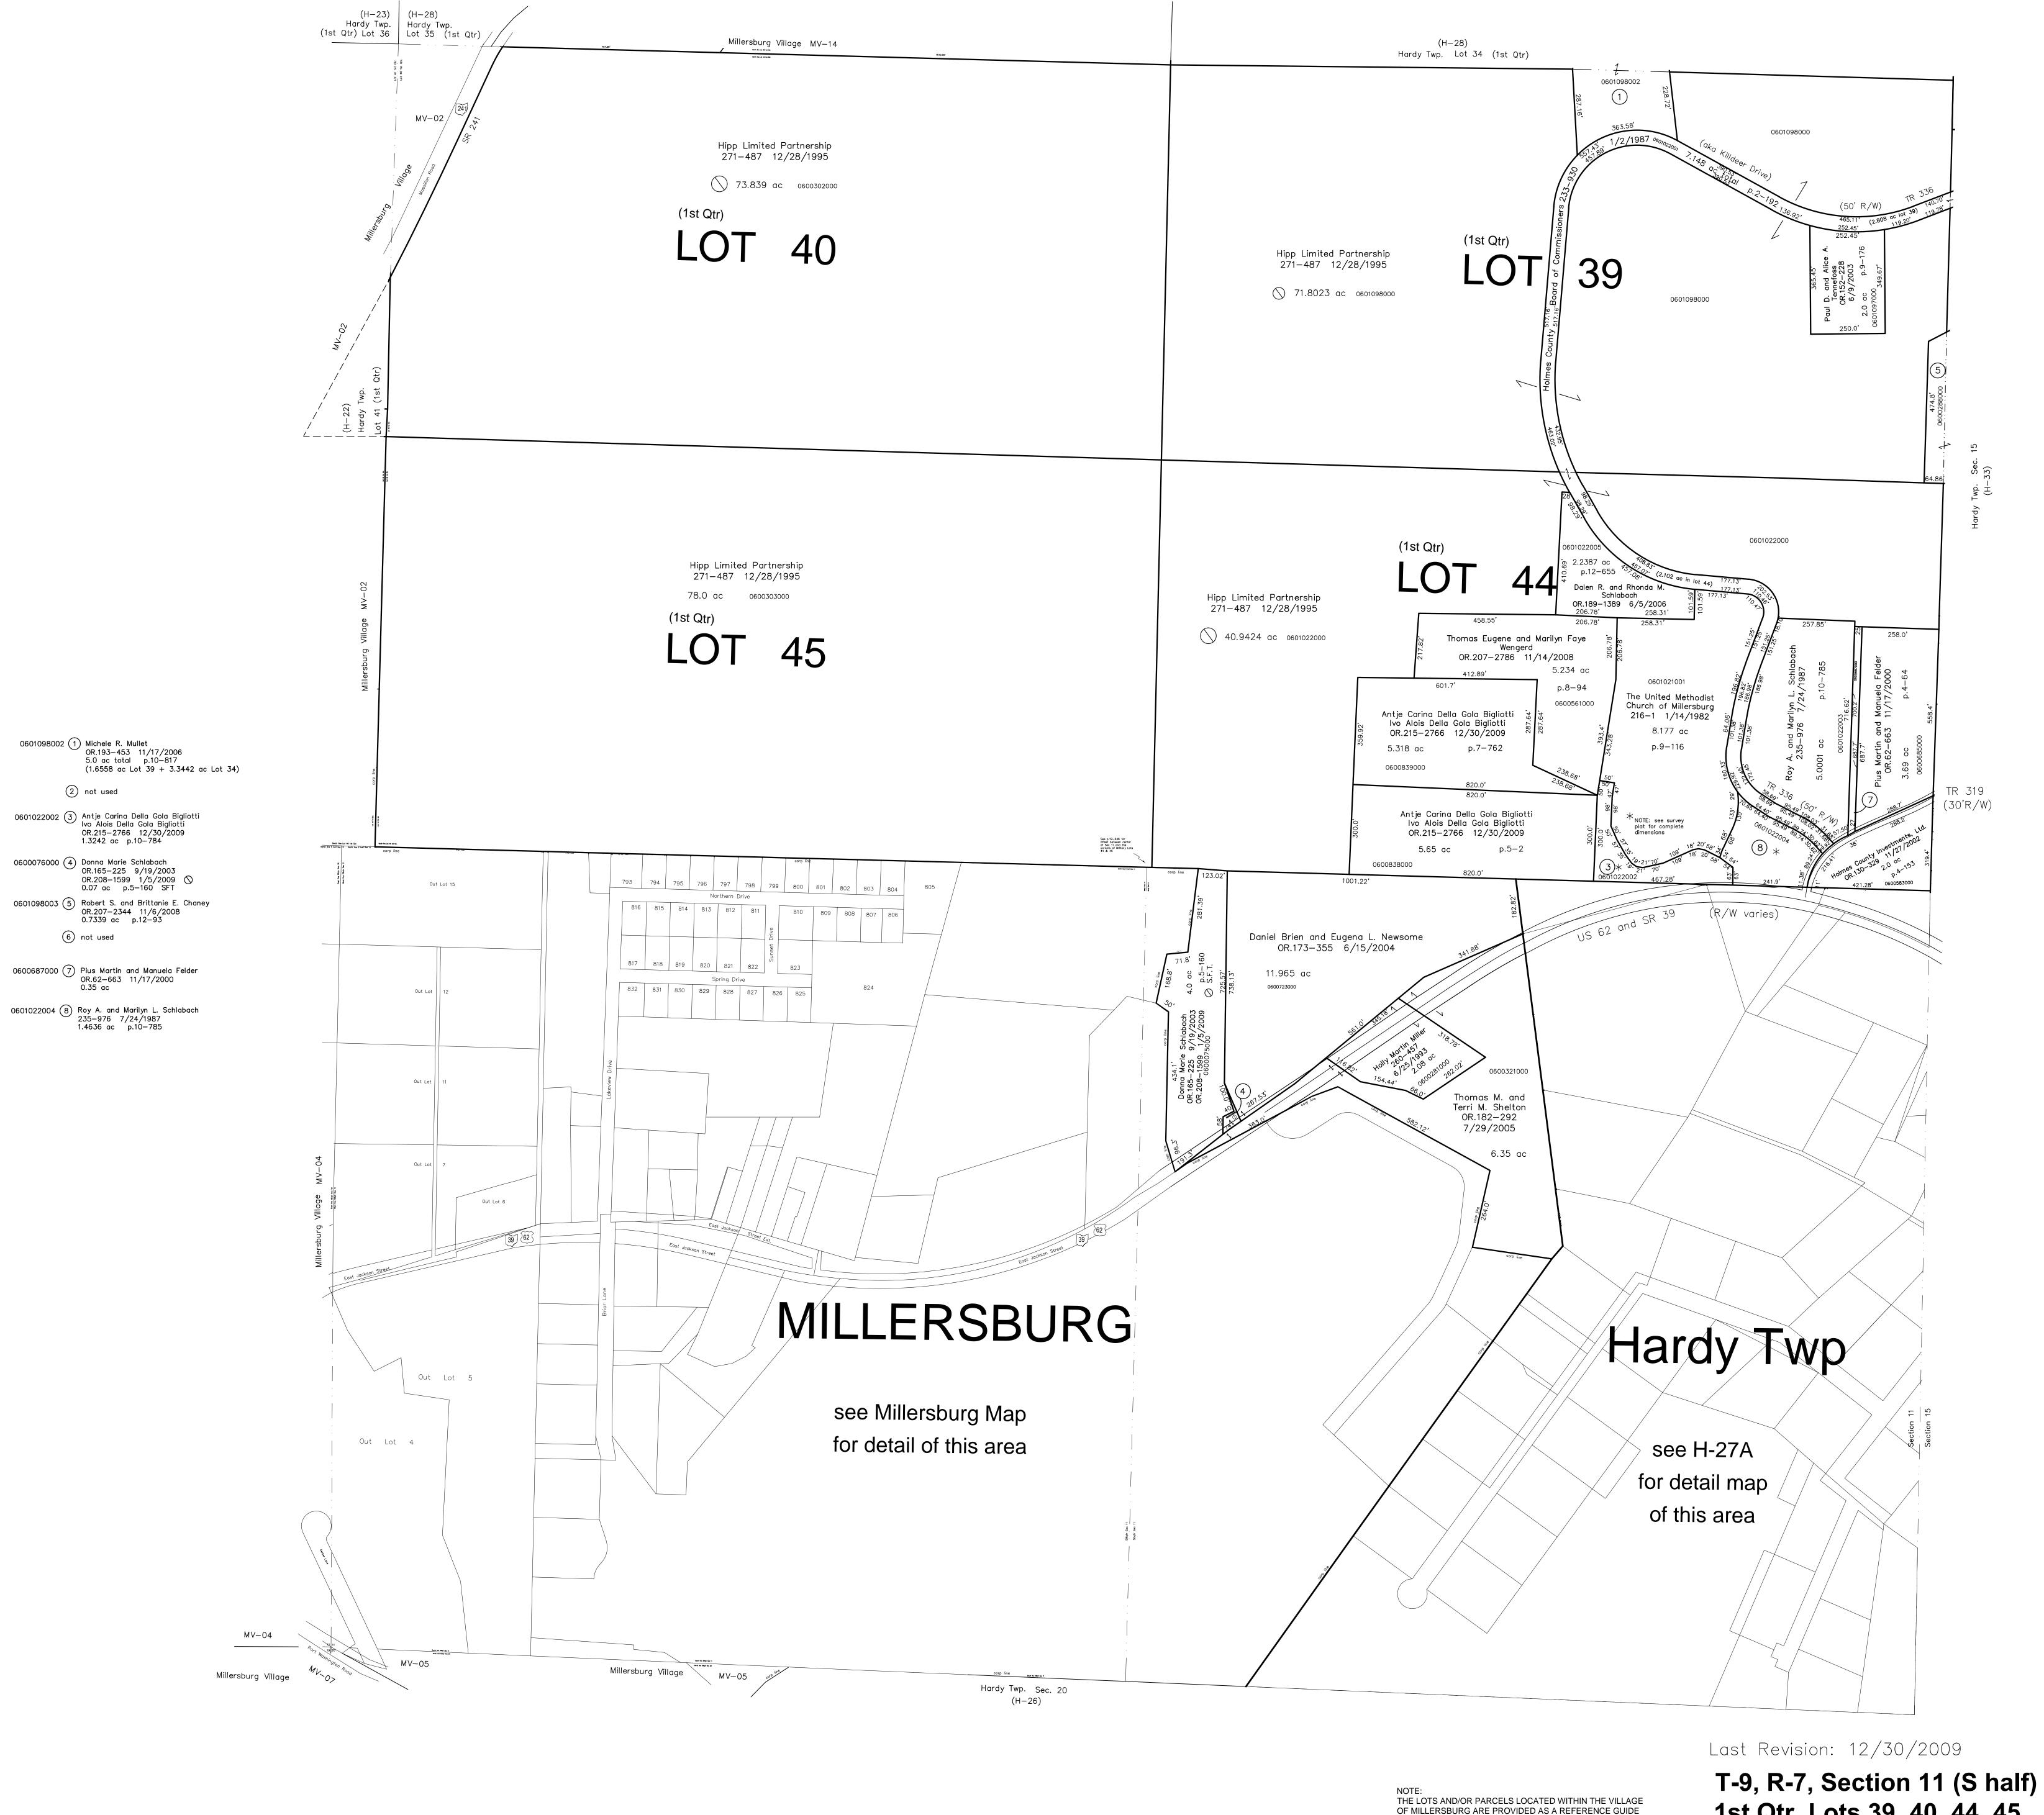

NOTE:
THE LOTS AND/OR PARCELS LOCATED WITHIN THE VILLAGE
OF MILLERSBURG ARE PROVIDED AS A REFERENCE GUIDE
ONLY. PLEASE SEE MILLERSBURG MAPS FOR DETAILED
INFORMATION ON THESE PARCELS.

T-9, R-7, Section 11 (S half
1st Qtr, Lots 39, 40, 44, 45
HARDY TWP.
HOLMES COUNTY, OHIO

1" = 200'

S.F.T. new survey required for next transfer

LET IT BE KNOWN, THIS MAP HAS BEEN PREPARED AS A REFERENCE GUIDE TO PROPERTY OWNERSHIP. WE BELIEVE THIS INFORMATION TO

BE CORRECT AND CURRENT, HOWEVER IT IS NOT INTENDED FOR ANY LEGAL USE, WHETHER IT BE IN SALES, TRANSFERS, TRADES, LEASES OF ANY TYPE, ETC., AND DO NOT ACCEPT RESPONSIBILITY FOR ERRORS OF ANY NATURE OR OMISSIONS CONTAINED HEREIN.

H-27