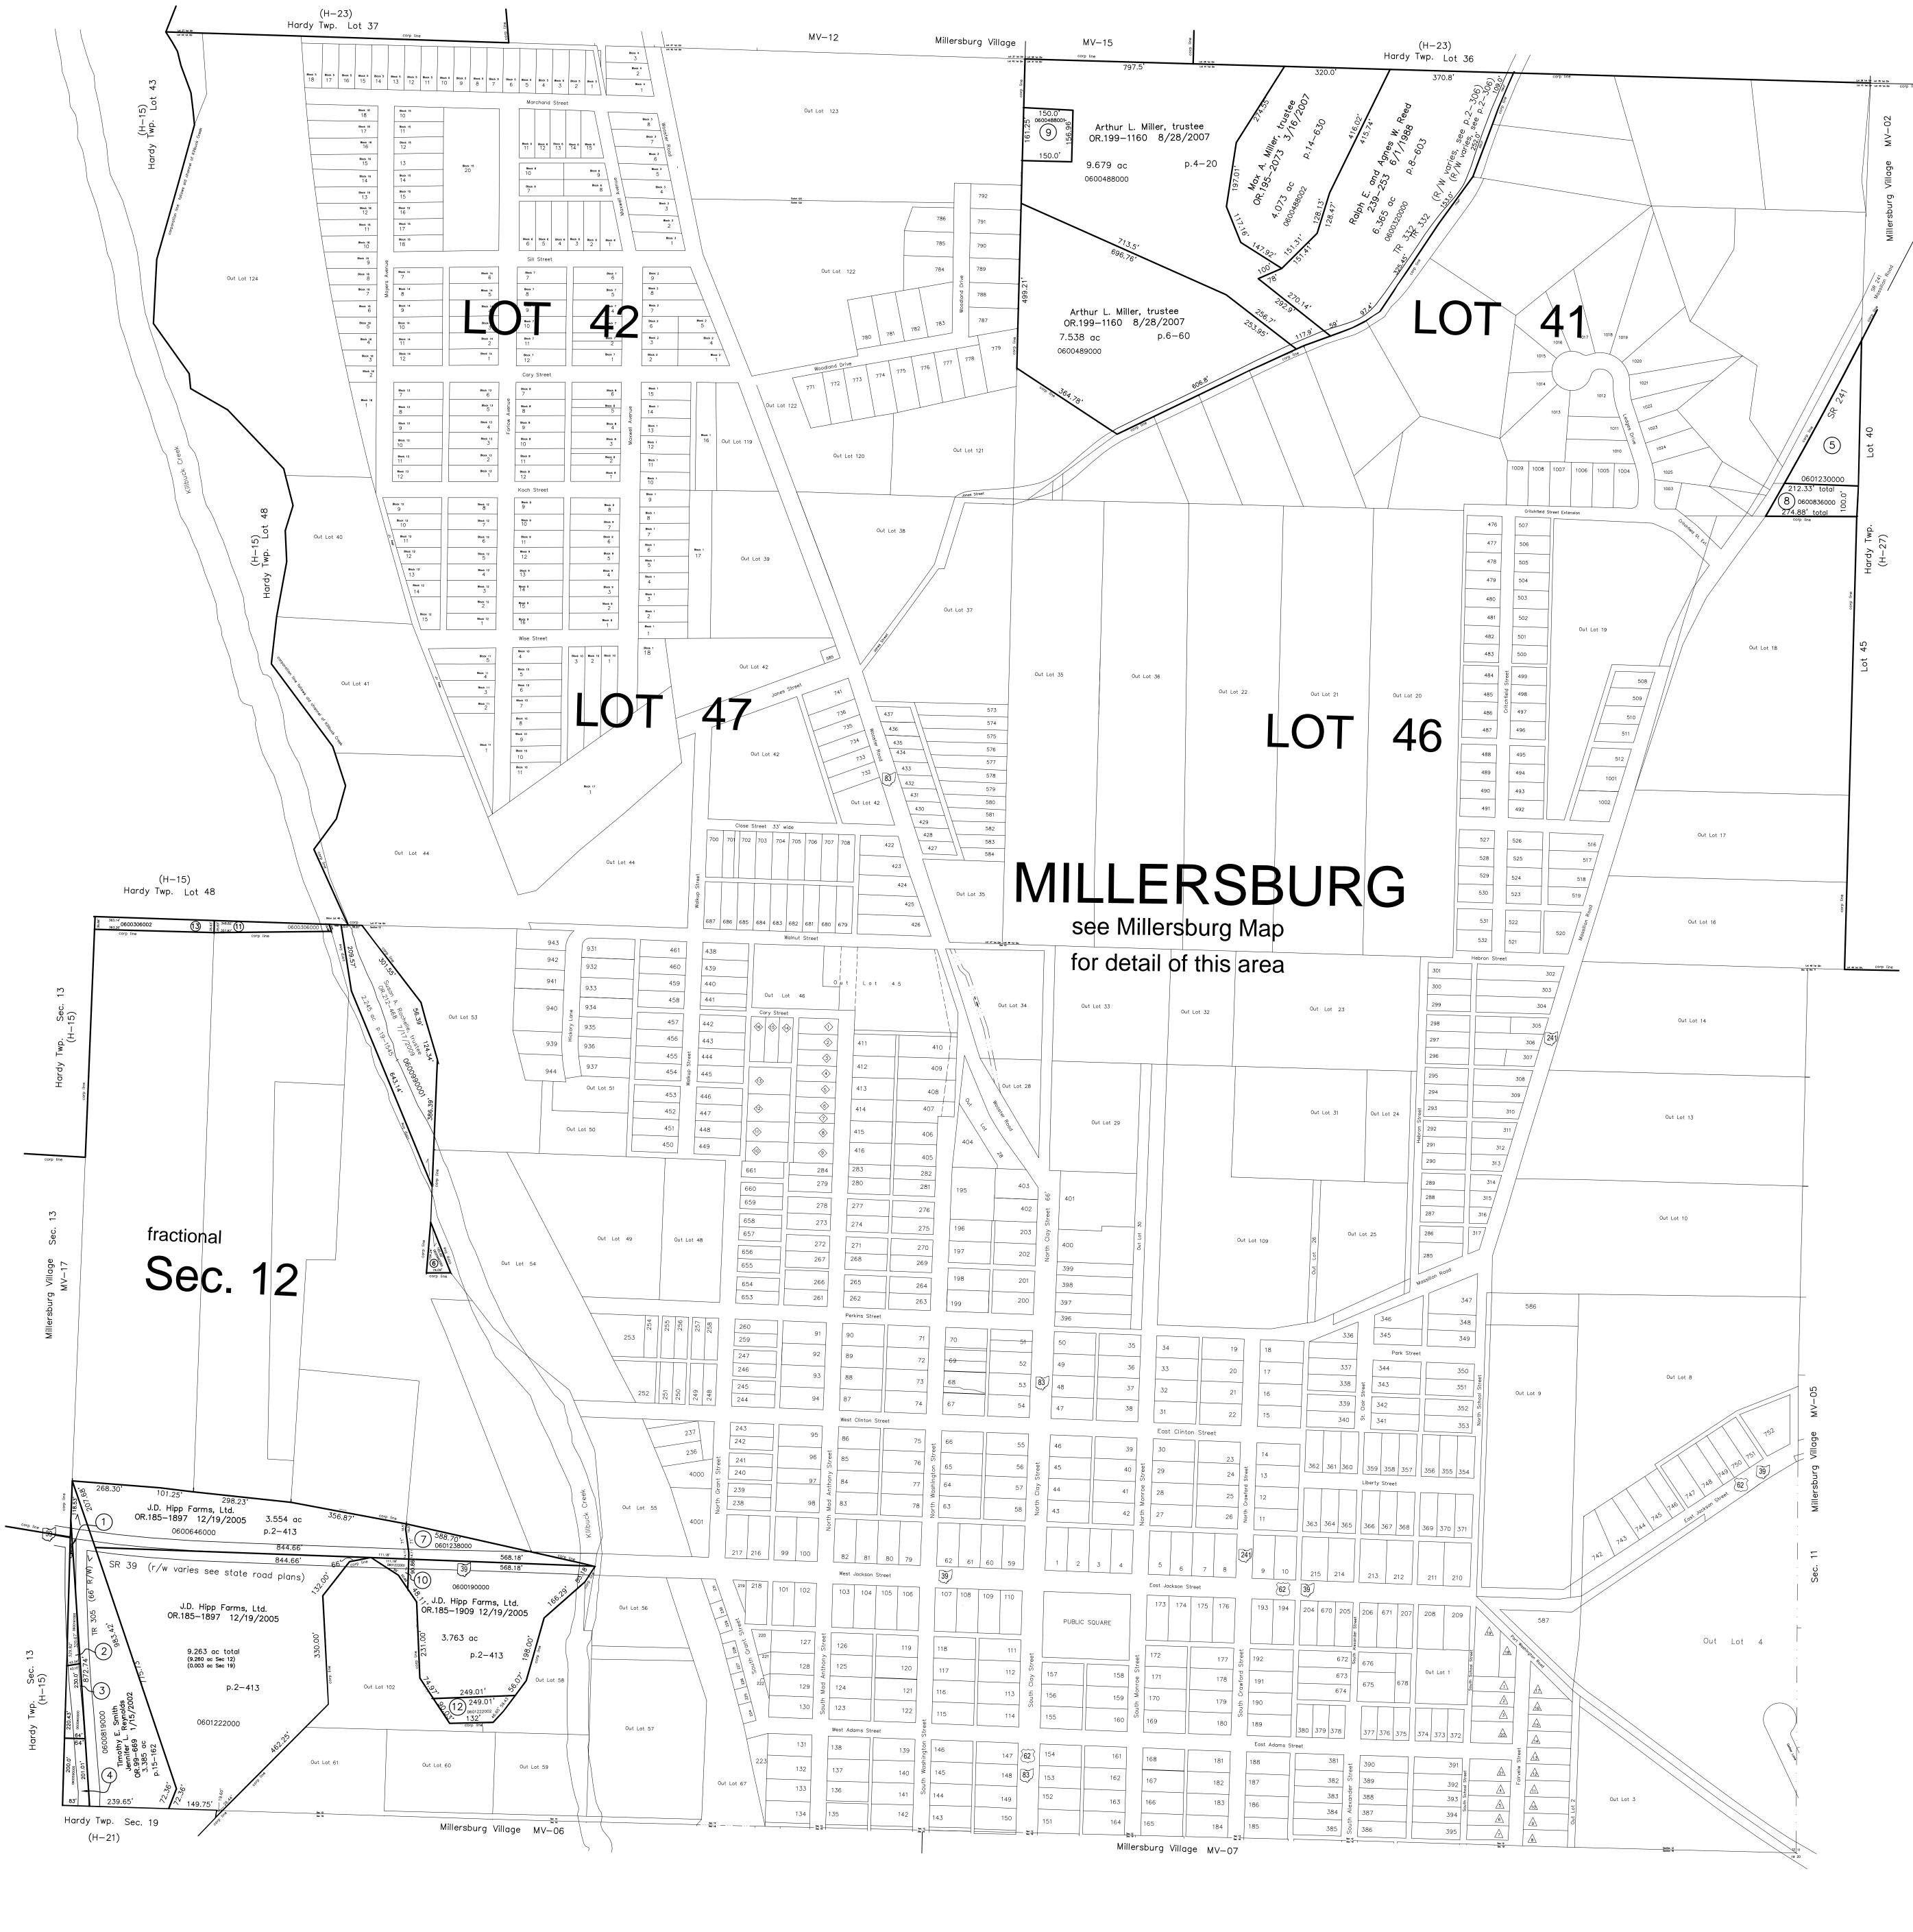

0600990000 6 Susan A. Rochelle, trustee
0R.212-468 7/17/2009
0.131 ac p.19-1545

0601238000 7 J.D. Hipp Farms, Ltd.
0R.185-1909 12/19/2005
0.657 ac p.2-413

0600836000 8 LM ENTERPRISES
267-39 12/28/1994
0.564 ac p.7-761

0600488001 9 Carole J. Norman, trustee
0R.212-409 7/16/2009
0R.212-415 7/16/2009
0.548 ac p.12-744

0601222001 (10) J.D. Hipp Farms, Ltd. OR.185-1897 12/19/2005 0.093 ac p.2-413 0600306000 (1) J.D. Hipp Farms, Ltd.
0R.200-1234 10/17/2007
0.231 ac p.19-1165

0601222002 (12) J.D. Hipp Farms, Ltd.
0R.185-1897 12/19/2005
0.345 ac p.2-413

0600306002 (13) J.D. Hipp Farms, Ltd.
0R.186-1761 2/3/2006
0.301 p.19/620

S.F.T. new survey required for next transfer

NOTE: THE LOTS AND/OR PARCELS LOCATED WITHIN THE VILLAGE OF MILLERSBURG ARE PROVIDED AS A REFERENCE GUIDE ONLY. PLEASE SEE MILLERSBURG MAPS FOR DETAILED INFORMATION ON THESE PARCELS.

Last Revision: 9/28/2011

T-9, R-7, Section 12 Lot 41, 1st Qtr HARDY TWP. HOLMES COUNTY, OHIO

H-22