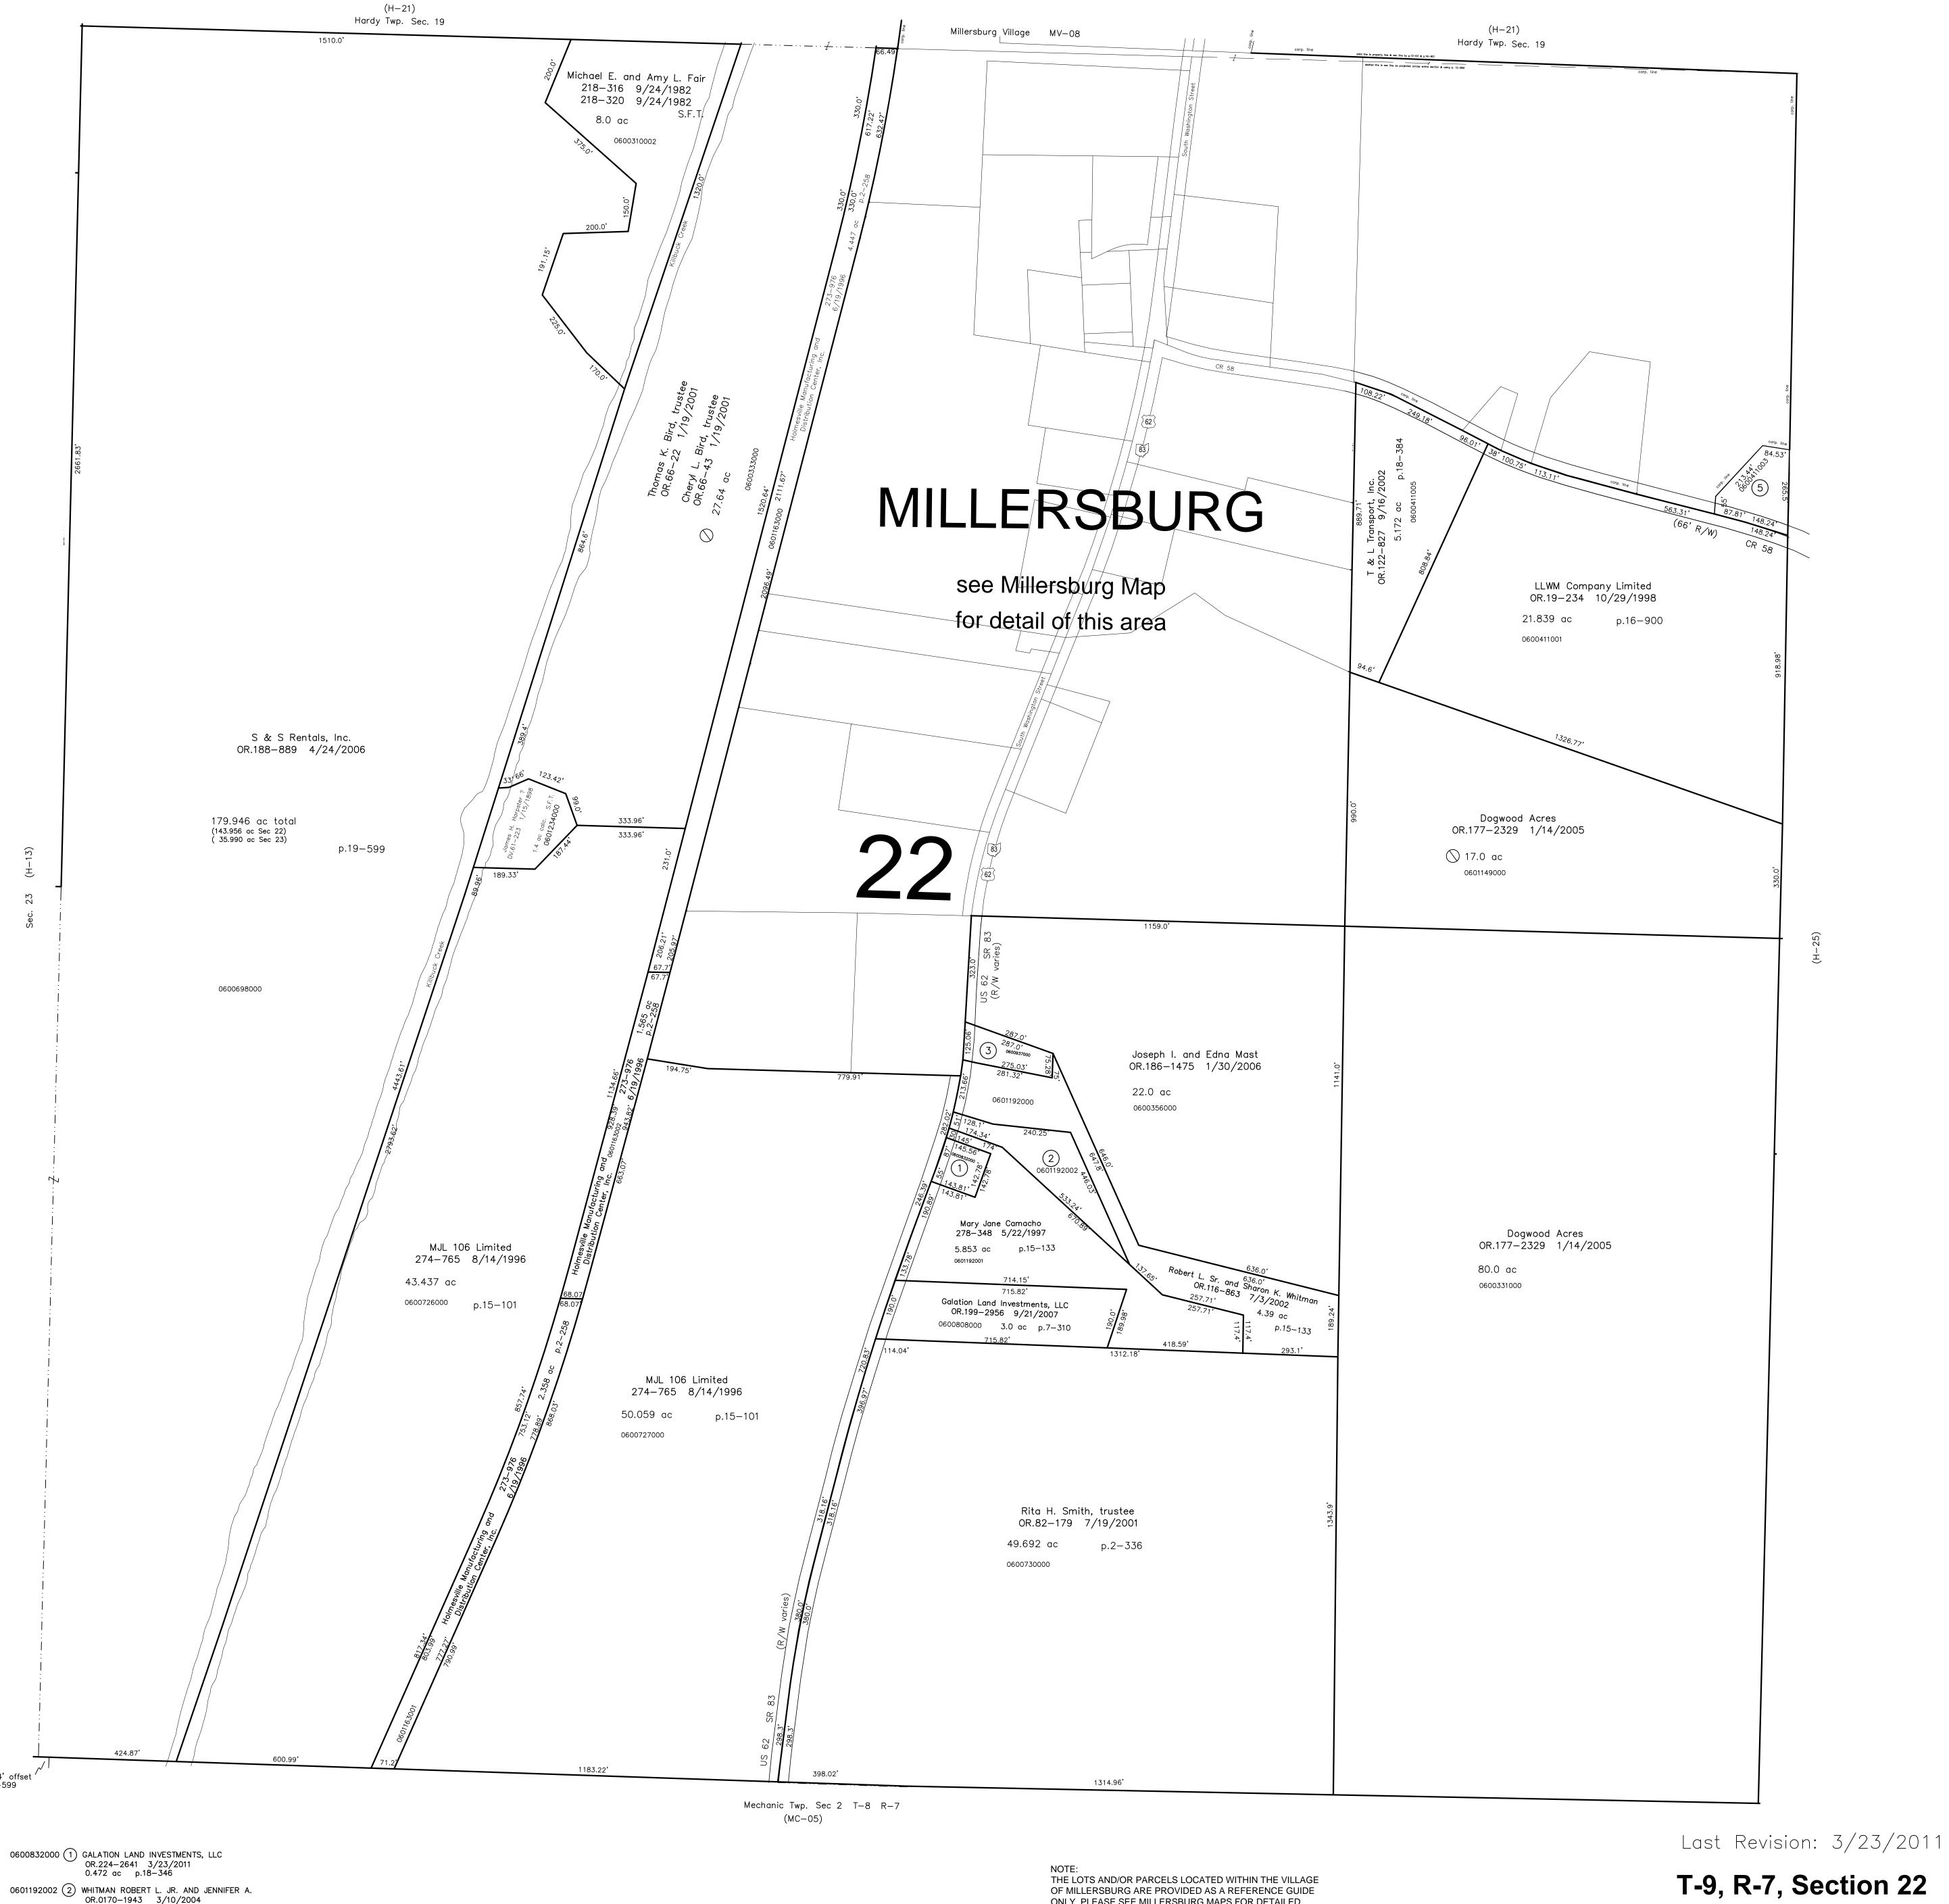

S.F.T. new survey required for next transfer

0601192002 2 WHITMAN ROBERT L. JR. AND JENNIFER A. OR.0170-1943 3/10/2004 1.456 ac p.19-13 0600937000 (3) Lynnette R. Jackson 0R.206-640 8/14/2008 0.615 ac p.7-822 0000000000 4 not used 0600411003 (5) LENCU GEORGICA AND PANSELUTA OR.0174-2295 8/23/2004 1.0 ac p.16-975

ONLY. PLEASE SEE MILLERSBURG MAPS FOR DETAILED INFORMATION ON THESE PARCELS.

1" = 200'LET IT BE KNOWN, THIS MAP HAS BEEN PREPARED AS A REFERENCE GUIDE TO PROPERTY OWNERSHIP. WE BELIEVE THIS INFORMATION TO BE CORRECT AND CURRENT, HOWEVER IT IS NOT INTENDED FOR ANY LEGAL USE, WHETHER IT BE IN SALES, TRANSFERS, TRADES, LEASES OF ANY TYPE, ETC., AND DO NOT ACCEPT RESPONSIBILITY FOR ERRORS OF ANY NATURE OR OMISSIONS CONTAINED HEREIN.

T-9, R-7, Section 22 HARDY TWP. HOLMES COUNTY, OHIO

H-20