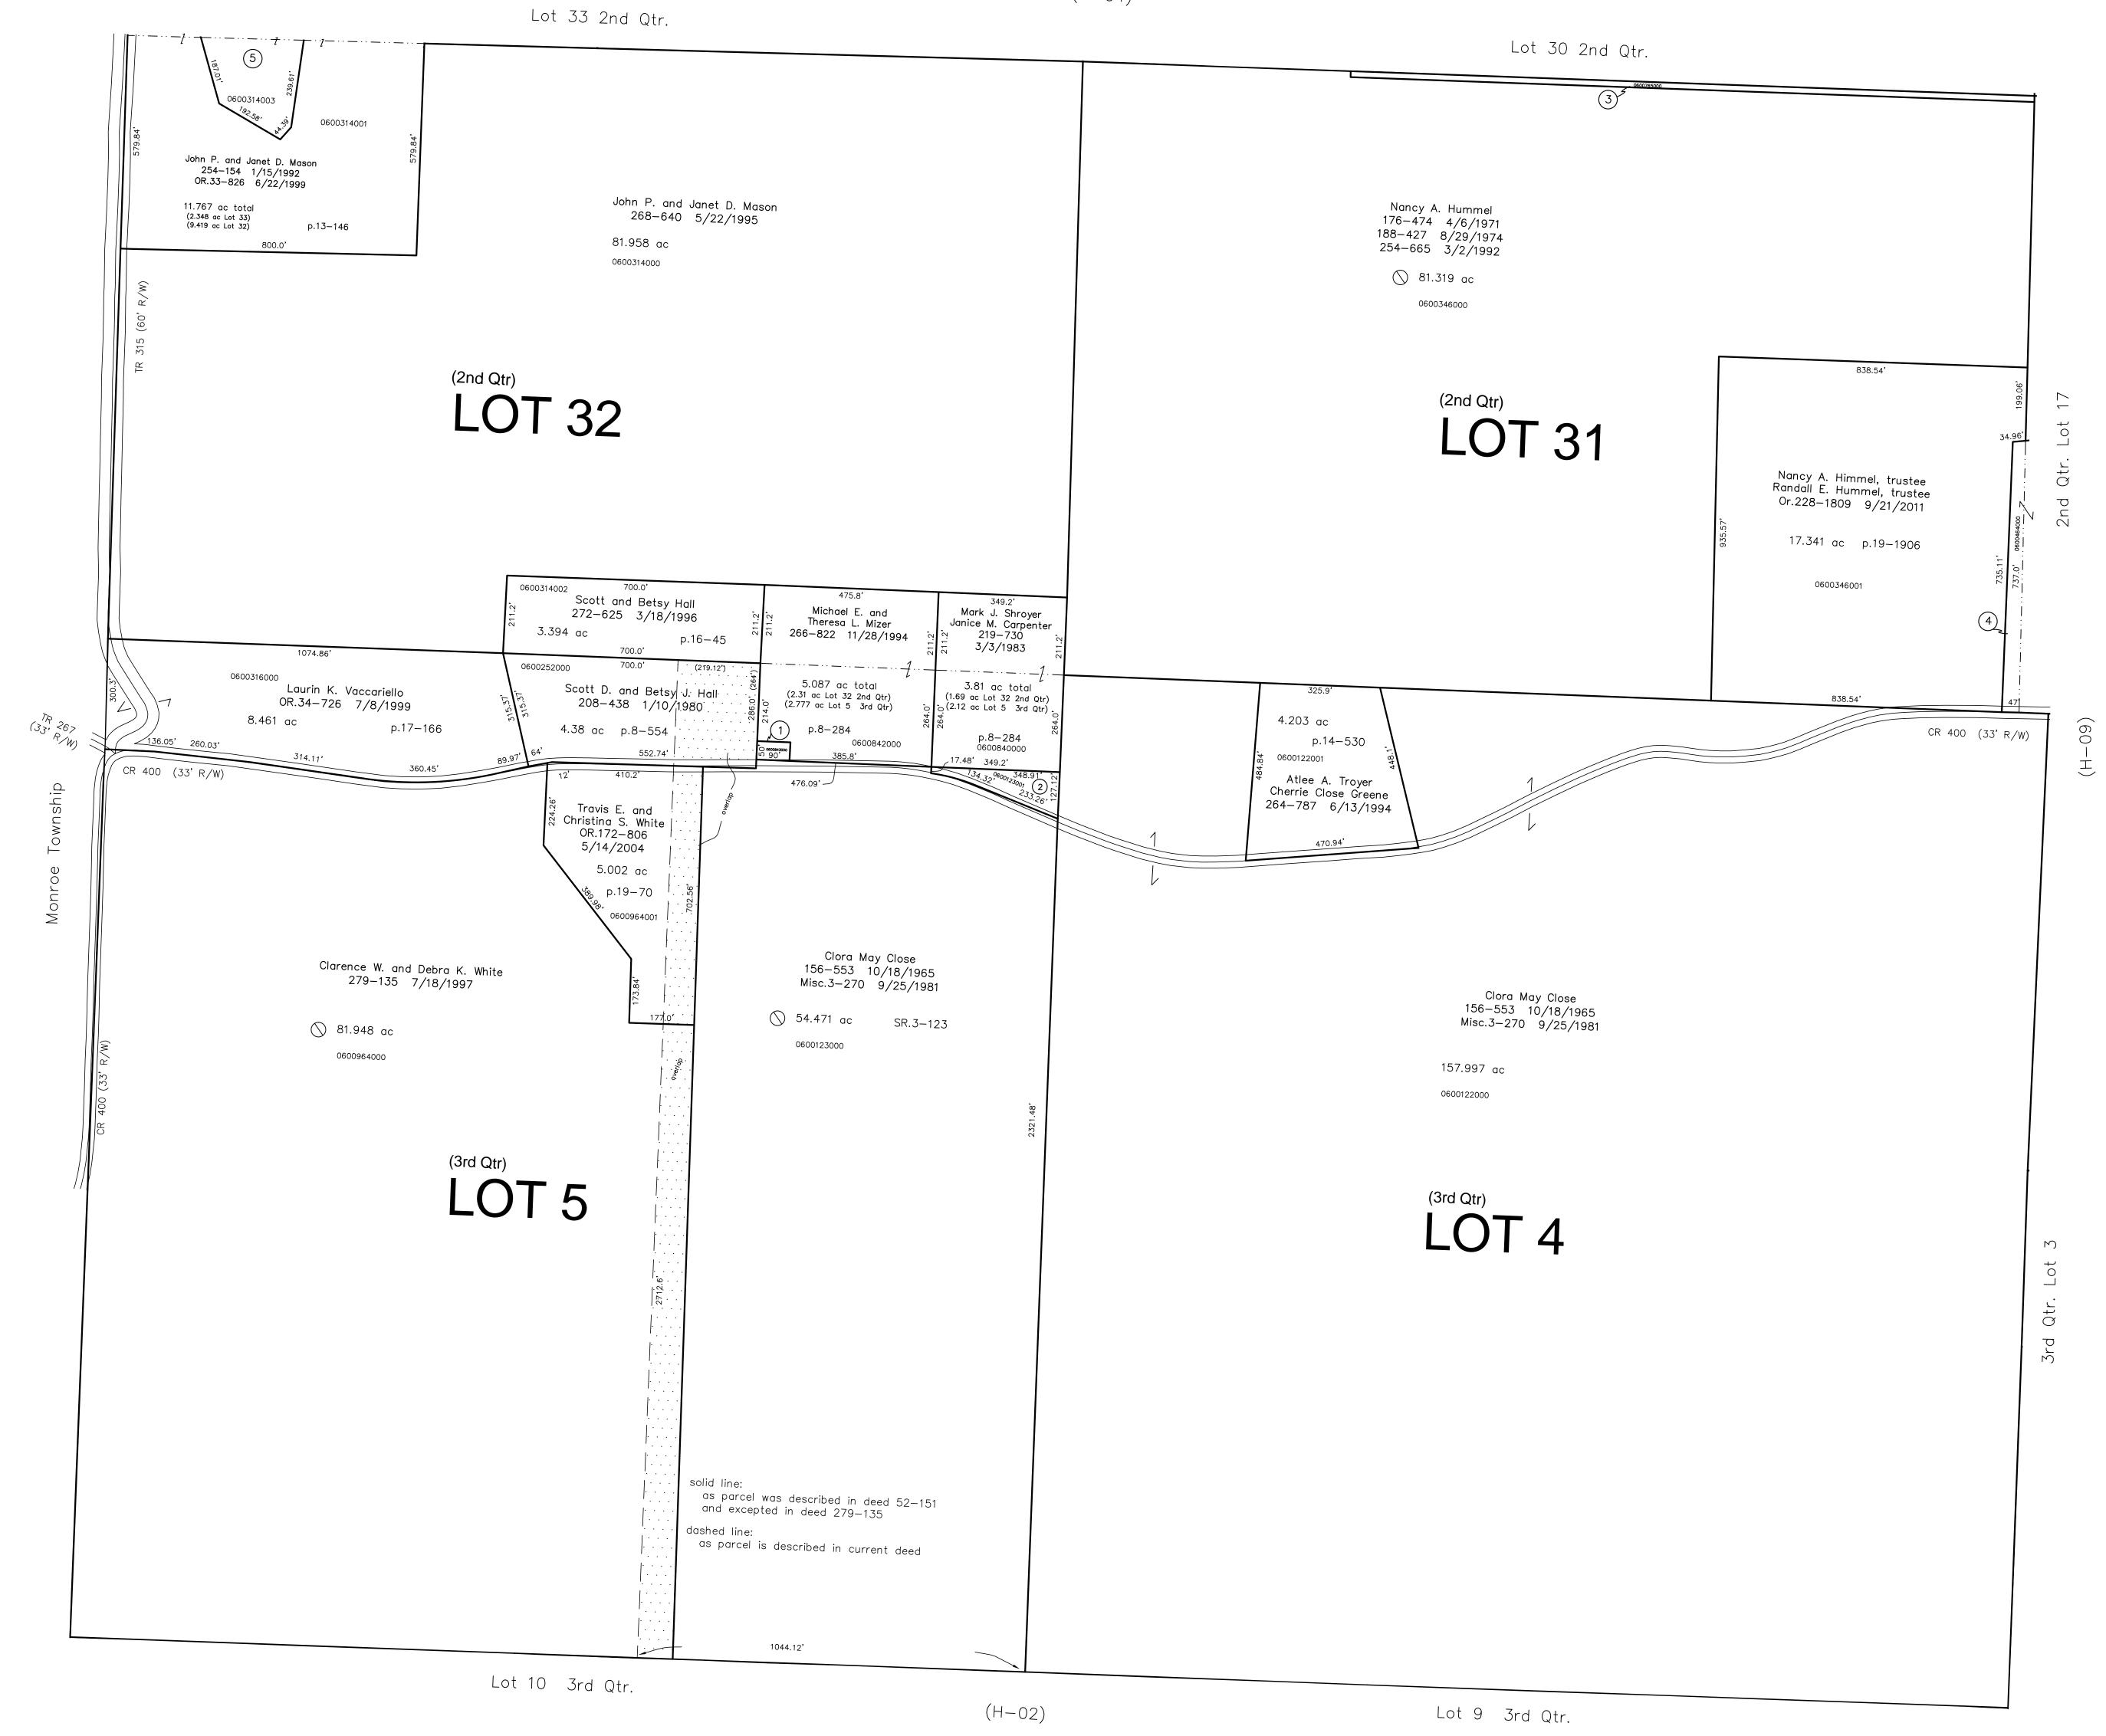

S.F.T. new survey required for next transfer

0600843000 (1) John P. and Janet D. Mason 226-689 4/1/1985 0.103 ac p.13-146

0600123001 ② Mark J. and Janice M. Shroyer 270-223 9/11/1995 0.529 ac p.14-917

0600765000 ③ Ruth Steimel 130—163 10/7/1954 0.75 ac S.F.T.

0600464000 (4) Maynard B. and Betty L. Hummel OR. 168-574 11/14/2003 8.41 ac total p.5-85

(7.57 ac Lot 17 + 0.84 ac Lot 31)

0600314003 (5) Renegade Structures, LLC 0R.200-396 10/4/2007 3.199 ac total p.19-1156 (1.229 ac Lot 32 + 1.970 ac Lot 33)

Last Revision: 9/21/2011

T-9, R-7
2nd Qtr., LOTS 31, 32
3rd Qtr., Lots 4, 5
HARDY TWP.
HOLMES COUNTY, OHIO

H-03