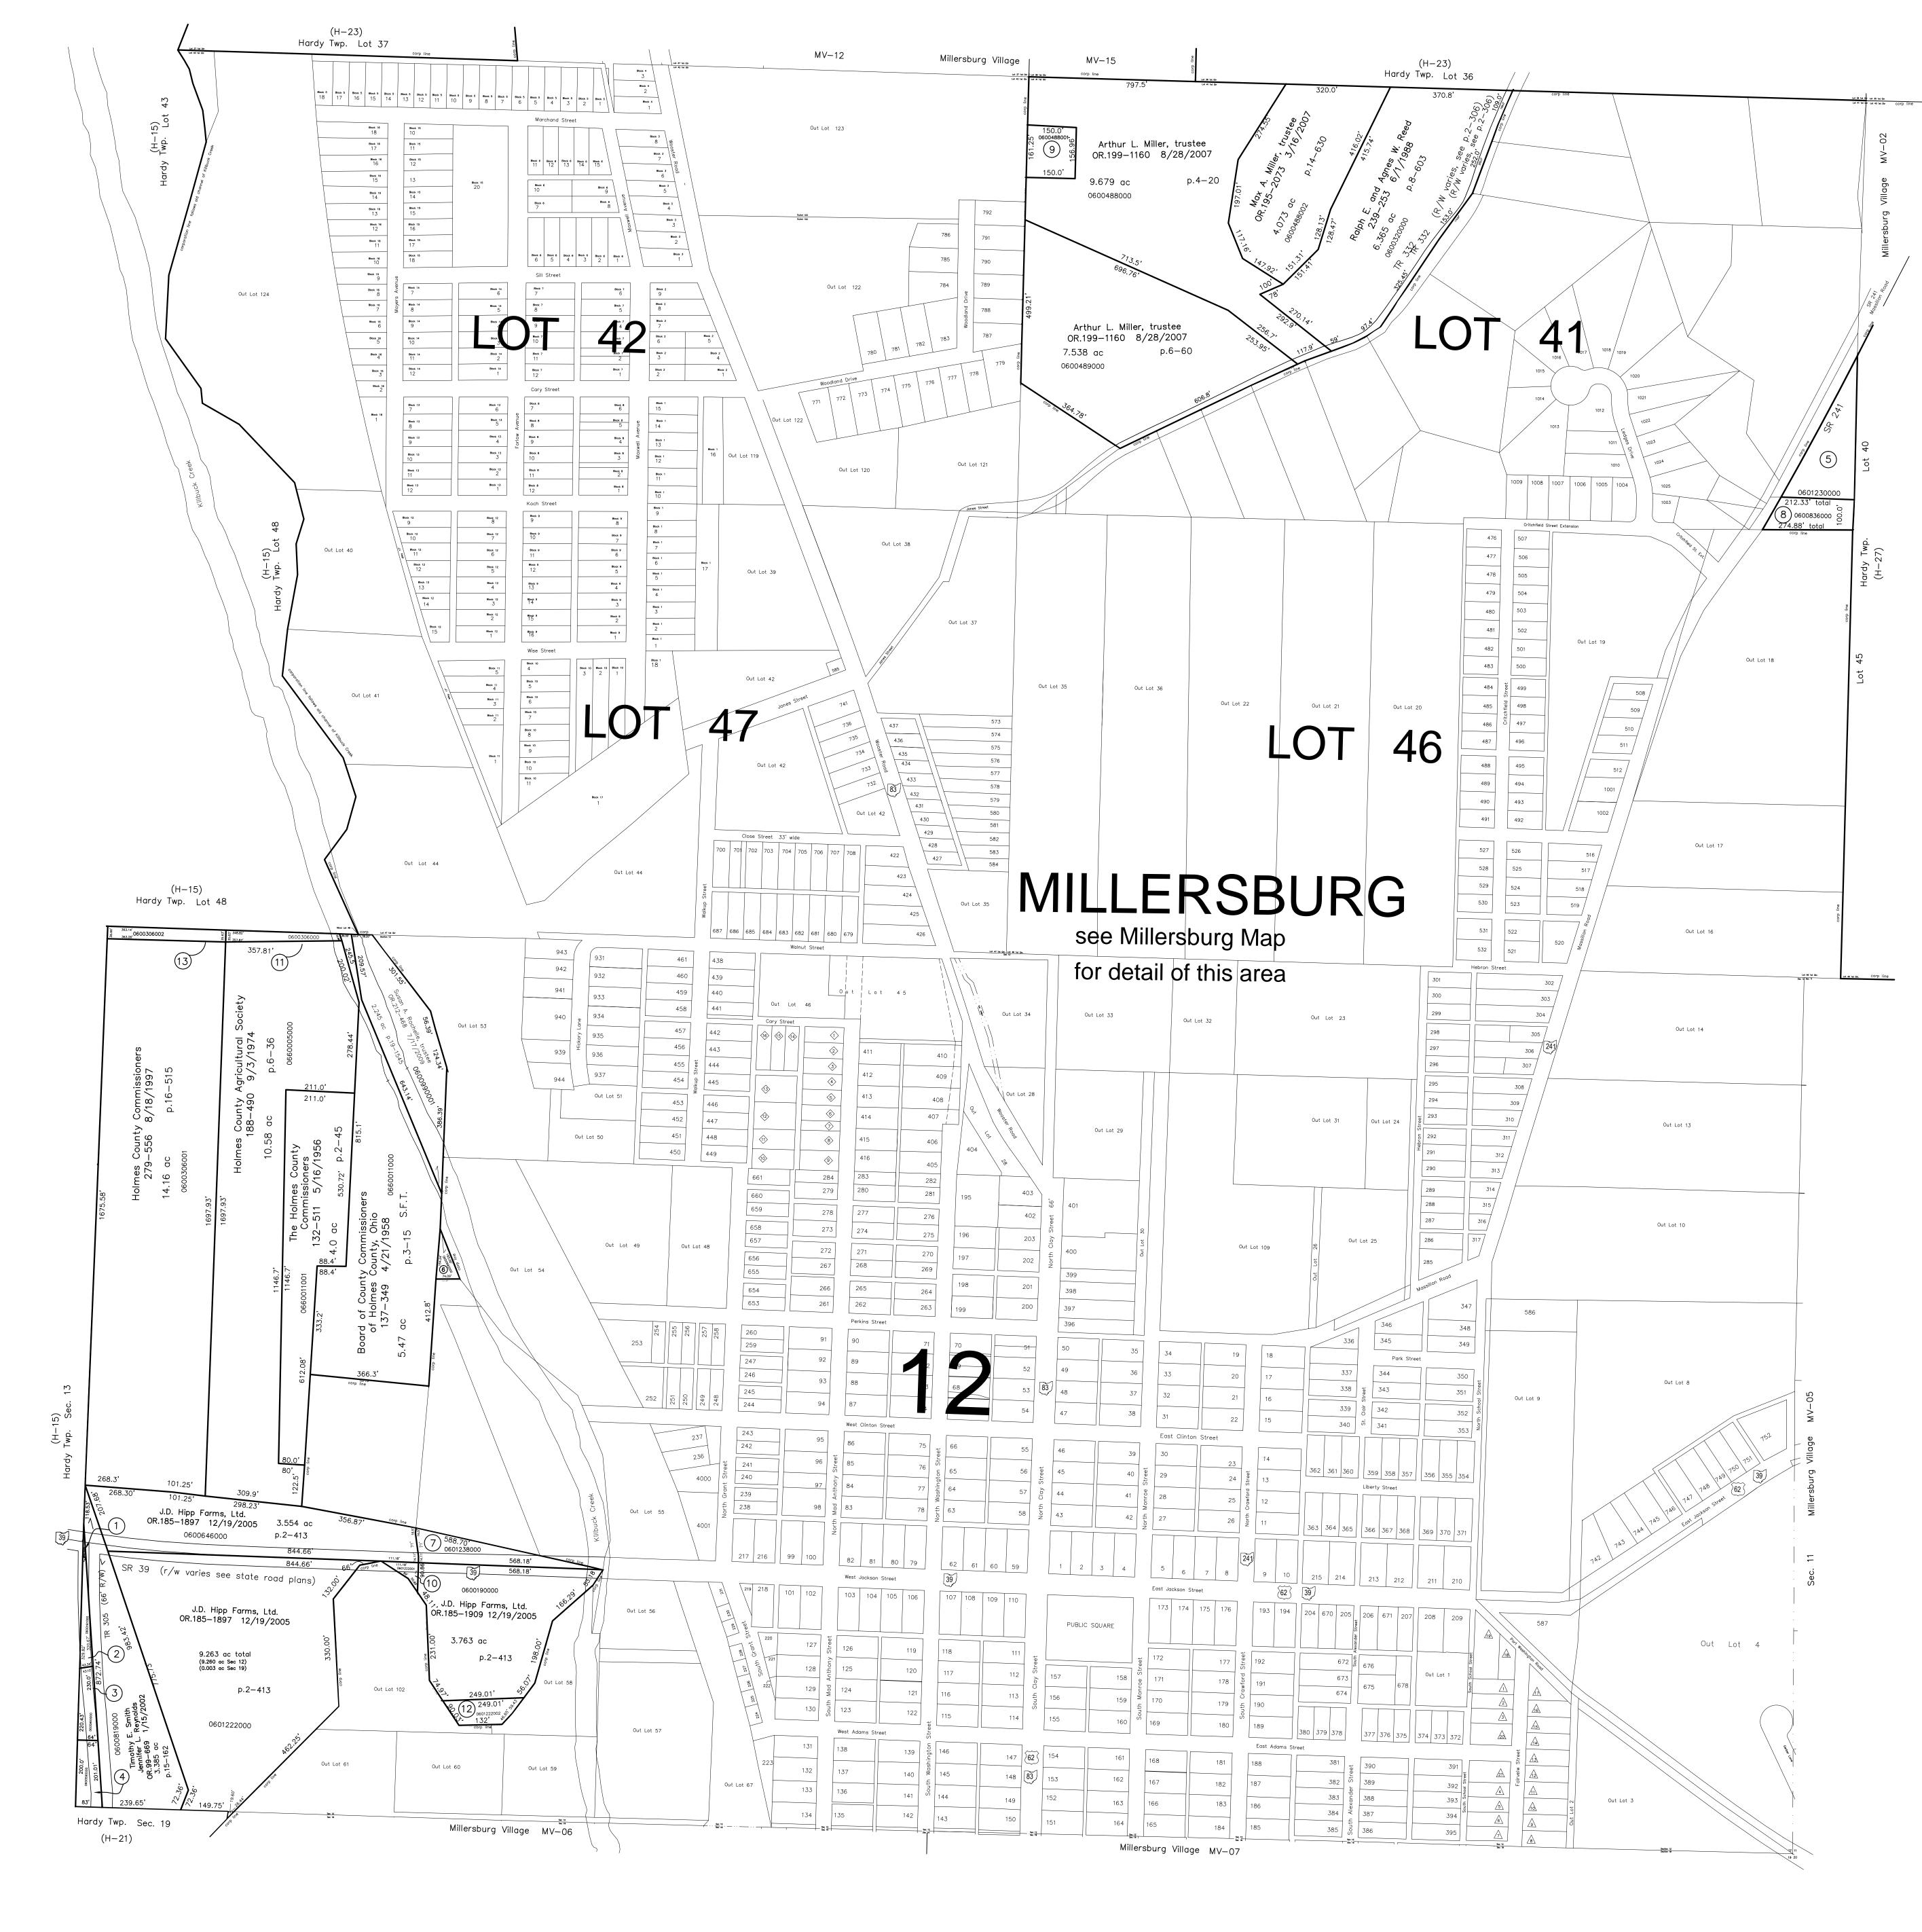

0600990000 6 Susan A. Rochelle, trustee
0R.212-468 7/17/2009
0.131 ac p.19-1545

0601238000 7 J.D. Hipp Farms, Ltd.
0R.185-1909 12/19/2005
0.657 ac p.2-413

0600836000 8 LM ENTERPRISES
267-39 12/28/1994
0.564 ac p.7-761

0600488001 9 Carole J. Norman, trustee
0R.212-409 7/16/2009

0600836000 8 LM ENTERPRISES
267-39 12/28/1994
0.564 ac p.7-761

0600488001 9 Carole J. Norman, trustee
0R.212-409 7/16/2009
0R.212-415 7/16/2009
0.548 ac p.12-744

0601222001 10 J.D. Hipp Farms, Ltd.
0R.185-1897 12/19/2005
0.093 ac p.2-413

0600306000 (11) J.D. Hipp Farms, Ltd.

OR.200-1234 10/17/2007

0.231 ac p.19-1165

0601222002 (12) J.D. Hipp Farms, Ltd.
0R.185-1897 12/19/2005
0.345 ac p.2-413

0600306002 (13) J.D. Hipp Farms, Ltd.
0R.186-1761 2/3/2006
0.301 p.19/620

S.F.T. new survey required for next transfer

NOTE:
THE LOTS AND/OR PARCELS LOCATED WITHIN THE VILLAGE
OF MILLERSBURG ARE PROVIDED AS A REFERENCE GUIDE
ONLY. PLEASE SEE MILLERSBURG MAPS FOR DETAILED
INFORMATION ON THESE PARCELS.

Last Revision: 7/17/2009

T-9, R-7, Section 12 Lot 41, 1st Qtr HARDY TWP. HOLMES COUNTY, OHIO

H-22