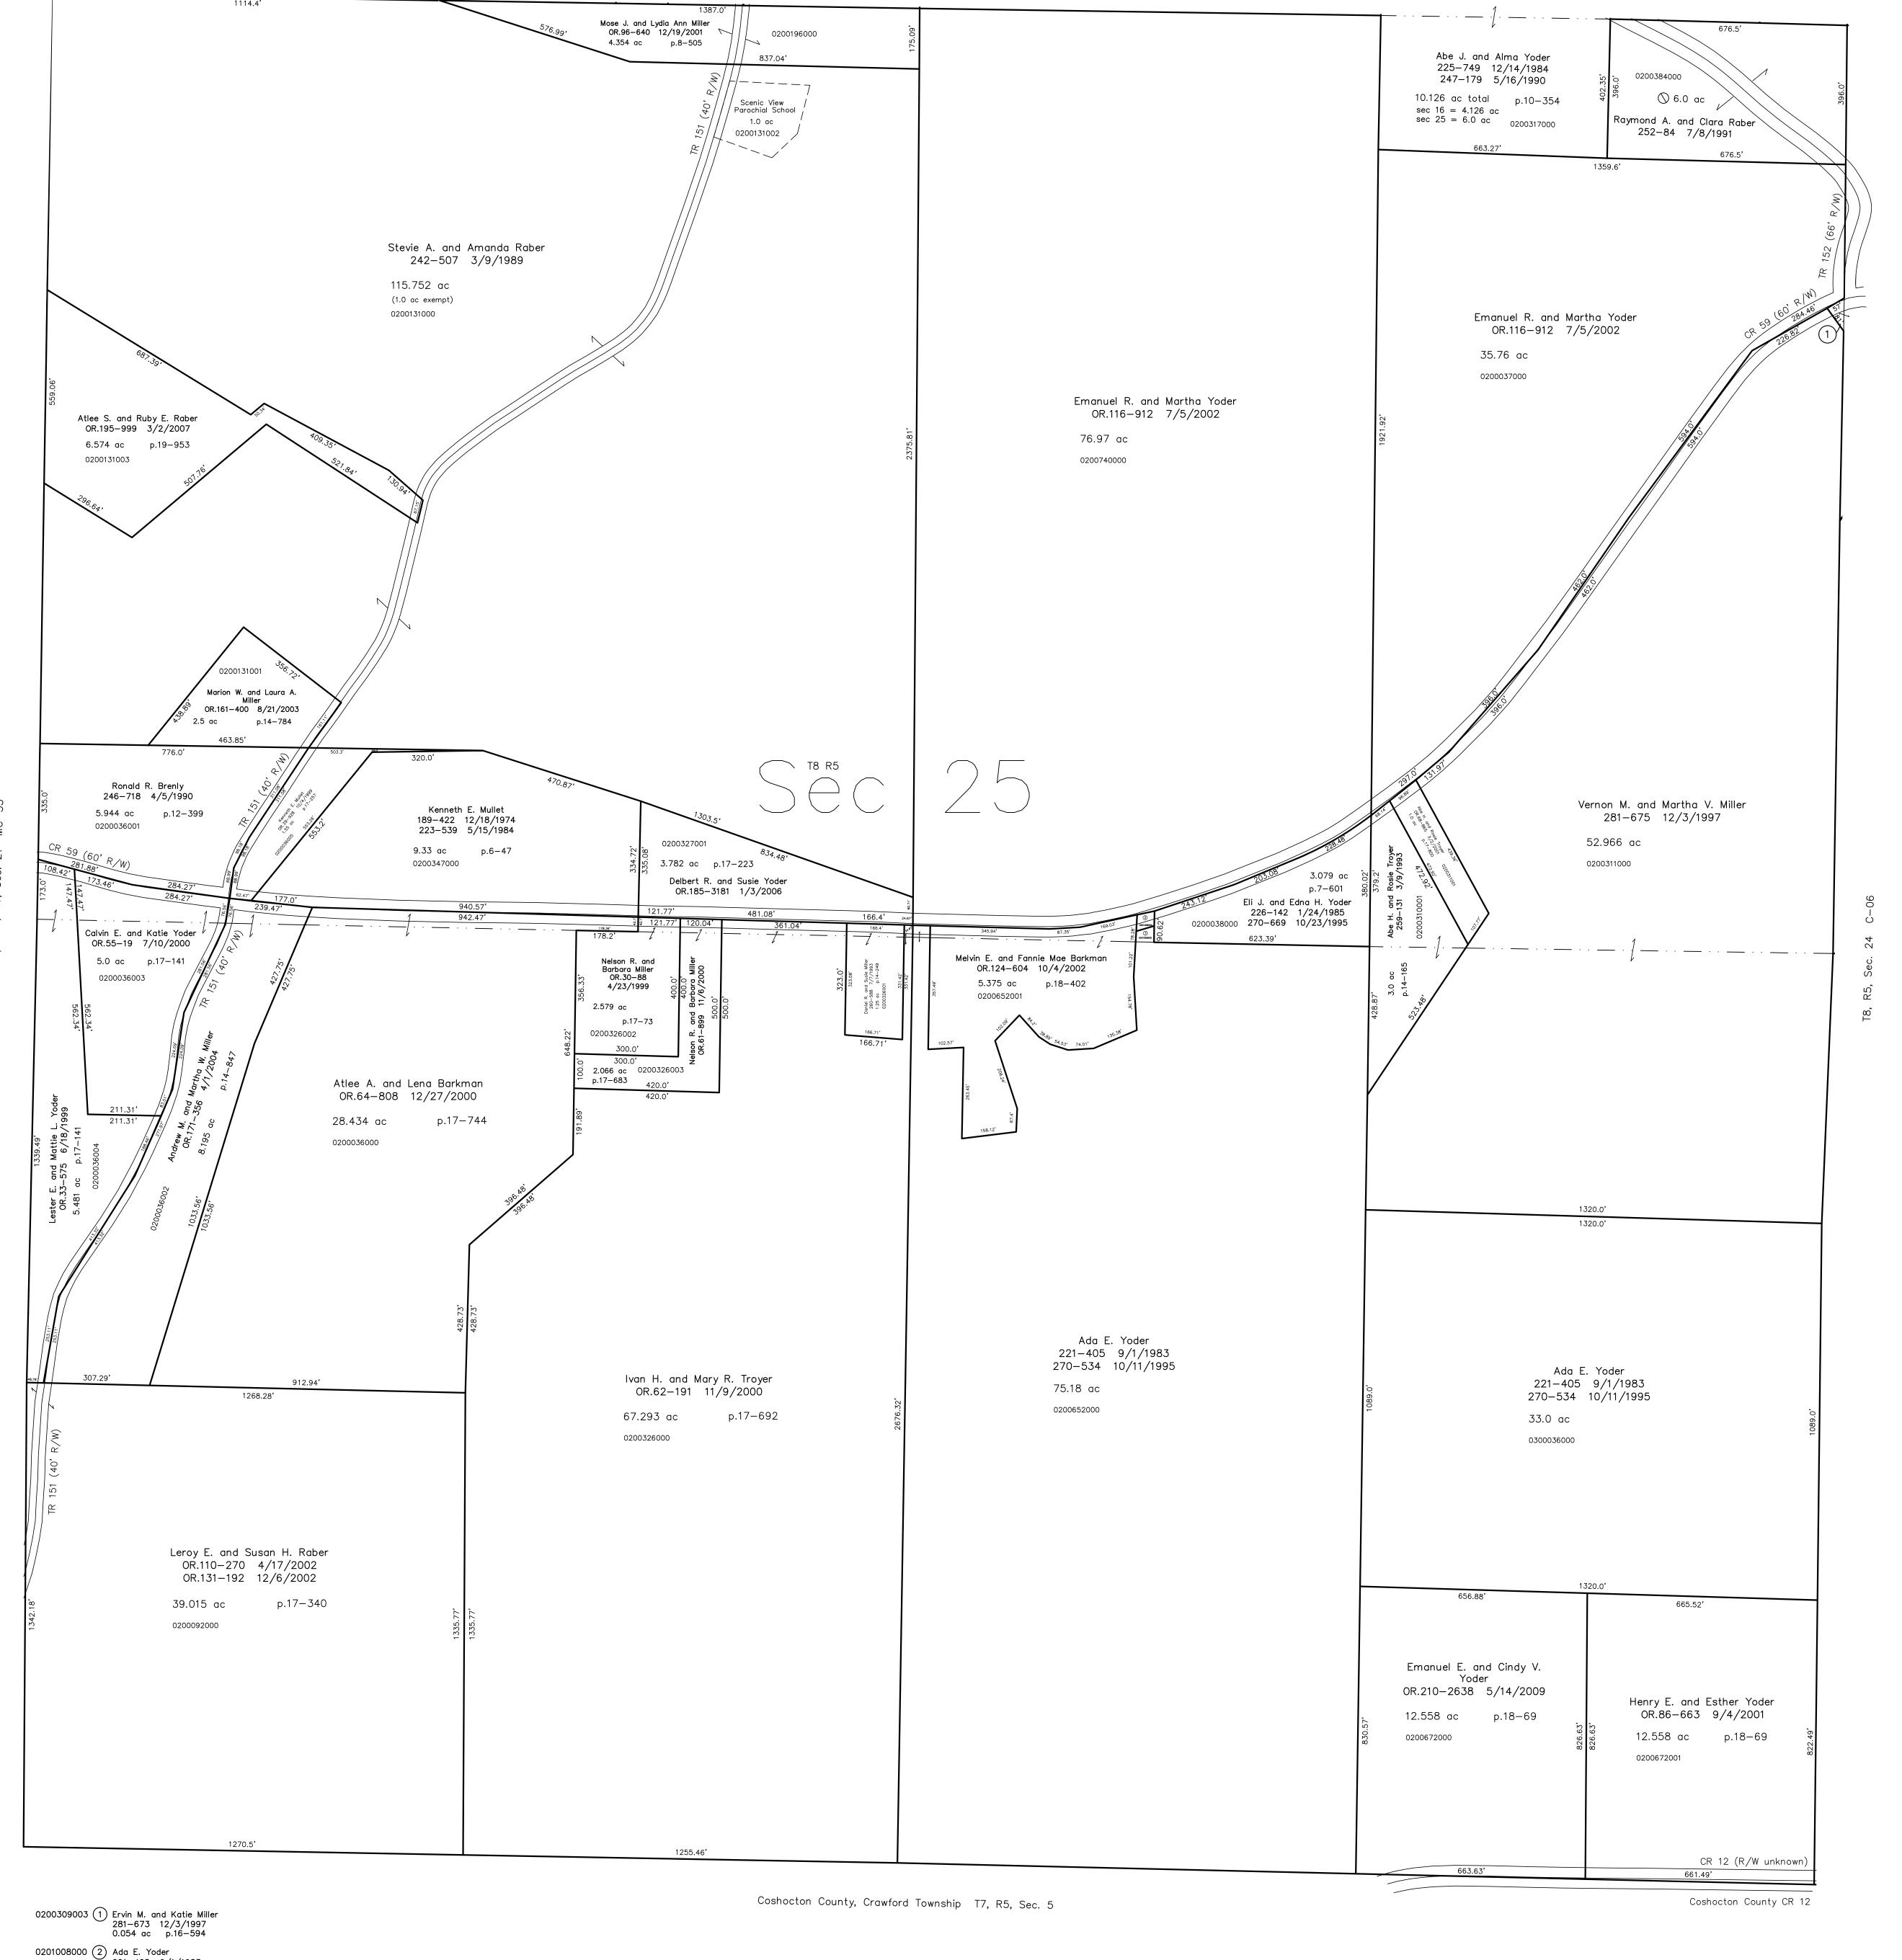

0201008000 ② Ada E. Yoder 221-405 9/1/1983 270-534 11/10/1995 unknown ac 0201009000 (3) Ada E. Yoder 221-405 9/1/1983 270-534 11/10/1995 0.029 ac

1" = 200'LET IT BE KNOWN, THIS MAP HAS BEEN PREPARED AS A REFERENCE GUIDE TO PROPERTY OWNERSHIP. WE BELIEVE THIS INFORMATION TO BE CORRECT AND CURRENT, HOWEVER IT IS NOT INTENDED FOR ANY LEGAL USE, WHETHER IT BE IN SALES, TRANSFERS, TRADES, LEASES OF ANY TYPE, ETC., AND DO NOT ACCEPT RESPONSIBILITY FOR

ERRORS OF ANY NATURE OR OMISSIONS CONTAINED HEREIN.

new survey required for next transfer

Last Revision: 5/14/2009

T-8, R-5, Sec.25 Clark Twp.
Holmes County, Ohio