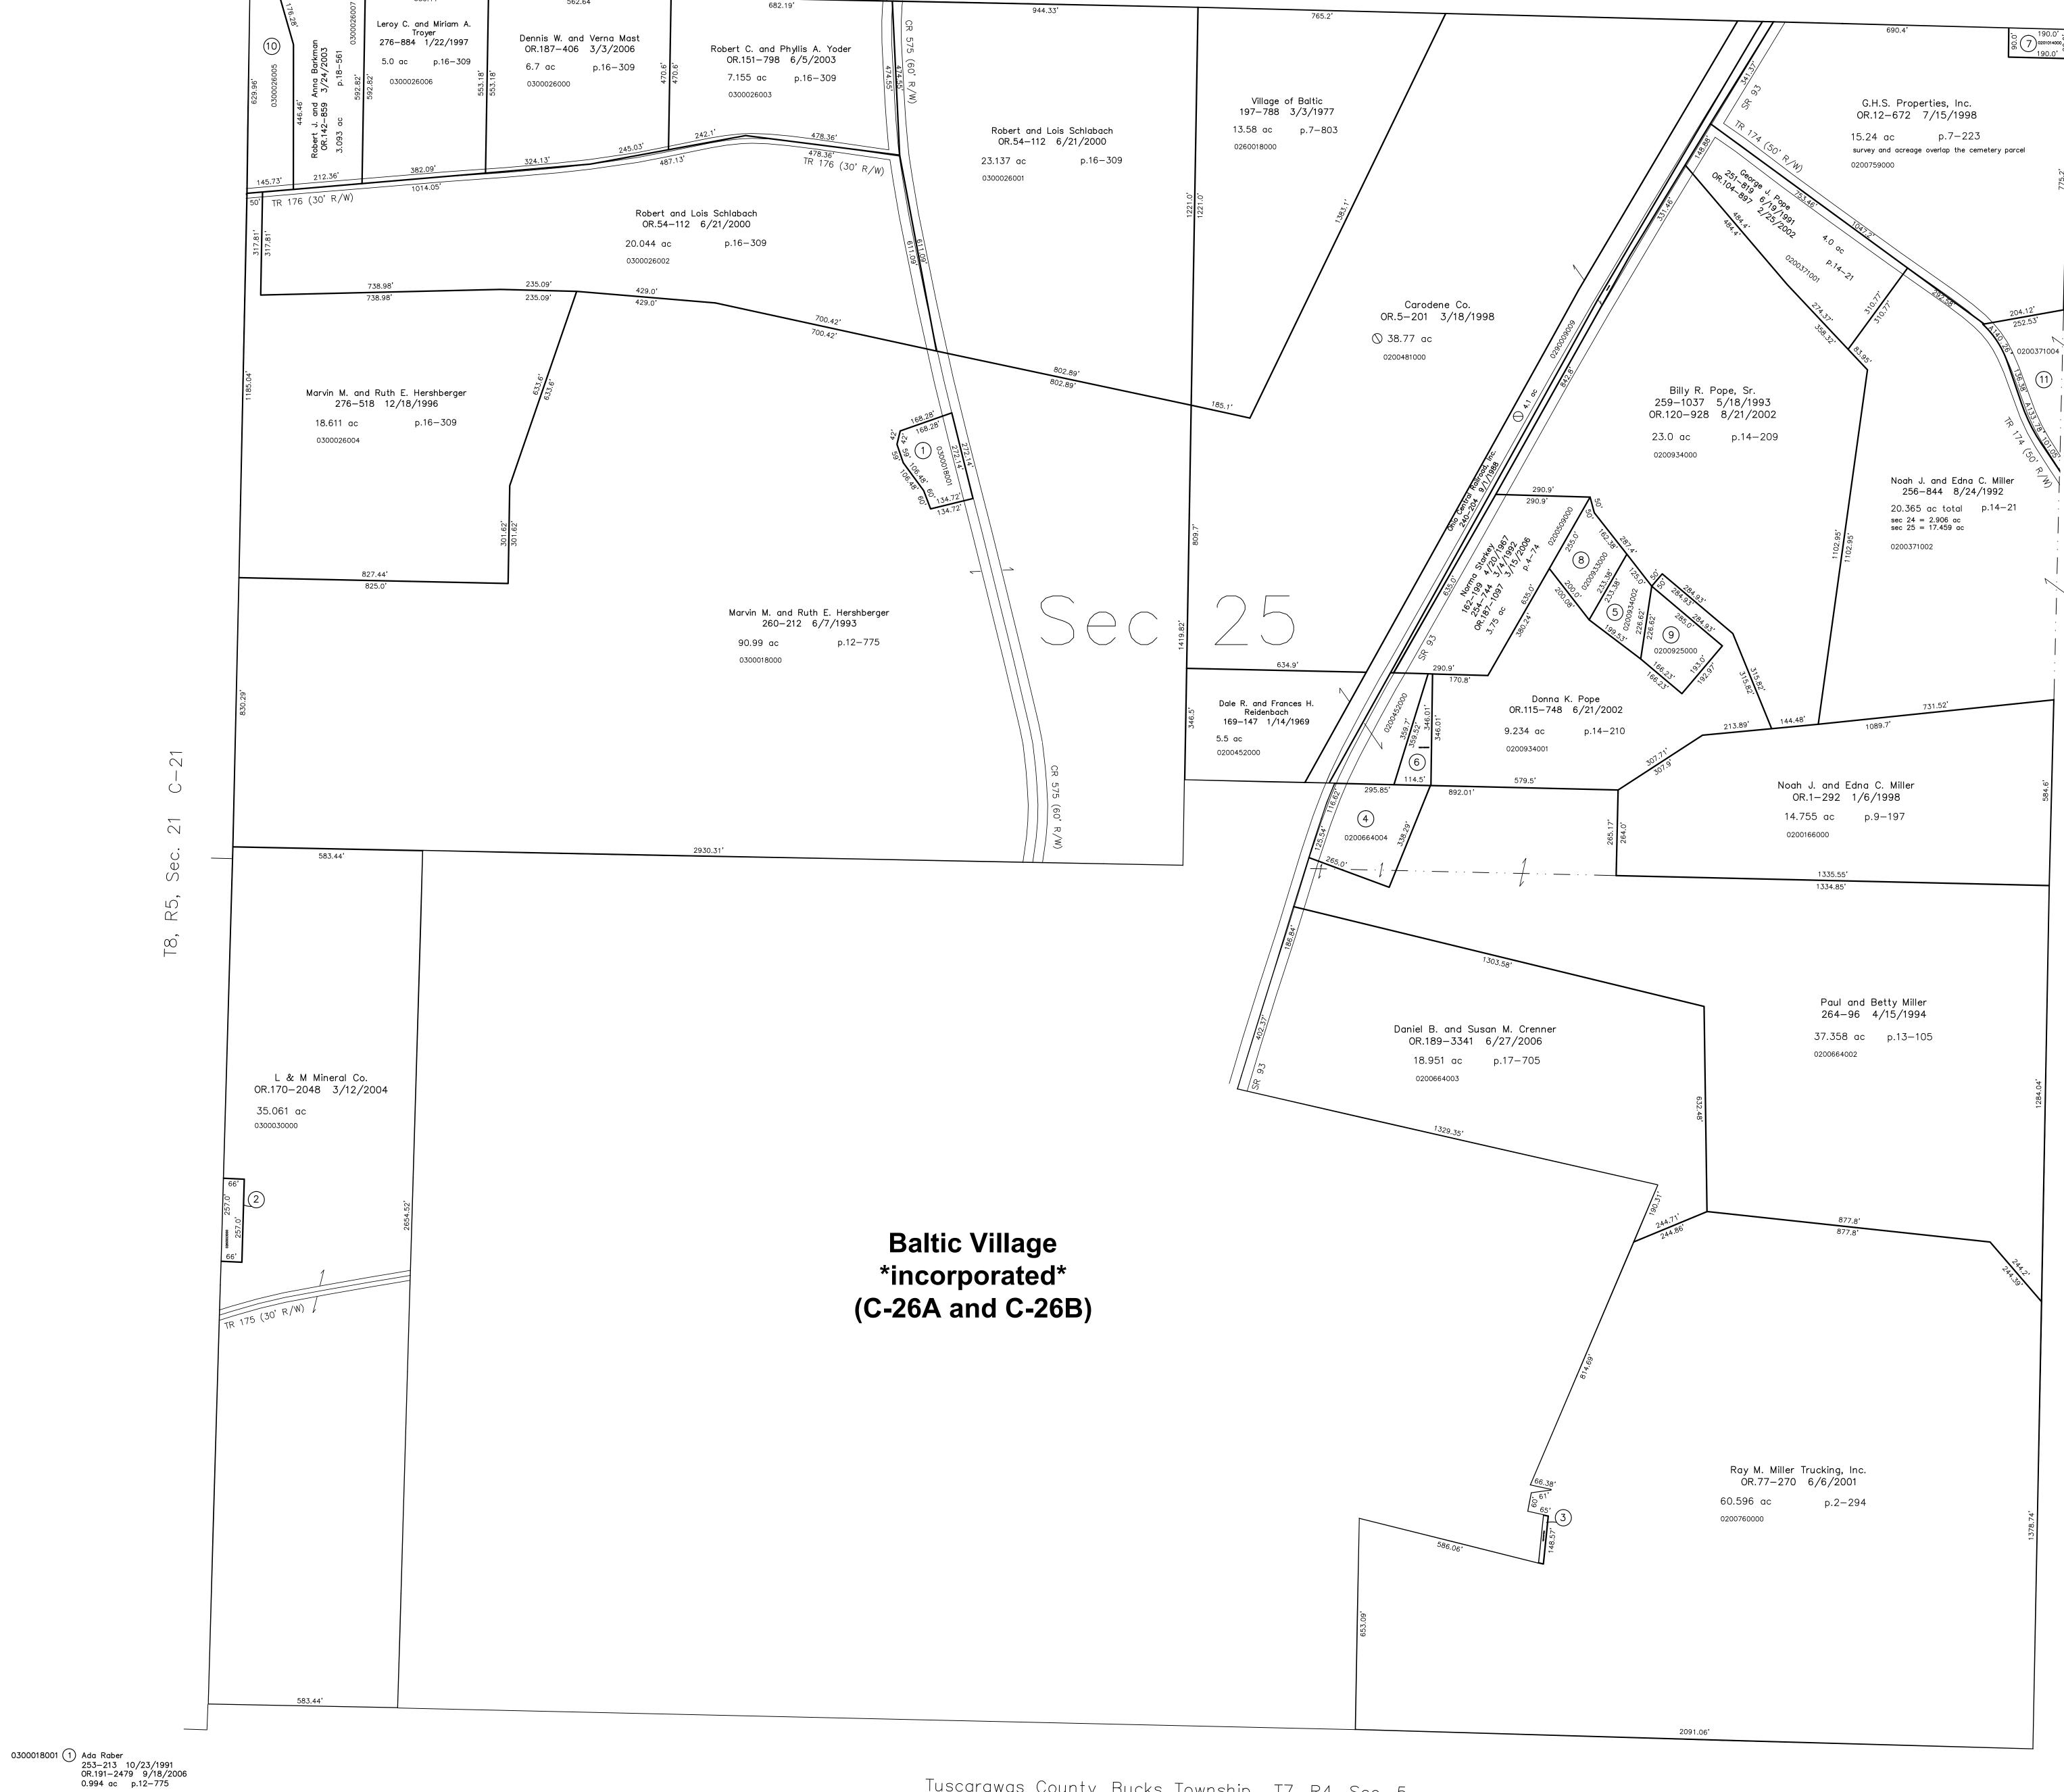

Tuscarawas County, Bucks Township T7, R4, Sec. 5

0201007000 ③ Ray M. Miller Trucking, Inc. 0R.77-274 6/6/2001 0.054 ac p.2-294 0200664004 (4) Mark E. and Kimberly D. Neal 0R.133—184 12/23/2002 1.822 ac p.18—485 0200934002 (5) Michael A. and Tracy L. Pope OR.174-2086 8/19/2004 0.766 ac p.19-159 0201000000 6 Dale R. and Frances H. Reidenbach 278-633 6/13/1997 0.51 ac p.14-210 0201014000 7 Trustees of Clark Township 99-214 3/7/1930 0.392 ac 0200933000 (8) Michael A. and Tracy L. Pope OR.26-348 2/18/1999 1.0 ac p.10-296 0200925000 9 Donna K. Pope 224-593 8/15/1984 OR.115-748 6/21/2002 1.0 ac p.10-296 0300026005 (10) Jacob E. and Susie Barkman 276-762 1/9/1997 1.907 ac p.16-309

0200371004 (11) Paul L. Hershberger 0R.190-867 7/10/2006 1.403 ac p.16-608

0260003000 (2) The Baltic Church of the Brethren 234-486 3/16/1987 0.389 ac

LET IT BE KNOWN, THIS MAP HAS BEEN PREPARED AS A REFERENCE GUIDE TO PROPERTY OWNERSHIP. WE BELIEVE THIS INFORMATION TO BE CORRECT AND CURRENT, HOWEVER IT IS NOT INTENDED FOR ANY LEGAL USE, WHETHER IT BE IN SALES, TRANSFERS, TRADES, LEASES OF ANY TYPE, ETC., AND DO NOT ACCEPT RESPONSIBILITY FOR ERRORS OF ANY NATURE OR OMISSIONS CONTAINED HEREIN.

T-8, R-4, Sec.25 Clark Twp. **Holmes County, Ohio** 

Last Revision: 9/18/2006

**C-26** 

new survey required for next transfer