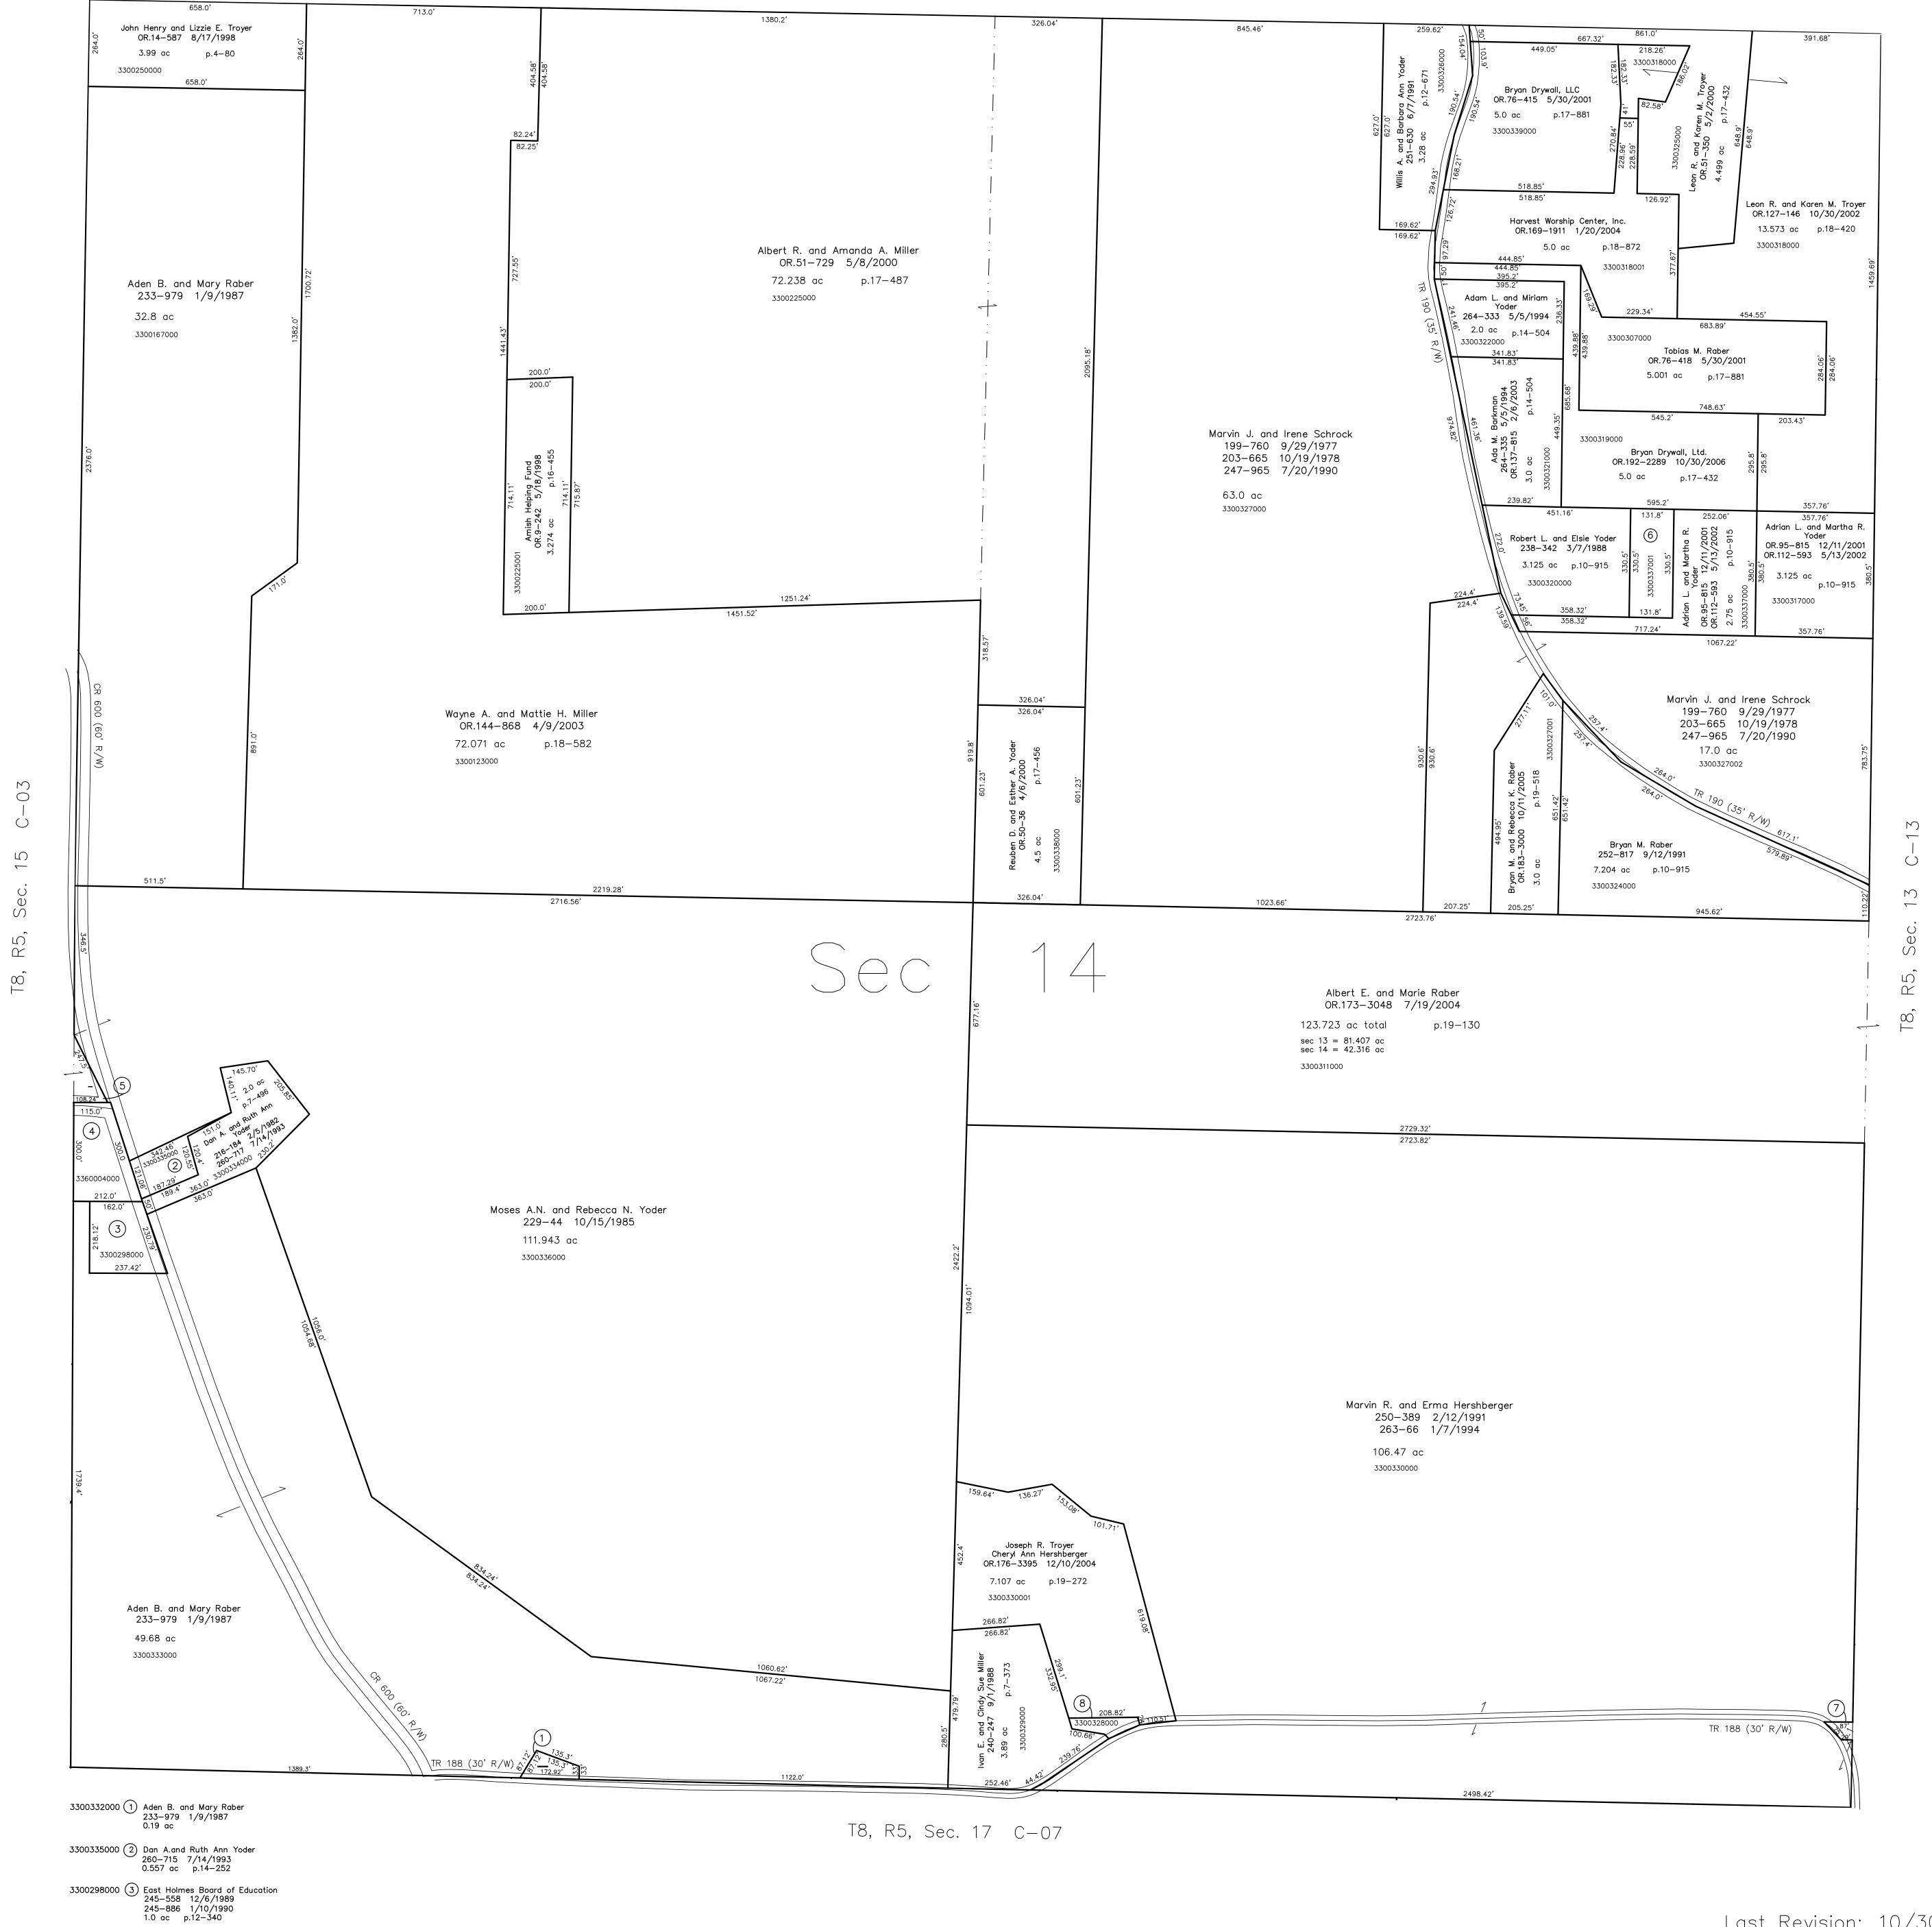

3360004000 4 The Clark Local Board of Education (Flat Ridge School)
130-256 11/22/1954

3300162004 (5) Melvin E. and Barbara M. Miller OR.190-3227 8/9/2006 0.276 ac p.2-431

3300337001 6 Robert L. and Elsie Yoder 0R.95-812 12/11/2001 1.0 ac p.18-146

3300330002 (7) Jay Bryan Hershberger 0R.176-3393 12/10/2004 0.075 ac p.19-271

3300328000 (8) Ivan E. and Cindy S. Miller 270-421 9/29/1995 0.208 ac p.14-931 0' 200' 400' 600'

1" = 200'

LET IT BE KNOWN, THIS MAP HAS BEEN PREPARED AS A REFERENCE GUIDE TO PROPERTY OWNERSHIP. WE BELIEVE THIS INFORMATION TO BE CORRECT AND CURRENT, HOWEVER IT IS NOT INTENDED FOR ANY LEGAL USE, WHETHER IT BE IN SALES, TRANSFERS, TRADES, LEASES OF ANY TYPE, ETC., AND DO NOT ACCEPT RESPONSIBILITY FOR ERRORS OF ANY NATURE OR OMISSIONS CONTAINED HEREIN.

new survey required for next transfer

Last Revision: 10/30/2006

T-8, R-5, Sec.14 Clark Twp. Holmes County, Ohio

**C-08**