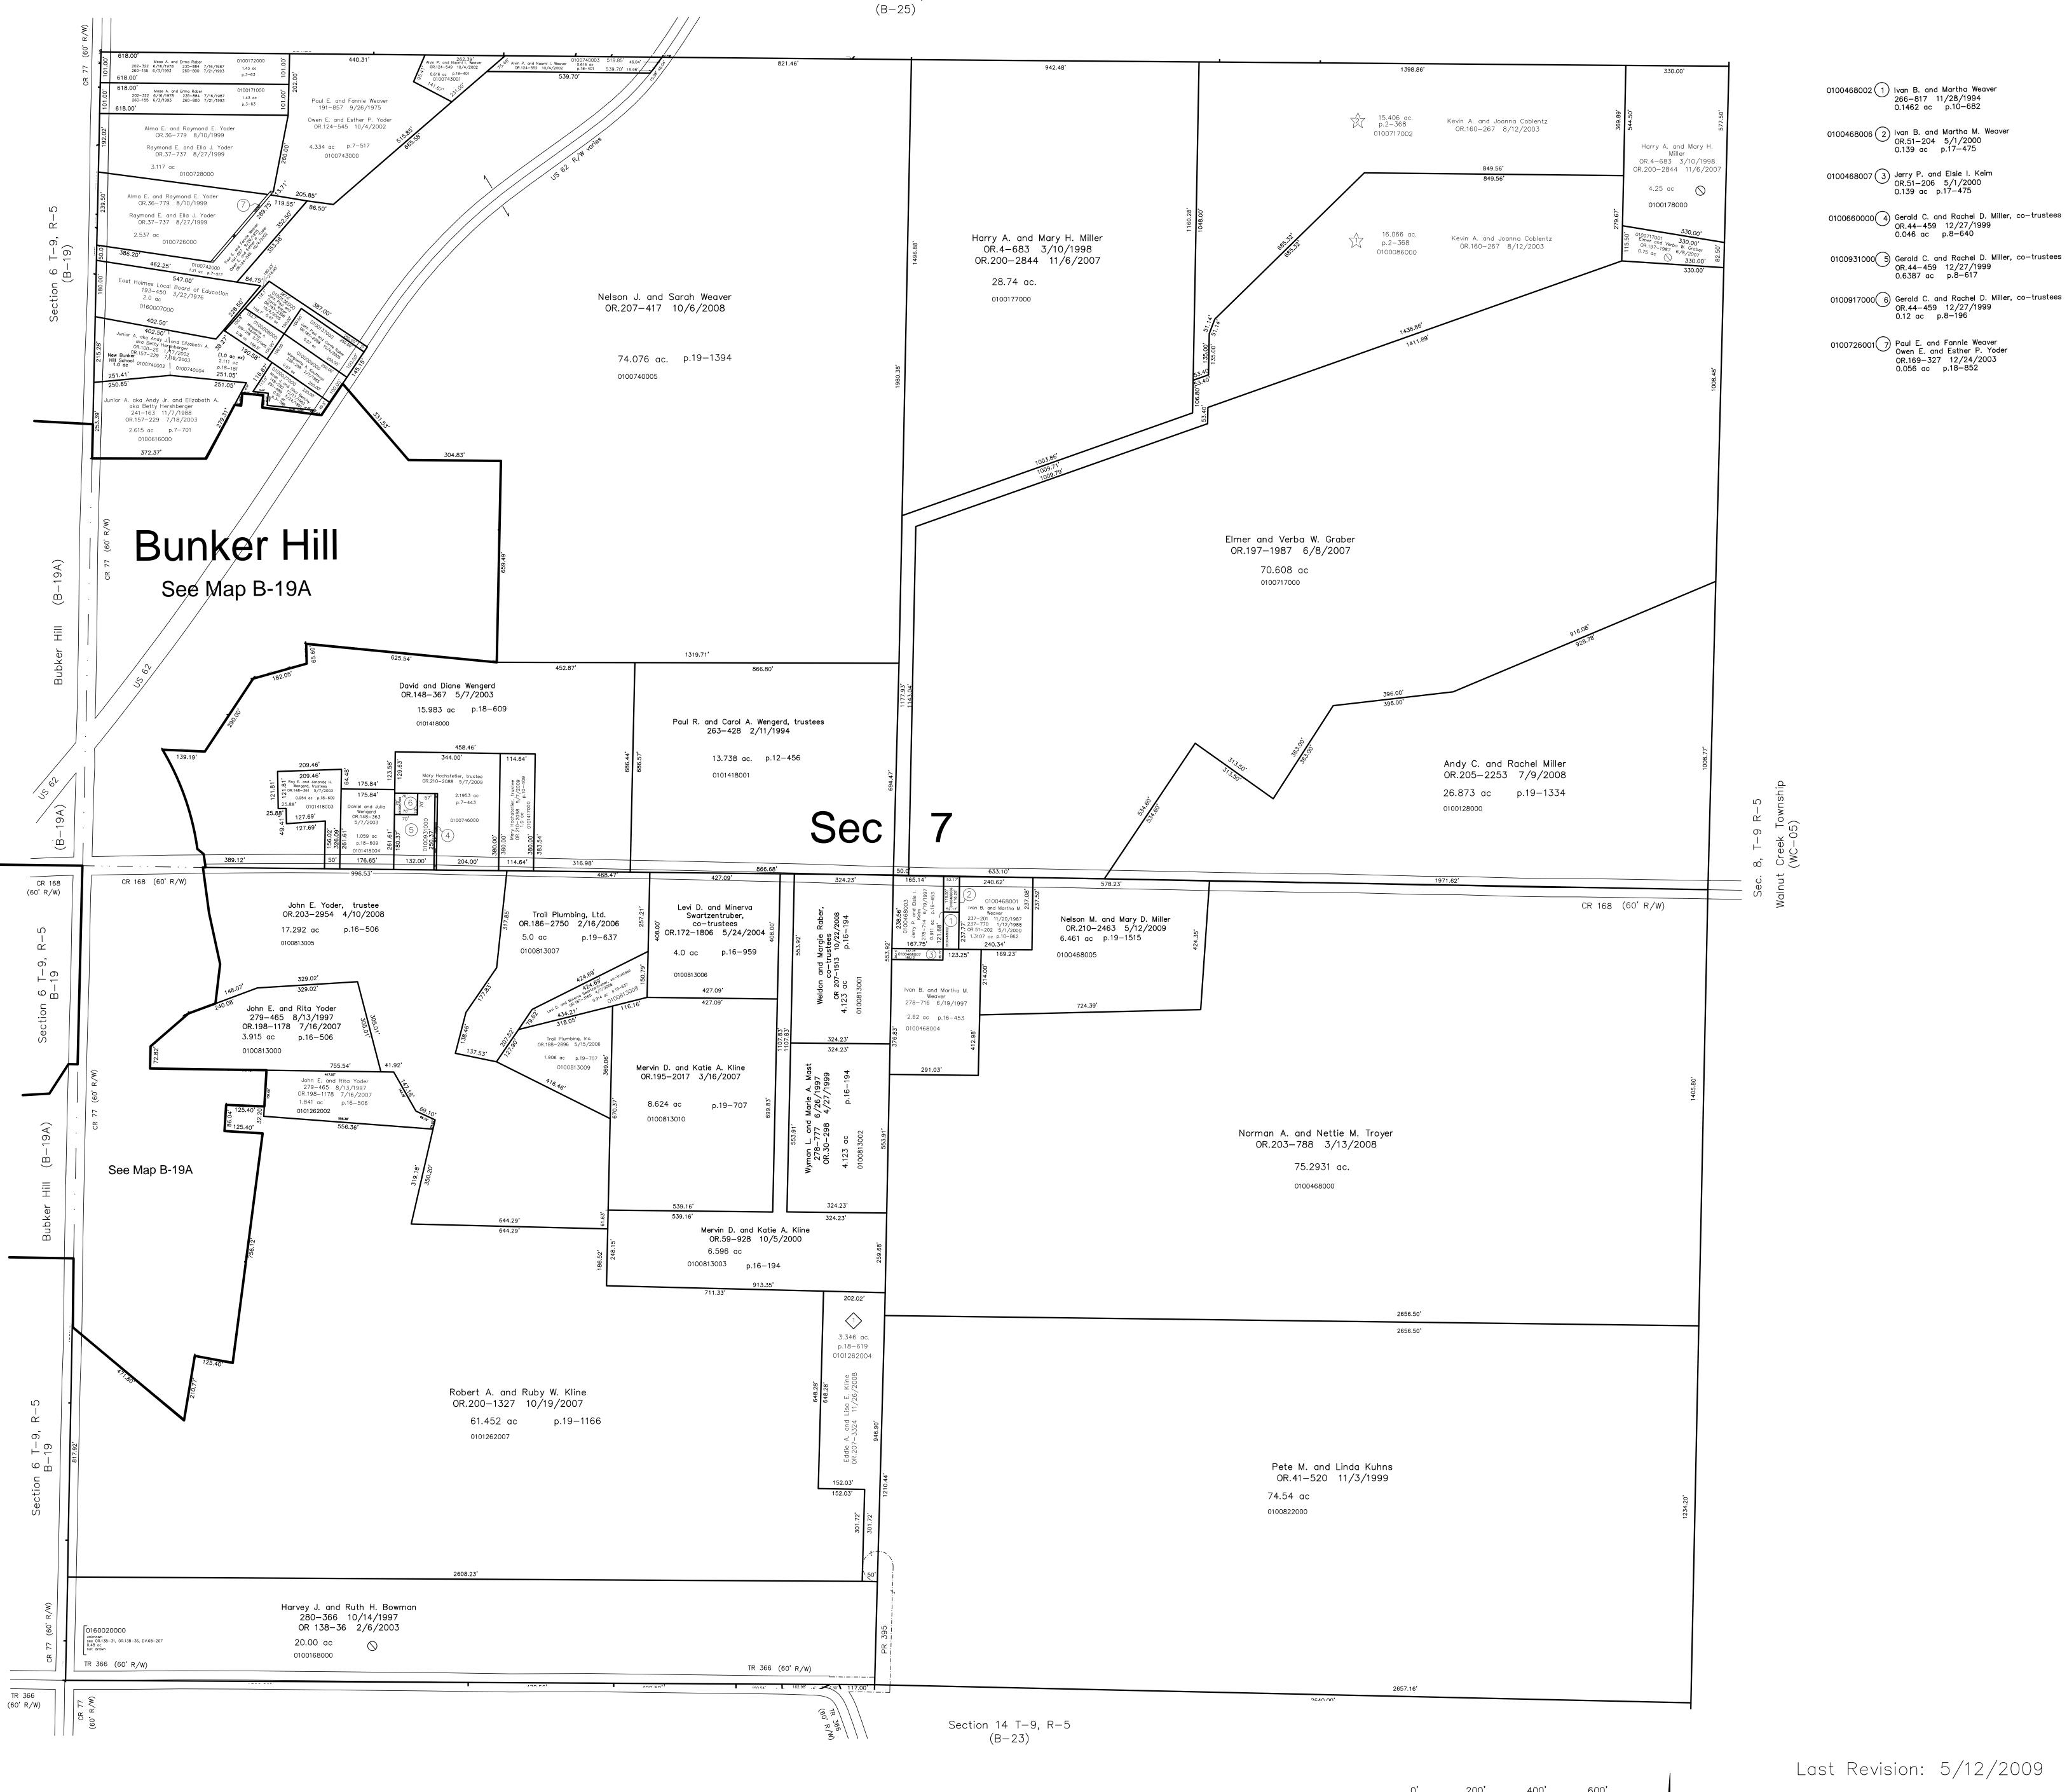

Beachy Hollow Subdivision
Plat 18-619 Platted 5/15/2003

KC Subdivision
Plat 2-368 Platted 8/8/2003

Section 4 T-9, R-5

Last Revision: 5/12/2009

T- 9, R- 5, Sec. 7 Berlin Twp. **Holmes County, Ohio** 

1" = 200'

LET IT BE KNOWN, THIS MAP HAS BEEN PREPARED AS A REFERENCE GUIDE TO PROPERTY OWNERSHIP. WE BELIEVE THIS INFORMATION TO

BE CORRECT AND CURRENT, HOWEVER IT IS NOT INTENDED FOR ANY LEGAL USE, WHETHER IT BE IN SALES, TRANSFERS, TRADES, LEASES

OF ANY TYPE, ETC., AND DO NOT ACCEPT RESPONSIBILITY FOR ERRORS OF ANY NATURE OR OMISSIONS CONTAINED HEREIN.

S.F.T. new survey required for next transfer

**B-24**