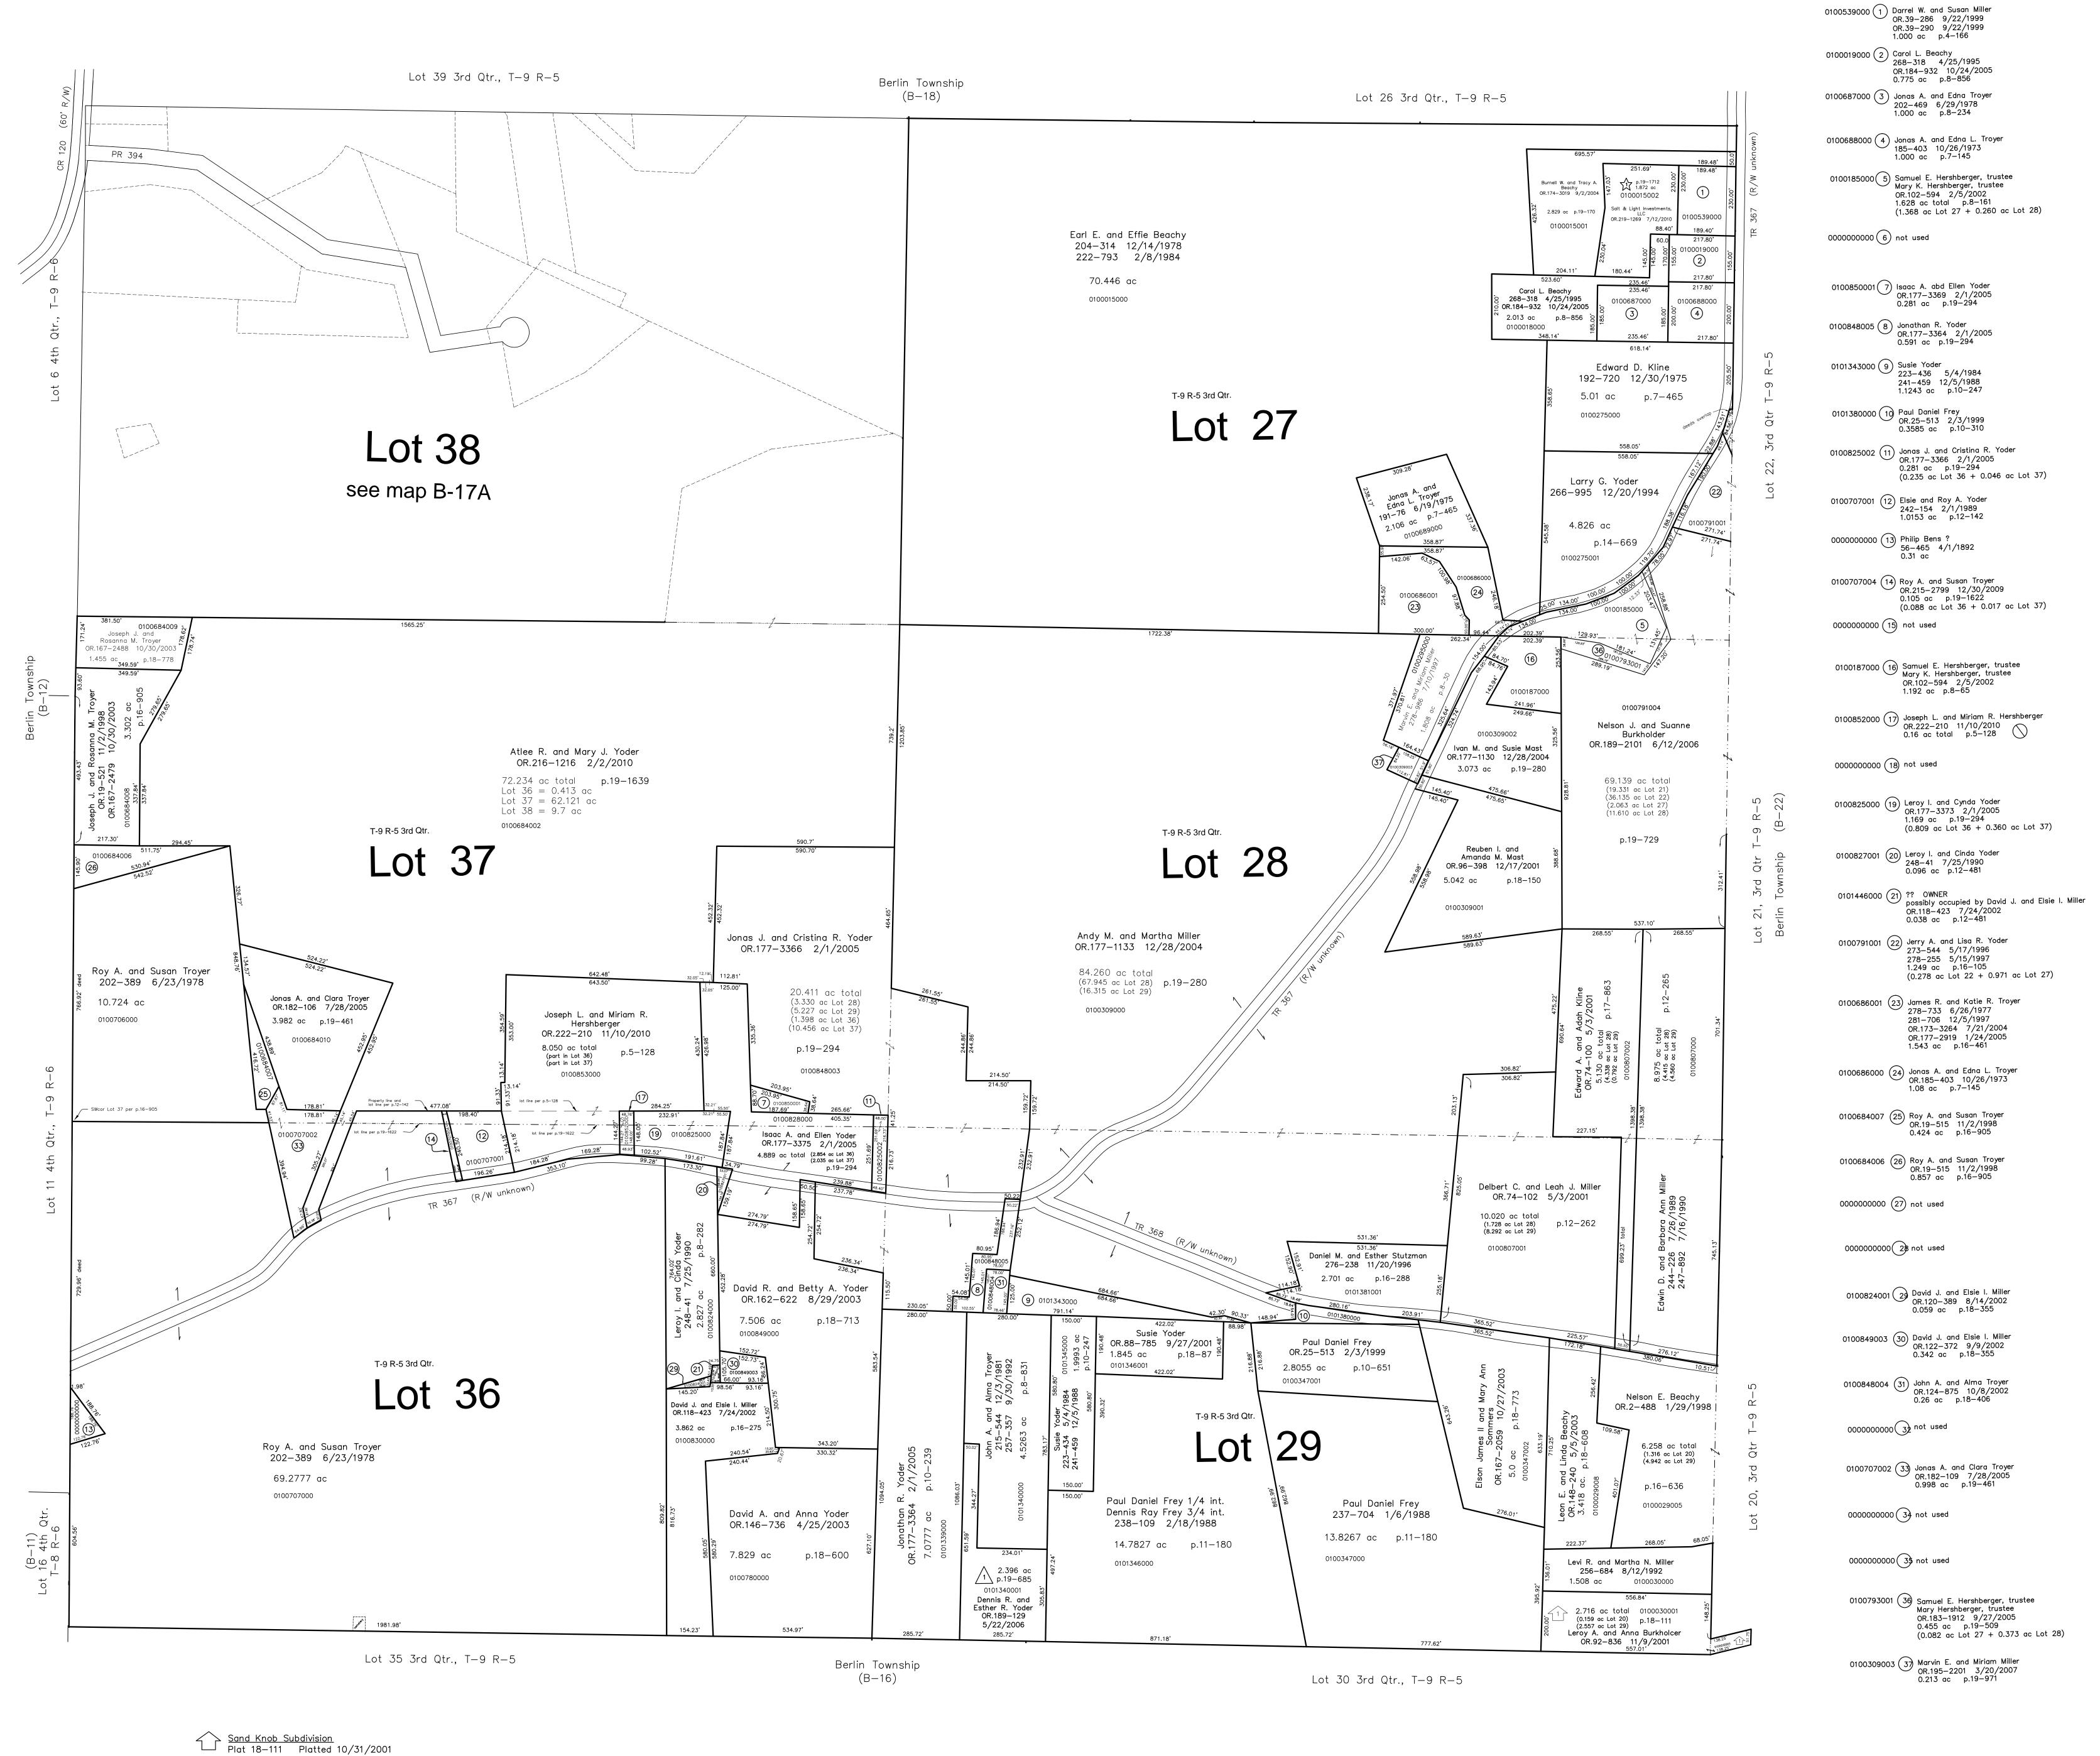

Stony Hill Subdivision
Plat 19-685 Platted 4/26/2006

Hawks-Way Subdivision
Plat 19-1712 Platted 6/23/2010

Last Revision: 11/10/2010

T-9, R-5, 3rd Qtr.
Lots 27, 28, 29, 36, 37
Berlin Twp.
Holmes County, Ohio