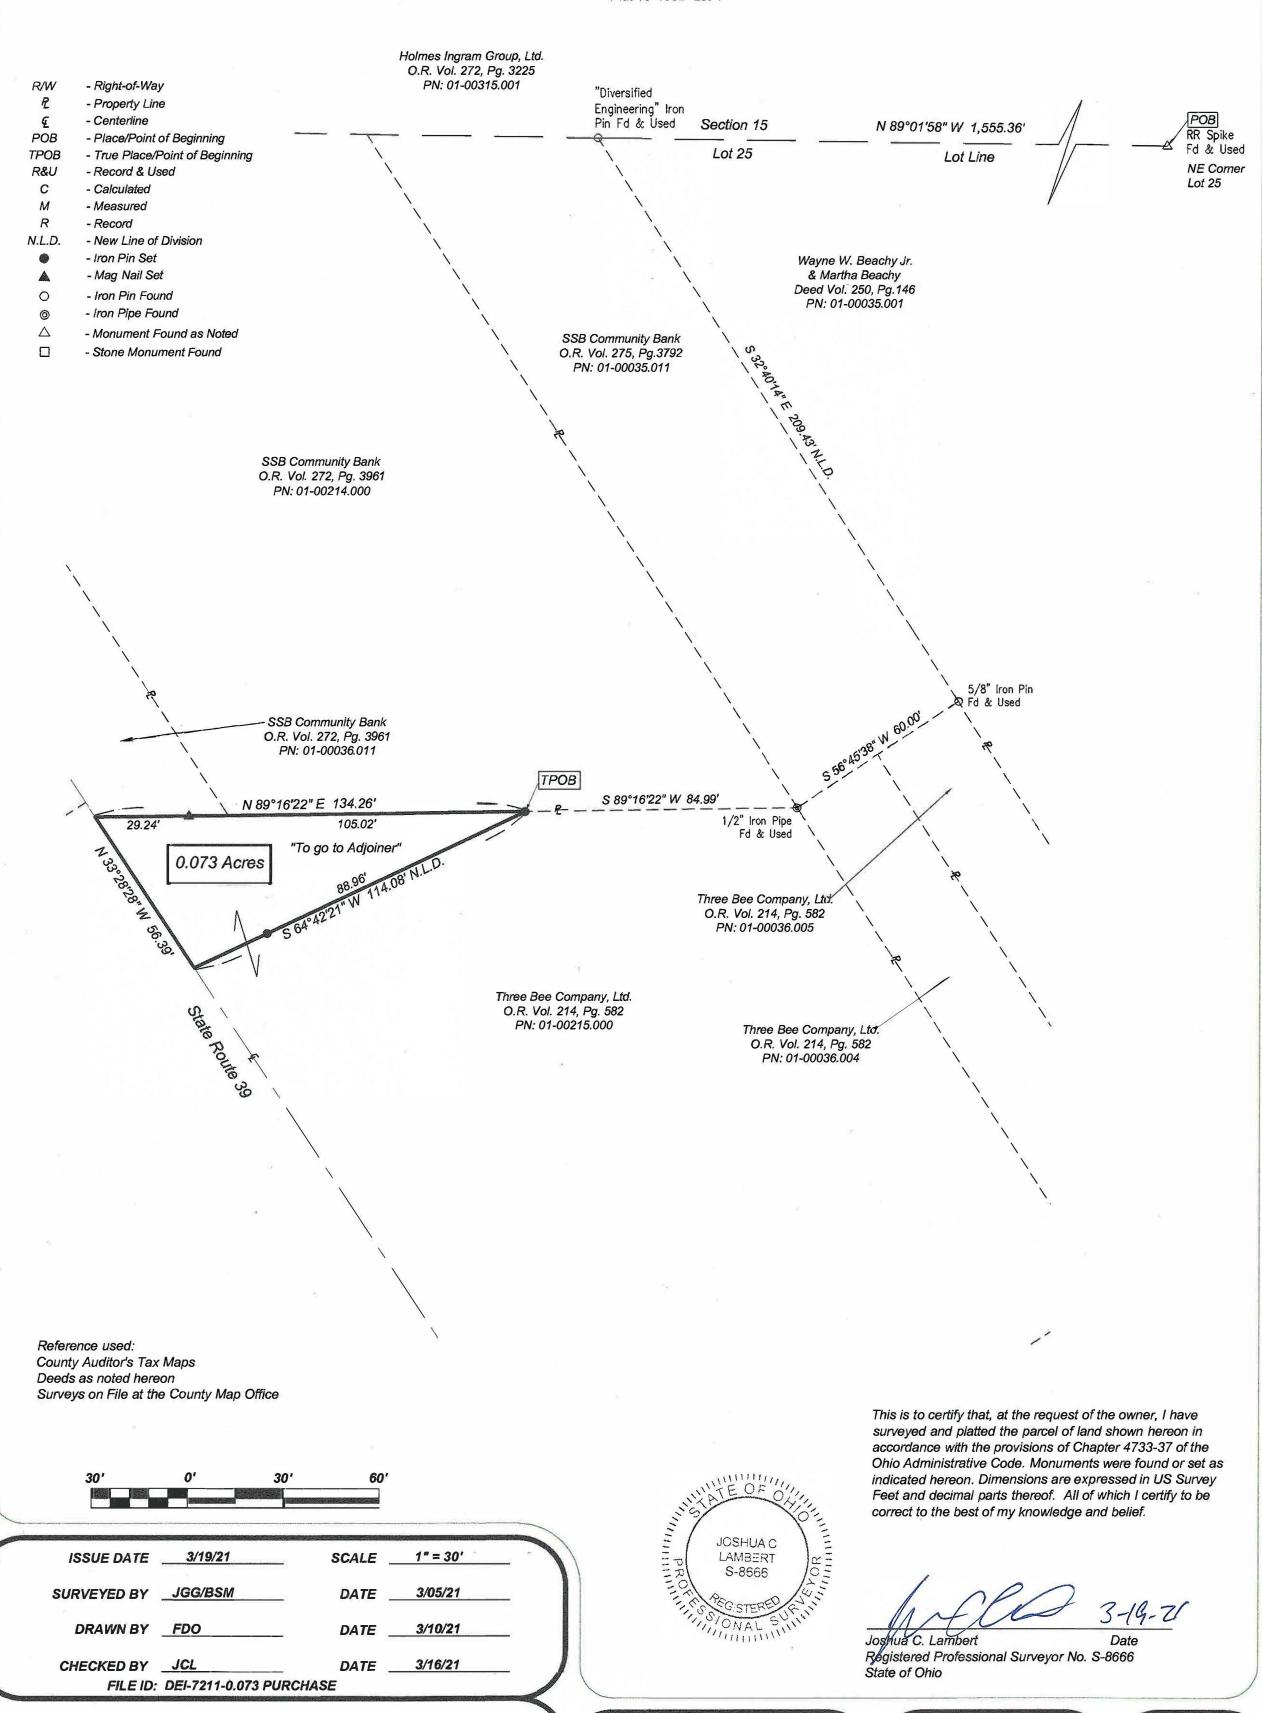

The Basis of Bearing is Ohio State Plane Coordinates, North Zone, NAD 1983.

Iron pins set are 30" x 3/4" steel rod with plastic cap stamped "DIVERSIFIED ENGINEERING".

Situated in the Township of Berlin, County of Holmes and State of Ohio, being part of Lot 25 in the Third Quarter in Township 9, Range 5 of the United States Military District.

> Ingram Subdivison Replat No. 1 Plat 19-4082 Lot 4

Diversified

**NEW PHILADELPHIA, OH 44663** 

Engineering inc.

CONSULTING ENGINEERS & SURVEYORS

Phone: (330) 364-1631

e-mail: del@div-eng.com Web: www.div-eng.com

SSB Community Bank

4599 State Route 39

Millersburg, Ohio 44654

SHEET NO: