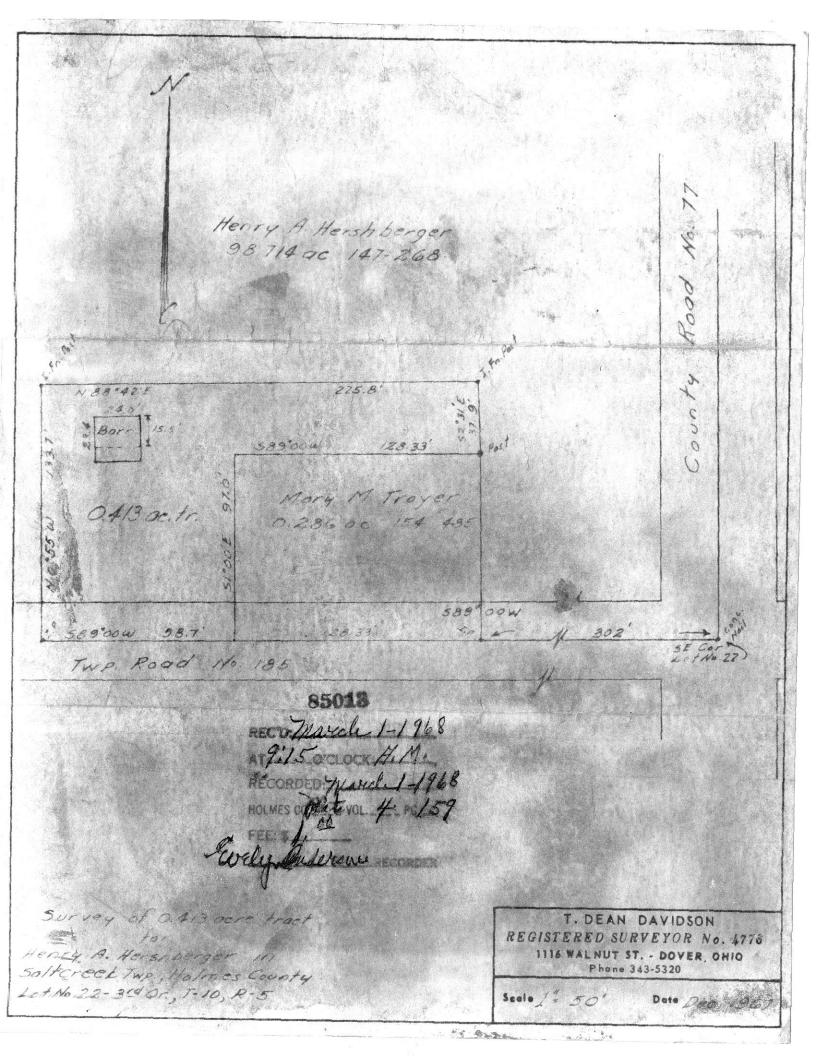

ENGINEER & SURVEYOR

HARDY TOWNSHIP--HOLMES COUNTY
PART OF THE NORTHWEST PART OF

LOT #1, 2ND QUARTER TWP. T-9, R-7 COUNTY AUDITOR: There are no buildings nor improvements on this 4.03 acre parcel S 85°36 E NORTH LINE LOT NW Corng 400. LOT 1, 2m Qtr. Twp. T-9, R-7 IP Found I certify that this IP REset from plat was made from a 4.03 Ac. previous survey field survey notes as made October 24, 1967 O IP Set this to divide land of survey Raymond Bird, etal. lands to the east of this parcel Signed: Wall Willard Landis Registered Professional State of Ohio VO EASEMENT RESERVED. 2 N82010.M Scale: 1"-100 ft 4.0A. LUALINA RECORDER N 82° 00'W 485.3 Iron pipe reset according to previous some Spike S Side 12" oak West on line 34 ft E STATE ROUTE 39 Spike S Side 18" Oak NEE 8.4 ft 12" Oak NEE 18.5 ft