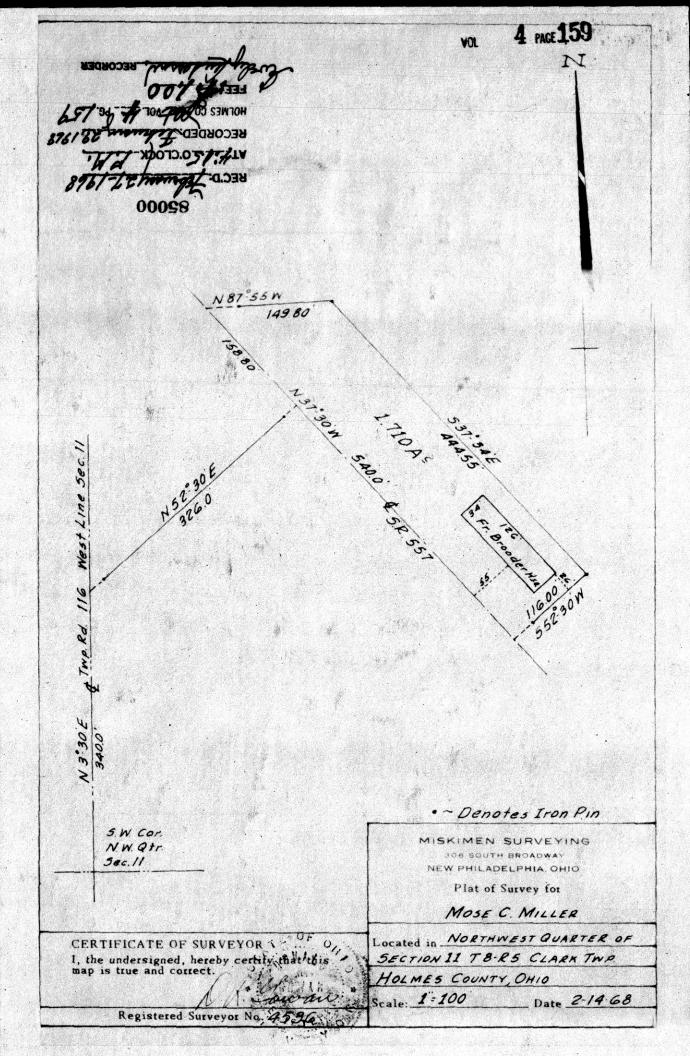

|                           | W            | m McClure               | Ulga Fraelich                        |                                                                    |
| A CONTRACTOR OF THE CONTRACTOR | from                      | er           |                         | REC'D: FELO<br>AT//120_0<br>RECORDED | 84990<br>Su say 26-196<br>CLOCK #M.<br>Februse 1 26-<br>VOL # PG/5 |



LAND SURVEYOR CONSULTING ENGINEER

Phone: 682-4906

## WILLARD LANDIS

North Crownhill Road Extension (or CR 47) At the Intersection with CR 29 or 207 R.D. I, ORRVILLE, OHIO

REGISTERED PROFESSIONAL ENGINEER & SURVEYOR

HARDY TOWNSHIP--HOLMES COUNTY
PART OF THE NORTHWEST PART OF

LOT #1, 2ND QUARTER TWP. T-9, R-7 COUNTY AUDITOR: There are no buildings nor improvements on this 4.03 acre parcel S 85°36 E NORTH LINE LOT NW Corng 400. LOT 1, 2m Qtr. Twp. T-9, R-7 IP Found I certify that this IP REset from plat was made from a 4.03 Ac. previous survey field survey notes as made October 24, 1967 O IP Set this to divide land of survey Raymond Bird, etal. lands to the east of this parcel Signed: Wall Willard Landis Registered Professional State of Ohio VO EASEMENT RESERVED. 2 N82010.M Scale: 1"-